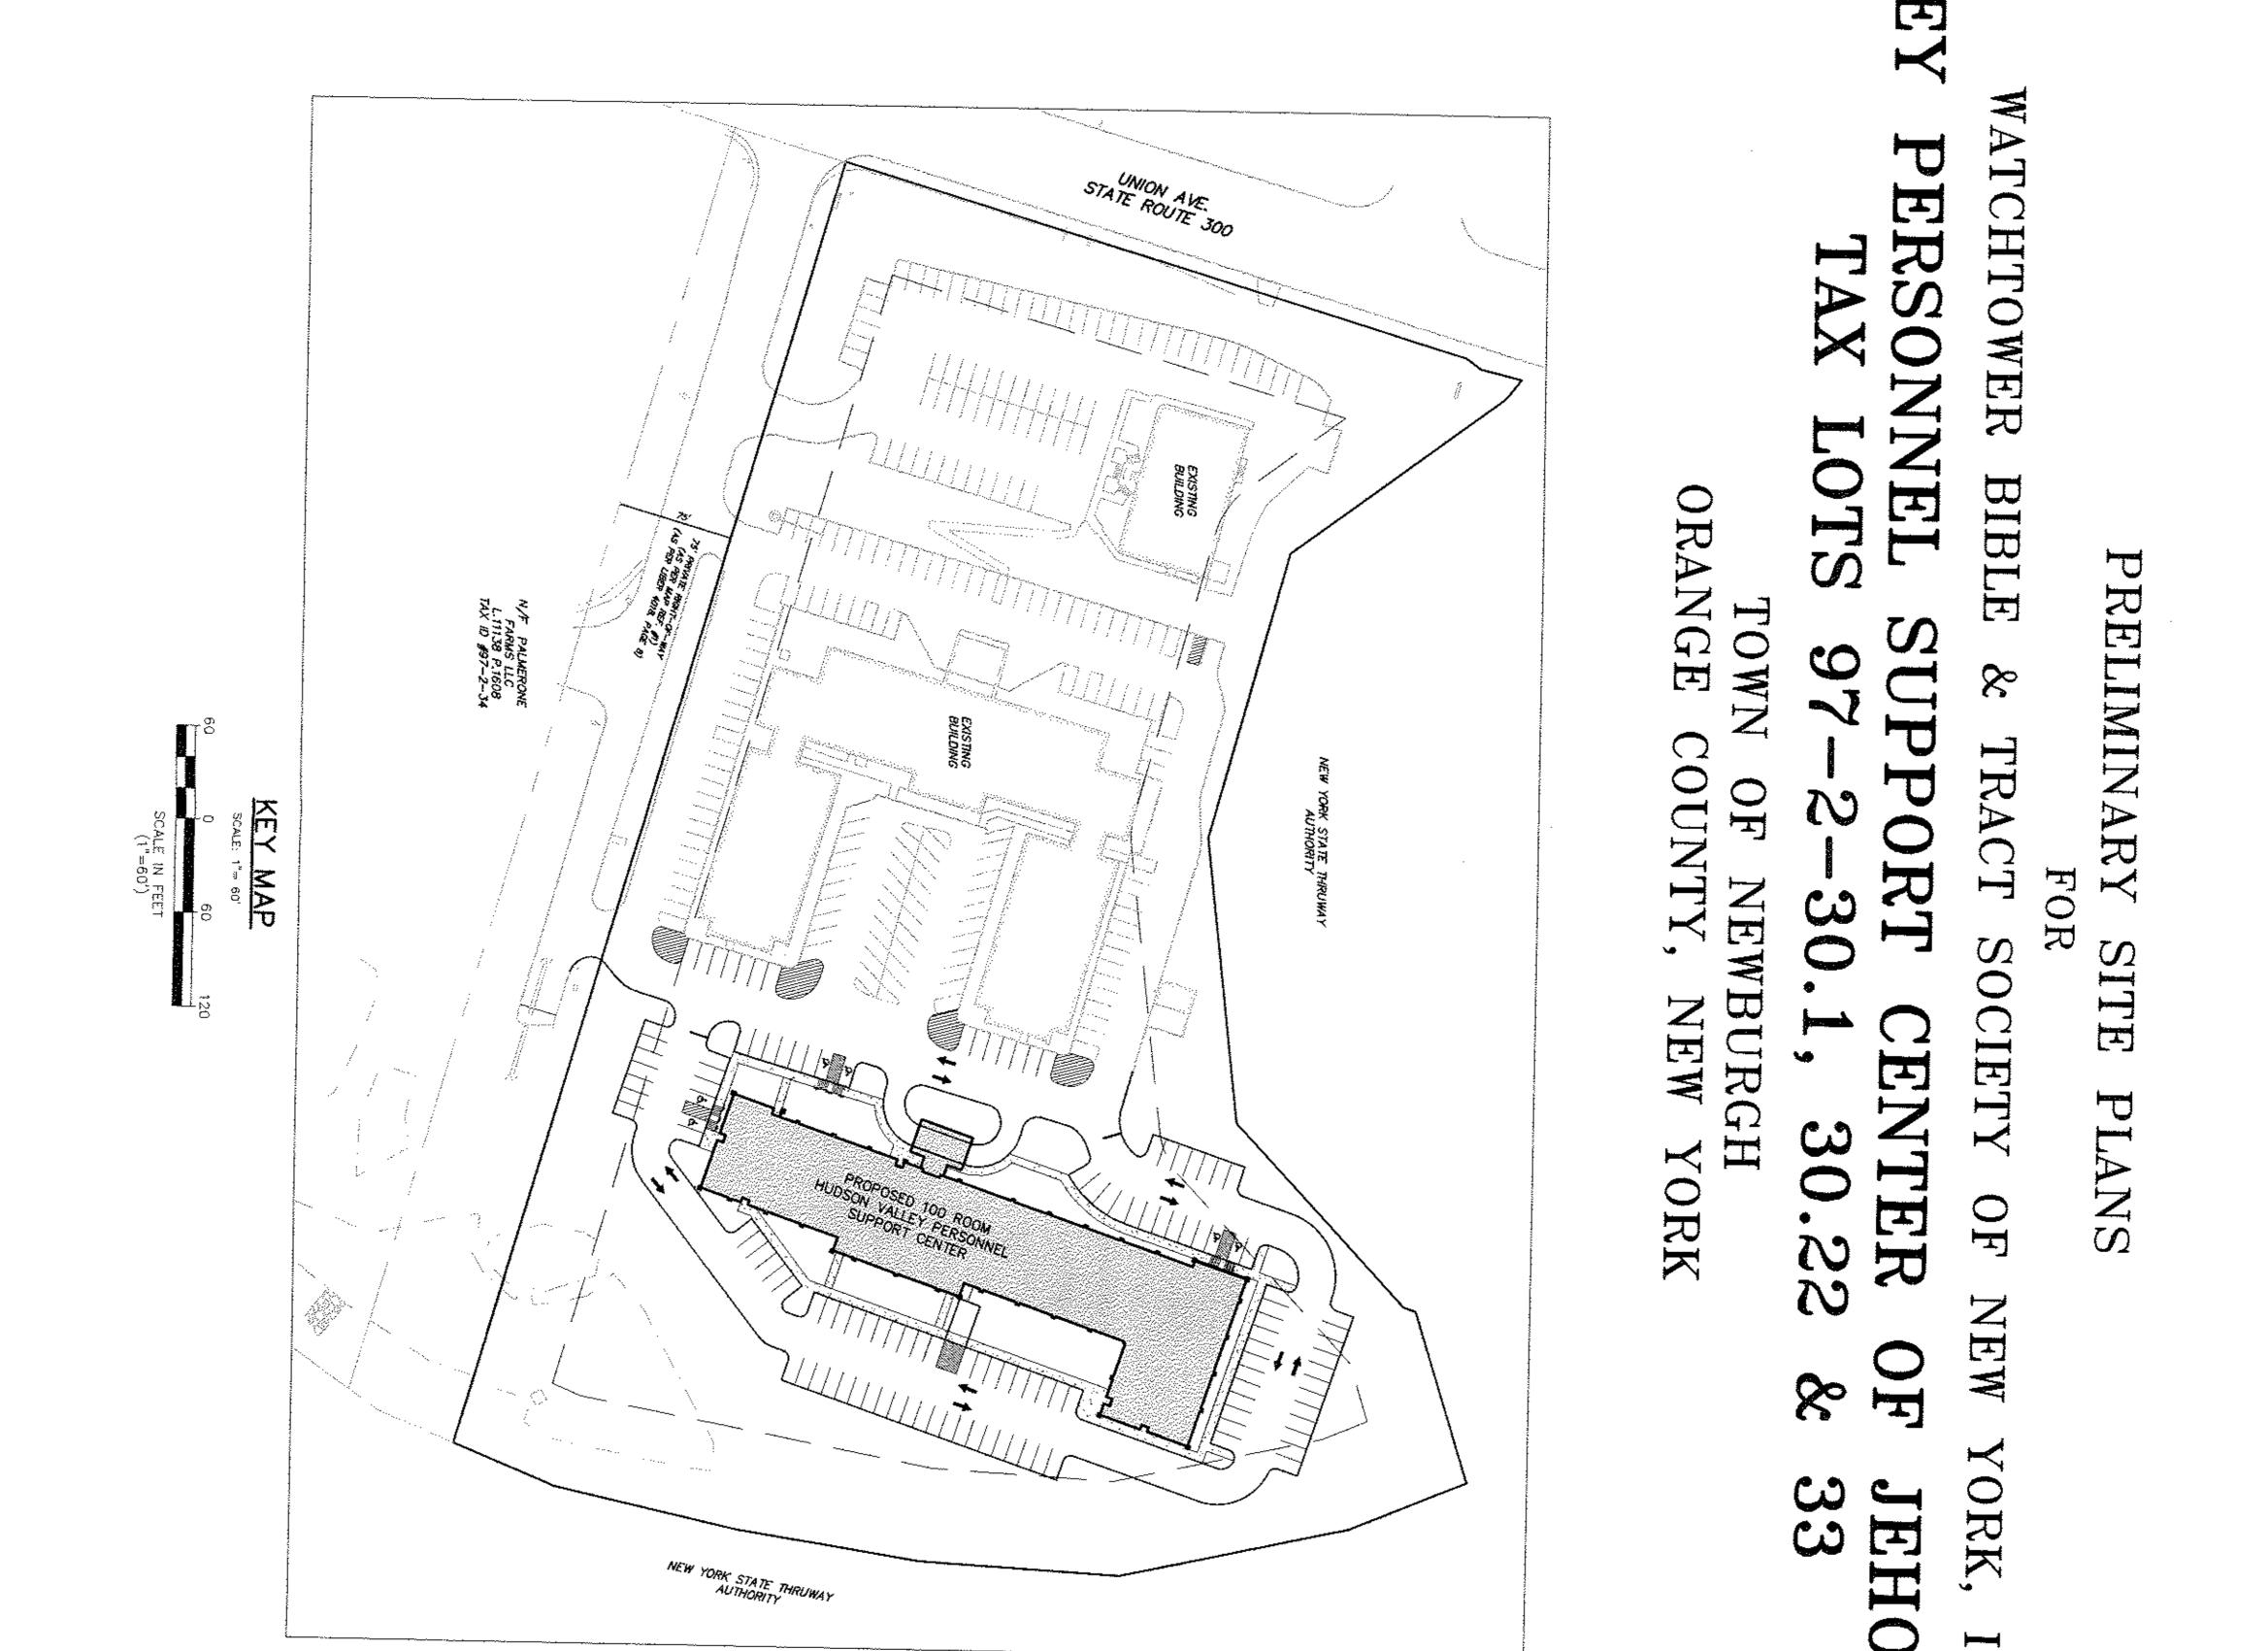

### Creighton Manning

- Comment 1: A secondary access is proposed from Route 17K and should be shown on the sketch plan.
- Response 1: A new emergency access connection from the site to NYS Route 300 is proposed along the northerly property line. This emergency connection will provide emergency access to the site as well as the other existing buildings and also to the Palmerone Farms development located to the south of the site. The proposed location of the access is depicted on Layout & Dimension Plan (Sheet 2 of 9).
- Comment 2: The narrative should be expanded or perhaps the applicant can explain in additional detail (at the meeting) what the use will be and typical operation of the facility.
- Response 2: The existing facility is located at the mid-point between the applicants Wallkill, Patterson, and World Headquarters facilities. This site was purchased to house members of the organizations worldwide religious order and religious volunteers visiting our facilities on a temporary basis to assist with various projects, receive ministerial training, attend seminars or special events, receive medical care in the U.S., etc. Currently, the focus is on housing volunteers arriving to assist temporarily with the construction of our World Headquarters facility. A few other examples may be schools for travelling ministers, legal seminars sponsored for attorneys focusing on human rights advocacy around the world, translators