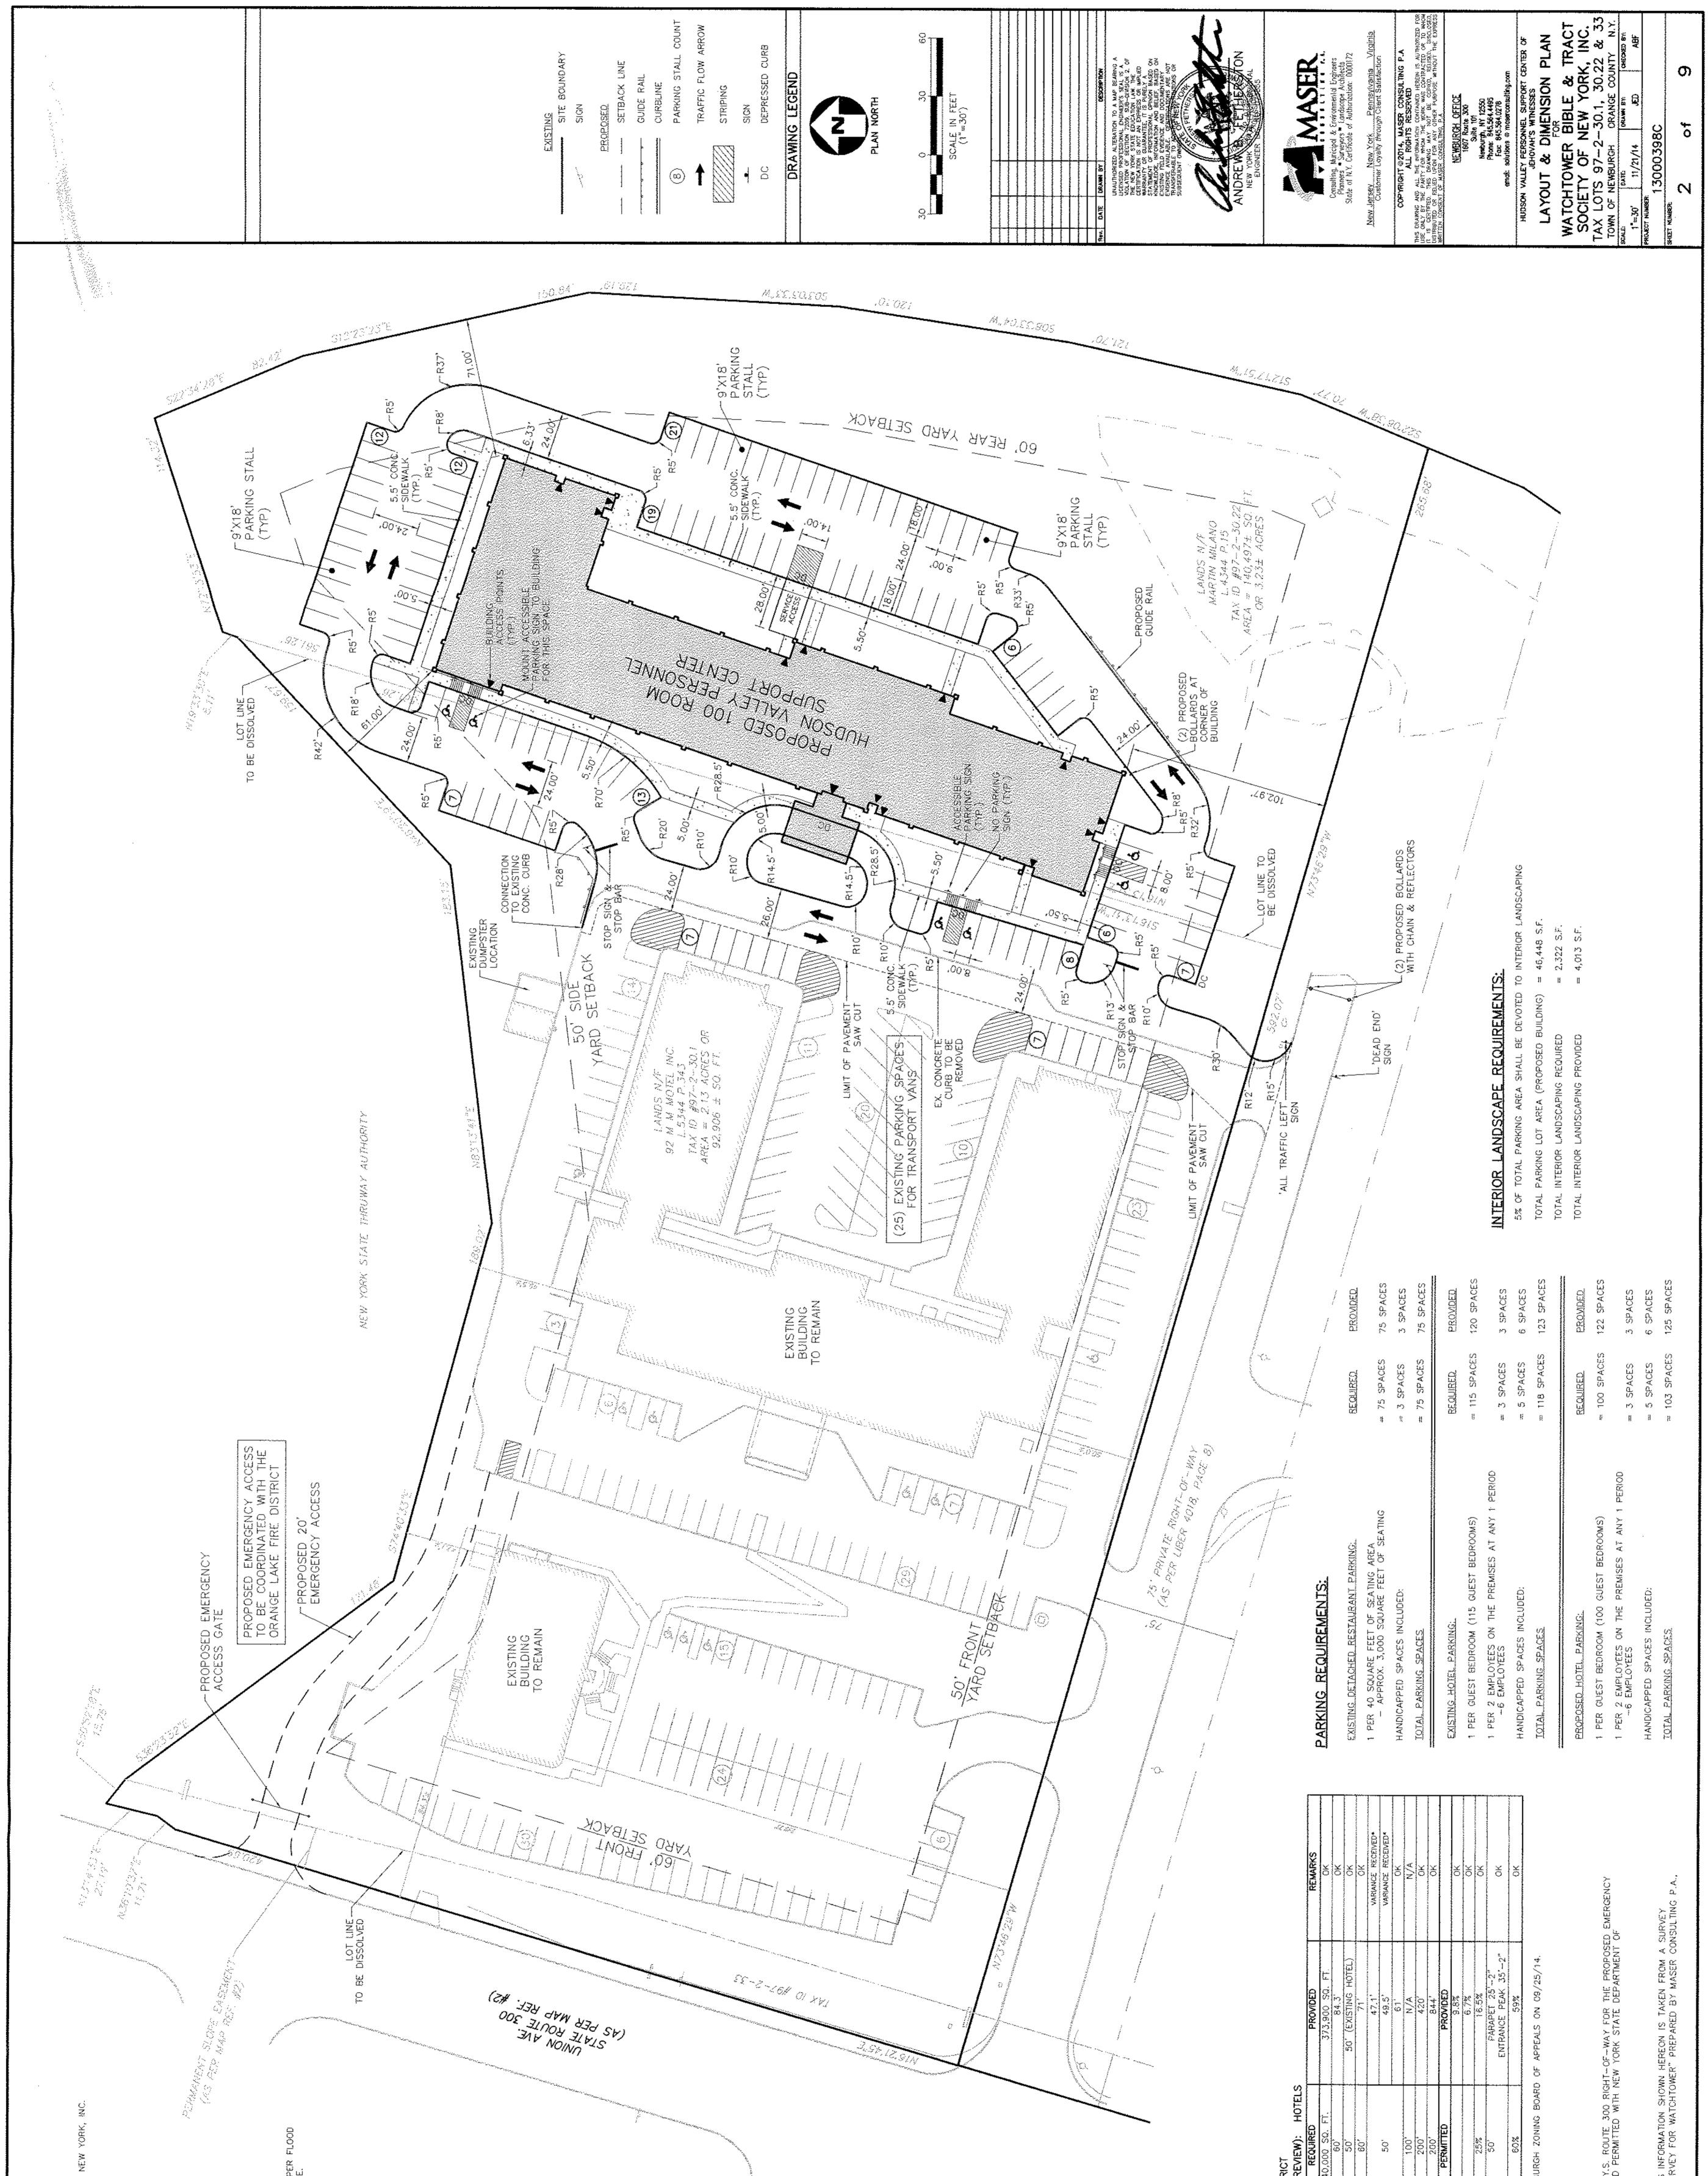

- 1. NYSDOT approval for revised emergency access drive should be received along with concurrence for SEQRA Review of the Traffic Report.
- 2. Plans should be revised to depict emergency access drive along with grading, drainage and access control details. 20 foot emergency access drive is proposed, however, 26 feet may be required due to aerial access requirement based on building height.
- 3. The plans have been revised to identify that 25 of the 31 spaces within the "courtyard" area of the existing hotel are proposed for transport vans. Recently, the transport vans were noted parked within the former diner parking area.
- 4. Parking calculation for the detached restaurant identifies "approximately 3,000 square feet of seating". Actual seating area should be depicted to confirm calculation.
- 5. A lot consolidation plan has been submitted, combining 3 existing parcels into 1.
- 6. Code Compliance Department's comments regarding 24 foot access drive to structure should be received. Noted access drive is 26 feet in front of covered entrance drop off area.
- 7. Code Compliance and Jurisdictional Fire Departments comments regarding additional hydrants required on the site should be received. Two hydrants exist on access drive; however, no internal hydrants are identified.
- 8. Stormwater Pollution Prevention Plan has been received and is under review by this office.
- 9. Applicants are requested to consider placement of guiderails along northeast rear access drive and parking.
  - Regional Office 111 Wheatfield Drive Suite 1 Milford, Pennsylvania 18337 570-296-2765 •

Member

- 10. Proposed painted islands are identified on the east side of existing hotel structures in 4 locations. Applicant should consider landscaping and curb islands in these locations to reduce run off. In addition, plans should be coordinated depicting these throughout.
- 11. Construction sequence should depict how access to all required parking for the existing hotel will be maintained during construction activities.
- 12. Six inch diameter water lines should be evaluated should additional hydrants be required by code or jurisdictional fire department.
- 13. Applicants are requested to evaluate existing landscaping at the existing hotel site with regard to any proposed improvements.
- 14. The Applicants are proposing 20 foot high fixture mounting for parking lot lighting which seems appropriate based on the use. Lighting plan has been provided depicting compliance with Town design guidelines and regulations.

### VIA HAND DELIVERY

John E. Ewasutyn, Planning Board Chairman Town of Newburgh 308 Gardnertown Road Newburgh, New York 12786

Re: Hudson Valley Personnel Support Center of Jehovah's Witnesses Tax Lot 97-2-30.1, 30.22, 33 Town of Newburgh, Orange County, New York <u>MC Project No. 13000398C</u>

### Creighton Manning

- Comment 1: A secondary access is proposed from Route 17K and should be shown on the sketch plan.
- Response 1: A new emergency access connection from the site to NYS Route 300 is proposed along the northerly property line. This emergency connection will provide emergency access to the site as well as the other existing buildings and also to the Palmerone Farms development located to the south of the site. The proposed location of the access is depicted on Layout & Dimension Plan (Sheet 2 of 9).
- Comment 2: The narrative should be expanded or perhaps the applicant can explain in additional detail (at the meeting) what the use will be and typical operation of the facility.
- Response 2: The existing facility is located at the mid-point between the applicants Wallkill, Patterson, and World Headquarters facilities. This site was purchased to house members of the organizations worldwide religious order and religious volunteers visiting our facilities on a temporary basis to assist with various projects, receive ministerial training, attend seminars or special events, receive medical care in the U.S., etc. Currently, the focus is on housing volunteers arriving to assist temporarily with the construction of our World Headquarters facility. A few other examples may be schools for travelling ministers, legal seminars sponsored for attorneys focusing on human rights advocacy around the world, translators

Chairman John P. Ewasutyn MC Project No. 13000398C November 21, 2014 Page 2 of 3

coming to the U.S. for training, musicians, actors and technical personnel who arrive to support specific musical and video productions used for the worship and Bible education work, overseas missionaries here for medical treatment, etc. These needs will continue and likely increase after the completion of our world headquarters. The new addition will aid in supporting these same functions. Any additional descriptions or explanation will be addressed at the board meeting as needed.

- Comment 3: Presumably the currently and expanded facility temporarily houses Watchtower members that work in the area. Members may stay for several nights or several weeks. As such, it is presumed that the facility will operate similar to an apartment complex in that residents will depart in the morning and return in the evening, consistent with typical computer periods. A trip generation estimate of the facility should be provided by the engineer. We acknowledge that the housing units are much smaller than apartments and that the facility is not the same as a hotel; therefore, the applicant/engineer should explain the rationale for any deviations in trip generation from the ITE manual.
- Response 3: As summarized in the traffic evaluation letter, dated November 19, 2014, estimates of the peak hour traffic generation for the new building were developed based on traffic counts collected at the existing facility. In general, these rates were lower than the ITE data during the Weekday AM Peak Hour primarily because of the use of the vans to transport the member to the external locations. The Weekday PM Peak Hour rates were also slightly lower and the Saturday Midday volumes were slightly higher than the ITE Trip Rates. The traffic generation for the proposed building was fully analyzed in the November 19, 2014 evaluation.

### McGoey, Hauser and Edsall

| Comment 4:  | Lot consolidation is required for proposed use. Each of the three tax map parcels must be consolidated into one.                                                                                      |  |  |  |
|-------------|-------------------------------------------------------------------------------------------------------------------------------------------------------------------------------------------------------|--|--|--|
| Response 4: | : A Lot Consolidation Plan has been included as part of this submission.                                                                                                                              |  |  |  |
| Comment 5:  | Existing setback non-conformities must be addressed with ZBA for the diner structure and existing hotel.                                                                                              |  |  |  |
| Response 5: | The Zoning Board of Appeals granted the (2) two area variances for the existing structure setbacks encroaching into the required 50 foot side yard setback at the Board's September 25, 2014 meeting. |  |  |  |
| Comment 6:  | Building height should be identified in the bulk table, currently identified as less than 50. Building height will determine fire access road width.                                                  |  |  |  |
| Response 6: | The bulk table has been updated to include the specific building heights for th parapet and entrance peak portions of the building.                                                                   |  |  |  |

Chairman John P. Ewasutyn MC Project No. 13000398C November 21, 2014 Page 3 of 3

- Comment 7: Access road width at southeast corner of the building is identified as 22 feet. It is noted a loading dock services area can be accessed from this driveway, 24 foot minimum should be provided.
- Response 7: The plans have been revised to provide 24 foot minimum drive aisles around the building and a 26 foot drive aisle adjacent to the peaked building entrance to comply with the fire code.
- Comment 8: Location of dumpster enclosure should be depicted on plans.
- Response 8: The site currently has a dumpster enclosure located on the north eastern side of the site, adjacent to the hotel building. The applicant has reviewed the need of an additional dumpster for the new facility and it is not needed. The existing can be utilized to service both the existing hotel and the new building.
- Comment 9: Applicant may wish to consider Section 195-17 corner lots reversing the proposed rear and side yard setbacks noted to reduce the zoning non-conformities identified by placing rear yard setback on north portion of the site and side yard setback on the eastern portion of the site. Proposed 100 room hotel will comply with 60 foot rear yard setback, while variance will be reduced from existing structures with a side yard setback along northern property line.
- Response 9: The attached Layout & Dimension Plan depicts a 50 foot side yard setback along the northern property boundary and 60 foot rear yard setback along the eastern property boundary. This same layout was utilized in gaining the approval for the (2) two area variances mentioned in response #5.
- Comment 10: Engineering details provided in future must address SWPPP, combined pump station force main design, fire hydrant locations, grading plans, landscaping requirements and traffic report.
- Response 10: This submission includes a set of Preliminary Design Plans depicting proposed grading, drainage & utilities, proposed site landscaping and lighting, SWPPP and Traffic Impact Study. The completed sanitary sewer pump station design and design for the proposed emergency access shall be provided as part of a subsequent submission to the board.