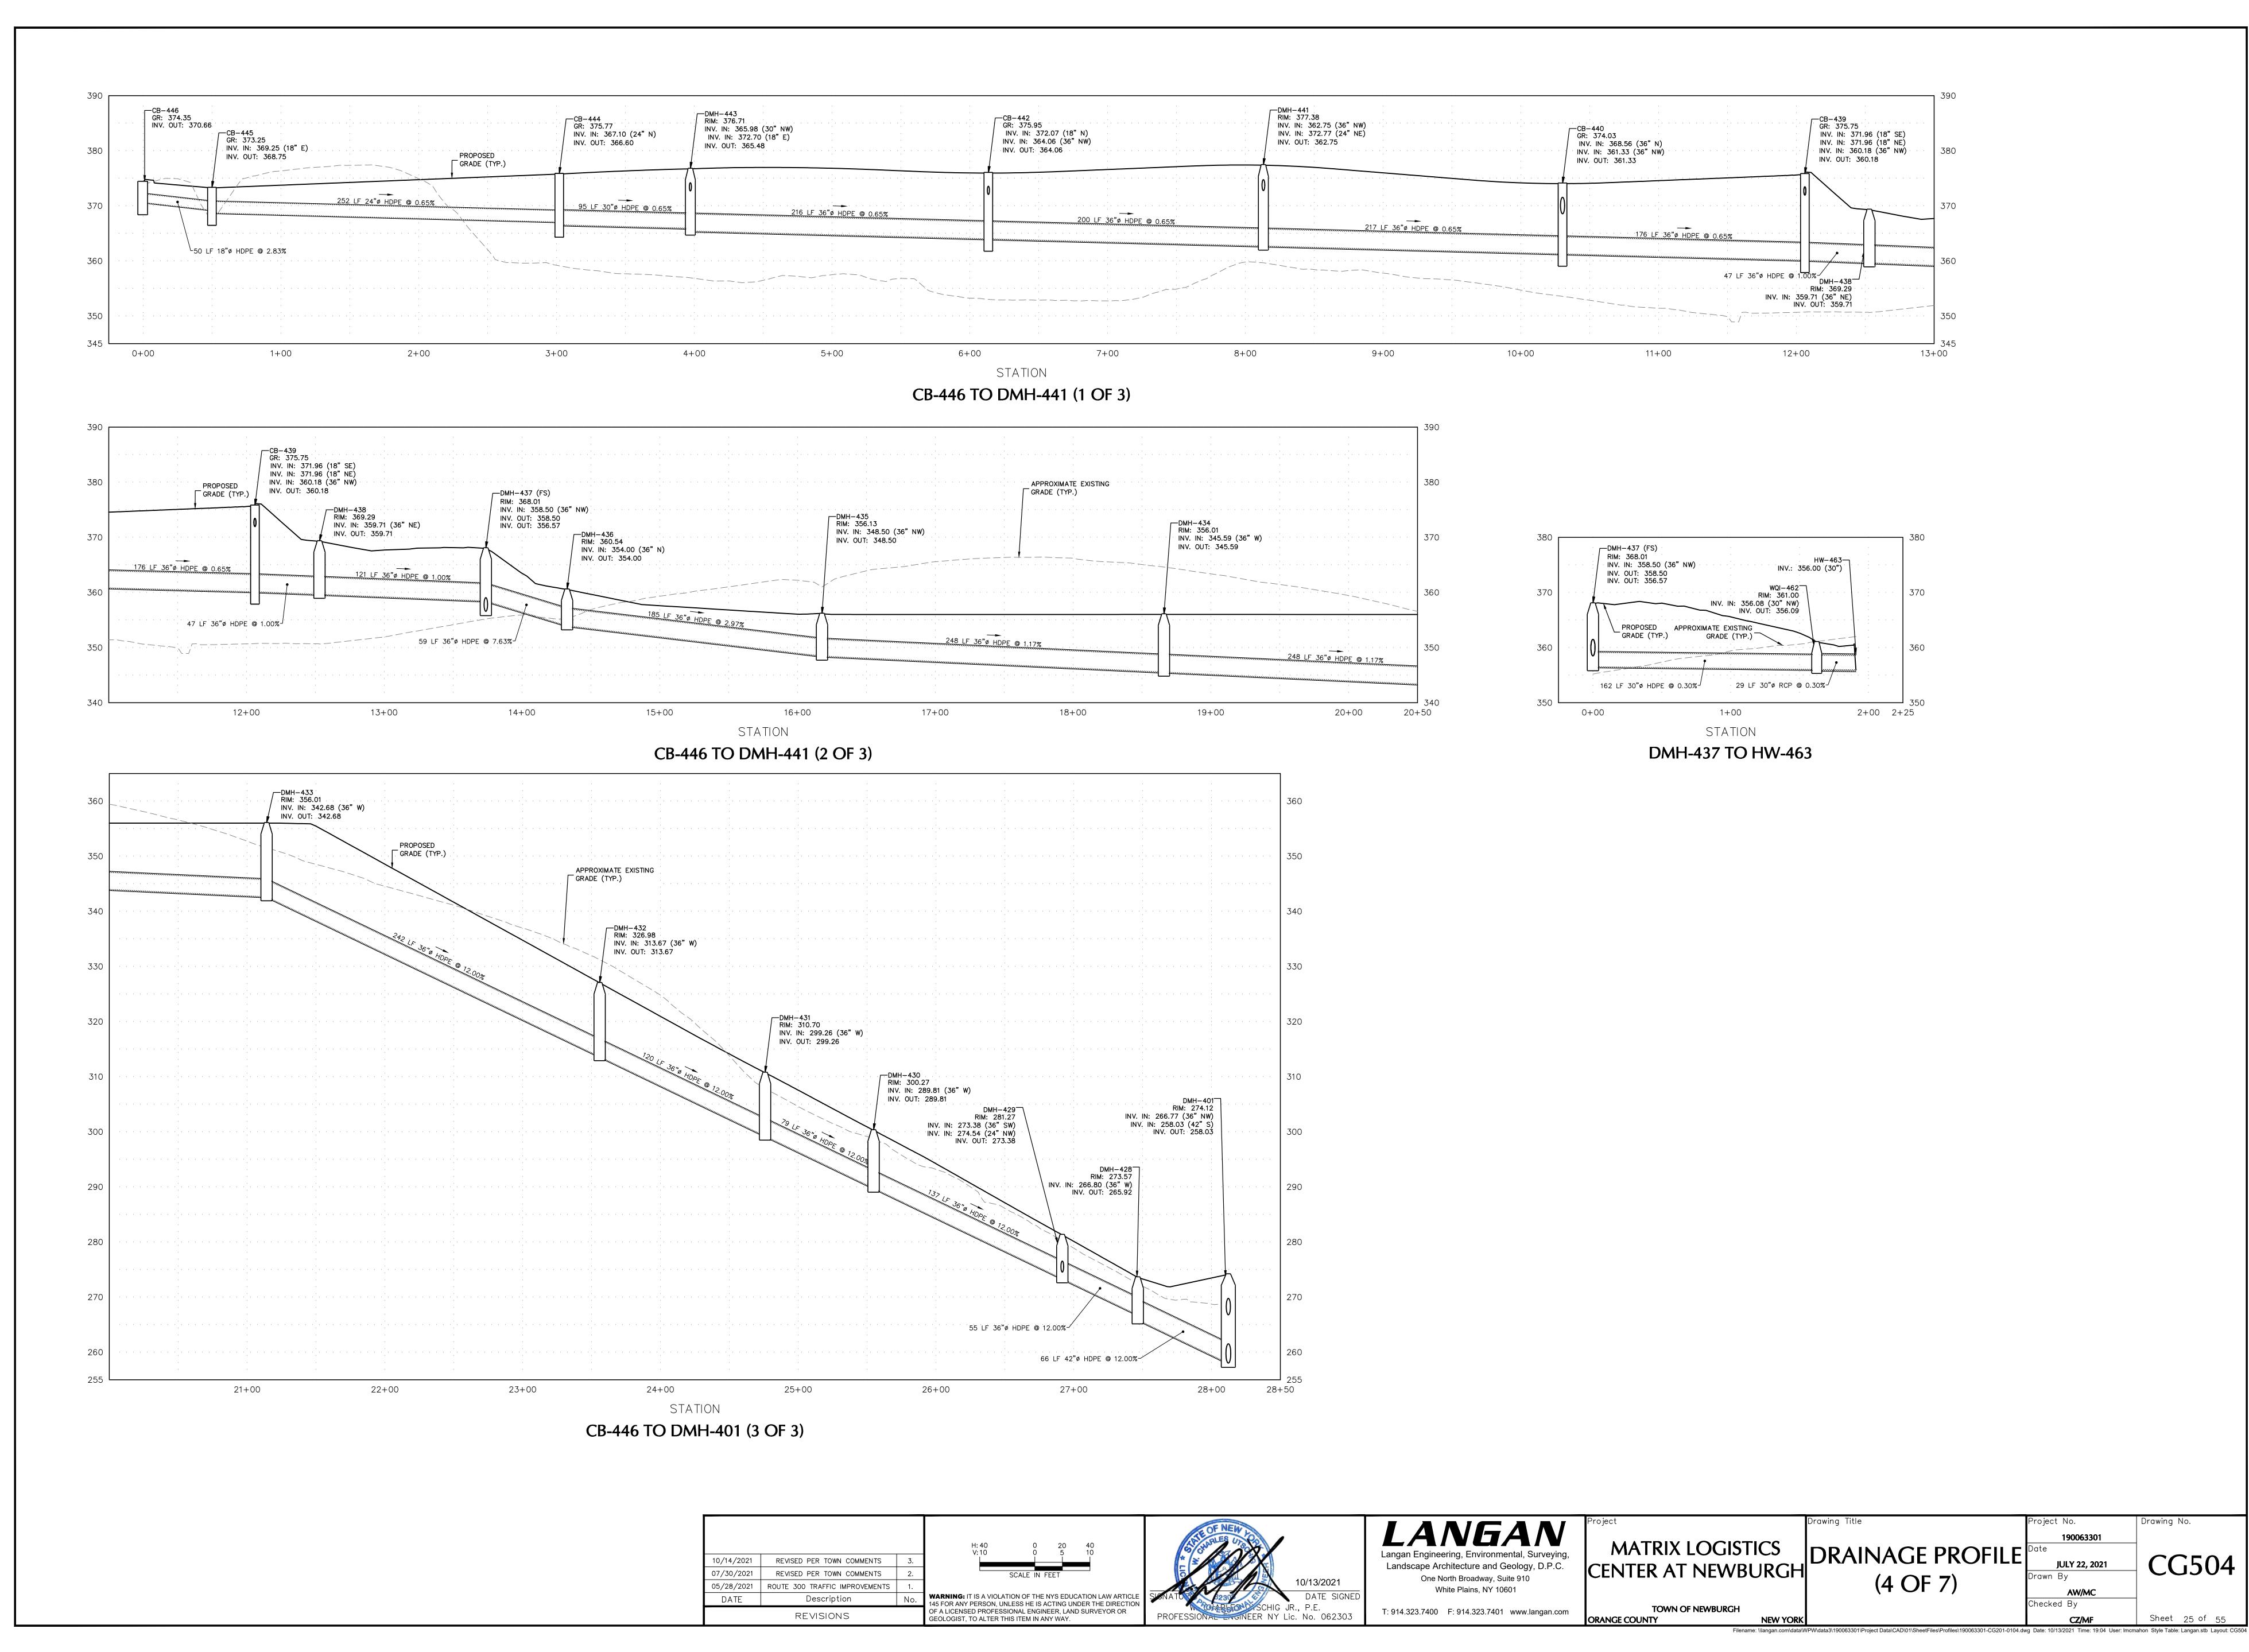

CG504

Filename: \\langan.com\\data\\WPW\\data3\\190063301\\Project Data\\CAD\\01\\SheetFiles\\Profiles\\190063301-CG201-0105.dwg Date: 10/13/2021 Time: 19:05 User: Imcmahon Style Table: Langan.stb Layout: CG505