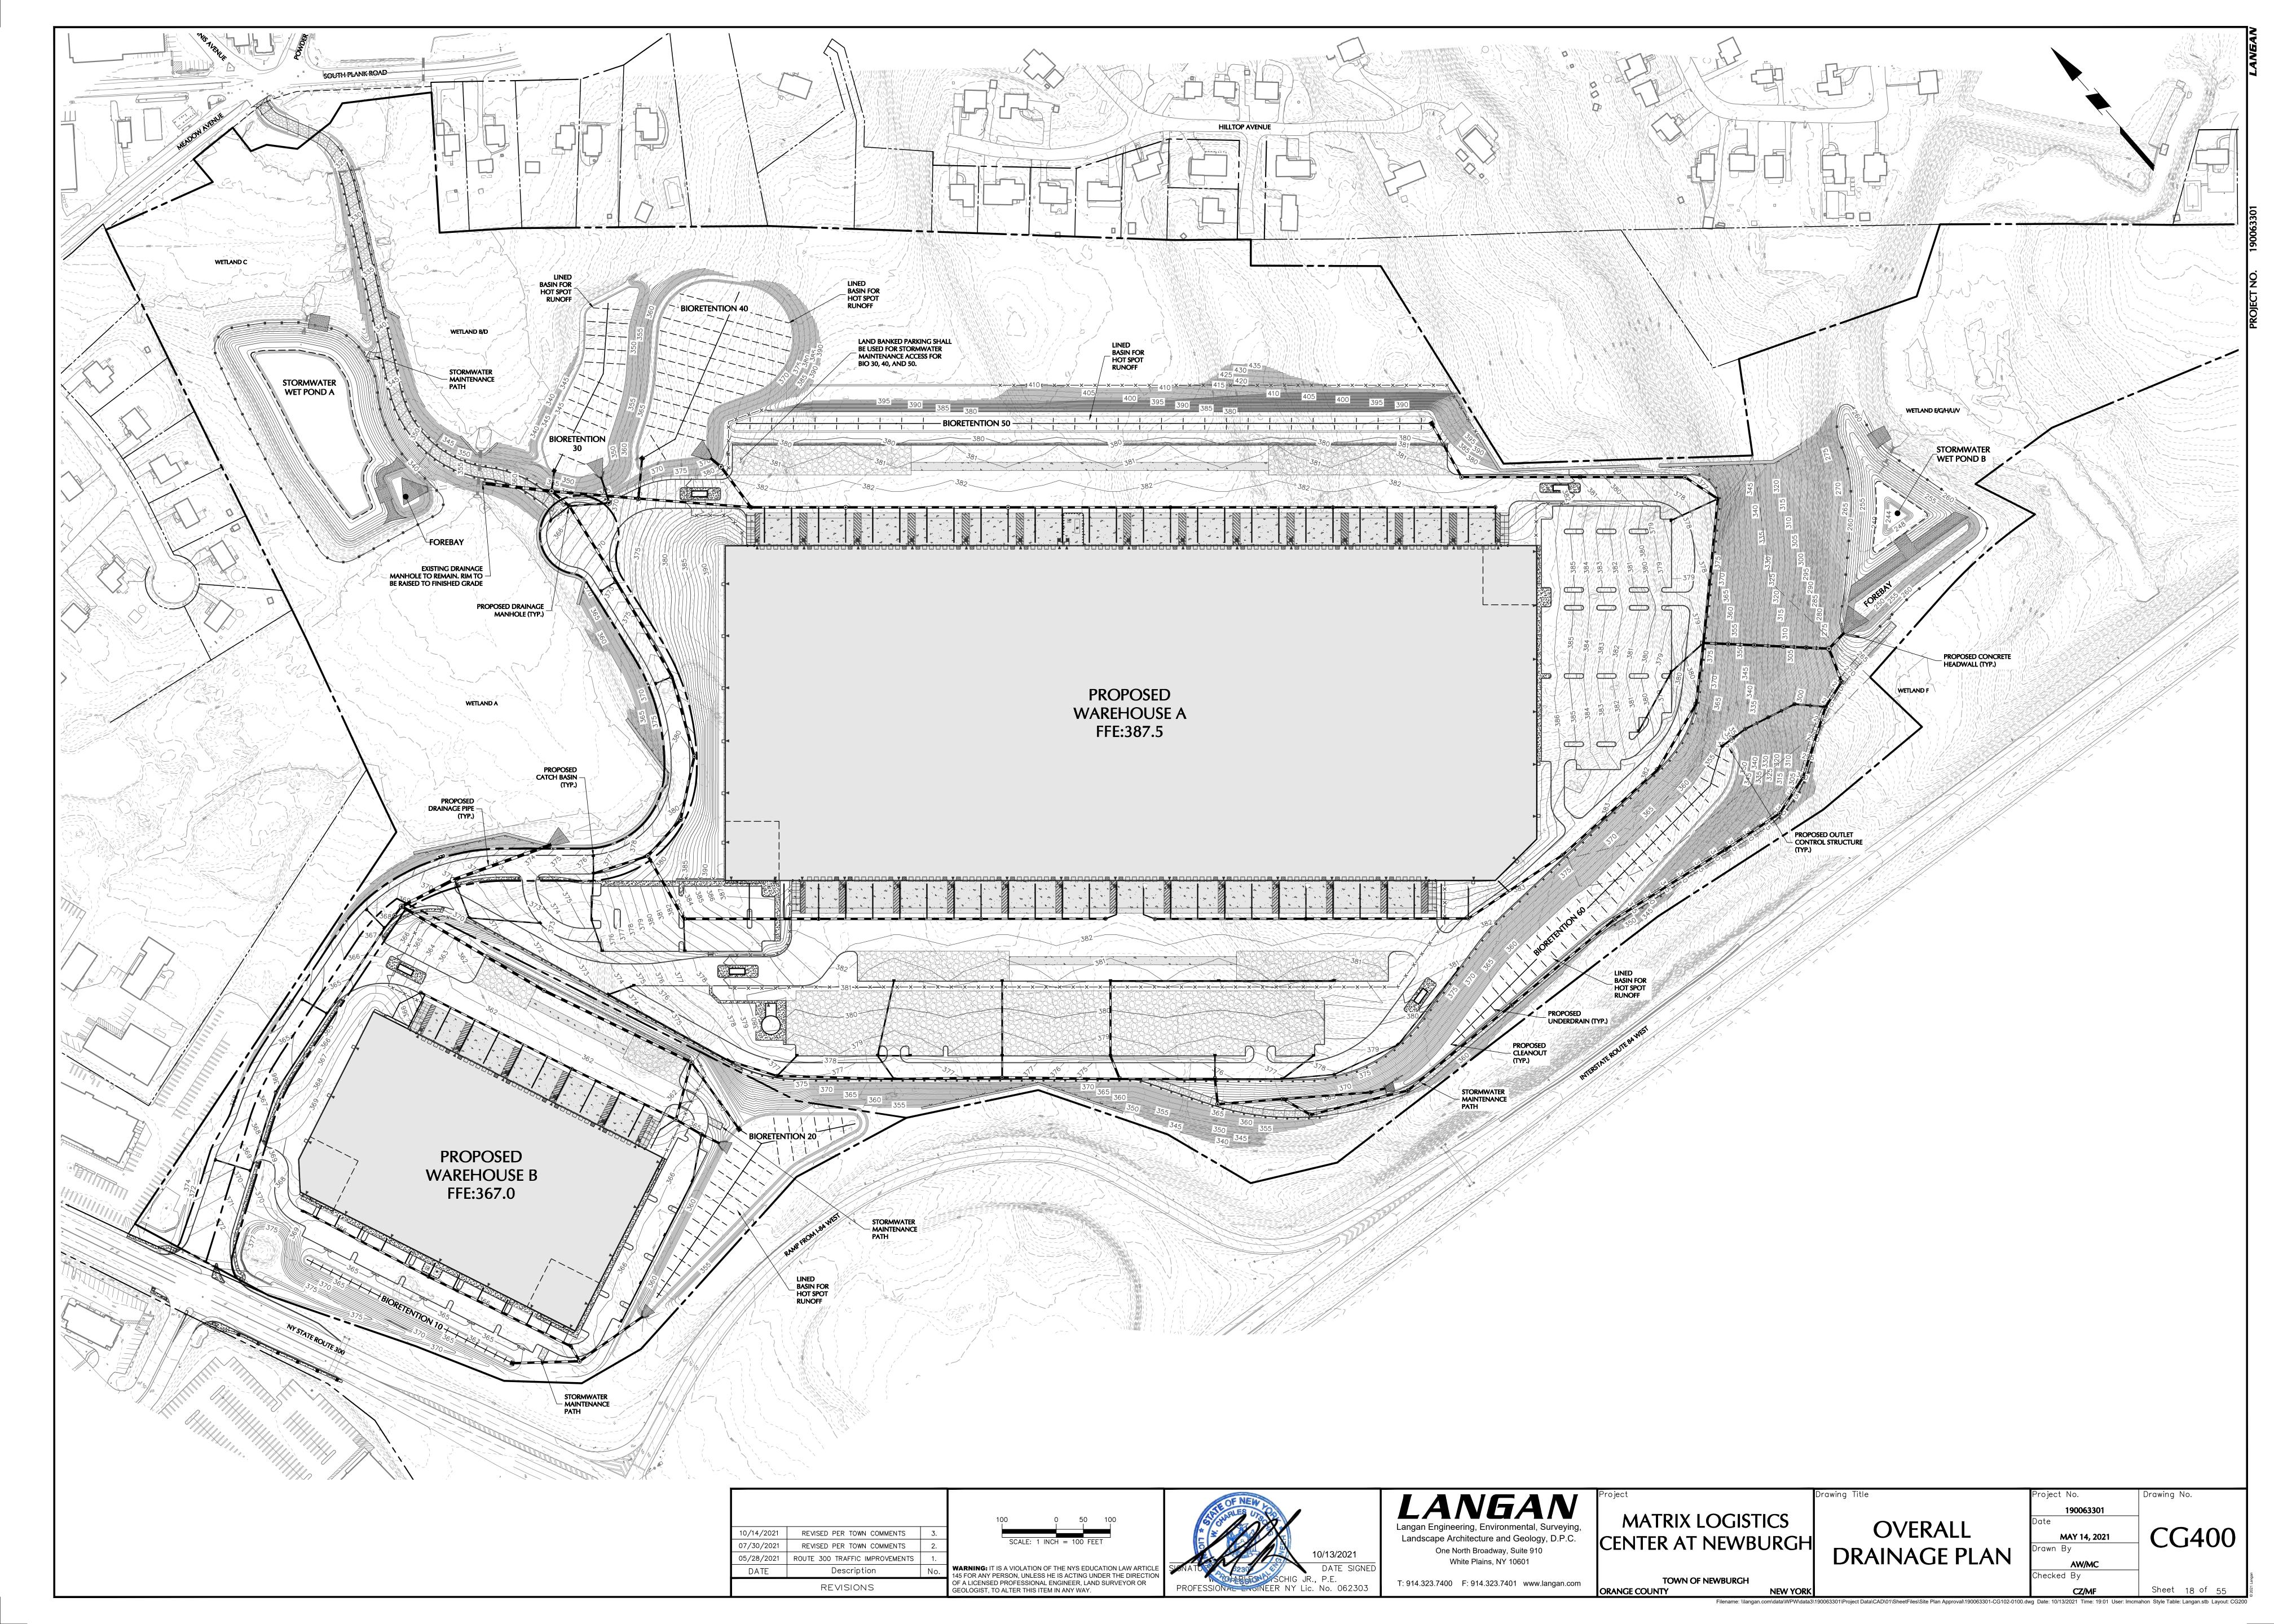

CG504

















Filename: \\langan.com\\data\\WPW\\data3\\190063301\\Project Data\\CAD\\01\\SheetFiles\\Profiles\\190063301-CG201-0105.dwg Date: 10/13/2021 Time: 19:05 User: Imcmahon Style Table: Langan.stb Layout: CG505



190063301 MATRIX LOGISTICS CENTER AT NEWBURGH DRAINAGE PROFILE Date (7 OF 7) CG507 10/14/2021 REVISED PER TOWN COMMENTS REVISED PER TOWN COMMENTS One North Broadway, Suite 910 White Plains, NY 10601 ROUTE 300 TRAFFIC IMPROVEMENTS 05/28/2021 WARNING: IT IS A VIOLATION OF THE NYS EDUCATION LAW ARTICLE Description 145 FOR ANY PERSON, UNLESS HE IS ACTING UNDER THE DIRECTION OF A LICENSED PROFESSIONAL ENGINEER, LAND SURVEYOR OR Checked By TOWN OF NEWBURGH T: 914.323.7400 F: 914.323.7401 www.langan.com REVISIONS GEOLOGIST, TO ALTER THIS ITEM IN ANY WA