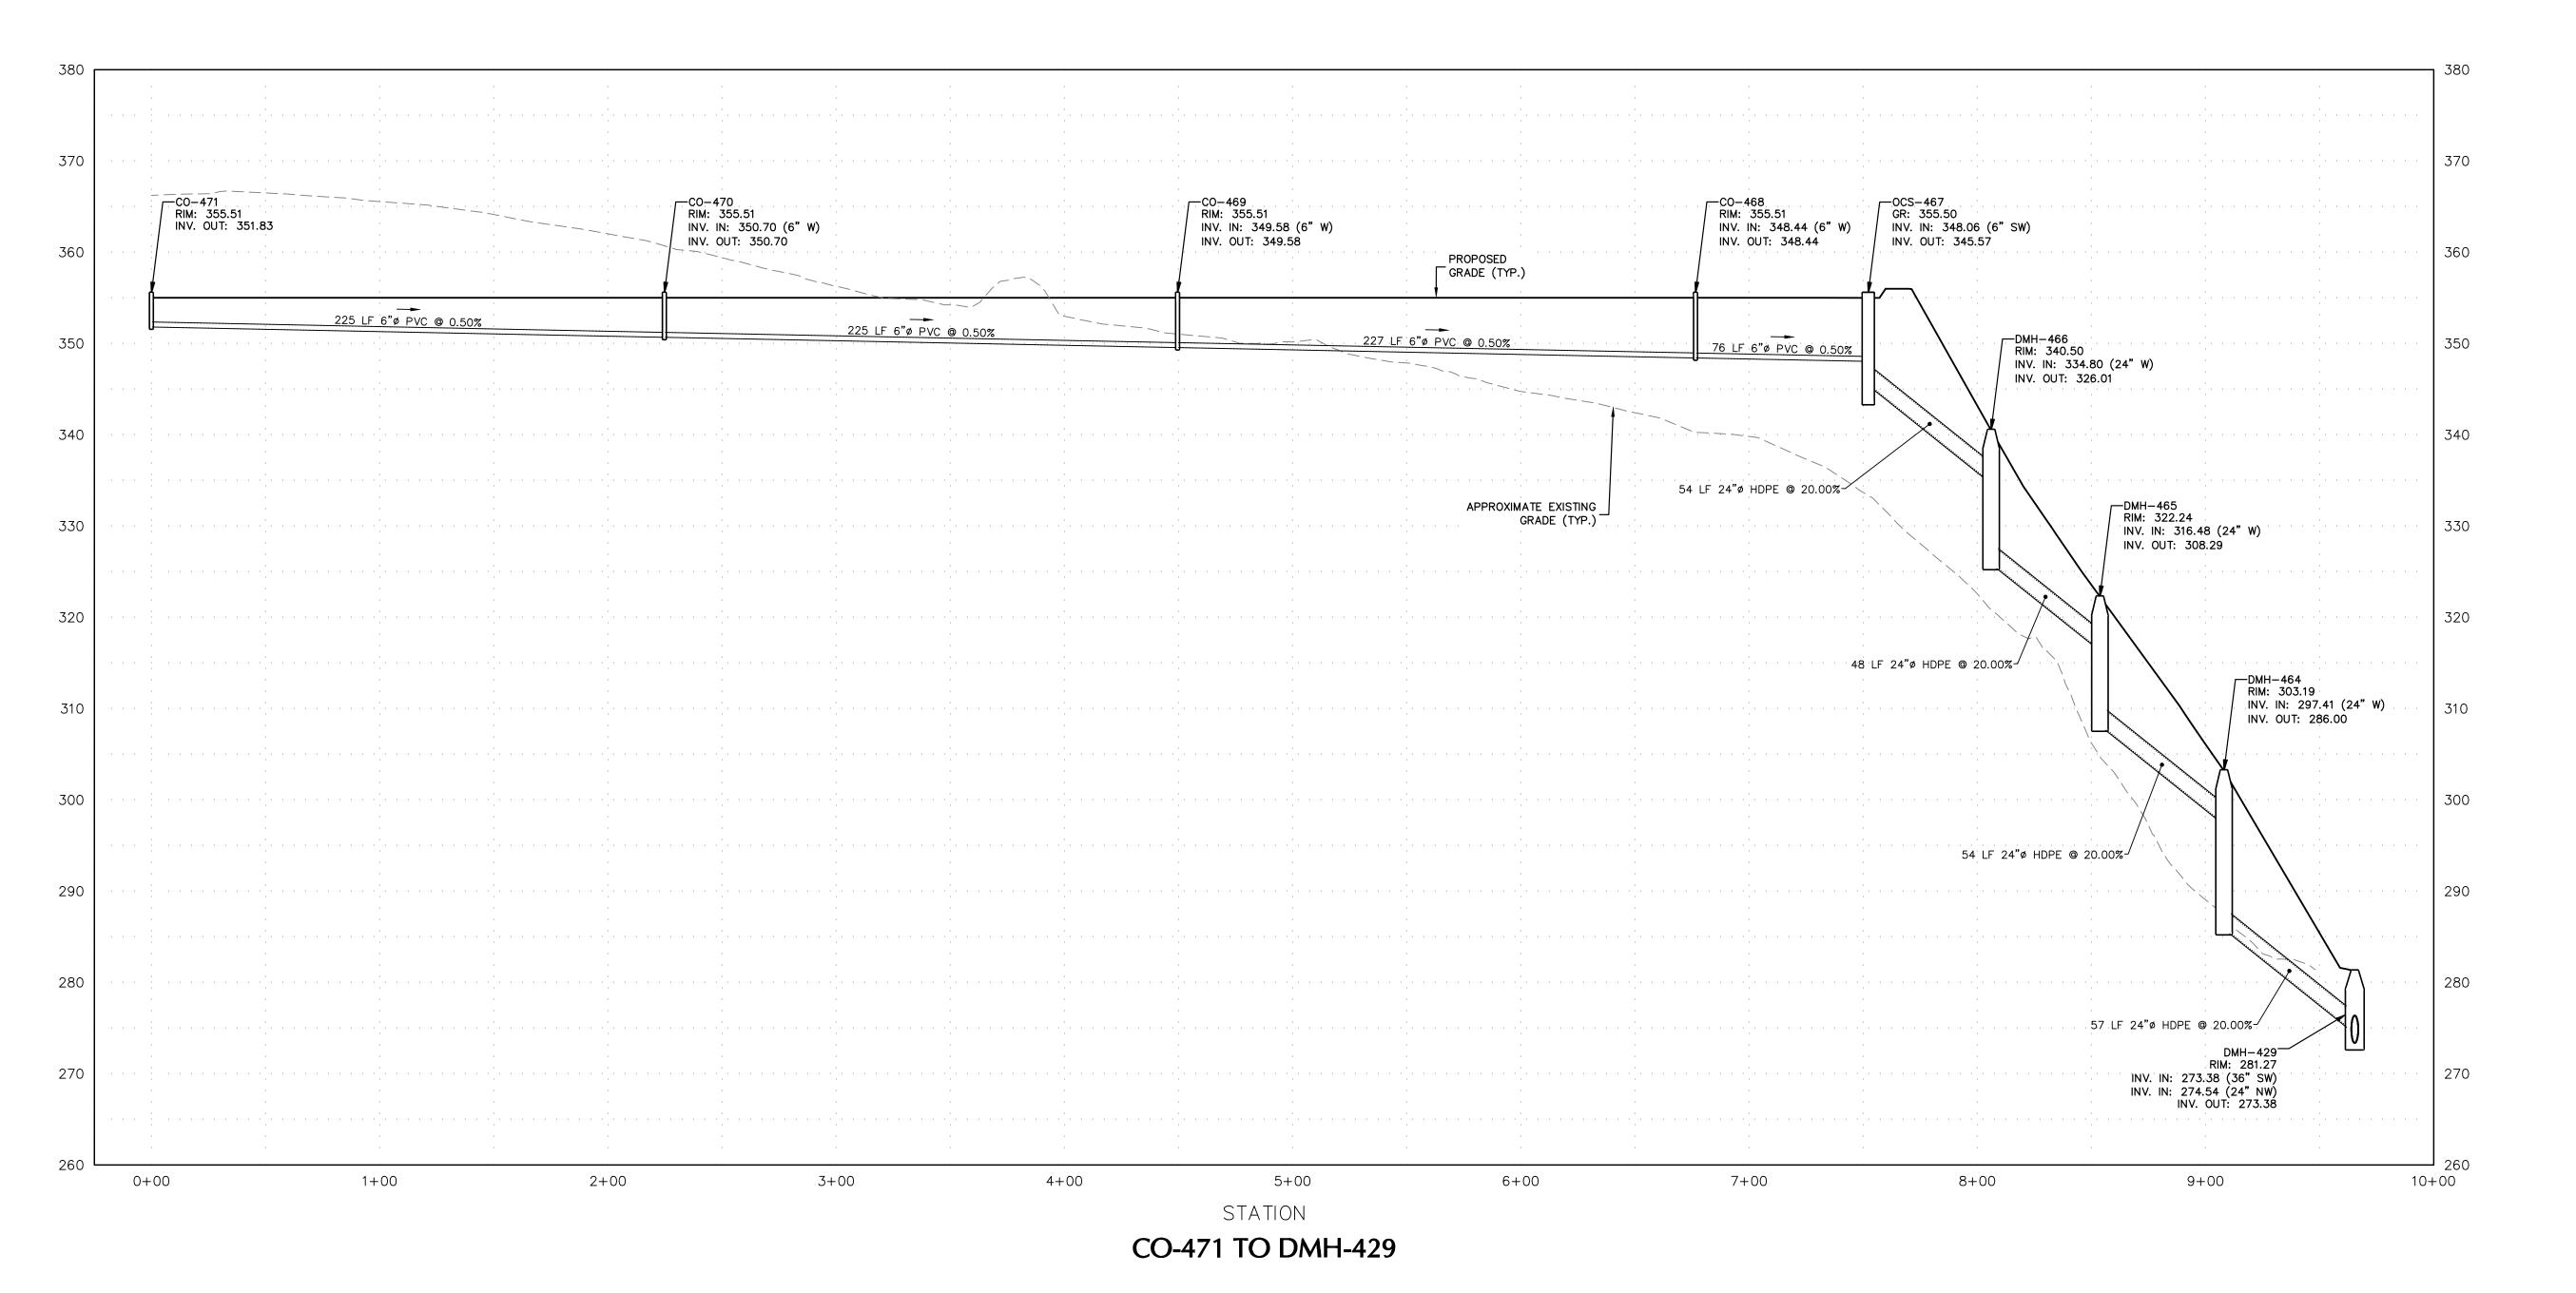

CG504

Filename: \\langan.com\\data\\WPW\\data3\\190063301\\Project Data\\CAD\\01\\SheetFiles\\Profiles\\190063301-CG201-0105.dwg Date: 10/13/2021 Time: 19:05 User: Imcmahon Style Table: Langan.stb Layout: CG505