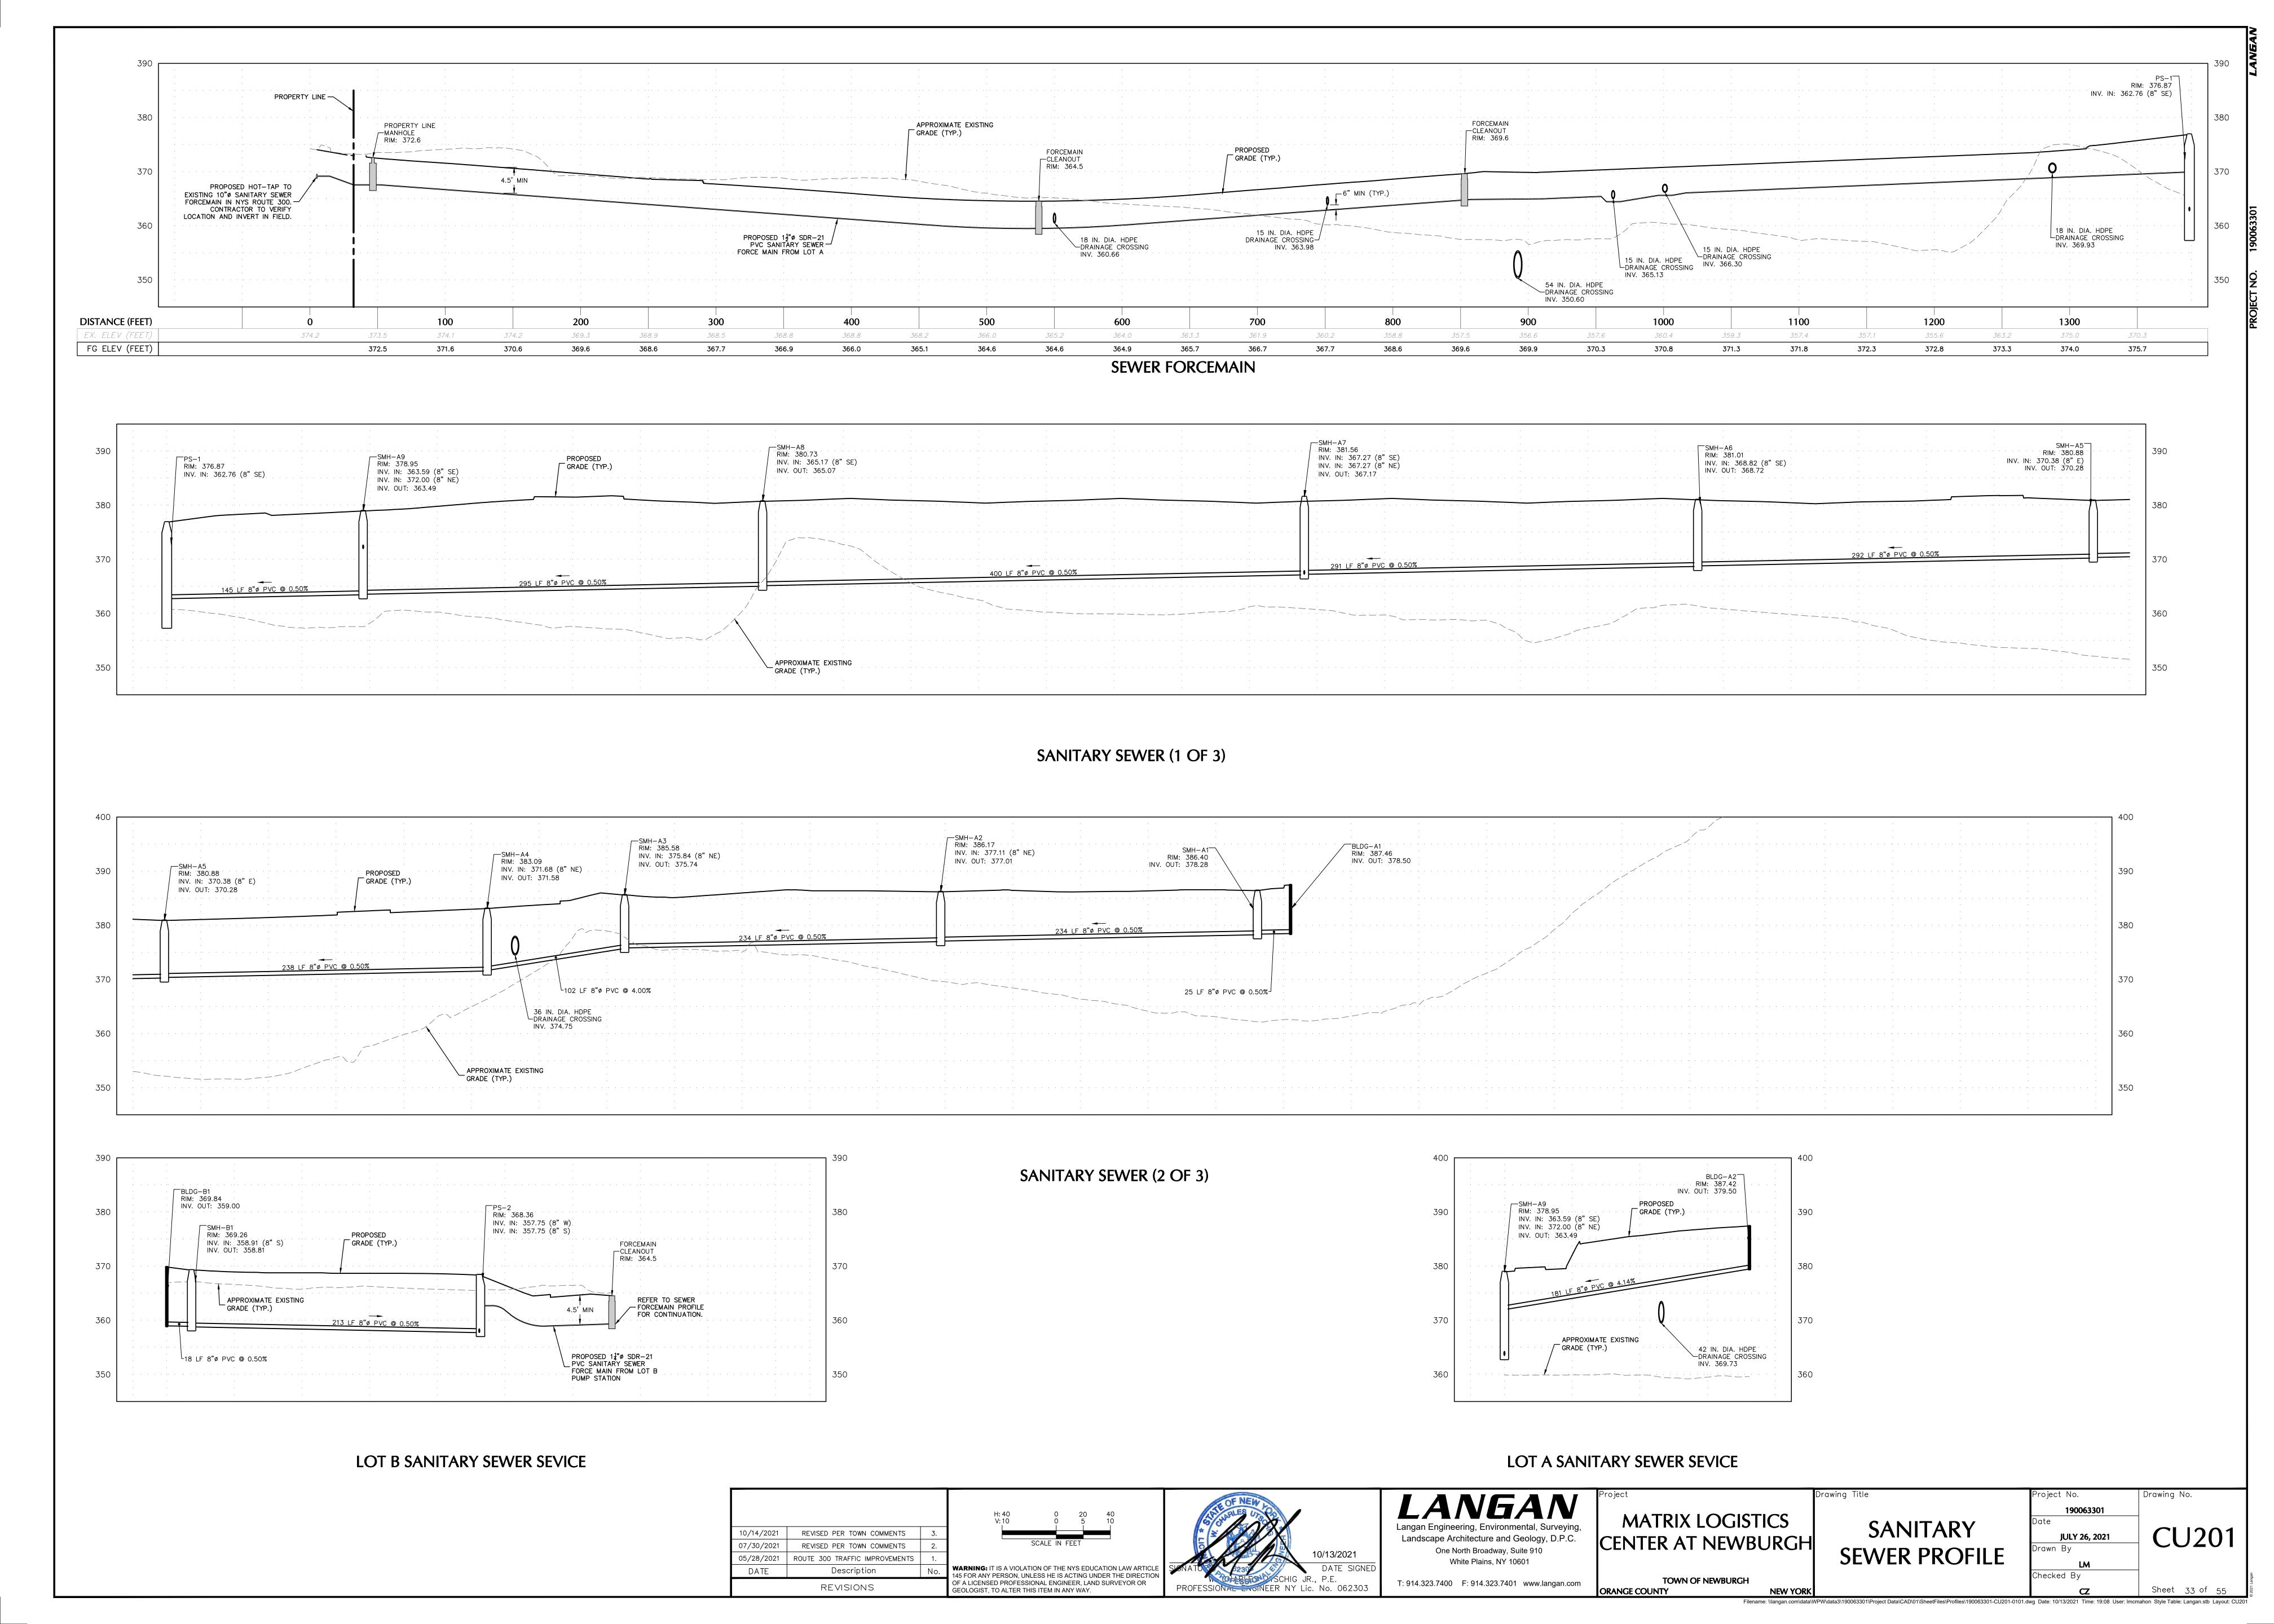

505



190063301 MATRIX LOGISTICS CENTER AT NEWBURGH DRAINAGE PROFILE Date (7 OF 7) CG507 10/14/2021 REVISED PER TOWN COMMENTS REVISED PER TOWN COMMENTS One North Broadway, Suite 910 White Plains, NY 10601 ROUTE 300 TRAFFIC IMPROVEMENTS 05/28/2021 WARNING: IT IS A VIOLATION OF THE NYS EDUCATION LAW ARTICLE Description 145 FOR ANY PERSON, UNLESS HE IS ACTING UNDER THE DIRECTION OF A LICENSED PROFESSIONAL ENGINEER, LAND SURVEYOR OR Checked By TOWN OF NEWBURGH T: 914.323.7400 F: 914.323.7401 www.langan.com REVISIONS GEOLOGIST, TO ALTER THIS ITEM IN ANY WAY. ORANGE COUNTY **NEW YORK** Filename: \\langan.com\\data\\WPW\\data3\190063301\\Project Data\\CAD\\01\\SheetFiles\\Profiles\190063301-CG201-0107.dwg Date: 10/13/2021 Time: 19:05 User: Imcmahon Style Table: Langan.stb Layout: CG507