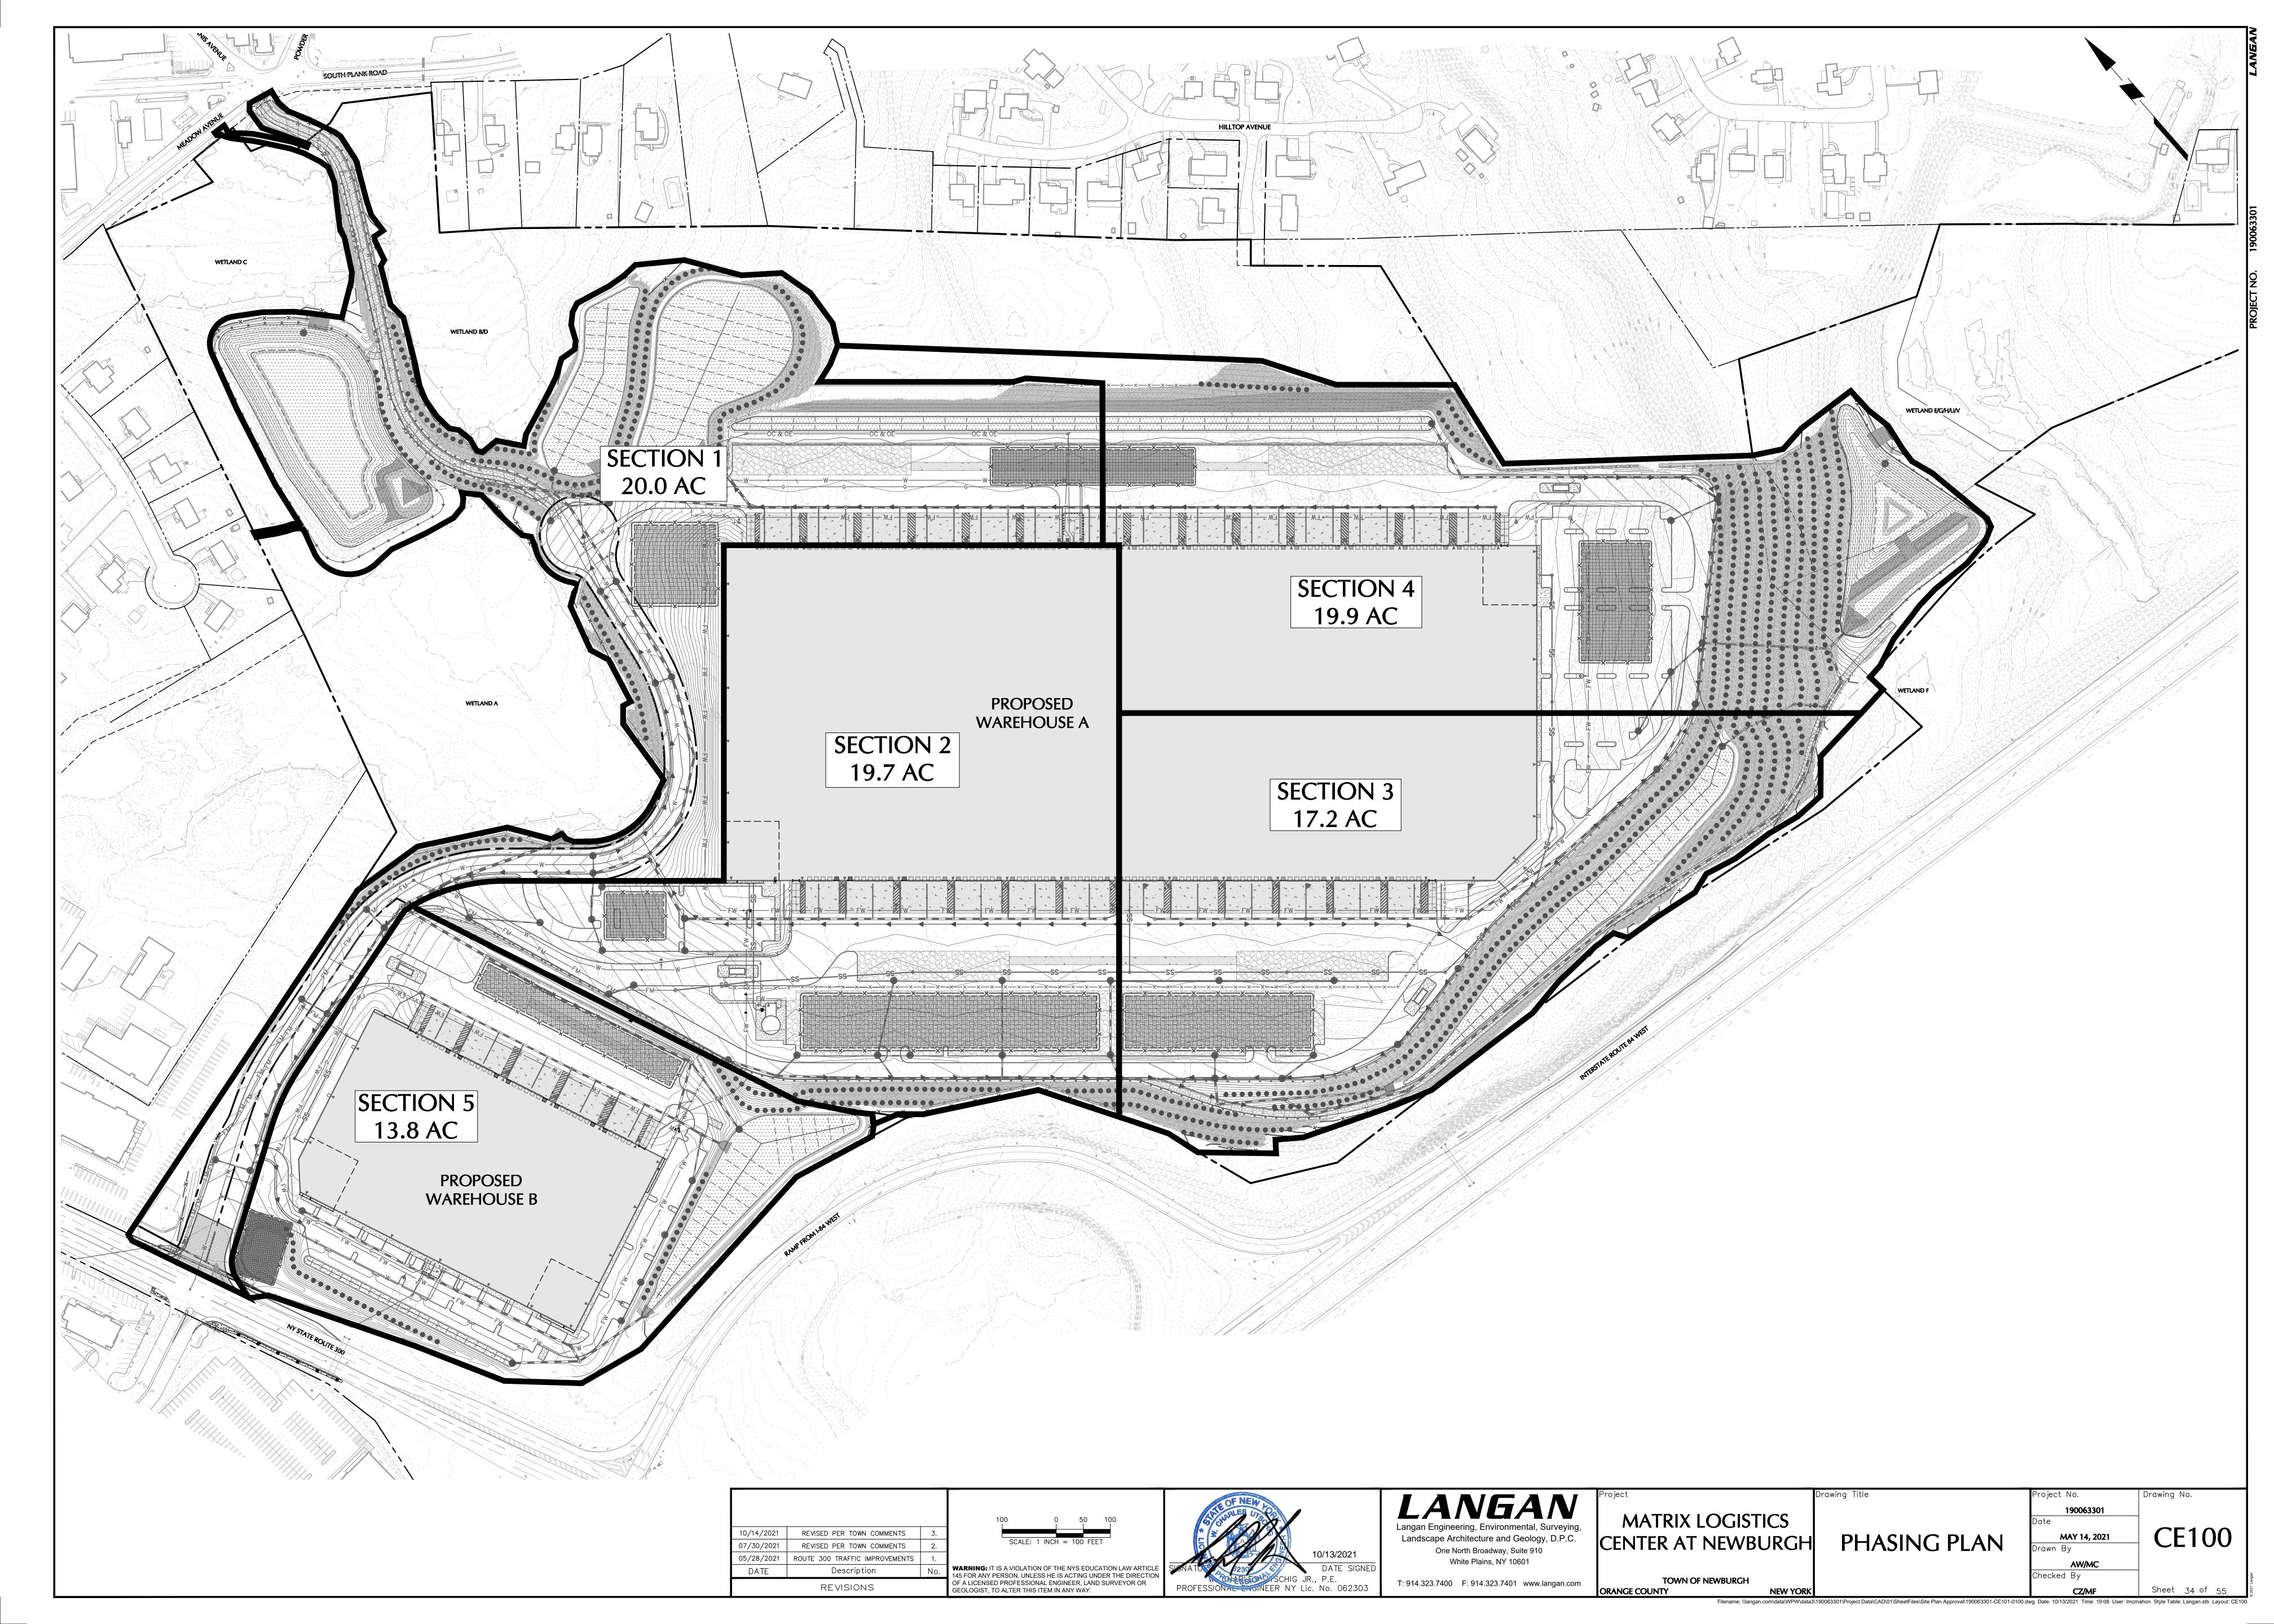

5



190063301 MATRIX LOGISTICS CENTER AT NEWBURGH DRAINAGE PROFILE Date (7 OF 7) CG507 10/14/2021 REVISED PER TOWN COMMENTS REVISED PER TOWN COMMENTS One North Broadway, Suite 910 White Plains, NY 10601 ROUTE 300 TRAFFIC IMPROVEMENTS 05/28/2021 WARNING: IT IS A VIOLATION OF THE NYS EDUCATION LAW ARTICLE Description 145 FOR ANY PERSON, UNLESS HE IS ACTING UNDER THE DIRECTION OF A LICENSED PROFESSIONAL ENGINEER, LAND SURVEYOR OR Checked By TOWN OF NEWBURGH T: 914.323.7400 F: 914.323.7401 www.langan.com REVISIONS GEOLOGIST, TO ALTER THIS ITEM IN ANY WAY. ORANGE COUNTY **NEW YORK** Filename: \\langan.com\\data\\WPW\\data3\190063301\\Project Data\\CAD\\01\\SheetFiles\\Profiles\190063301-CG201-0107.dwg Date: 10/13/2021 Time: 19:05 User: Imcmahon Style Table: Langan.stb Layout: CG507