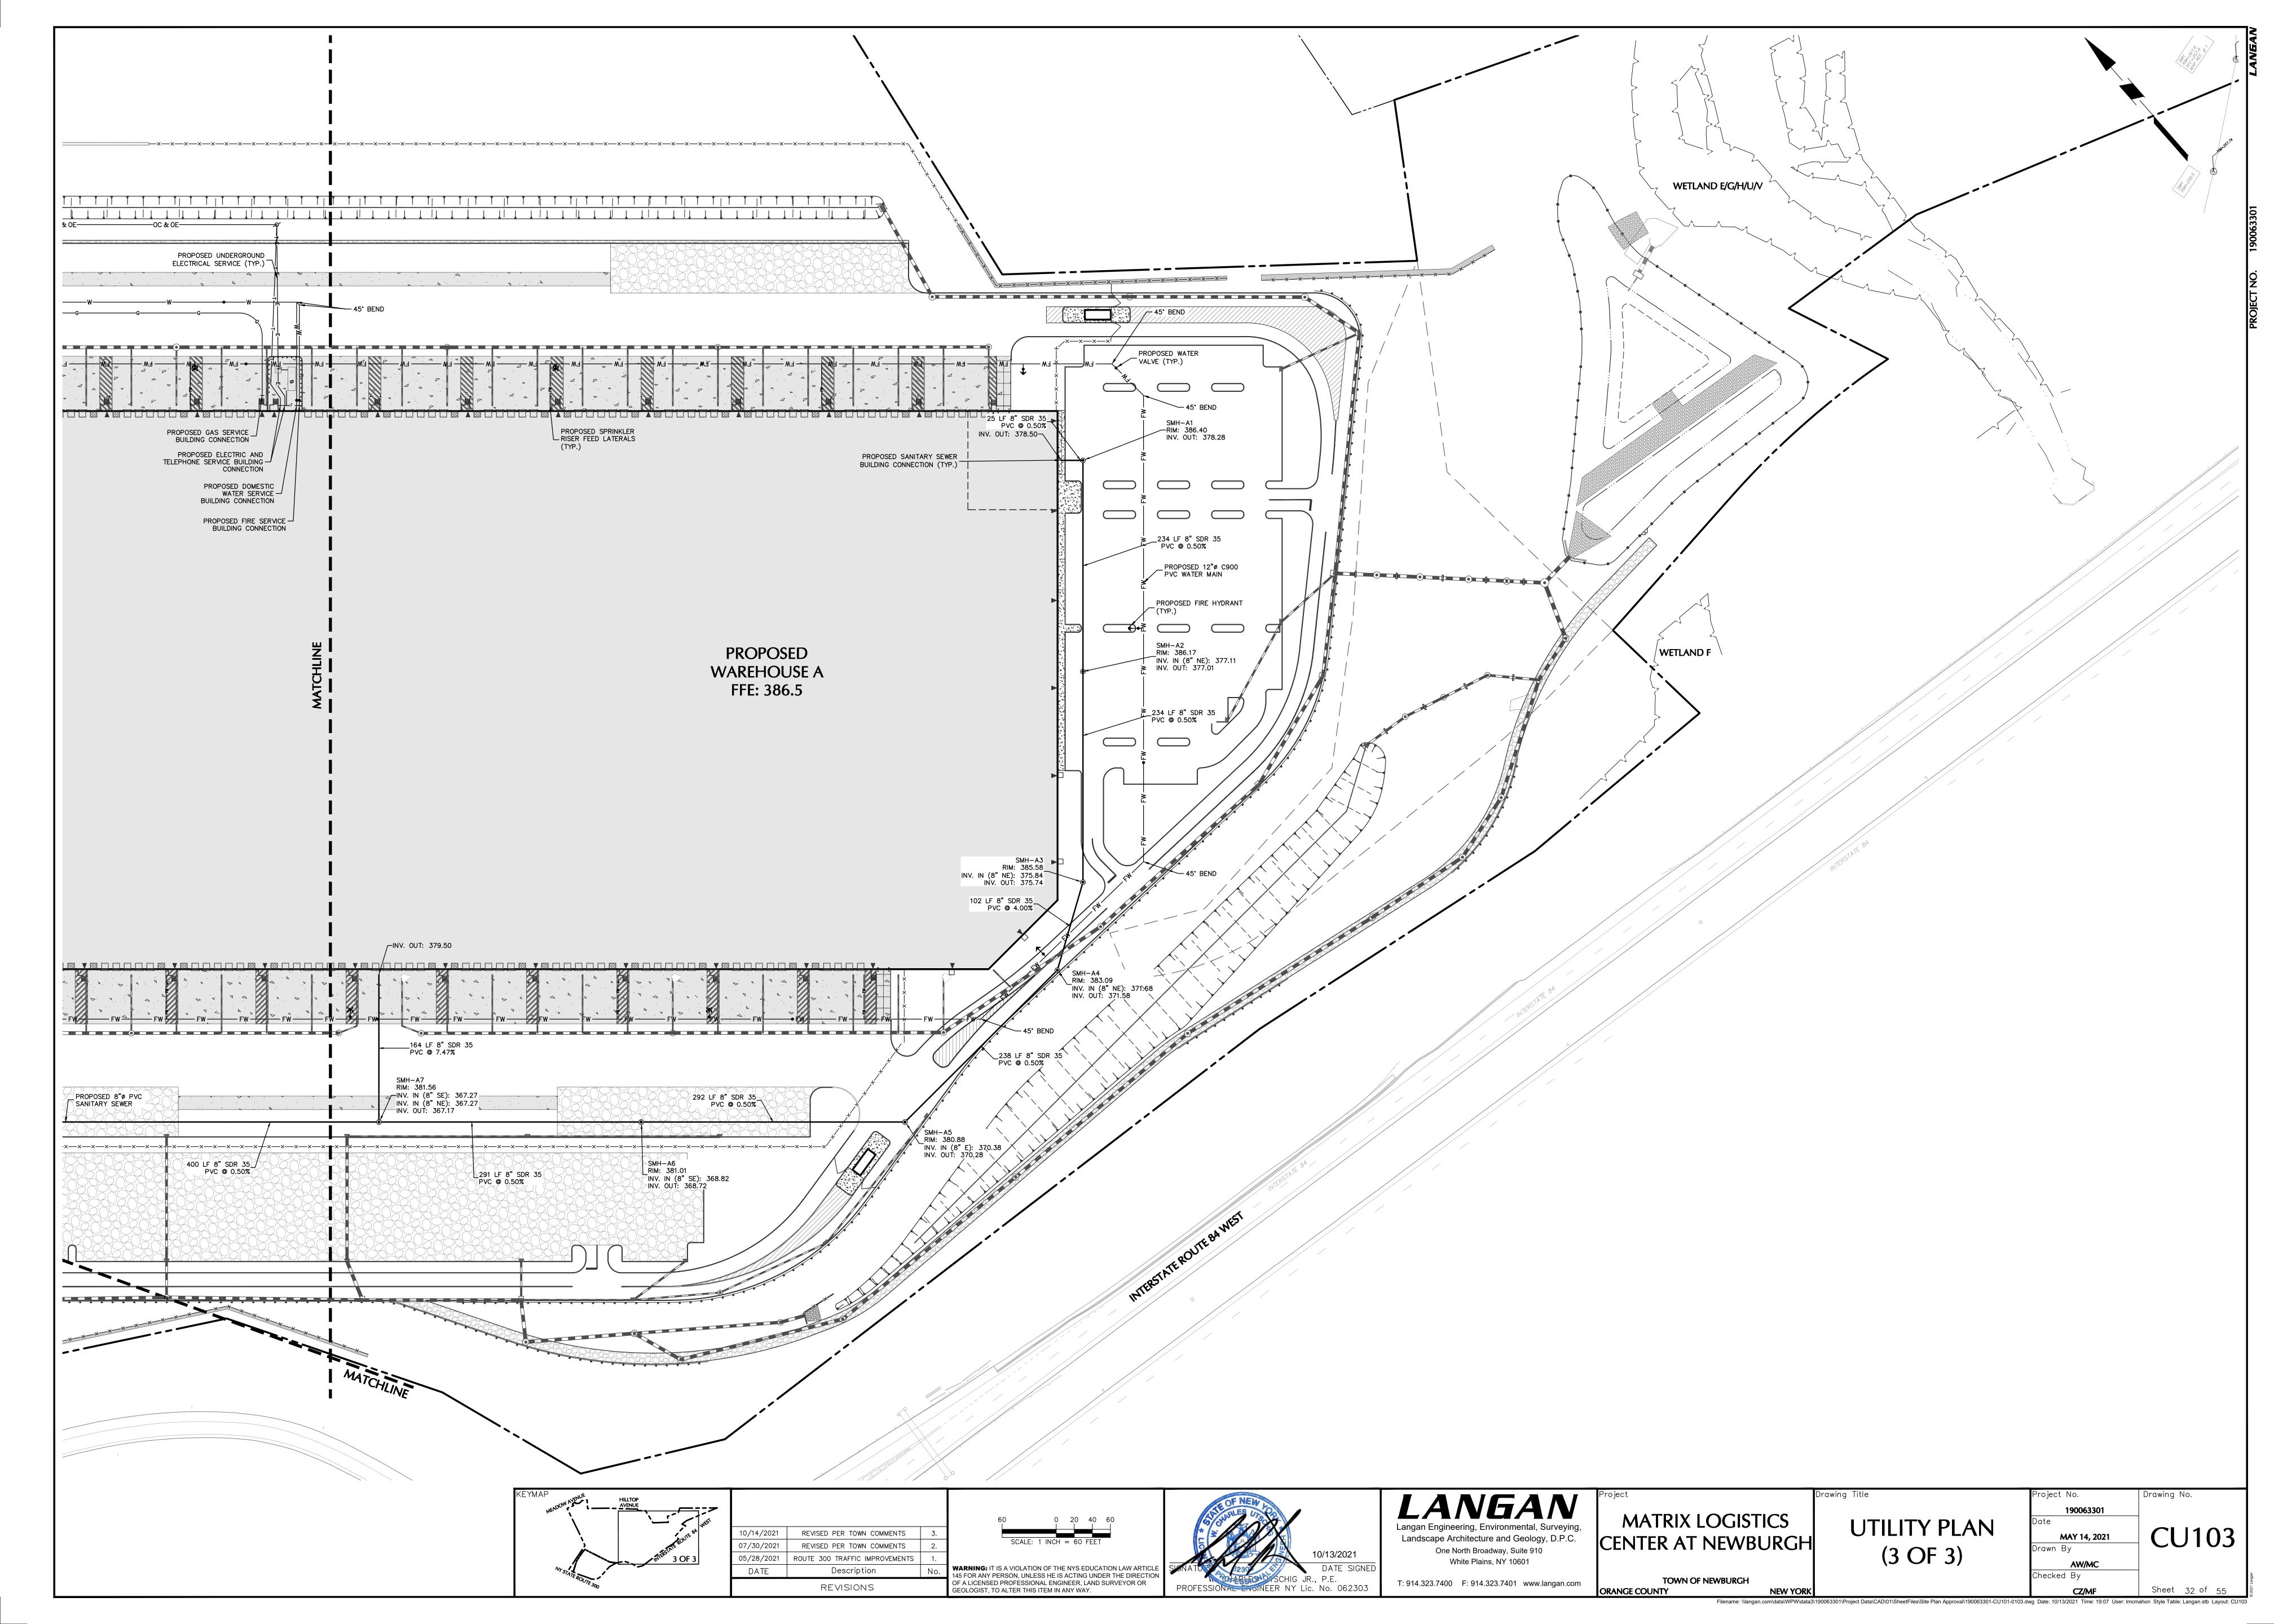

CG505



190063301 MATRIX LOGISTICS CENTER AT NEWBURGH DRAINAGE PROFILE Date (7 OF 7) CG507 10/14/2021 REVISED PER TOWN COMMENTS REVISED PER TOWN COMMENTS One North Broadway, Suite 910 White Plains, NY 10601 ROUTE 300 TRAFFIC IMPROVEMENTS 05/28/2021 WARNING: IT IS A VIOLATION OF THE NYS EDUCATION LAW ARTICLE Description 145 FOR ANY PERSON, UNLESS HE IS ACTING UNDER THE DIRECTION OF A LICENSED PROFESSIONAL ENGINEER, LAND SURVEYOR OR Checked By TOWN OF NEWBURGH T: 914.323.7400 F: 914.323.7401 www.langan.com REVISIONS GEOLOGIST, TO ALTER THIS ITEM IN ANY WAY. ORANGE COUNTY **NEW YORK** Filename: \\langan.com\\data\\WPW\\data3\190063301\\Project Data\\CAD\\01\\SheetFiles\\Profiles\190063301-CG201-0107.dwg Date: 10/13/2021 Time: 19:05 User: Imcmahon Style Table: Langan.stb Layout: CG507