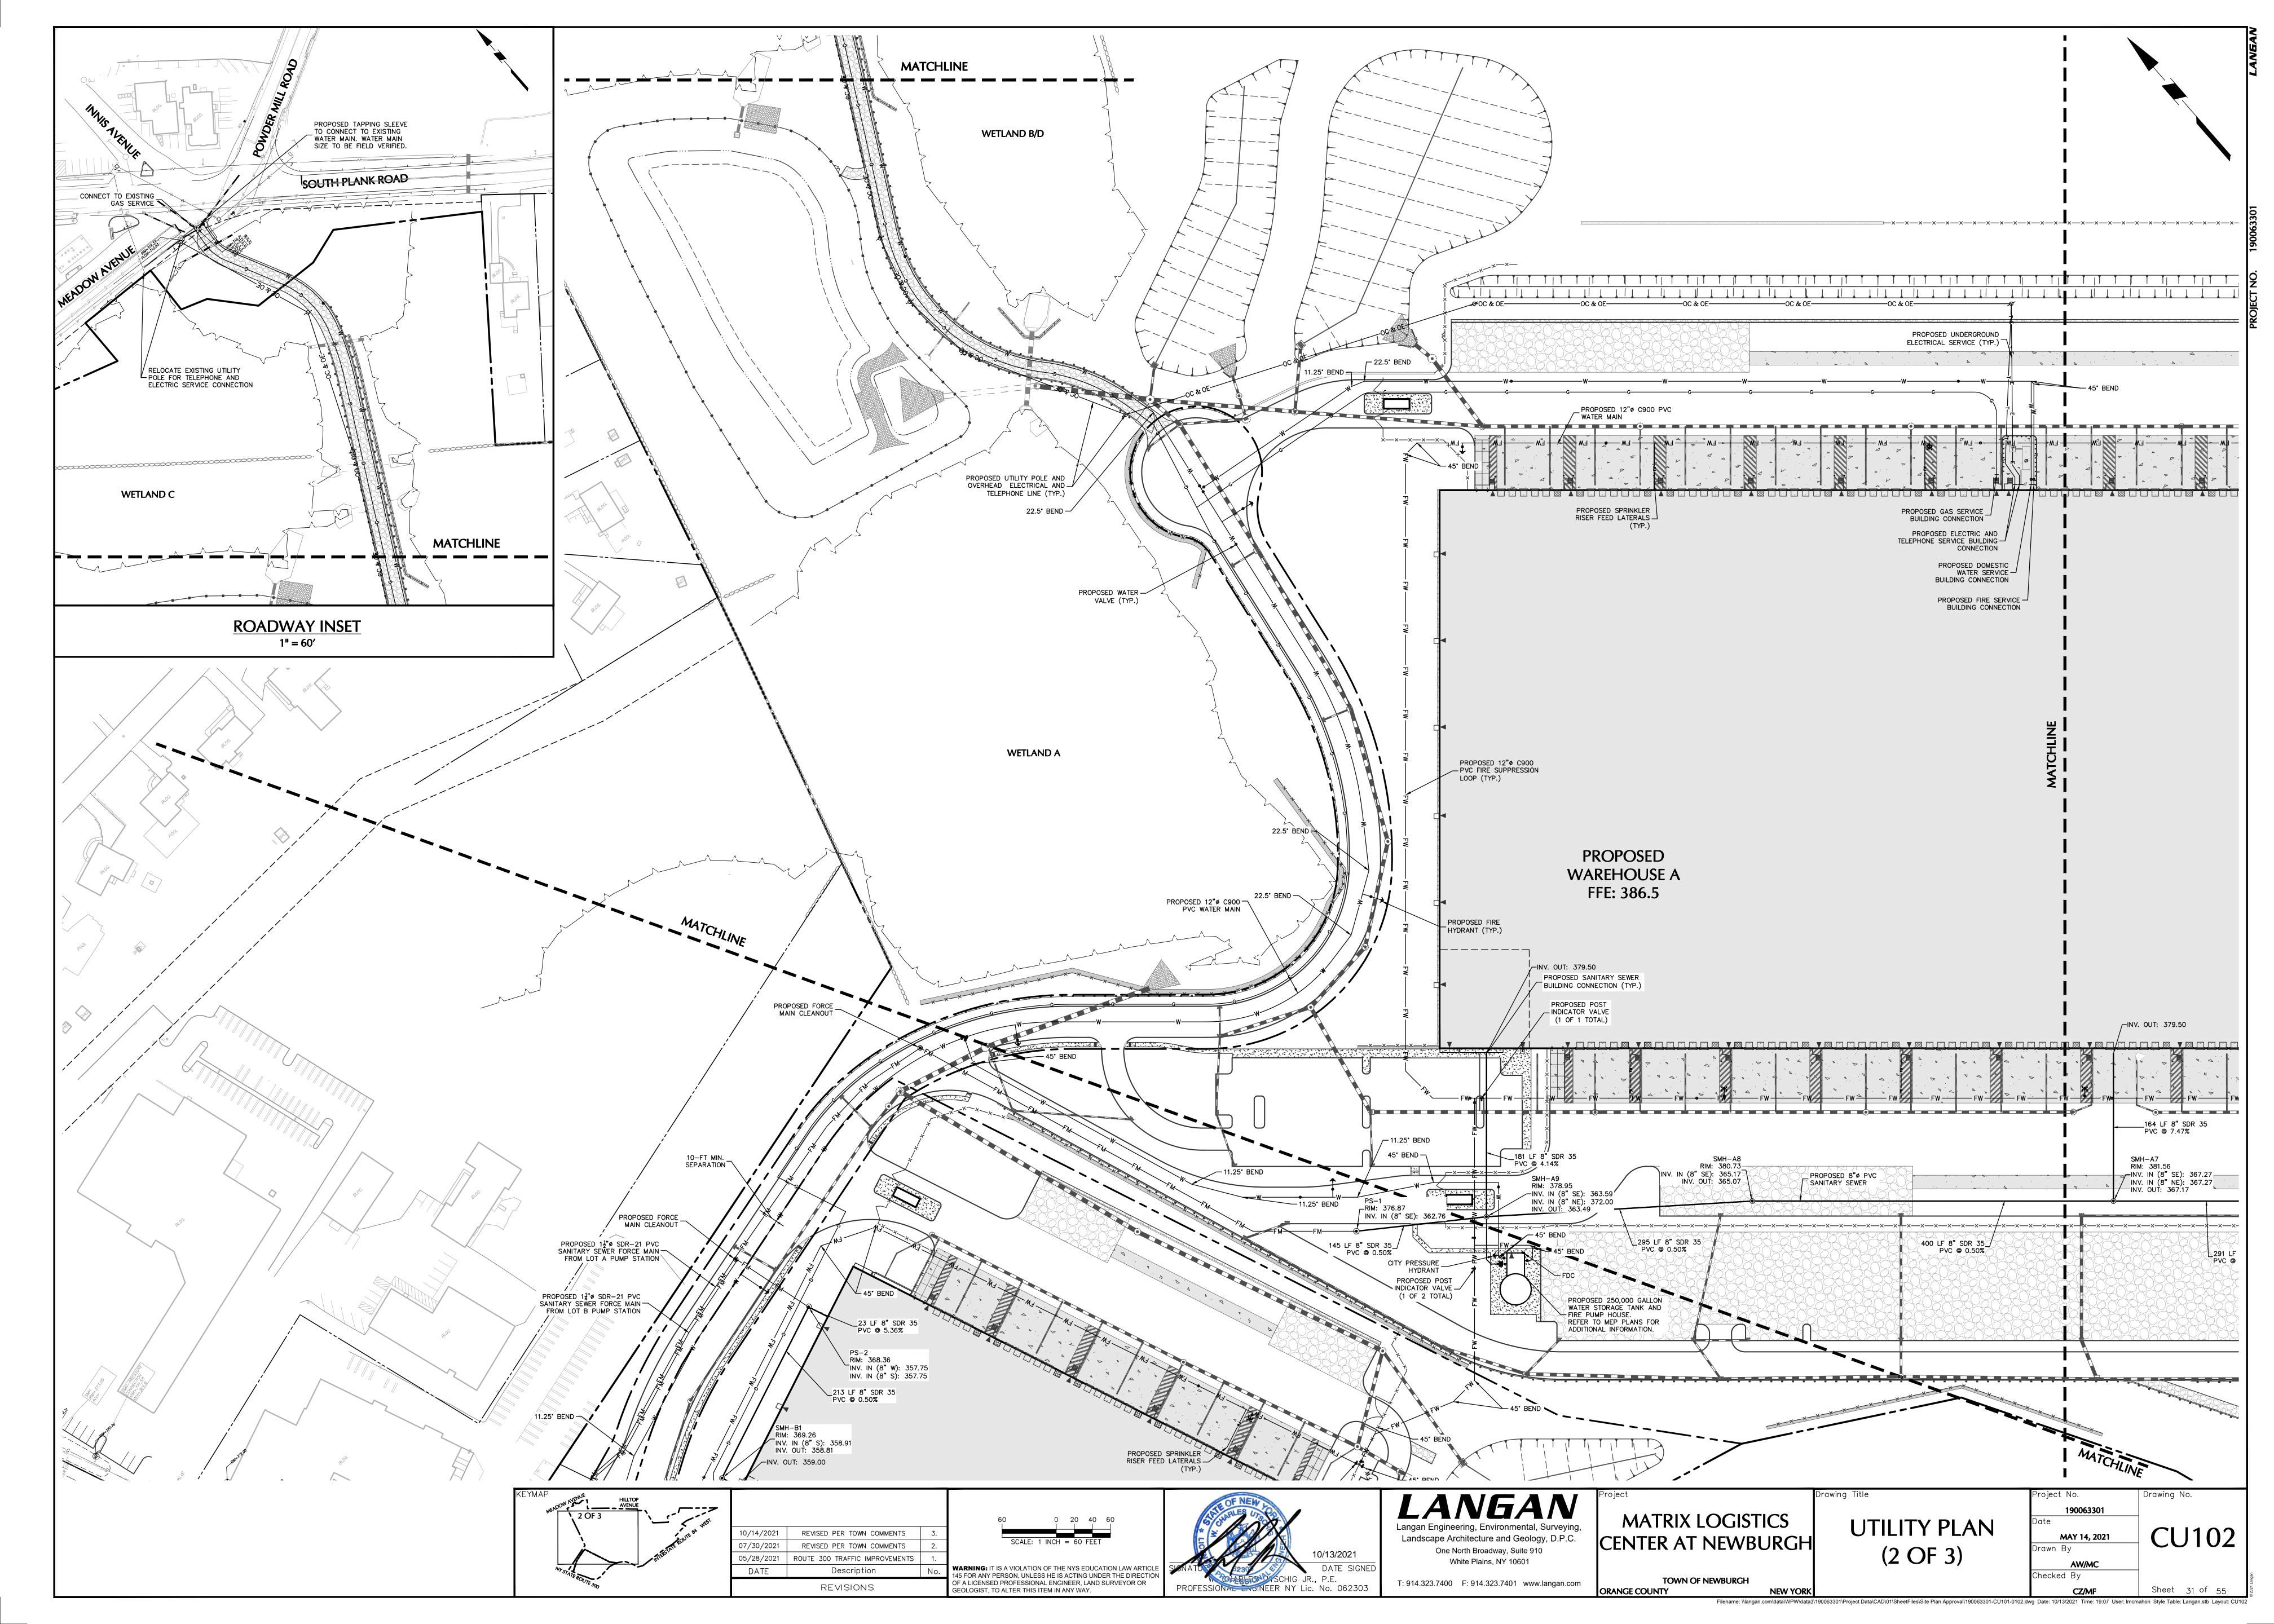

: CG505



190063301 MATRIX LOGISTICS CENTER AT NEWBURGH DRAINAGE PROFILE Date (7 OF 7) CG507 10/14/2021 REVISED PER TOWN COMMENTS REVISED PER TOWN COMMENTS One North Broadway, Suite 910 White Plains, NY 10601 ROUTE 300 TRAFFIC IMPROVEMENTS 05/28/2021 WARNING: IT IS A VIOLATION OF THE NYS EDUCATION LAW ARTICLE Description 145 FOR ANY PERSON, UNLESS HE IS ACTING UNDER THE DIRECTION OF A LICENSED PROFESSIONAL ENGINEER, LAND SURVEYOR OR Checked By TOWN OF NEWBURGH T: 914.323.7400 F: 914.323.7401 www.langan.com REVISIONS GEOLOGIST, TO ALTER THIS ITEM IN ANY WAY. ORANGE COUNTY **NEW YORK** Filename: \\langan.com\\data\\WPW\\data3\190063301\\Project Data\\CAD\\01\\SheetFiles\\Profiles\190063301-CG201-0107.dwg Date: 10/13/2021 Time: 19:05 User: Imcmahon Style Table: Langan.stb Layout: CG507