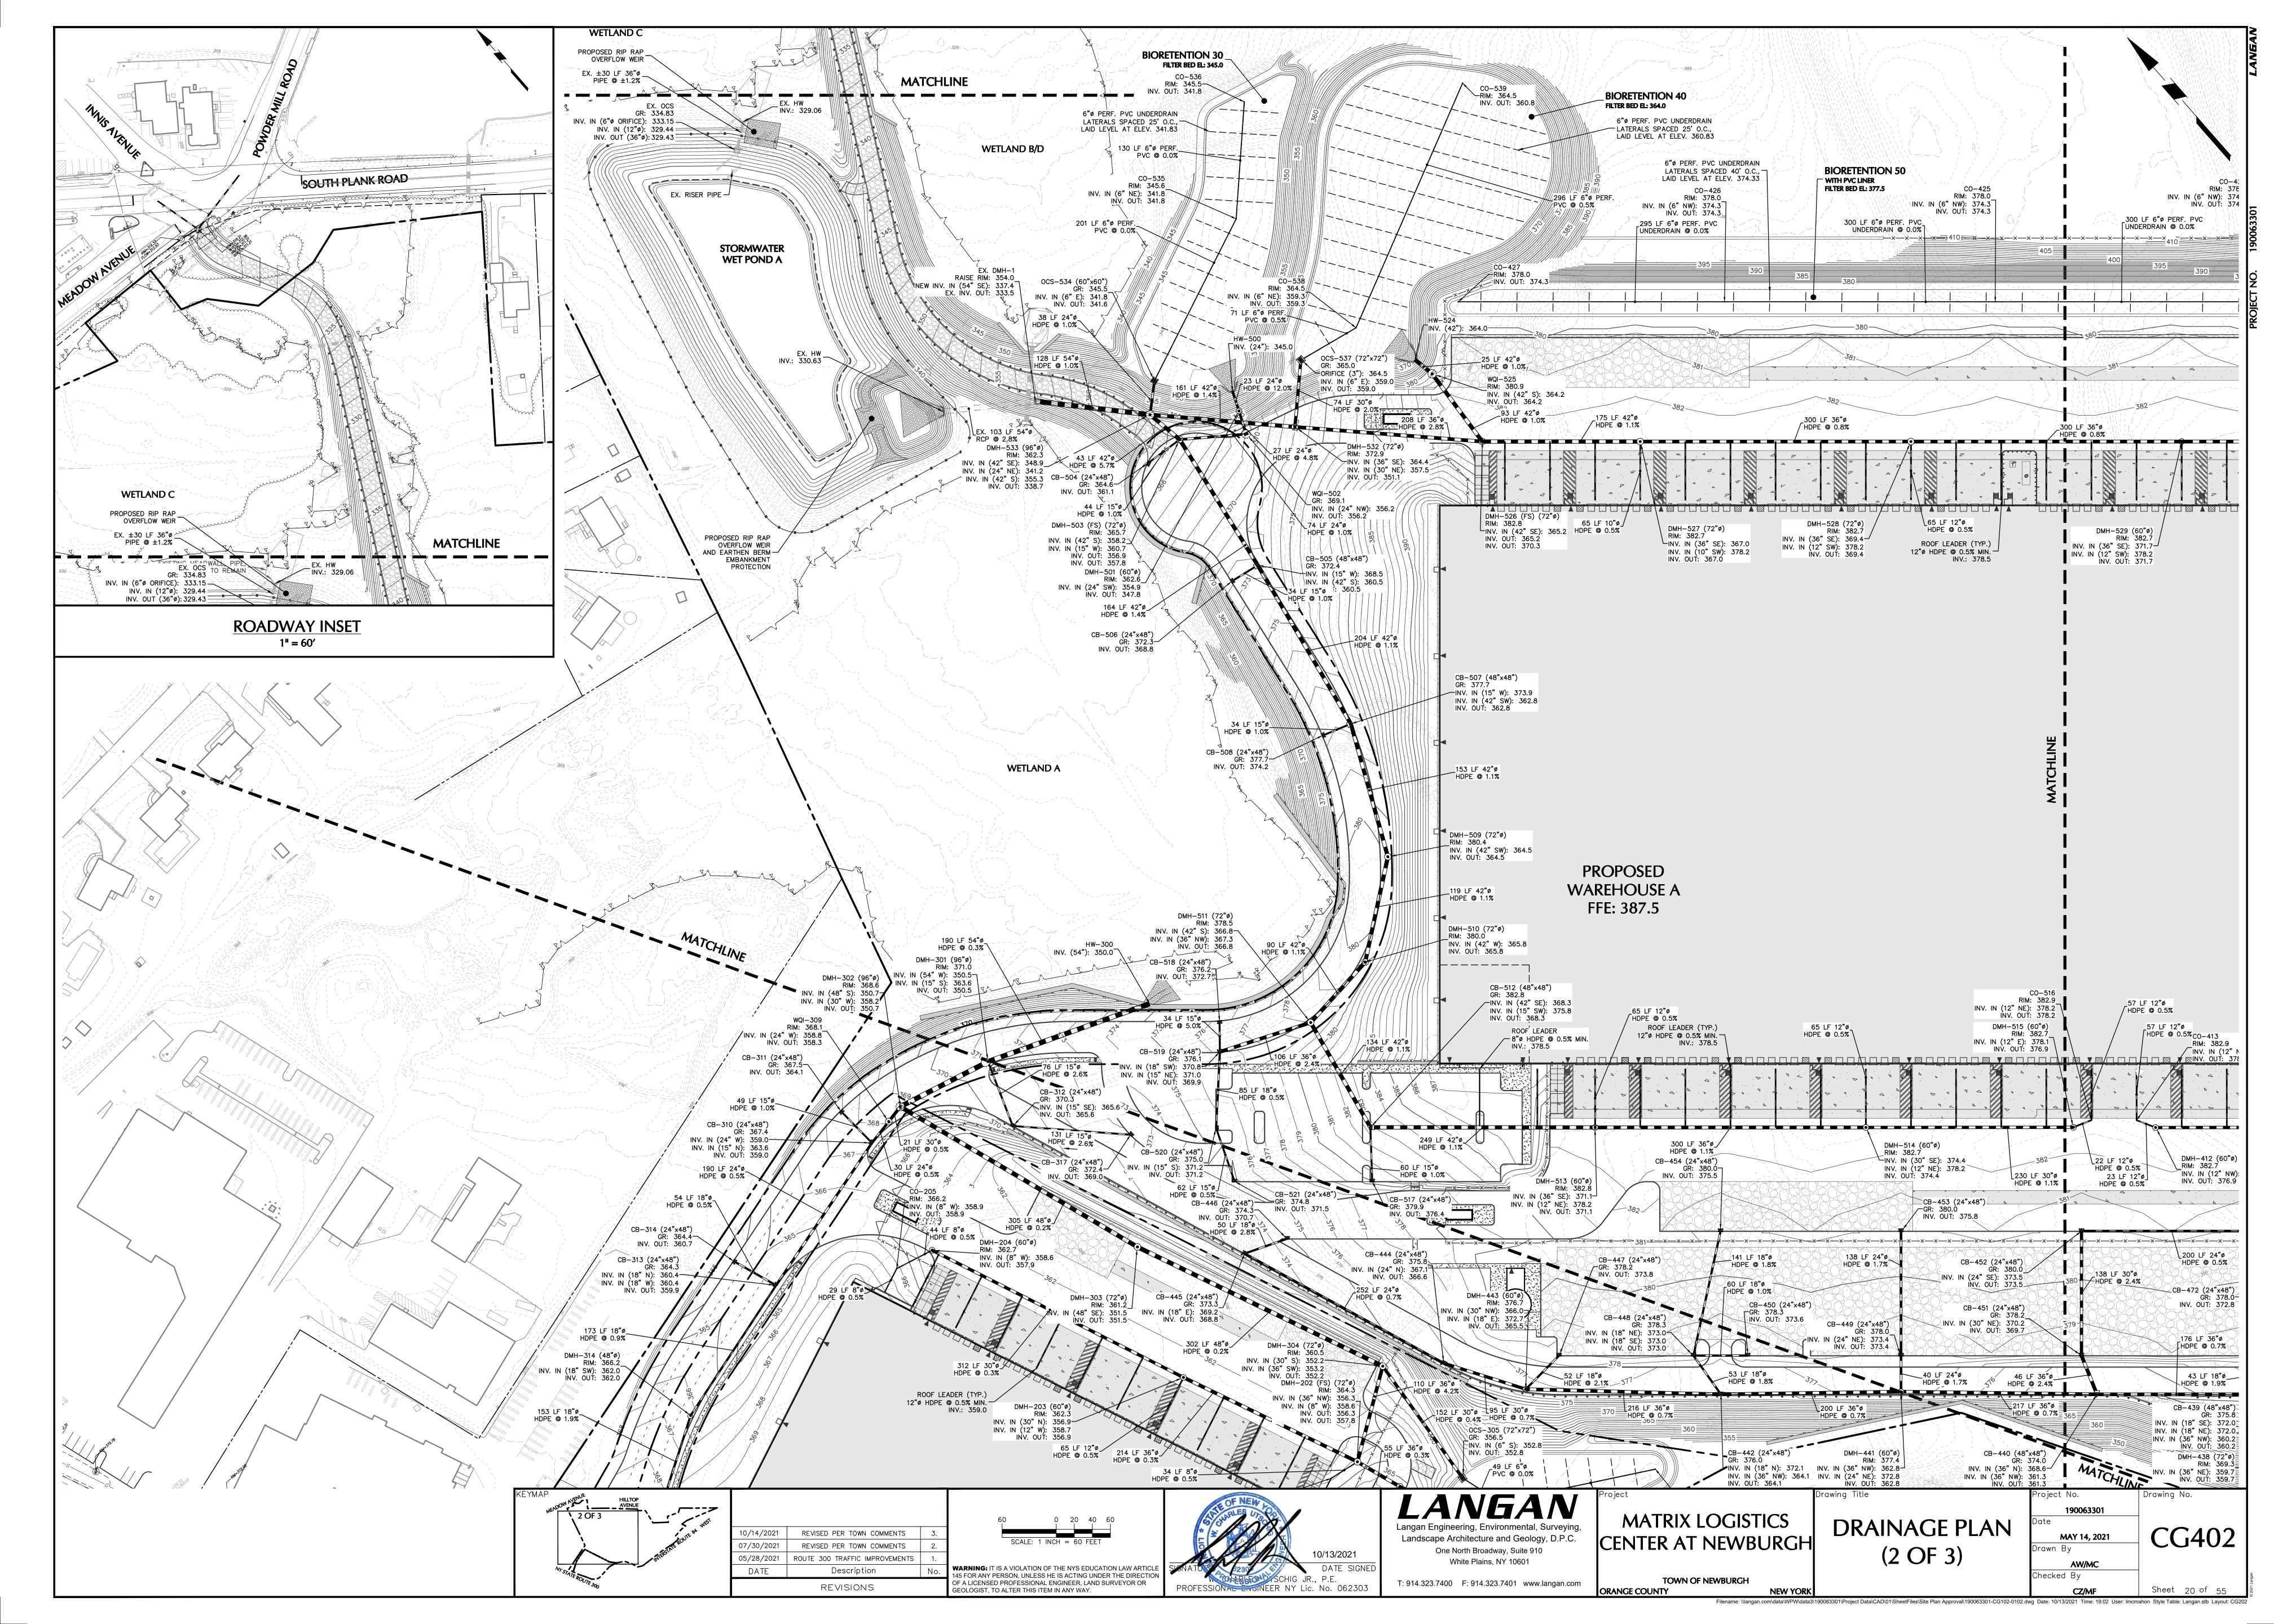

CG504

















Filename: \\langan.com\\data\\WPW\\data3\\190063301\\Project Data\\CAD\\01\\SheetFiles\\Profiles\\190063301-CG201-0105.dwg Date: 10/13/2021 Time: 19:05 User: Imcmahon Style Table: Langan.stb Layout: CG505



190063301 MATRIX LOGISTICS CENTER AT NEWBURGH DRAINAGE PROFILE Date (7 OF 7) CG507 10/14/2021 REVISED PER TOWN COMMENTS REVISED PER TOWN COMMENTS One North Broadway, Suite 910 White Plains, NY 10601 ROUTE 300 TRAFFIC IMPROVEMENTS 05/28/2021 WARNING: IT IS A VIOLATION OF THE NYS EDUCATION LAW ARTICLE Description 145 FOR ANY PERSON, UNLESS HE IS ACTING UNDER THE DIRECTION OF A LICENSED PROFESSIONAL ENGINEER, LAND SURVEYOR OR Checked By TOWN OF NEWBURGH T: 914.323.7400 F: 914.323.7401 www.langan.com REVISIONS GEOLOGIST, TO ALTER THIS ITEM IN ANY WAY. O