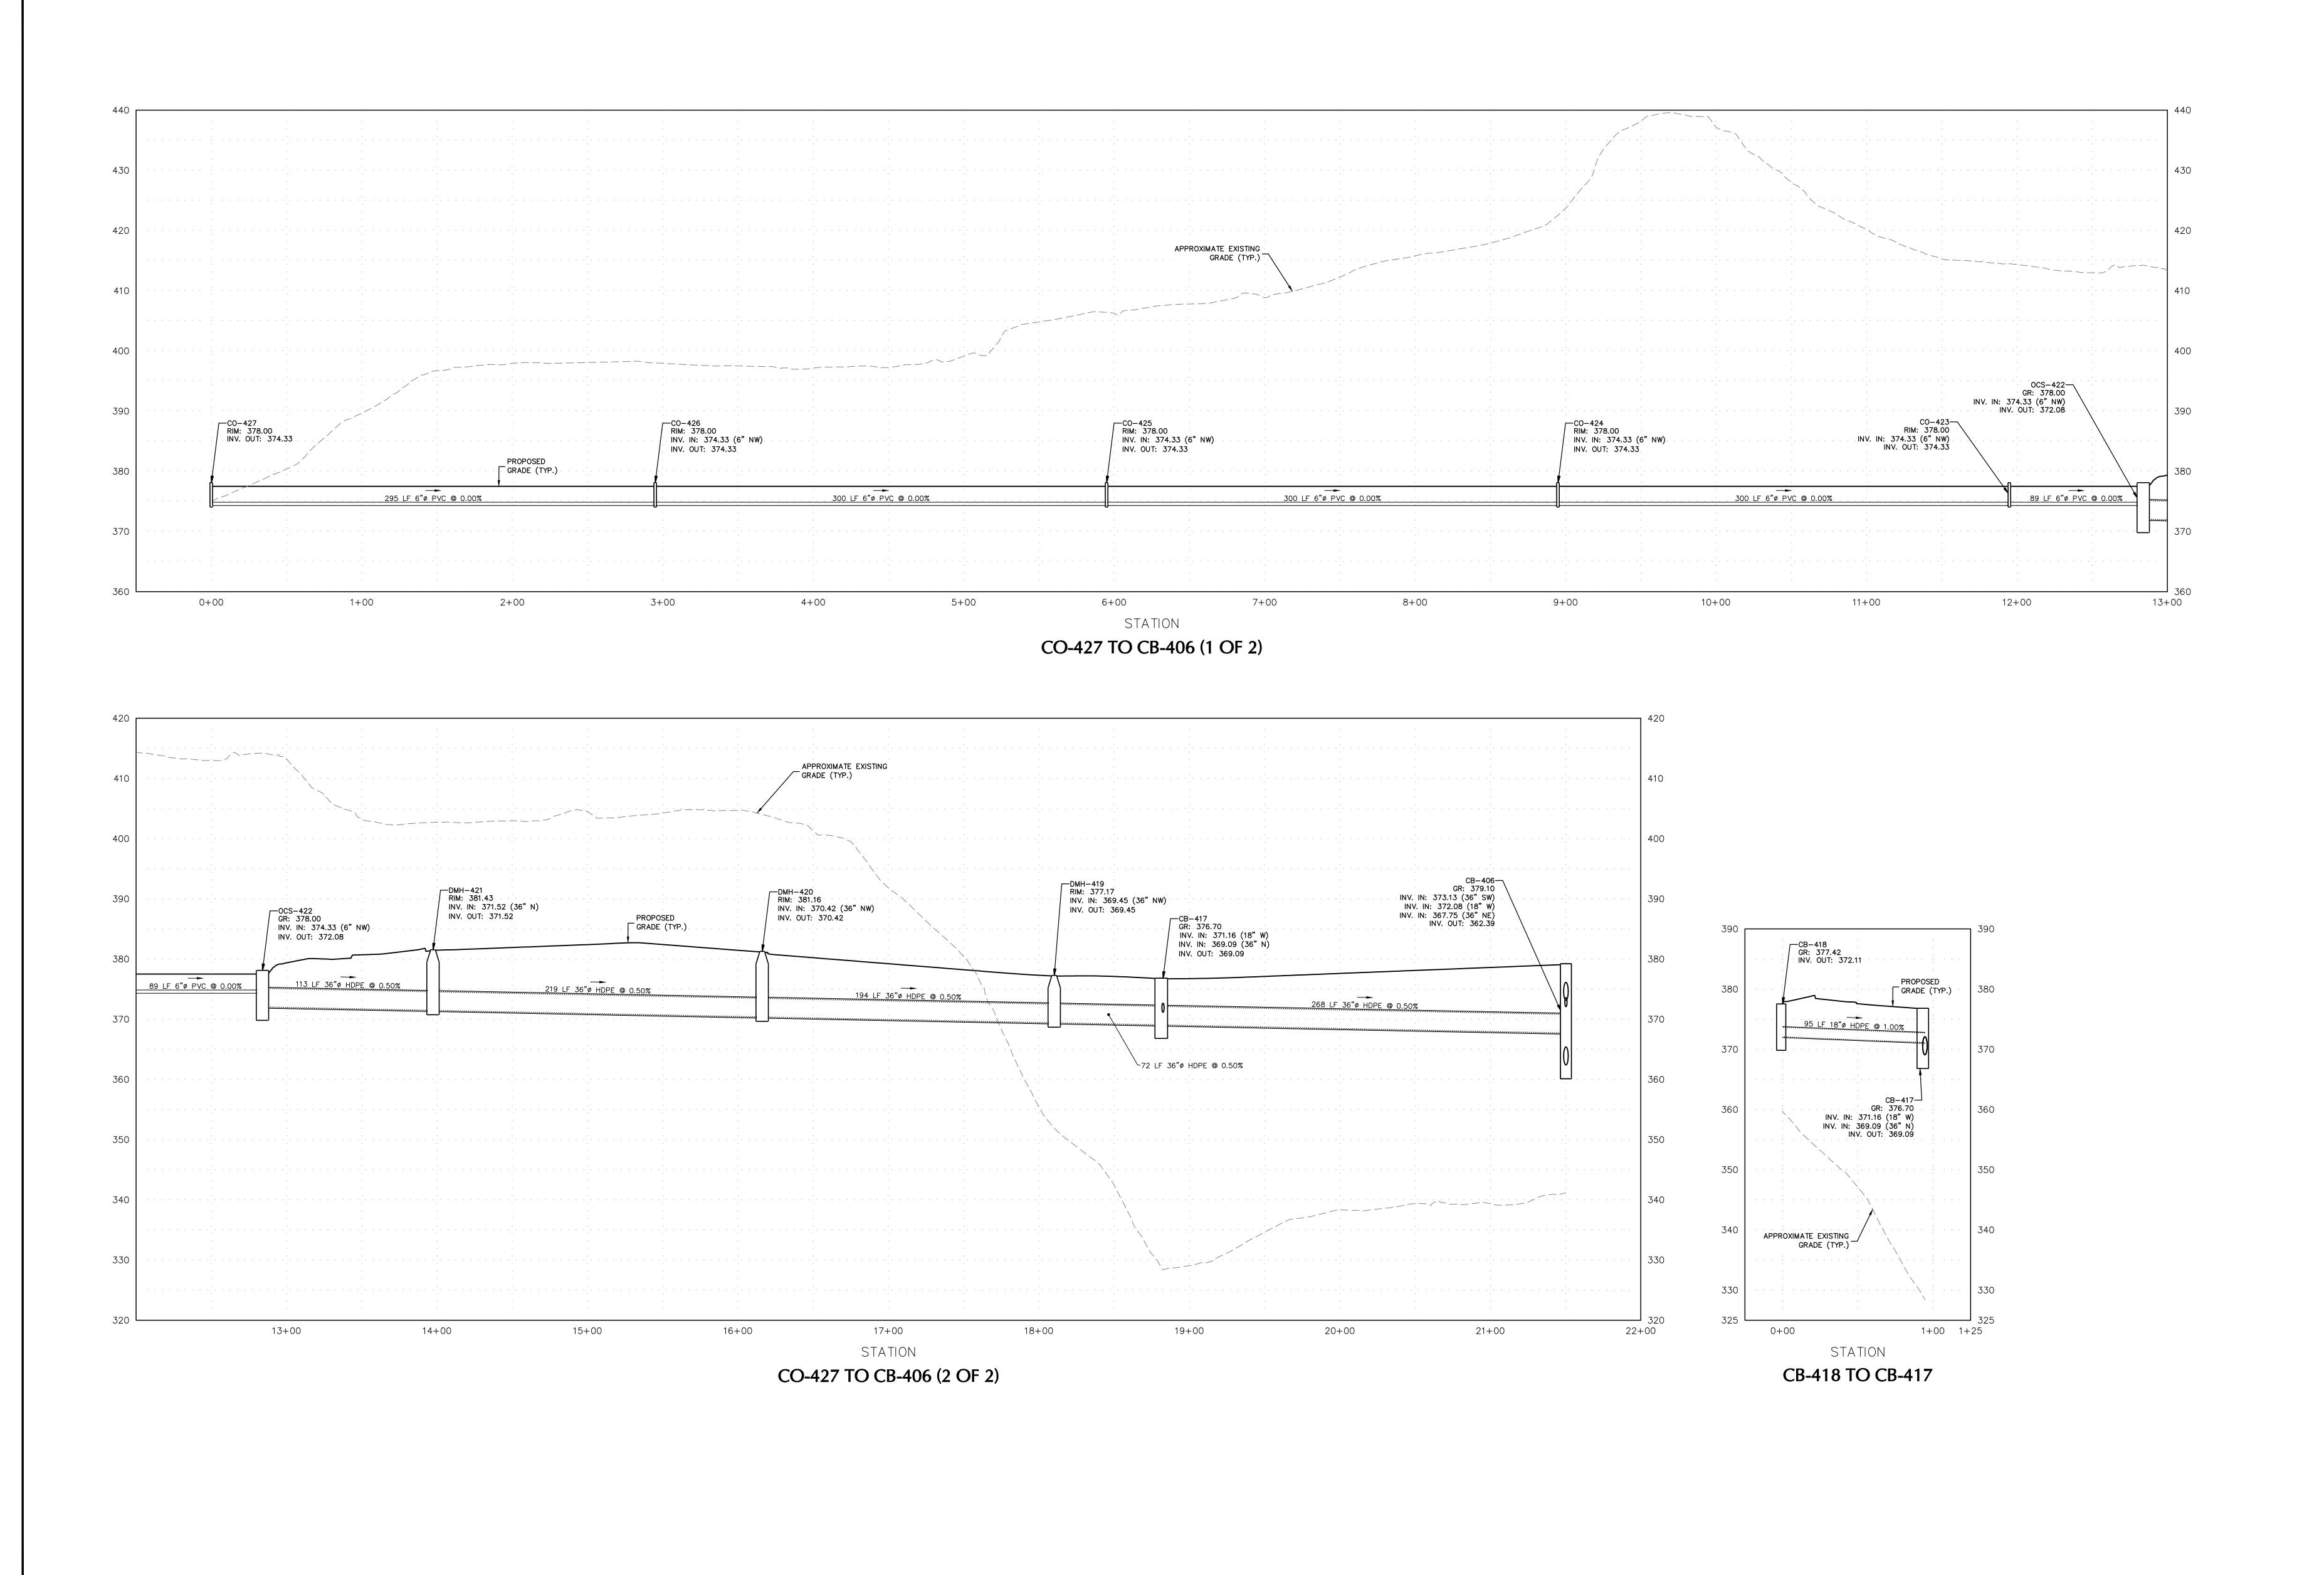

CG504

















Filename: \\langan.com\\data\\WPW\\data3\\190063301\\Project Data\\CAD\\01\\SheetFiles\\Profiles\\190063301-CG201-0105.dwg Date: 10/13/2021 Time: 19:05 User: Imcmahon Style Table: Langan.stb Layout: CG505



190063301 MATRIX LOGISTICS CENTER AT NEWBURGH DRAINAGE PROFILE Date (7 OF 7) CG507 10/14/2021 REVISED PER TOWN COMMENTS REVISED PER TOWN COMMENTS One North Broadway, Suite 910 White Plains, NY 10601 ROUTE 300 TRAFFIC IMPROVEMENTS 05/28/2021 WARNING: IT IS A VIOLATION OF THE NYS EDUCATION LAW ARTICLE Description 145 FOR ANY PERSON, UNLESS HE IS ACTING UNDER THE DIRECTION OF A LICENSED PROFESSIONAL ENGINEER, LAND SURVEYOR OR Checked By TOWN OF NEWBURGH T: 914.323.7400 F: 914.323.7401 www.langan.com REVISIONS GEOLOGIST, TO ALTER THIS ITEM IN ANY WAY. ORANGE CO