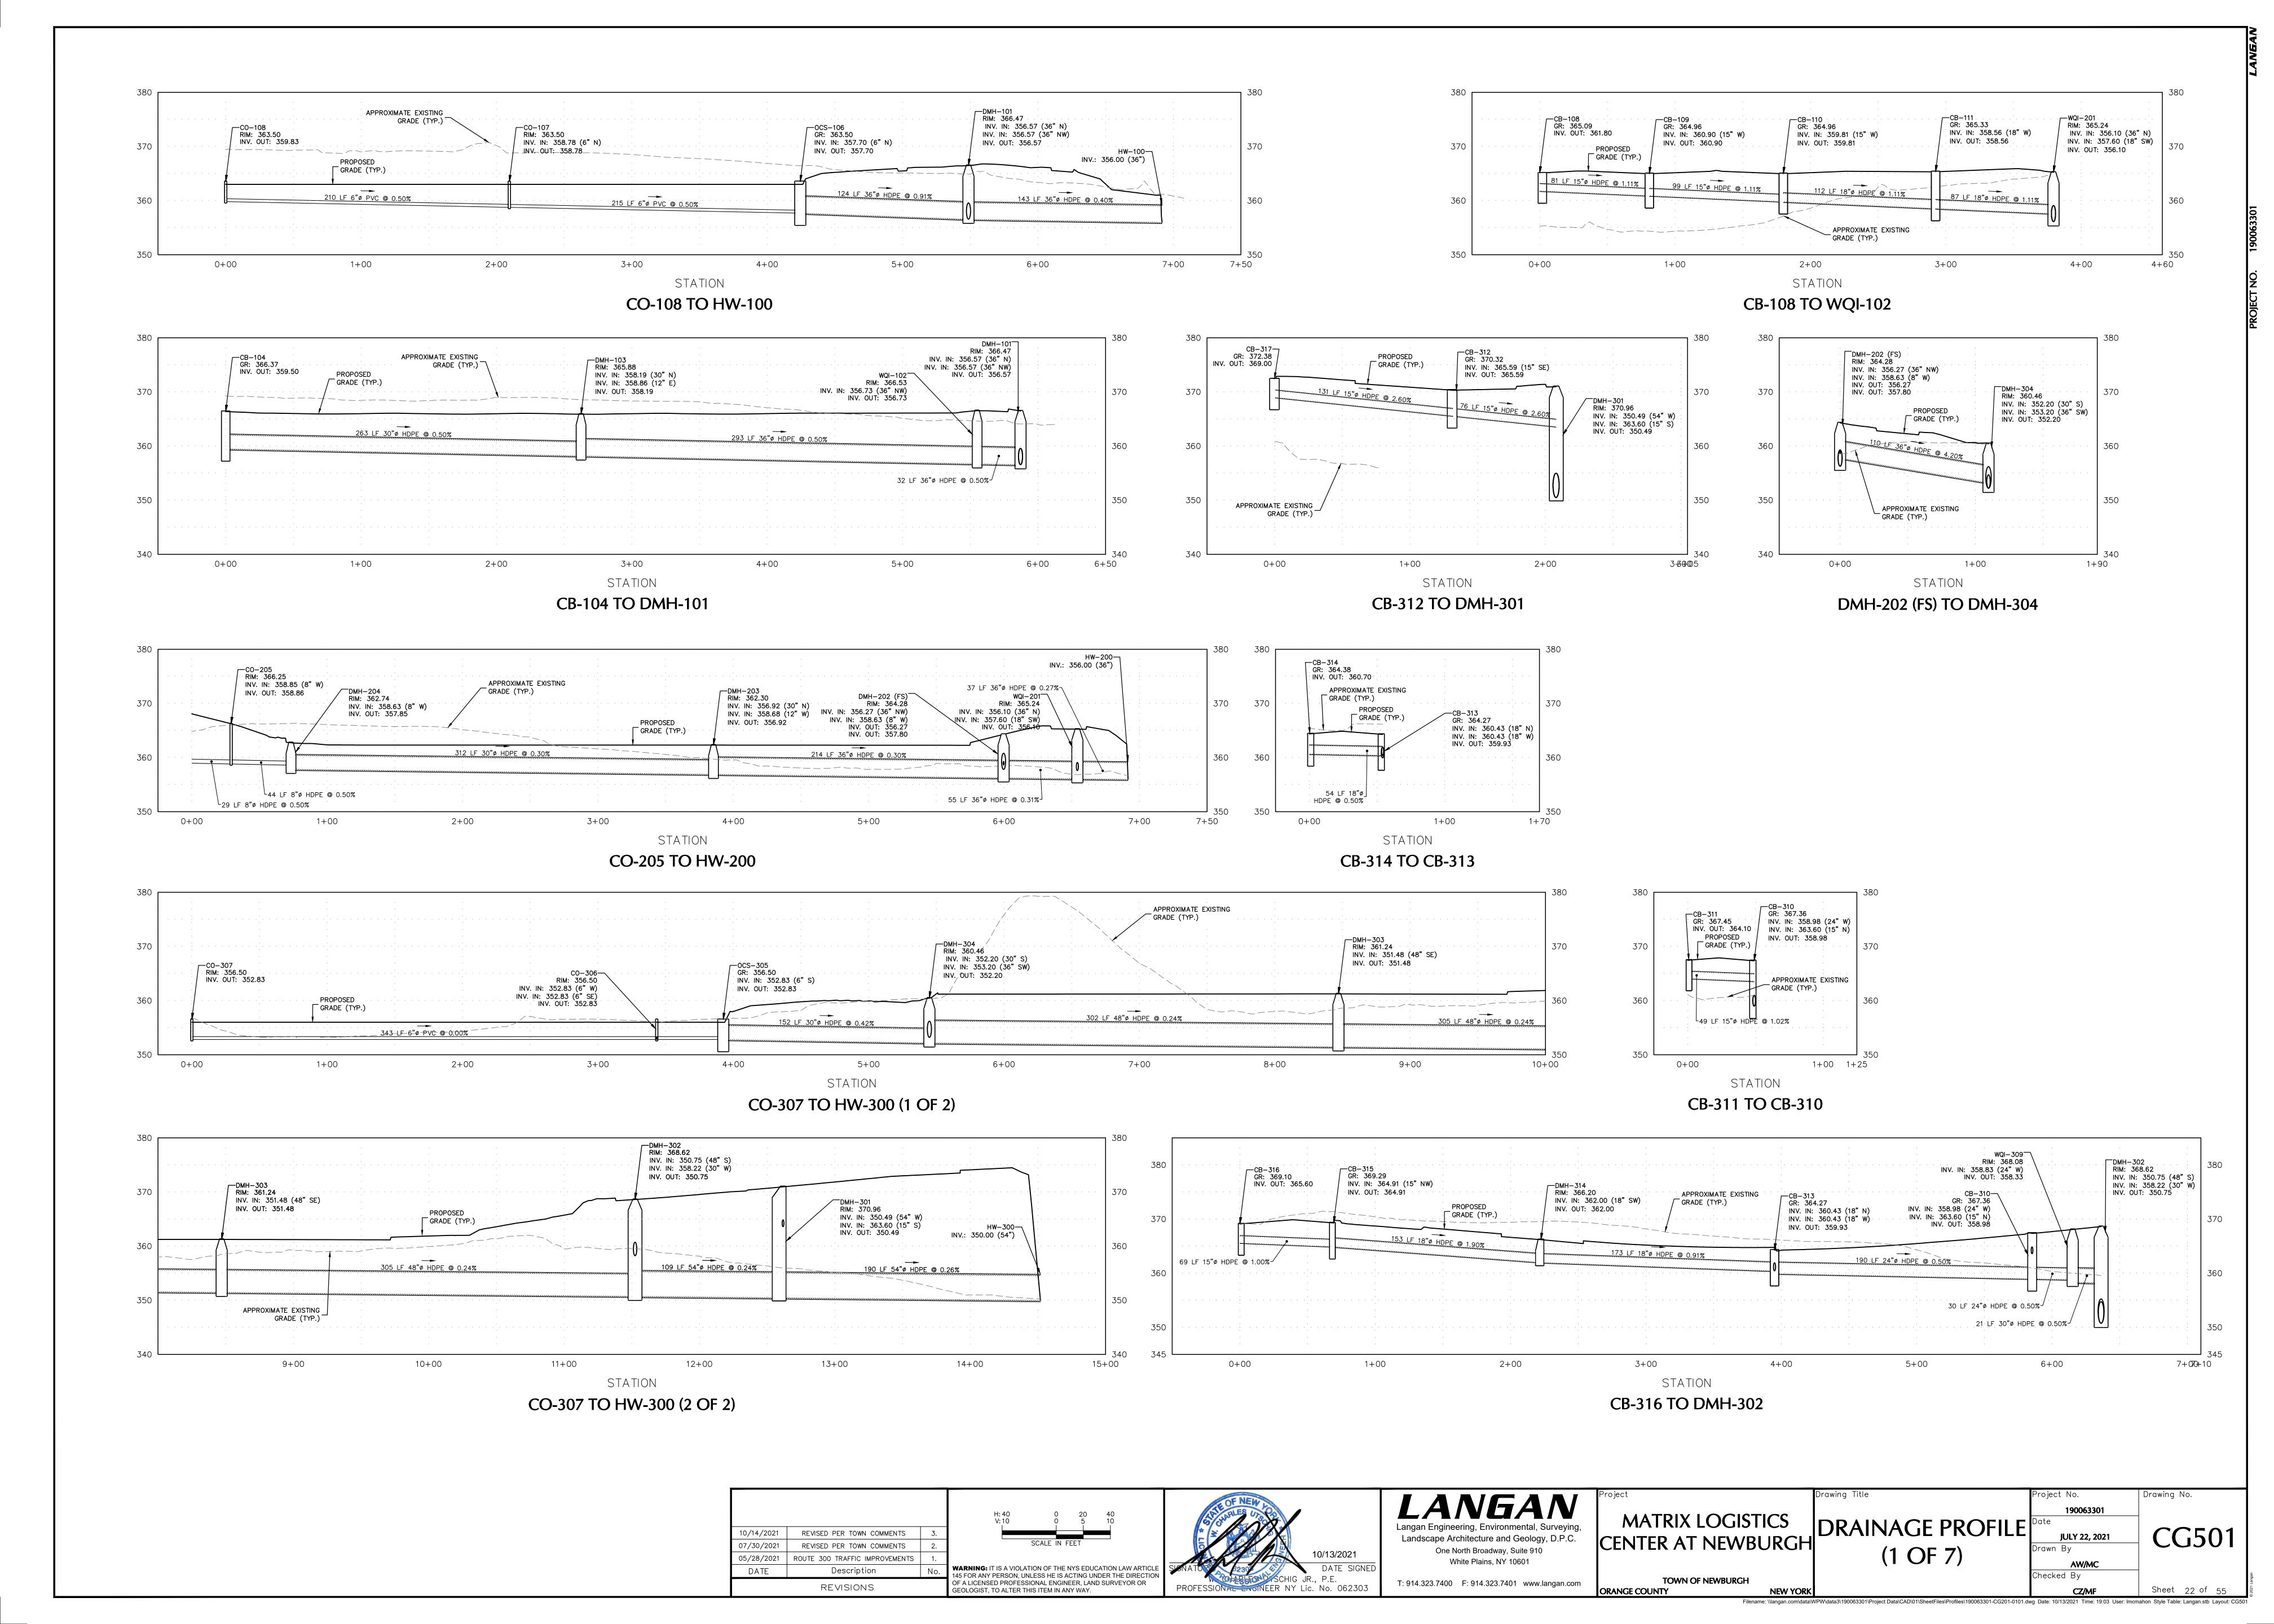

CG504

















Filename: \\langan.com\\data\\WPW\\data3\\190063301\\Project Data\\CAD\\01\\SheetFiles\\Profiles\\190063301-CG201-0105.dwg Date: 10/13/2021 Time: 19:05 User: Imcmahon Style Table: Langan.stb Layout: CG505



190063301 MATRIX LOGISTICS CENTER AT NEWBURGH DRAINAGE PROFILE Date (7 OF 7) CG507 10/14/2021 REVISED PER TOWN COMMENTS REVISED PER TOWN COMMENTS One North Broadway, Suite 910 White Plains, NY 10601 ROUTE 300 TRAFFIC IMPROVEMENTS 05/28/2021 WARNING: IT IS A VIOLATION OF THE NYS EDUCATION LAW ARTICLE Description 145 FOR ANY PERSON, UNLESS HE IS ACTING UNDER THE DIRECTION OF A LICENSED PROFESSIONAL ENGINEER, LAND SURVEYOR OR Checked By TOWN OF NEWBURGH T: 914.323.7400 F: 914.323.7401 www.langan.com REVISIONS GEOLOGIST, TO ALTER THIS ITEM IN ANY WAY. ORANG