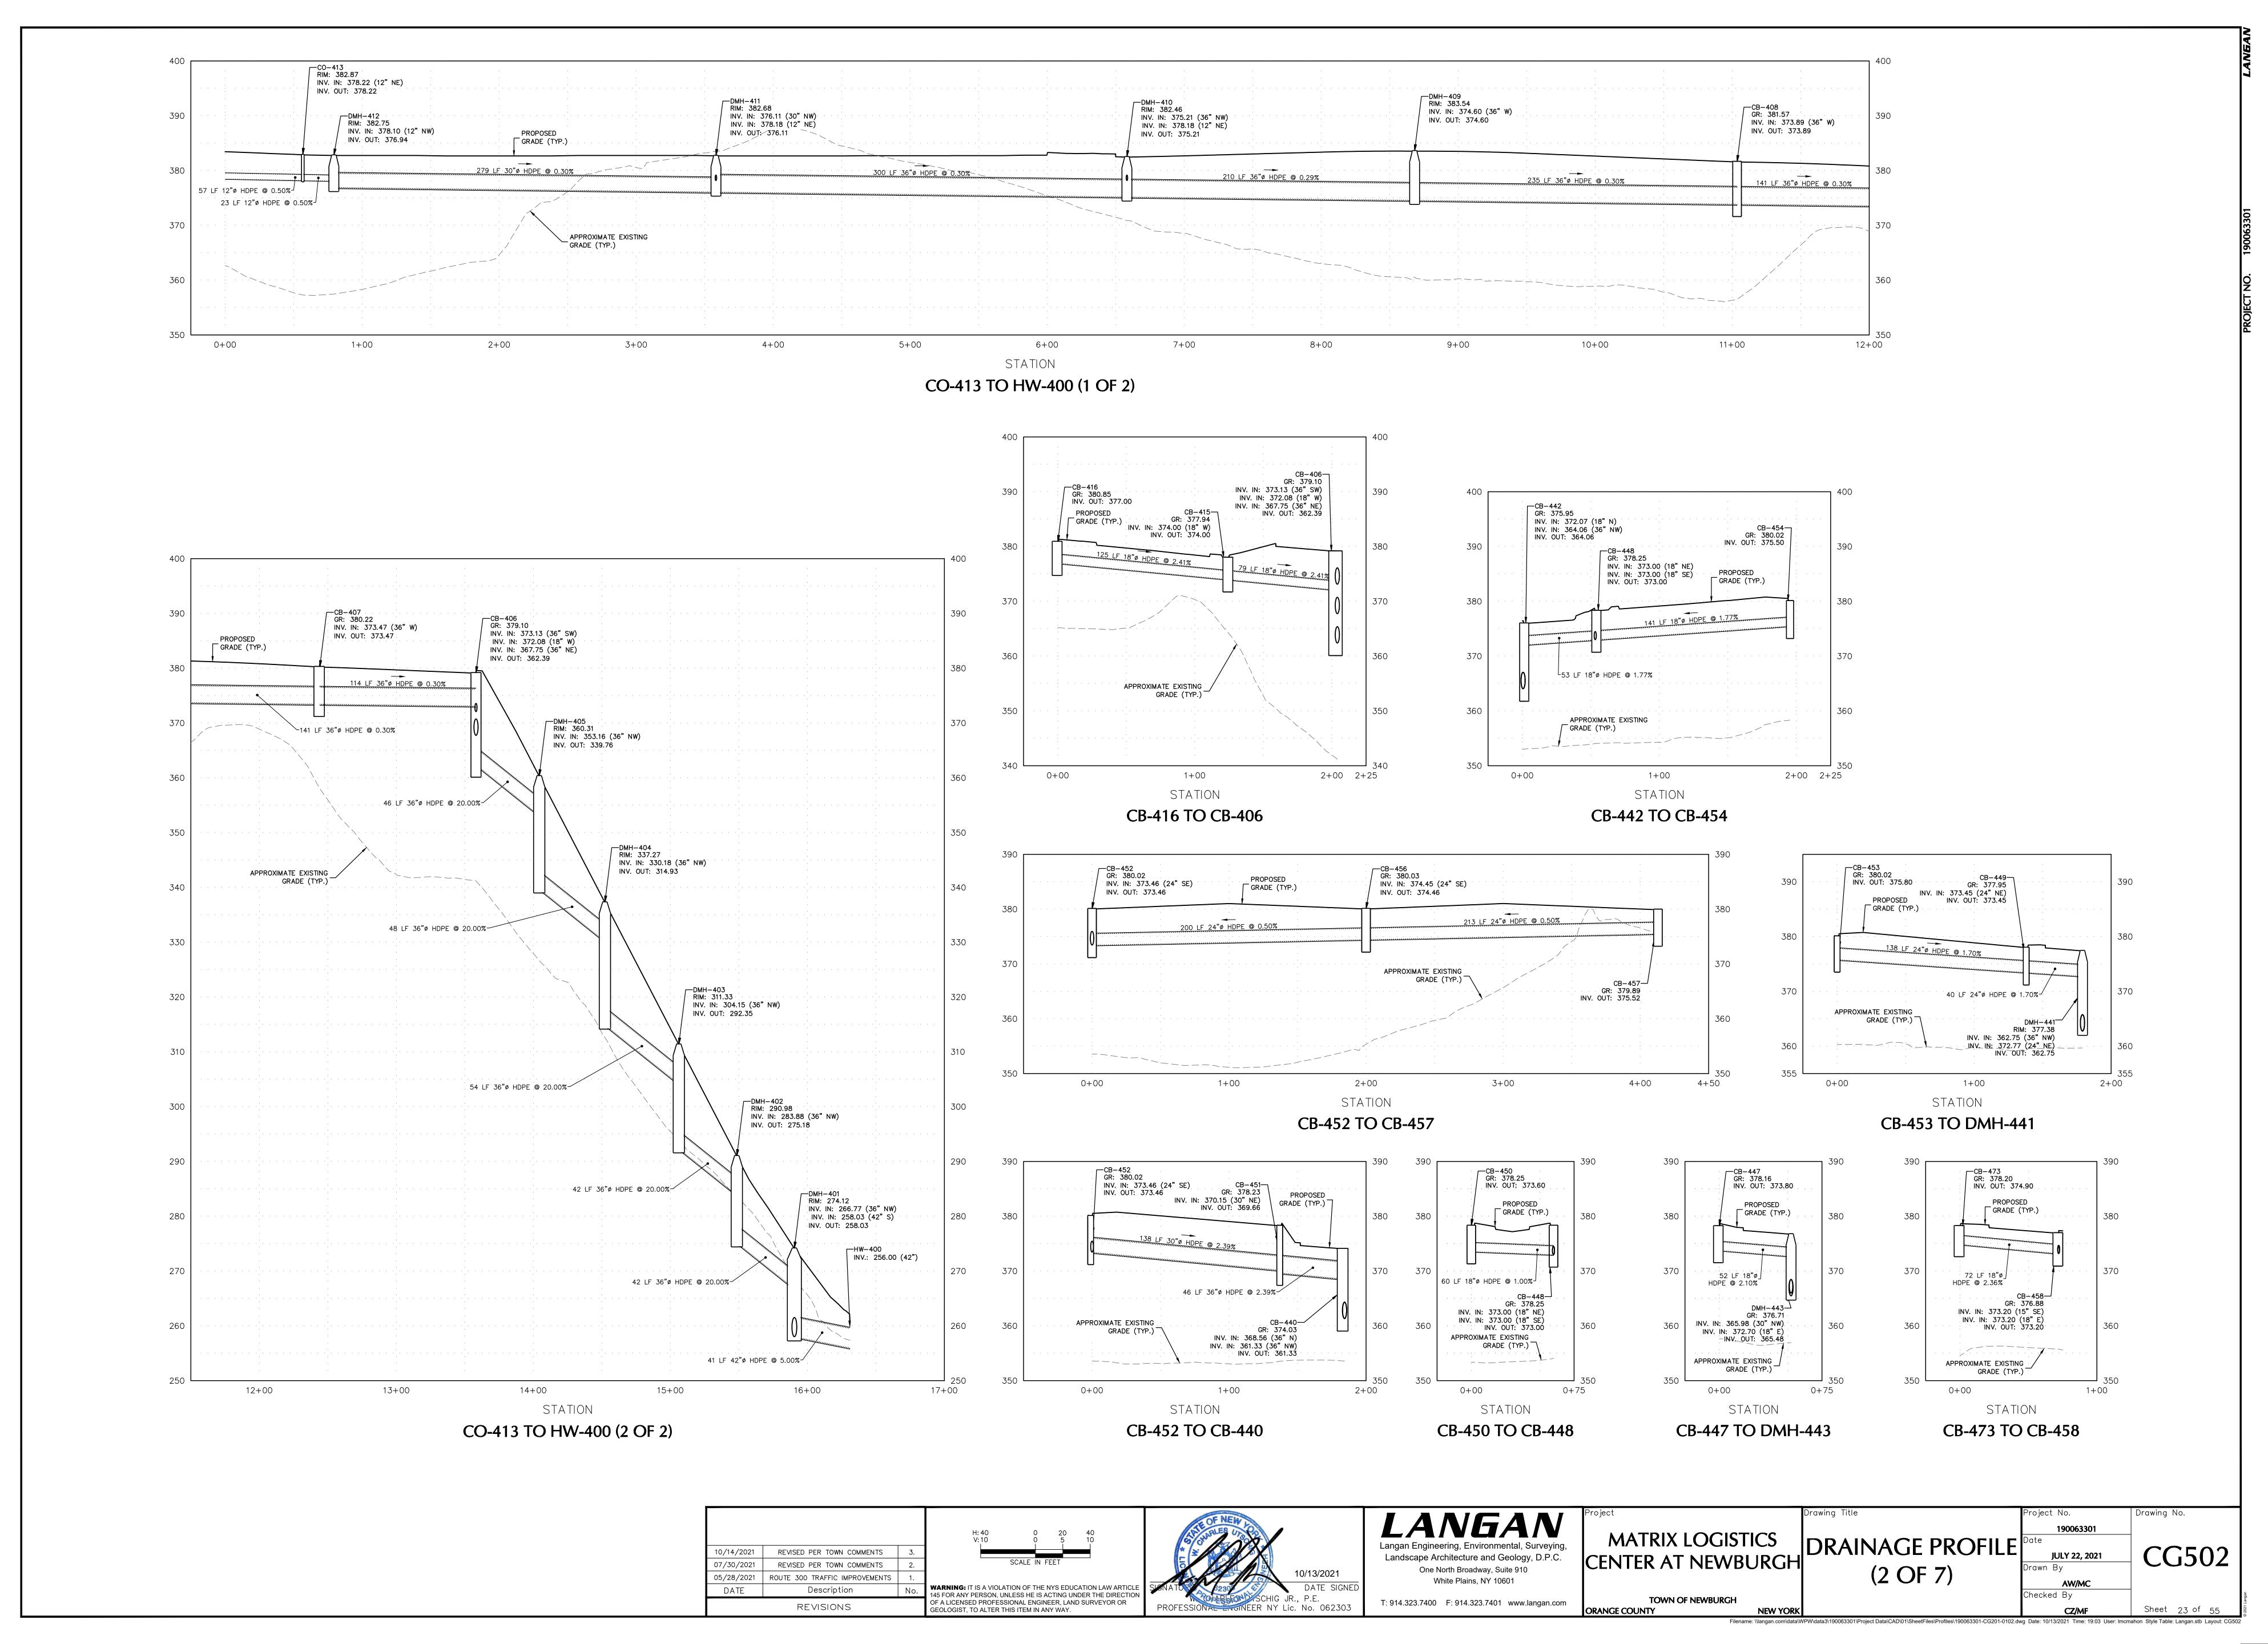

CG504

















Filename: \\langan.com\\data\\WPW\\data3\\190063301\\Project Data\\CAD\\01\\SheetFiles\\Profiles\\190063301-CG201-0105.dwg Date: 10/13/2021 Time: 19:05 User: Imcmahon Style Table: Langan.stb Layout: CG505



190063301 MATRIX LOGISTICS CENTER AT NEWBURGH DRAINAGE PROFILE Date (7 OF 7) CG507 10/14/2021 REVISED PER TOWN COMMENTS REVISED PER TOWN COMMENTS One North Broadway, Suite 910 White Plains, NY 10601 ROUTE 300 TRAFFIC IMPROVEMENTS 05/28/2021 WARNING: IT IS A VIOLATION OF THE NYS EDUCATION LAW ARTICLE Description 145 FOR ANY PERSON, UNLESS HE IS ACTING UNDER THE DIRECTION OF A LICENSED PROFESSIONAL ENGINEER, LAND SURVEYOR OR Checked By TOWN OF NEWBURGH T: 914.323.7400 F: 914.323.7401 www.langan.com REVISIONS GEOLOGIST, TO ALTER THIS ITEM IN ANY WAY. ORANGE