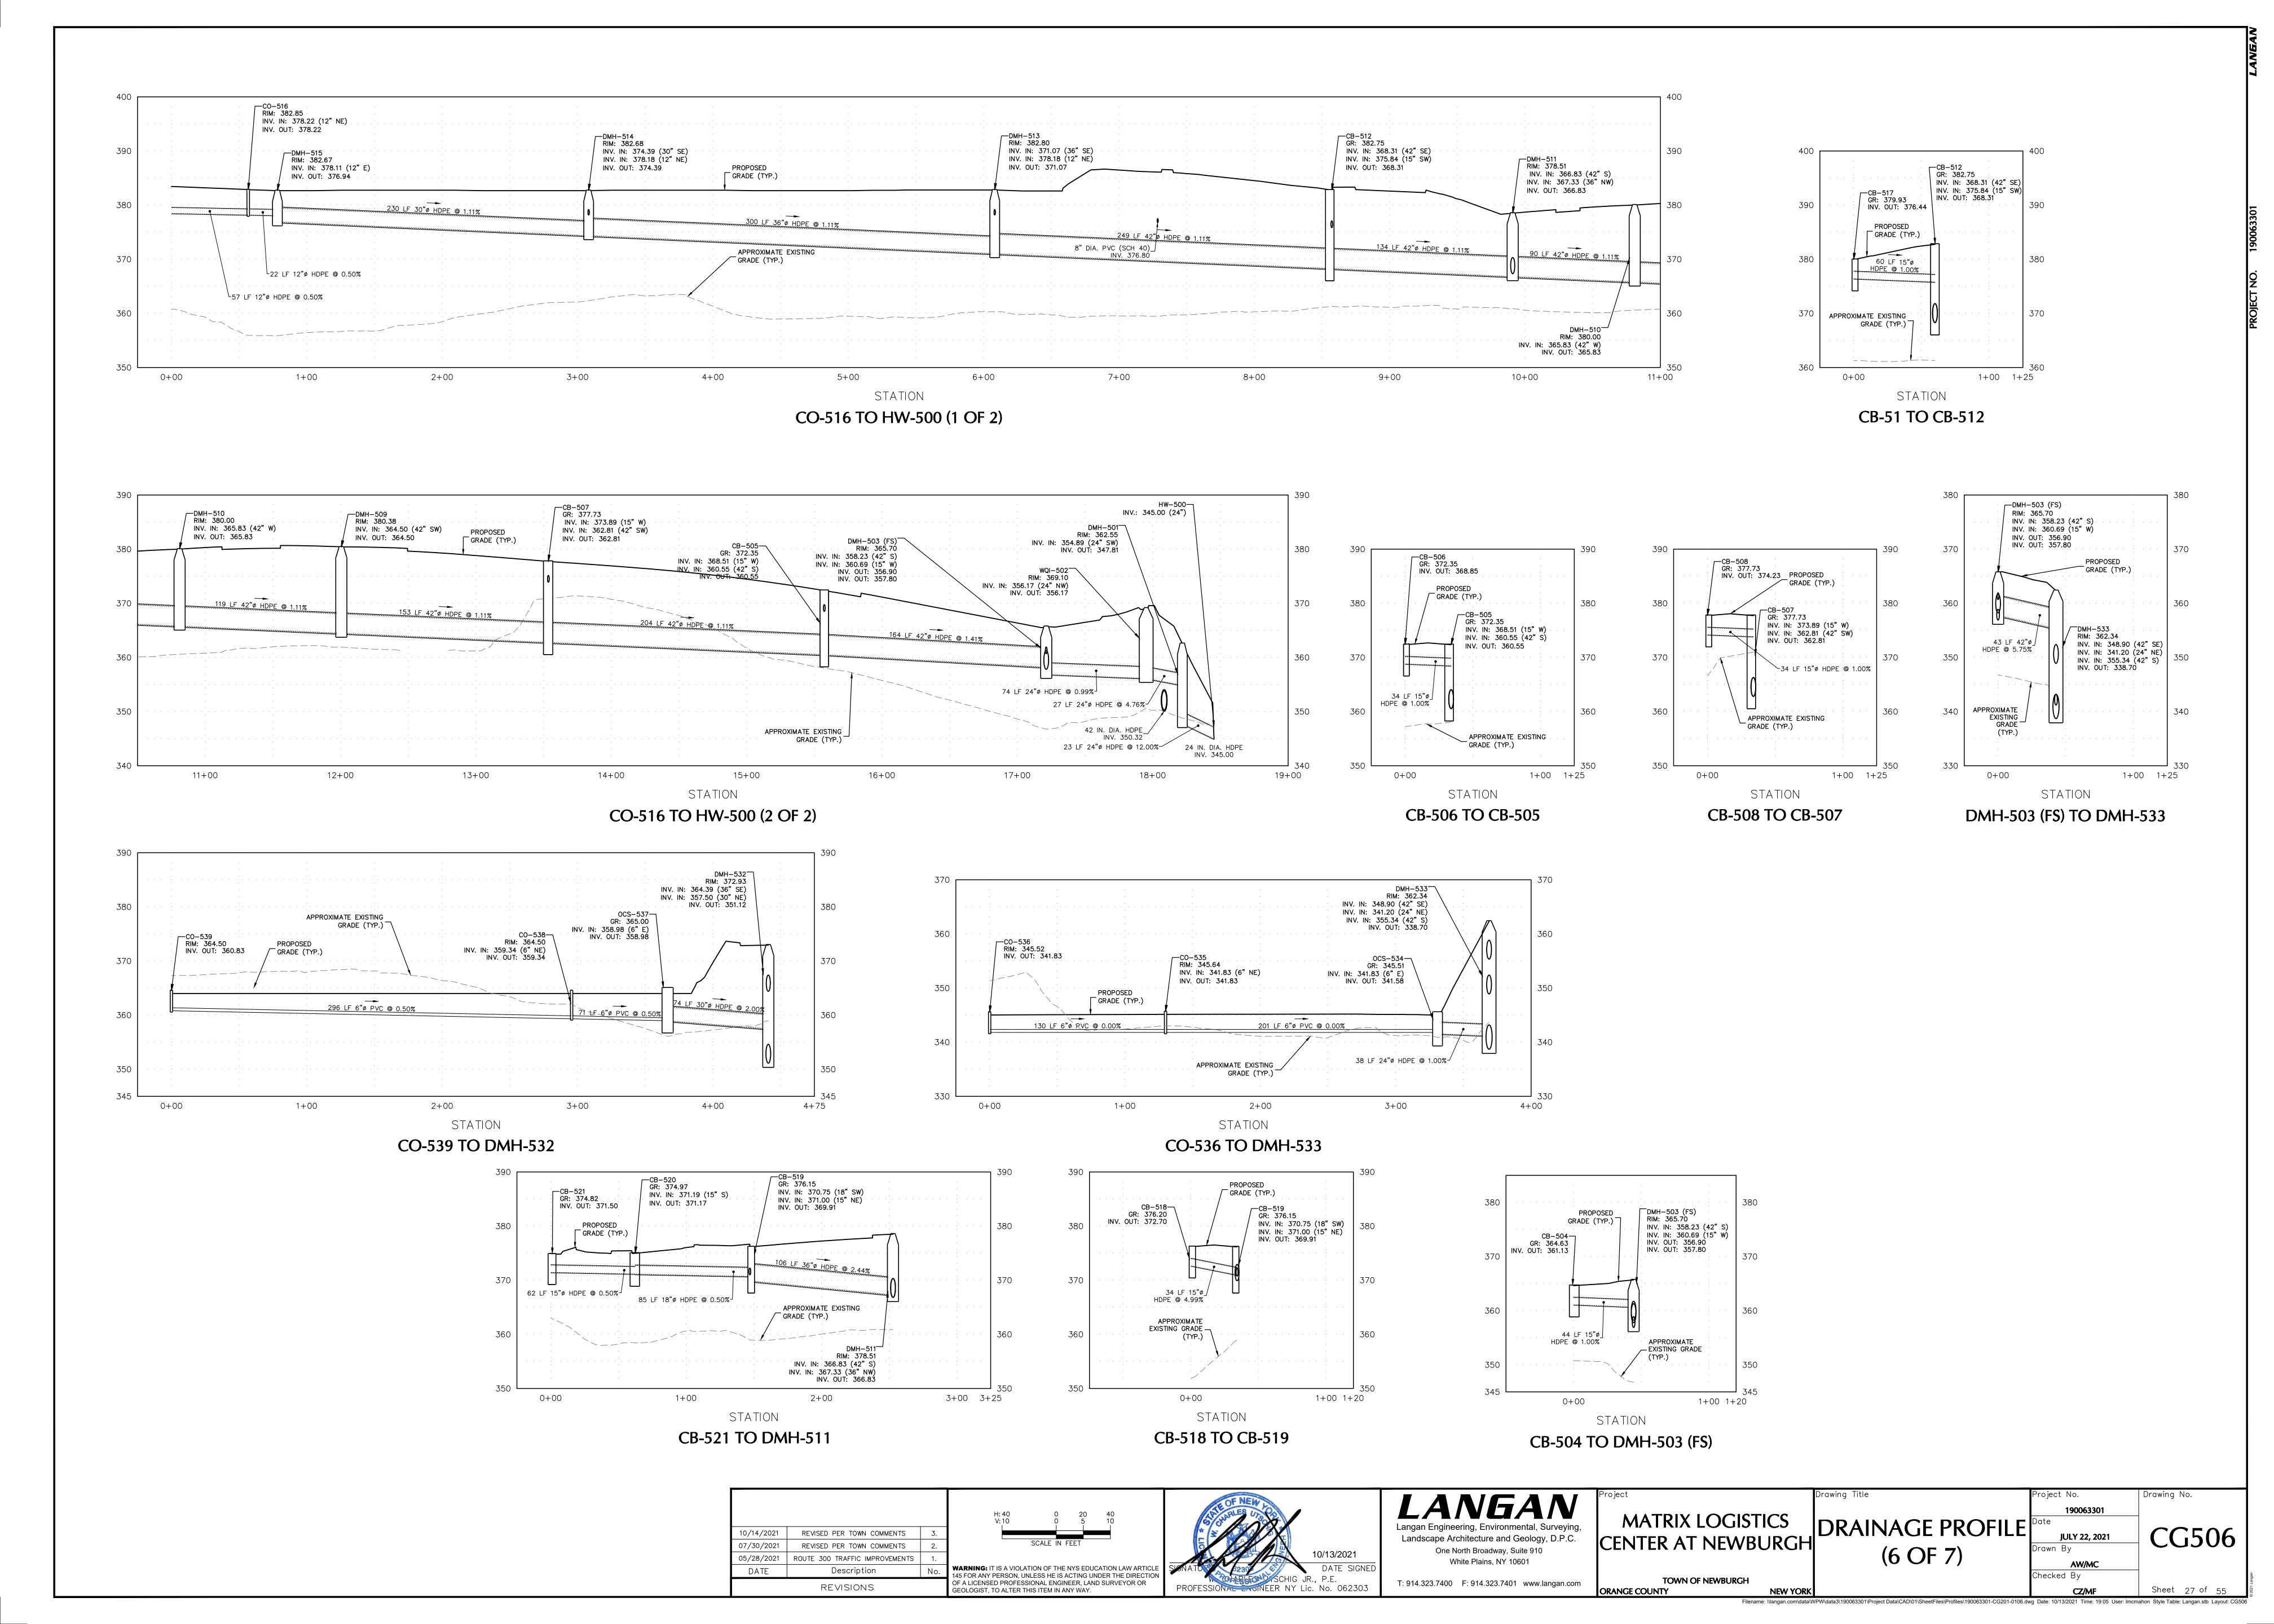

190063301 MATRIX LOGISTICS CENTER AT NEWBURGH DRAINAGE PROFILE Date (7 OF 7) CG507 10/14/2021 REVISED PER TOWN COMMENTS REVISED PER TOWN COMMENTS One North Broadway, Suite 910 White Plains, NY 10601 ROUTE 300 TRAFFIC IMPROVEMENTS 05/28/2021 WARNING: IT IS A VIOLATION OF THE NYS EDUCATION LAW ARTICLE Description 145 FOR ANY PERSON, UNLESS HE IS ACTING UNDER THE DIRECTION OF A LICENSED PROFESSIONAL ENGINEER, LAND SURVEYOR OR Checked By TOWN OF NEWBURGH T: 914.323.7400 F: 914.323.7401 www.langan.com REVISIONS GEOLOGIST, TO ALTER THIS ITEM IN ANY WAY. ORANGE COUNTY **NEW YORK** Filename: \\langan.com\\data\\WPW\\data3\190063301\\Project Data\\CAD\\01\\SheetFiles\\Profiles\190063301-CG201-0107.dwg Date: 10/13/2021 Time: 19:05 User: Imcmahon Style Table: Langan.stb Layout: CG507