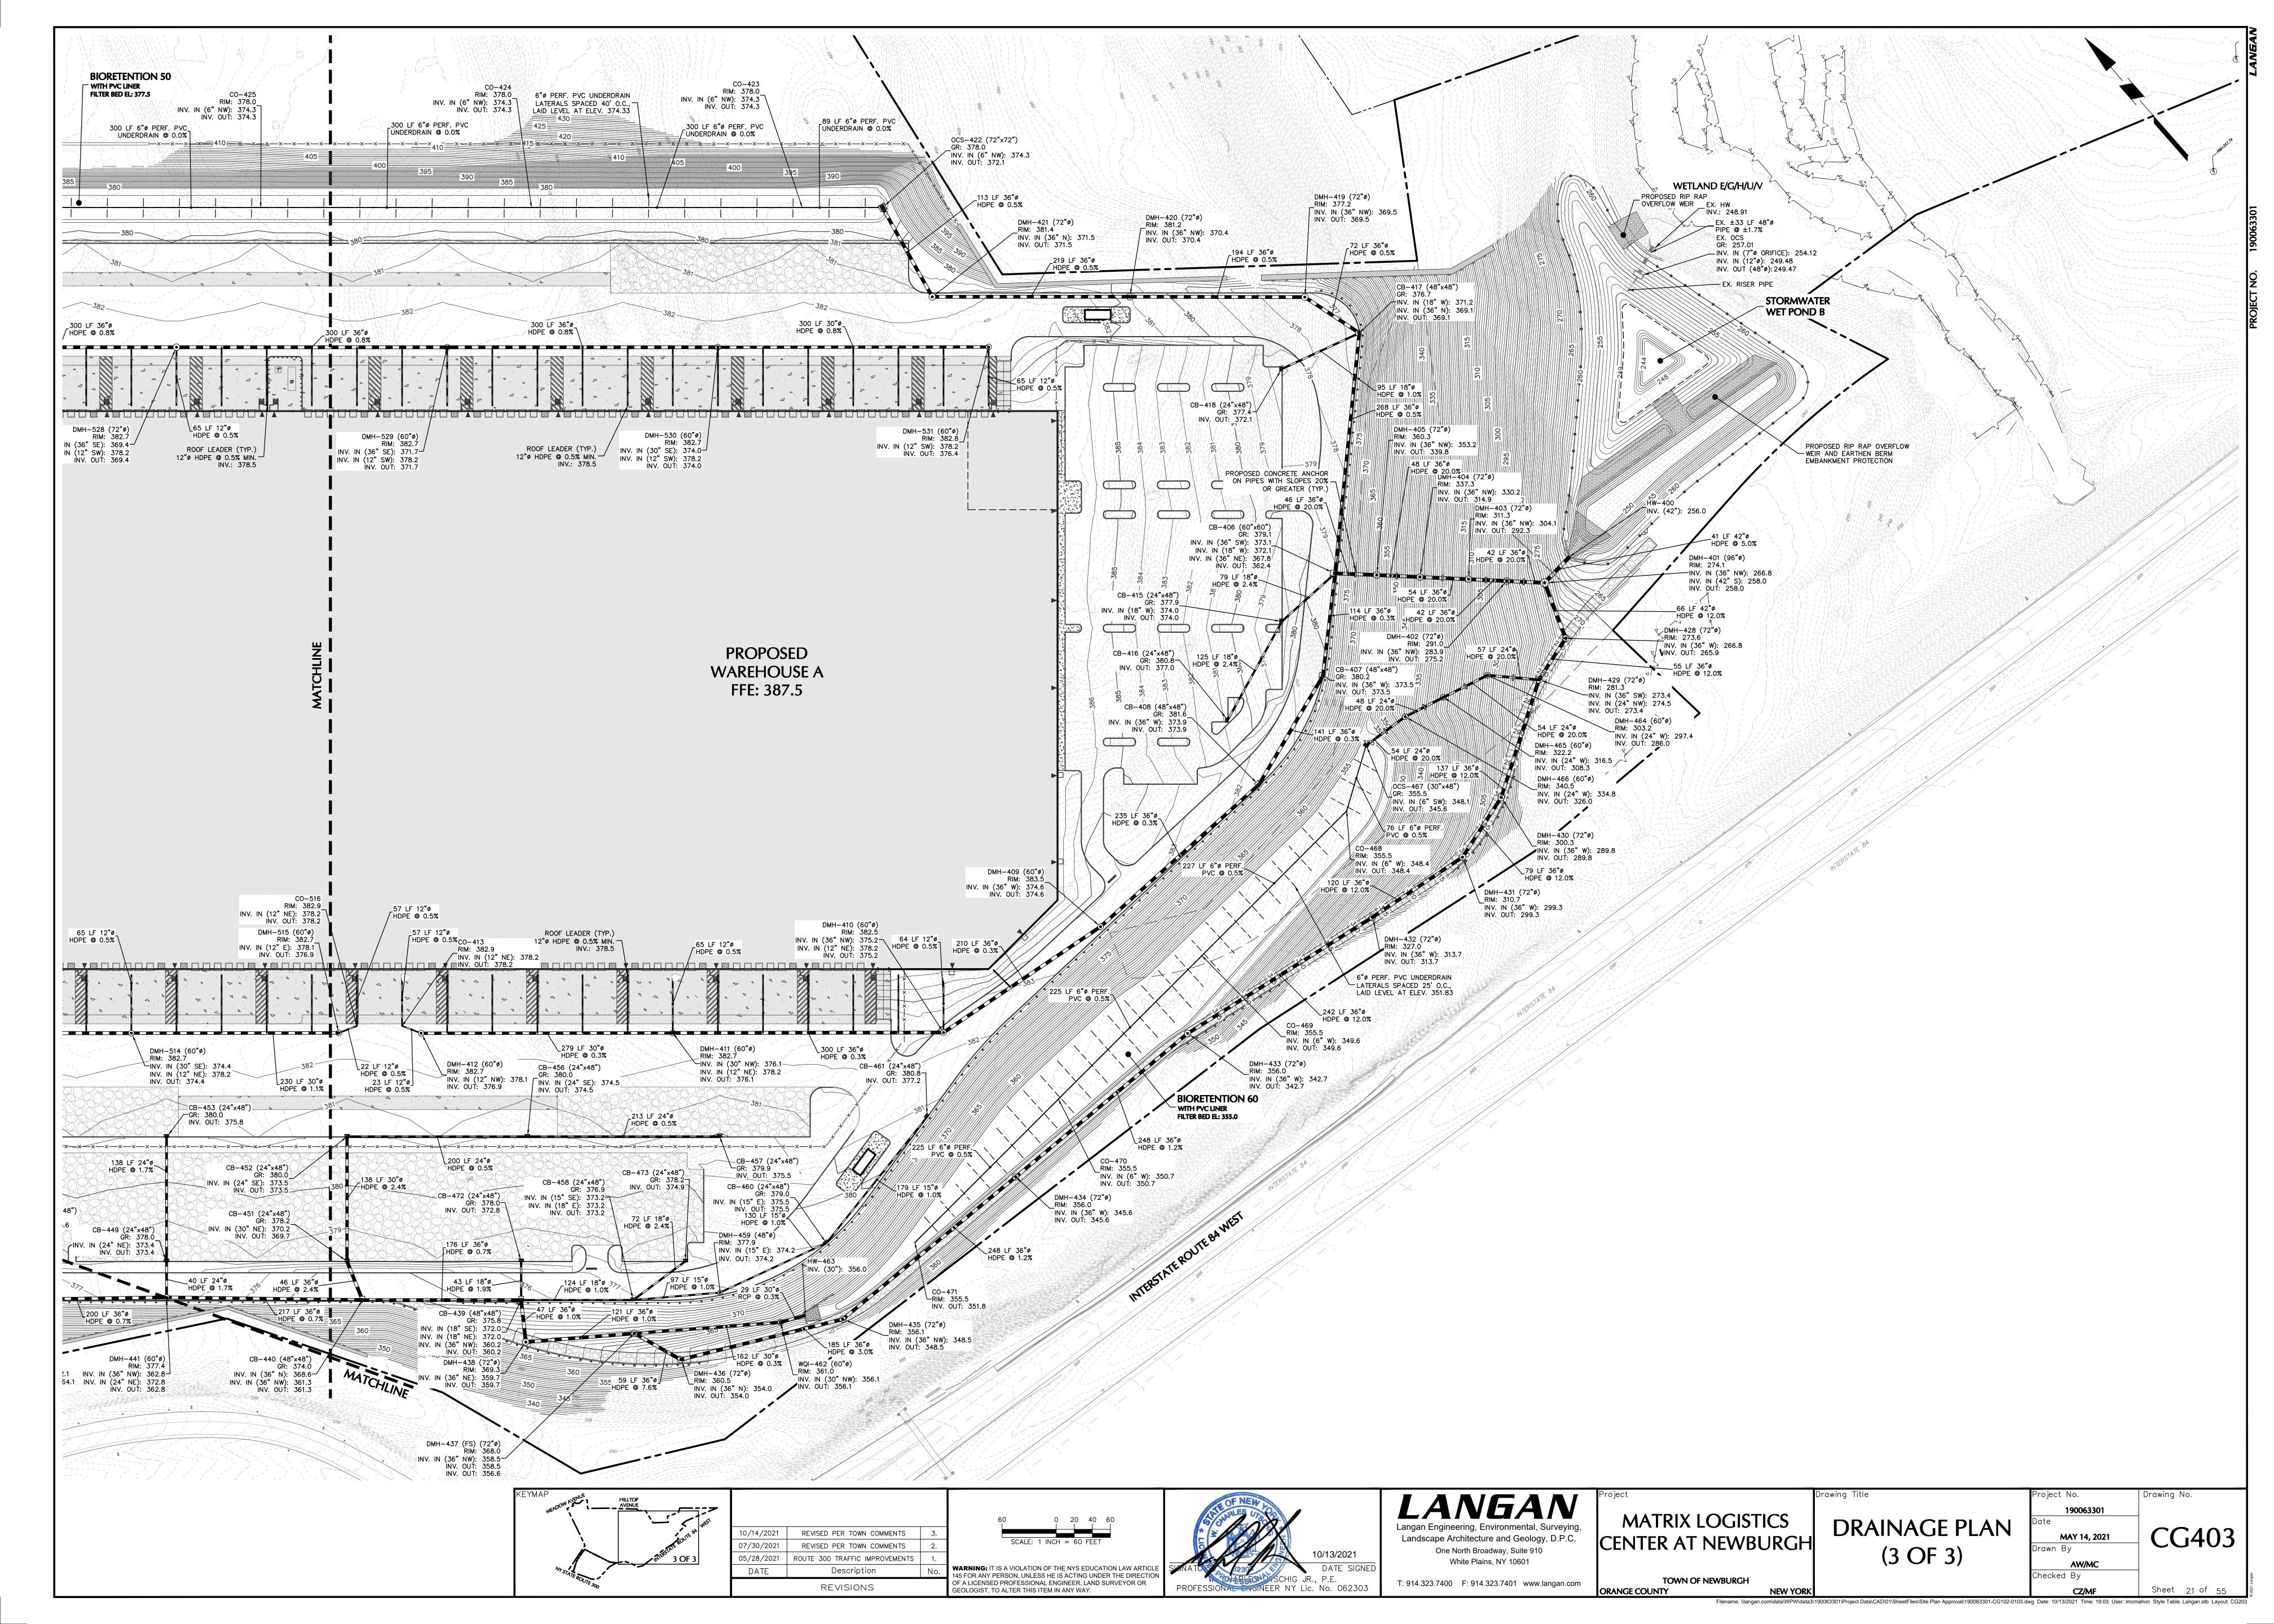

CG504

















Filename: \\langan.com\\data\\WPW\\data3\\190063301\\Project Data\\CAD\\01\\SheetFiles\\Profiles\\190063301-CG201-0105.dwg Date: 10/13/2021 Time: 19:05 User: Imcmahon Style Table: Langan.stb Layout: CG505



190063301 MATRIX LOGISTICS CENTER AT NEWBURGH DRAINAGE PROFILE Date (7 OF 7) CG507 10/14/2021 REVISED PER TOWN COMMENTS REVISED PER TOWN COMMENTS One North Broadway, Suite 910 White Plains, NY 10601 ROUTE 300 TRAFFIC IMPROVEMENTS 05/28/2021 WARNING: IT IS A VIOLATION OF THE NYS EDUCATION LAW ARTICLE Description 145 FOR ANY PERSON, UNLESS HE IS ACTING UNDER THE DIRECTION OF A LICENSED PROFESSIONAL ENGINEER, LAND SURVEYOR OR Checked By TOWN OF NEWBURGH T: 914.323.7400 F: 914.323.7401 www.langan.com REVISIONS GEOLOGIST, TO ALTER THIS ITEM IN ANY WAY. ORA