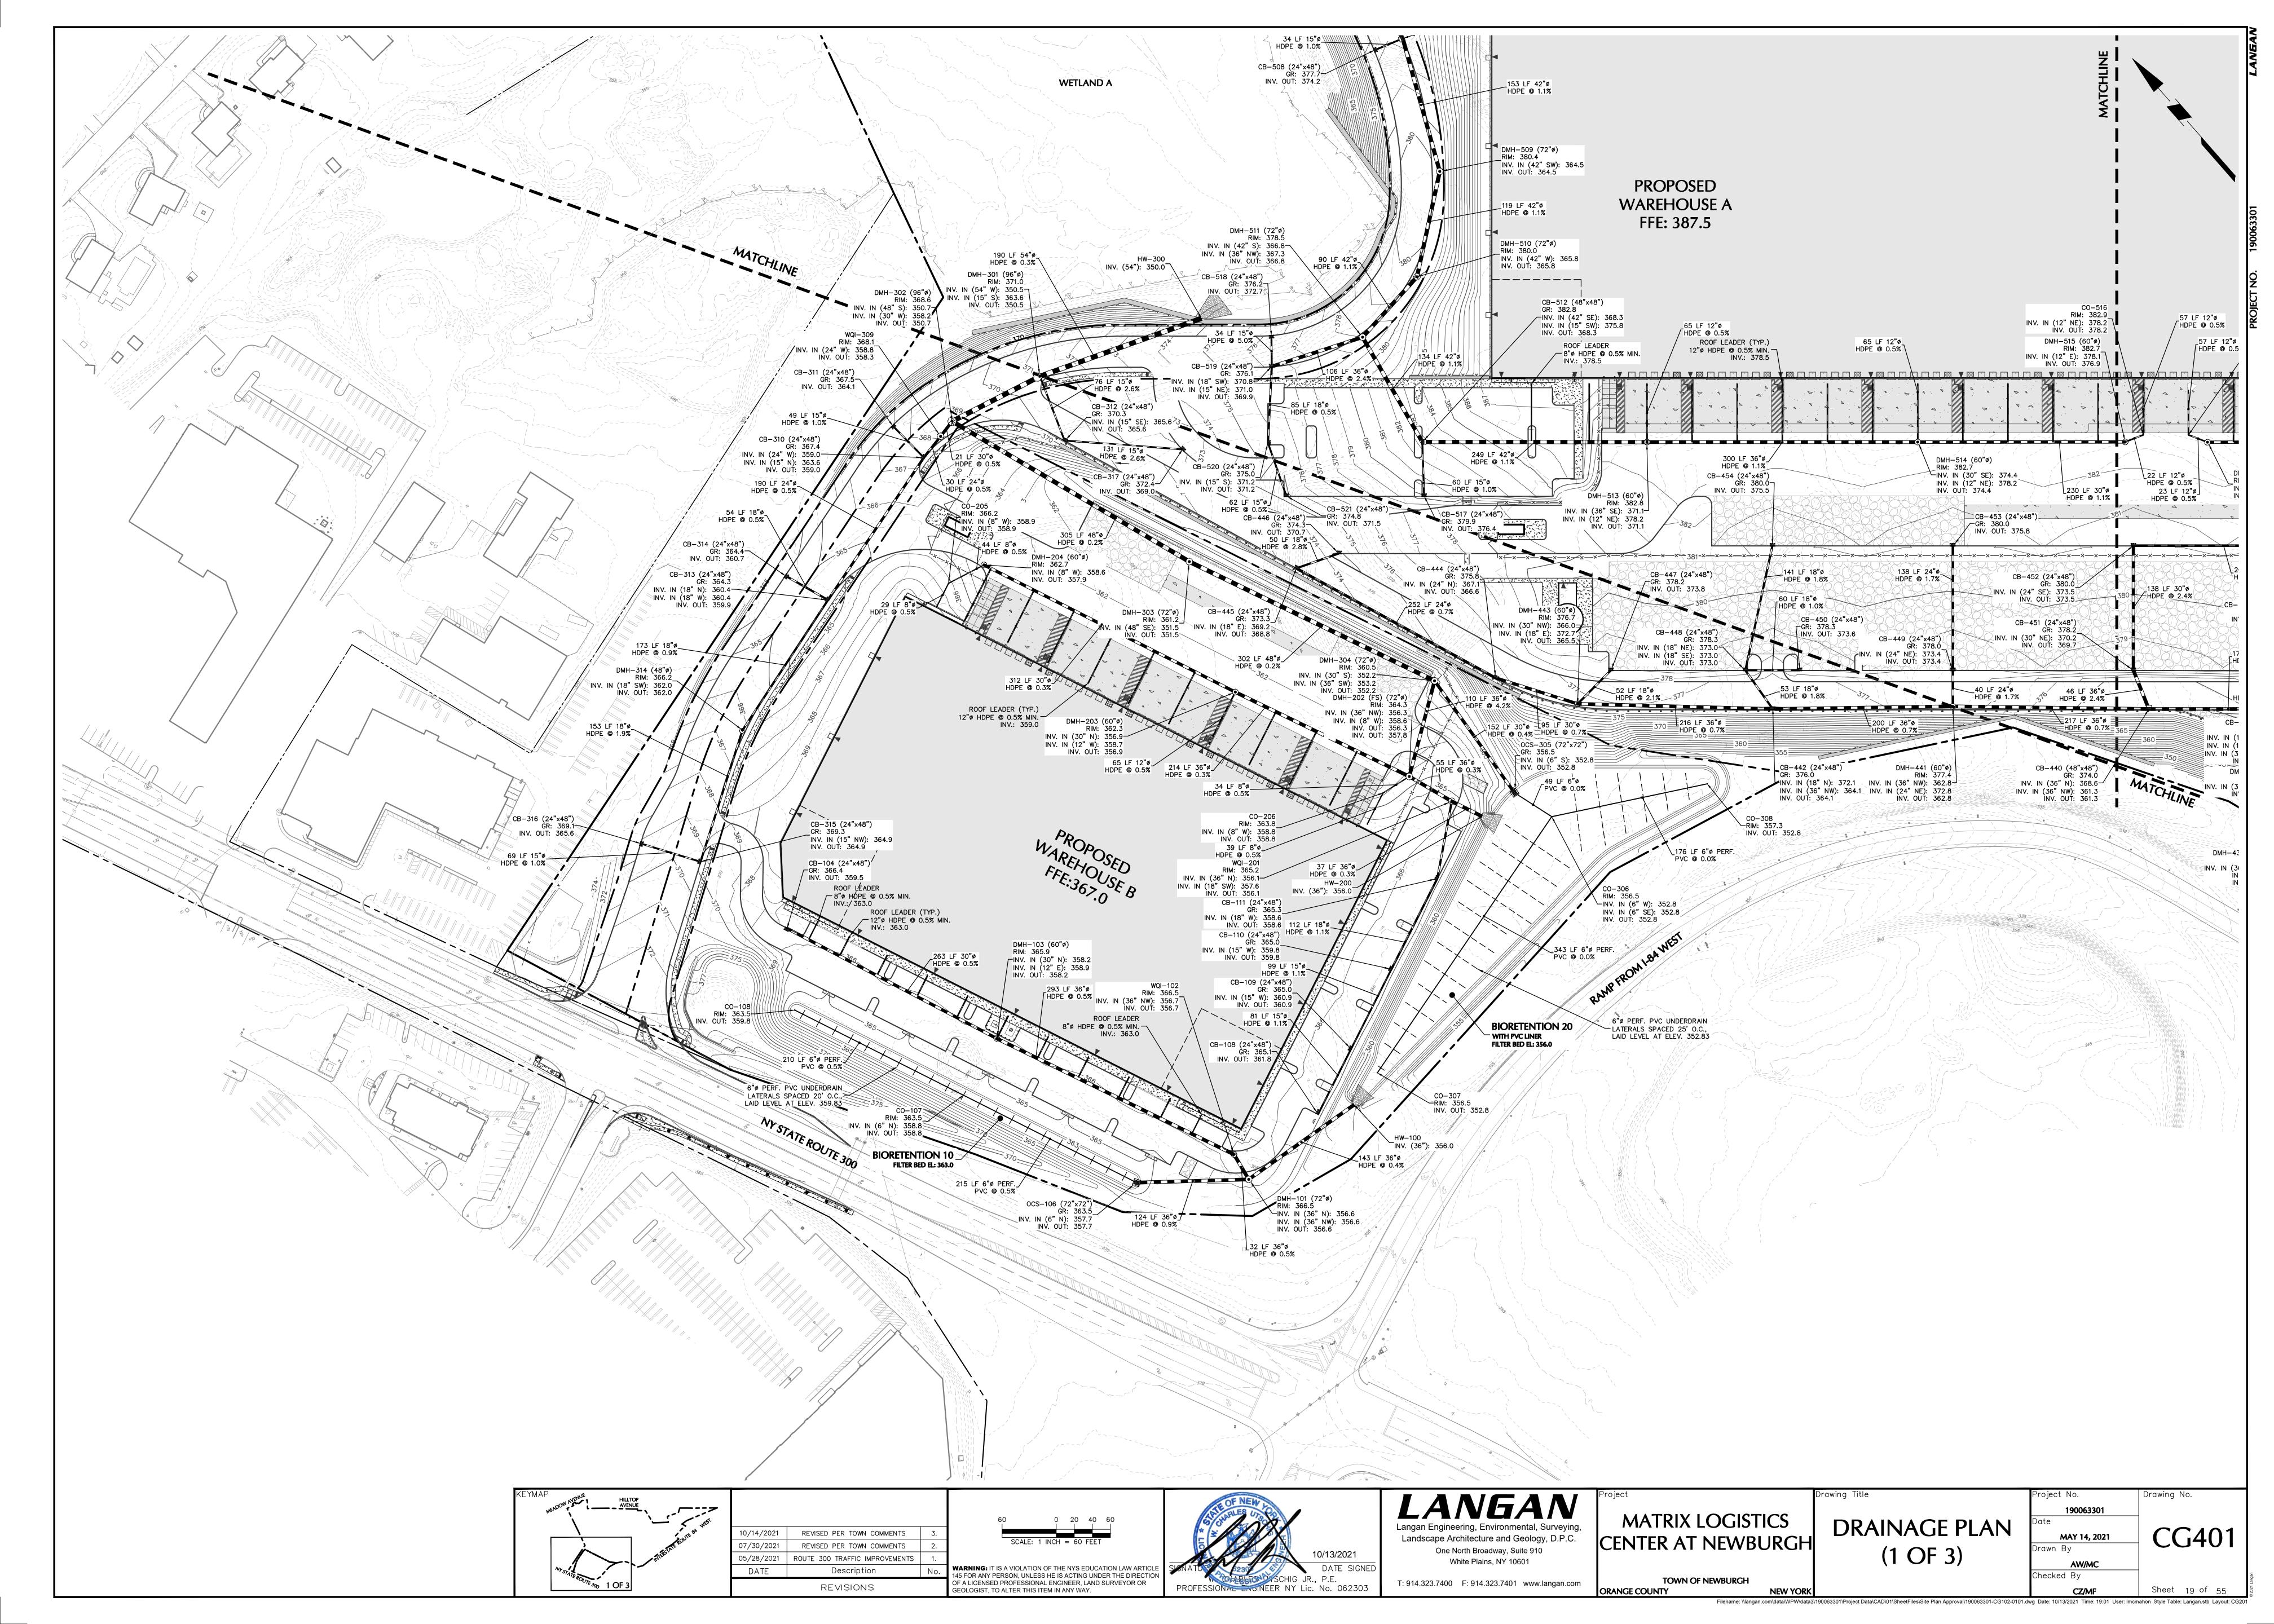

CG504

















Filename: \\langan.com\\data\\WPW\\data3\\190063301\\Project Data\\CAD\\01\\SheetFiles\\Profiles\\190063301-CG201-0105.dwg Date: 10/13/2021 Time: 19:05 User: Imcmahon Style Table: Langan.stb Layout: CG505



190063301 MATRIX LOGISTICS CENTER AT NEWBURGH DRAINAGE PROFILE Date (7 OF 7) CG507 10/14/2021 REVISED PER TOWN COMMENTS REVISED PER TOWN COMMENTS One North Broadway, Suite 910 White Plains, NY 10601 ROUTE 300 TRAFFIC IMPROVEMENTS 05/28/2021 WARNING: IT IS A VIOLATION OF THE NYS EDUCATION LAW ARTICLE Description 145 FOR ANY PERSON, UNLESS HE IS ACTING UNDER THE DIRECTION OF A LICENSED PROFESSIONAL ENGINEER, LAND SURVEYOR OR Checked By TOWN OF NEWBURGH T: 914.323.7400 F: 914.323.7401 www.langan.com REVISIONS GEOLOGIST, TO ALTER THIS ITEM IN ANY WAY.