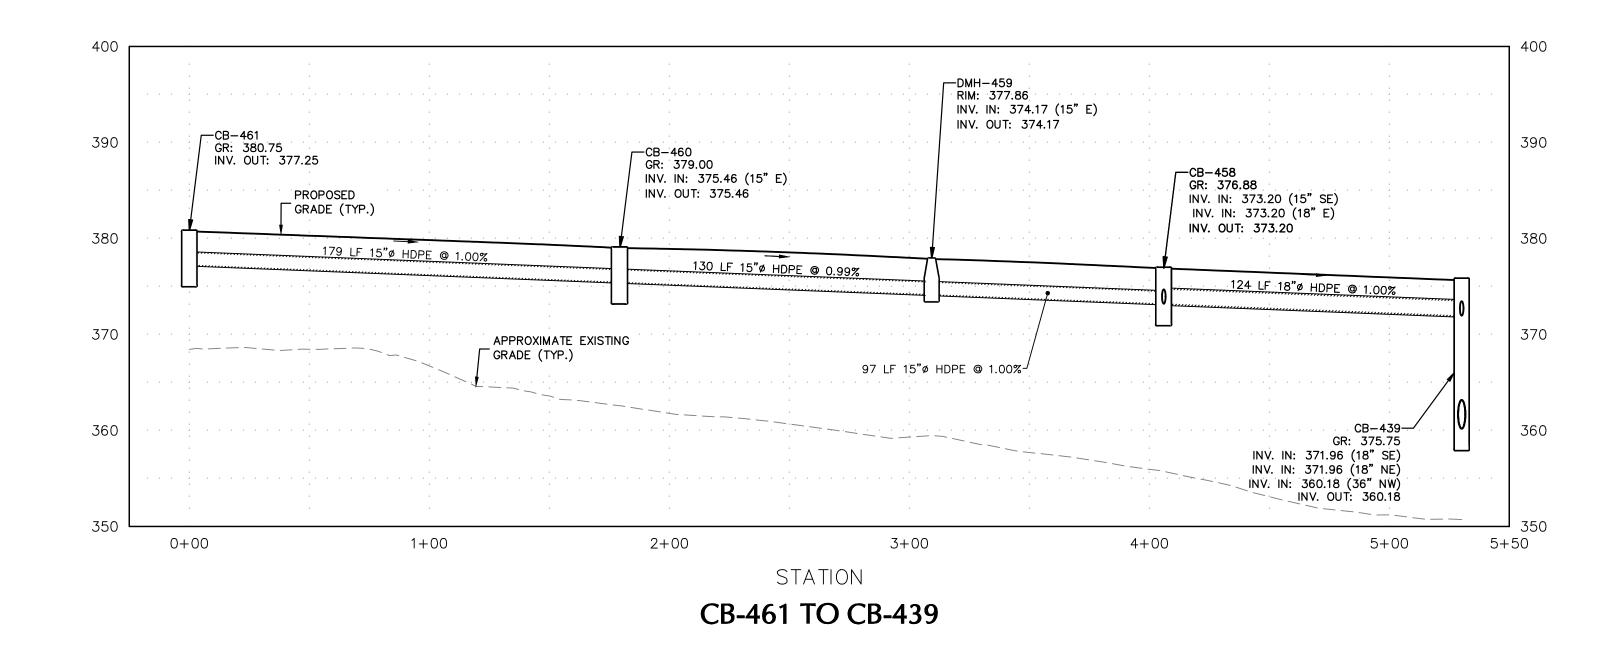

CG504

Filename: \\langan.com\\data\\WPW\\data3\\190063301\\Project Data\\CAD\\01\\SheetFiles\\Profiles\\190063301-CG201-0105.dwg Date: 10/13/2021 Time: 19:05 User: Imcmahon Style Table: Langan.stb Layout: CG505