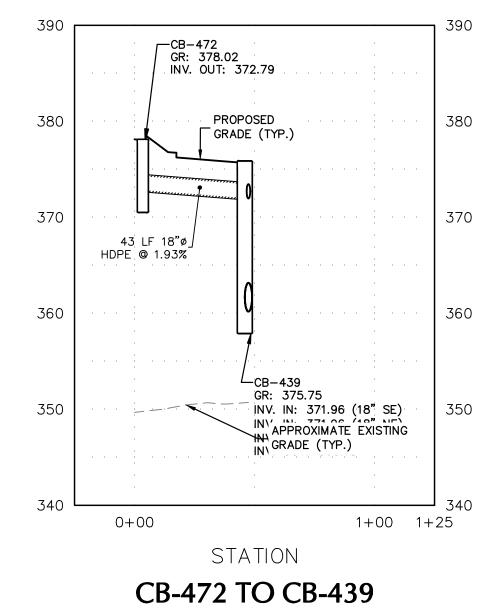

CG504

Filename: \\langan.com\\data\\WPW\\data3\\190063301\\Project Data\\CAD\\01\\SheetFiles\\Profiles\\190063301-CG201-0105.dwg Date: 10/13/2021 Time: 19:05 User: Imcmahon Style Table: Langan.stb Layout: CG505