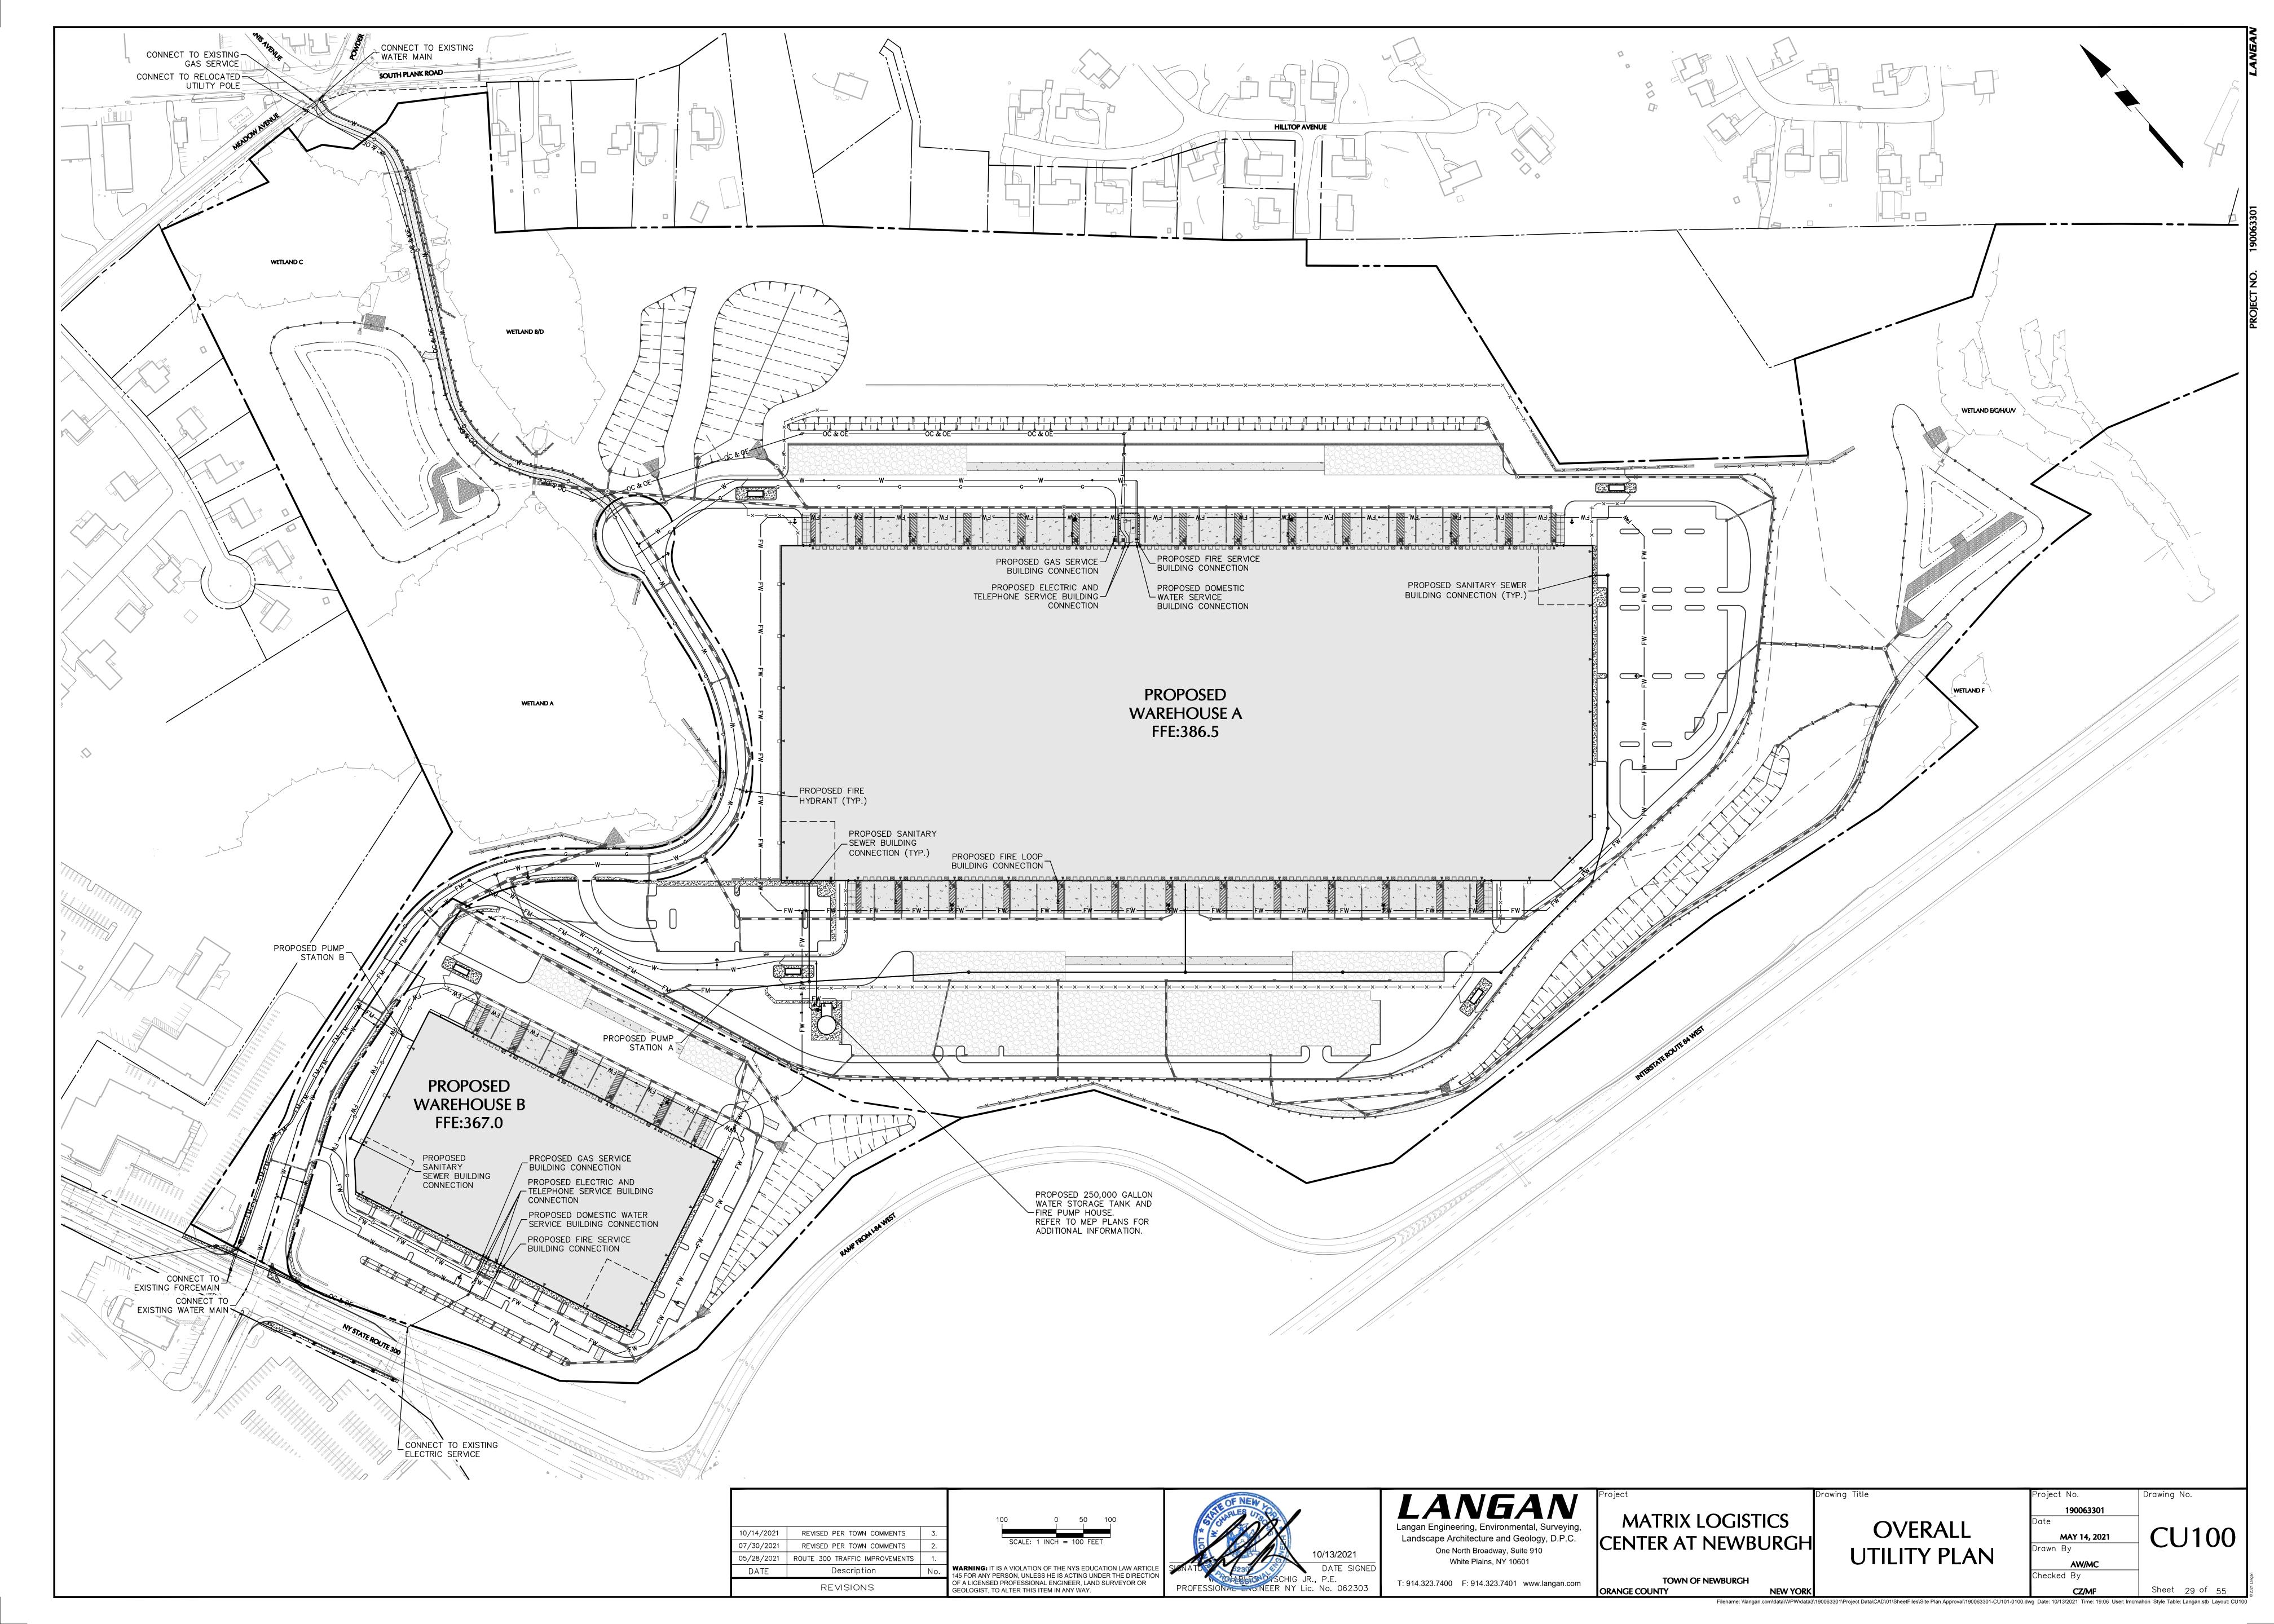

yout: CG505



190063301 MATRIX LOGISTICS CENTER AT NEWBURGH DRAINAGE PROFILE Date (7 OF 7) CG507 10/14/2021 REVISED PER TOWN COMMENTS REVISED PER TOWN COMMENTS One North Broadway, Suite 910 White Plains, NY 10601 ROUTE 300 TRAFFIC IMPROVEMENTS 05/28/2021 WARNING: IT IS A VIOLATION OF THE NYS EDUCATION LAW ARTICLE Description 145 FOR ANY PERSON, UNLESS HE IS ACTING UNDER THE DIRECTION OF A LICENSED PROFESSIONAL ENGINEER, LAND SURVEYOR OR Checked By TOWN OF NEWBURGH T: 914.323.7400 F: 914.323.7401 www.langan.com REVISIONS GEOLOGIST, TO ALTER THIS ITEM IN ANY WAY. ORANGE COUNTY **NEW YORK** Filename: \\langan.com\\data\\WPW\\data3\190063301\\Project Data\\CAD\\01\\SheetFiles\\Profiles\190063301-CG201-0107.dwg Date: 10/13/2021 Time: 19:05 User: Imcmahon Style Table: Langan.stb Layout: CG507