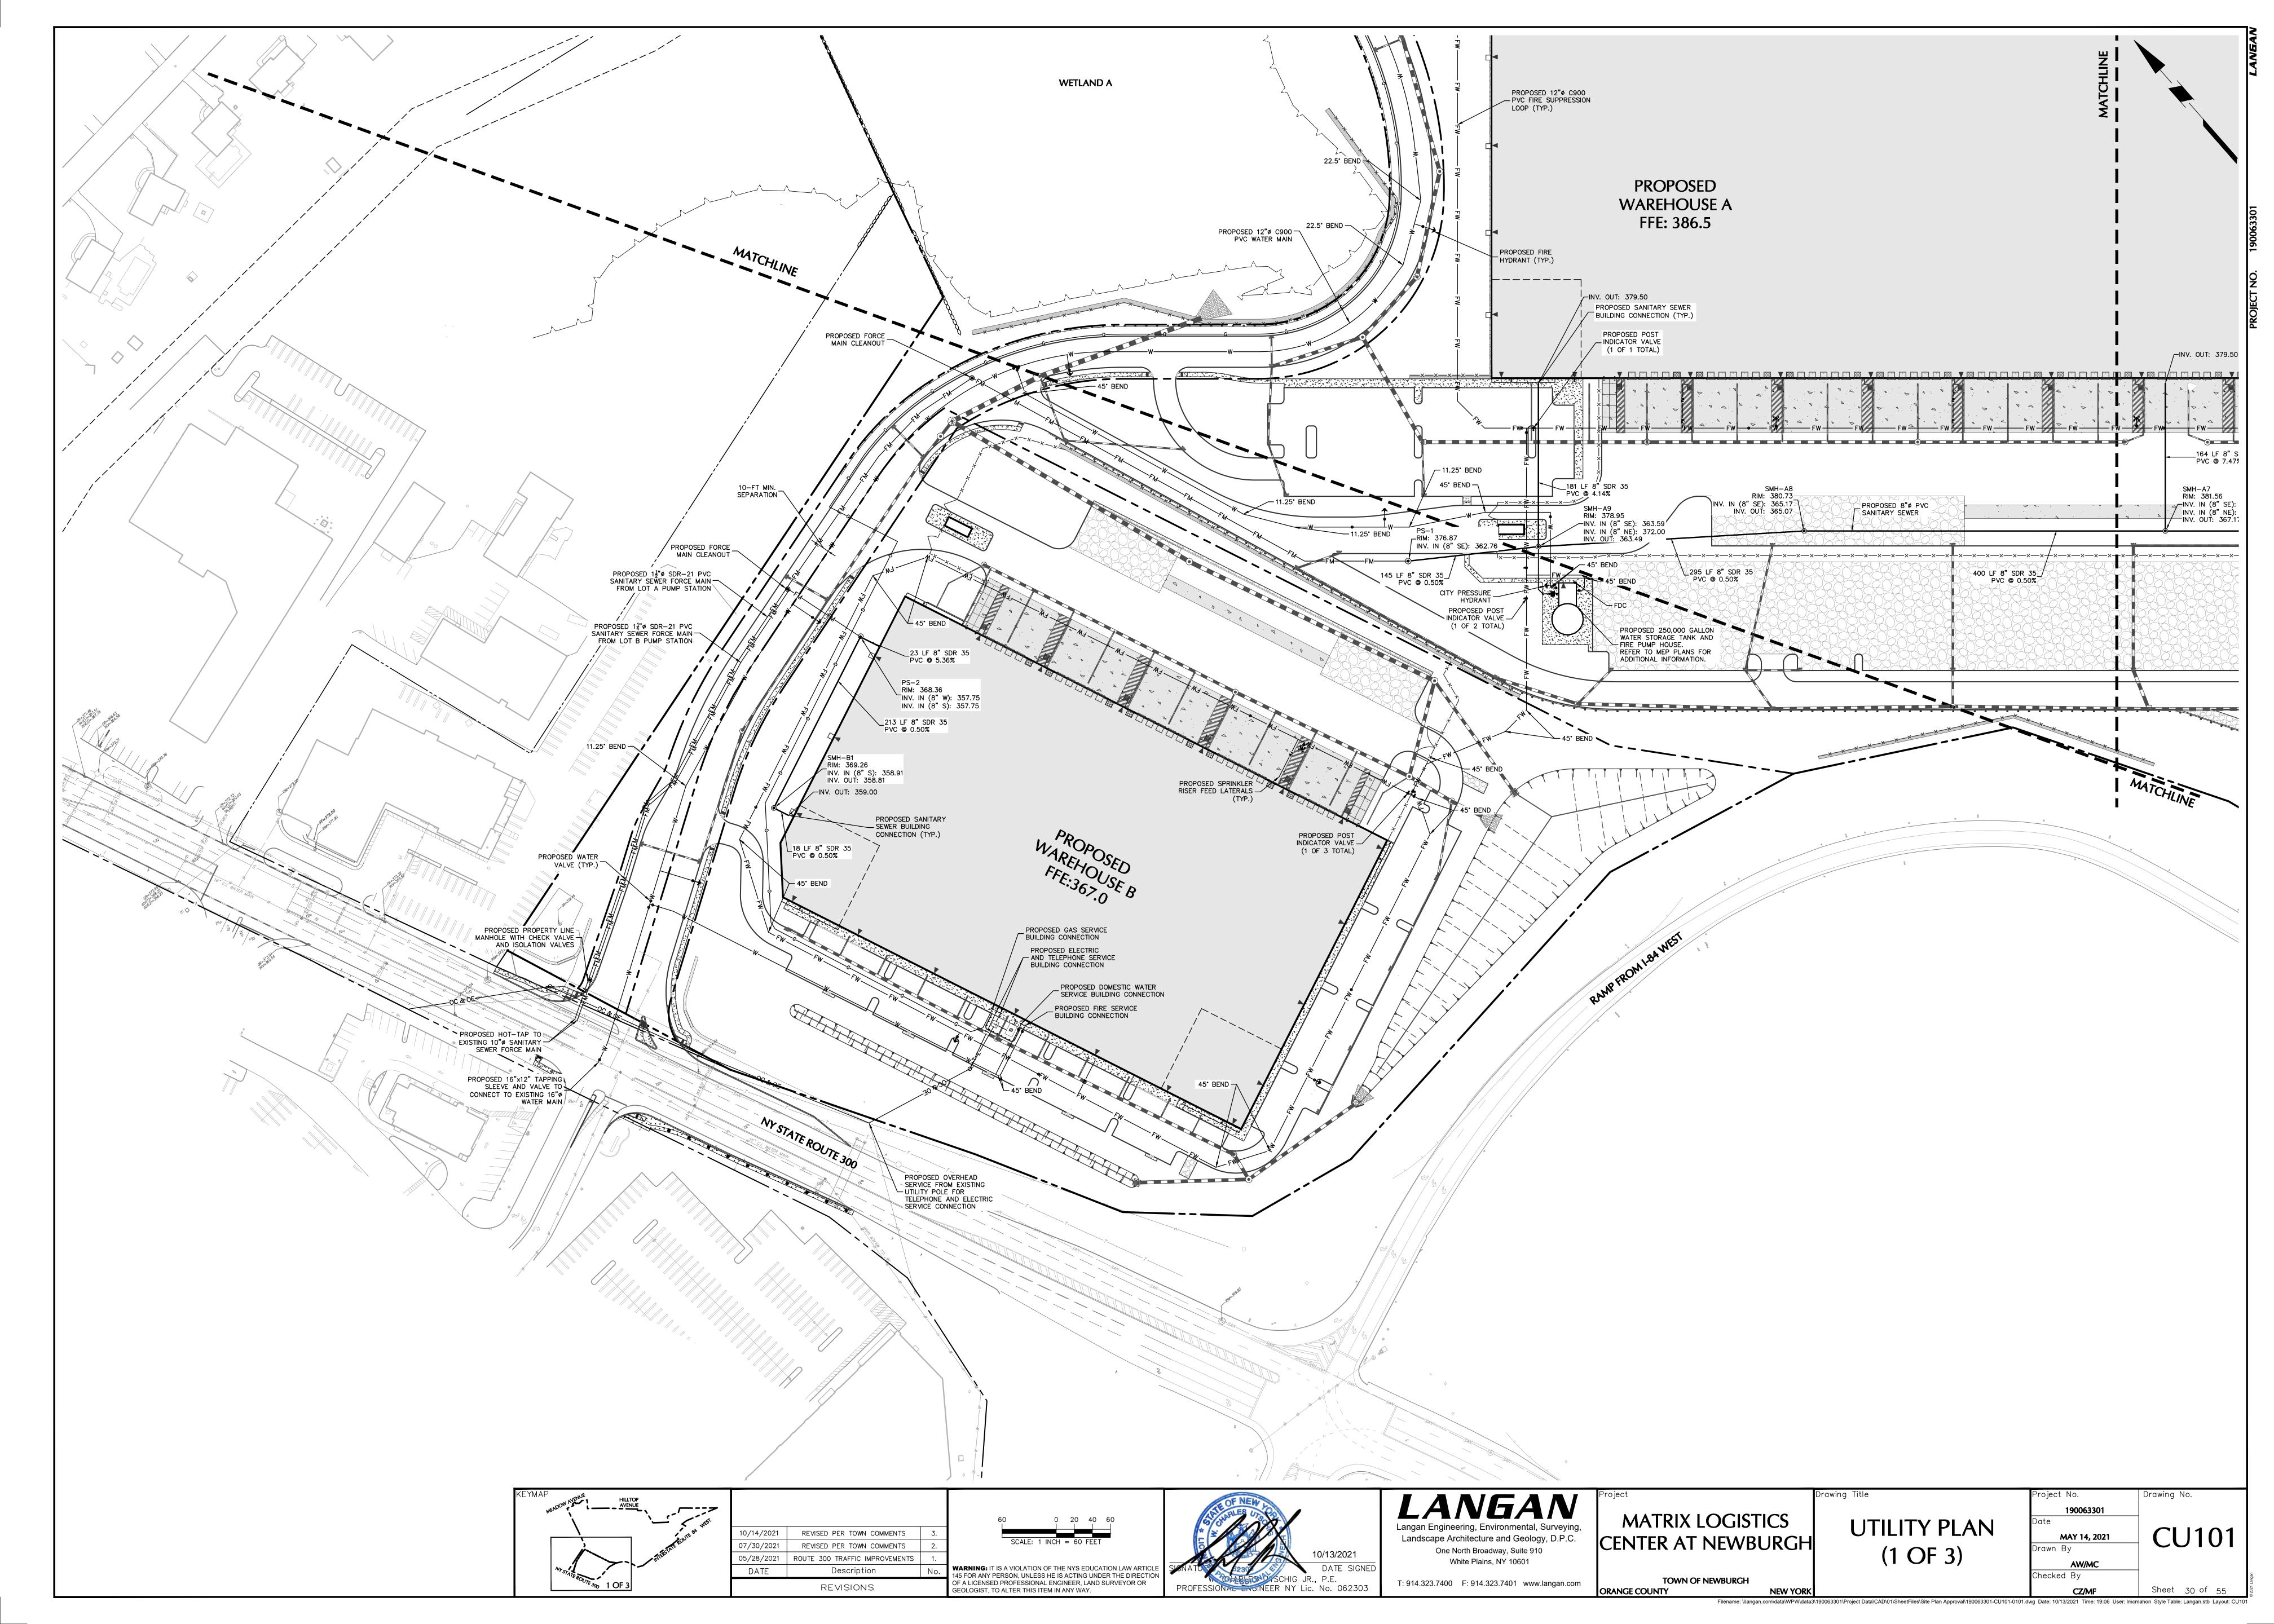

ut: CG505



190063301 MATRIX LOGISTICS CENTER AT NEWBURGH DRAINAGE PROFILE Date (7 OF 7) CG507 10/14/2021 REVISED PER TOWN COMMENTS REVISED PER TOWN COMMENTS One North Broadway, Suite 910 White Plains, NY 10601 ROUTE 300 TRAFFIC IMPROVEMENTS 05/28/2021 WARNING: IT IS A VIOLATION OF THE NYS EDUCATION LAW ARTICLE Description 145 FOR ANY PERSON, UNLESS HE IS ACTING UNDER THE DIRECTION OF A LICENSED PROFESSIONAL ENGINEER, LAND SURVEYOR OR Checked By TOWN OF NEWBURGH T: 914.323.7400 F: 914.323.7401 www.langan.com REVISIONS GEOLOGIST, TO ALTER THIS ITEM IN ANY WAY. ORANGE COUNTY **NEW YORK** Filename: \\langan.com\\data\\WPW\\data3\190063301\\Project Data\\CAD\\01\\SheetFiles\\Profiles\190063301-CG201-0107.dwg Date: 10/13/2021 Time: 19:05 User: Imcmahon Style Table: Langan.stb Layout: CG507