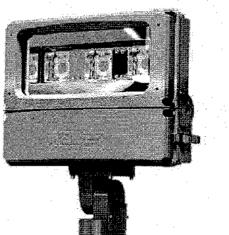

1'x6" PRESSURE TREATED

- 6"x6"x6" PRESSURE TREATED

**BUSINESS SIGN** SCALE: NTS

**ACPOLED Series** American Compact LED Floodlight

PRODUCT OVERVIEW

Features:

Low copper content die cast aluminum housings has integral heat sink fins to optimize thermal management through conductive and convective cooling. Bolted or optional stainless steel latch disengages top electrical cover for easy access to LED driver, surge protection, and terminal block. The yoke mount unit is shipped prewired with specified cord type and cord length to facilitate easy wiring of luminaire. The tenon mount unit is prewired to luminaire wiring chamber. Luminaire is vibration rated to 3G per ANSI C136.31-2001 and rated IP66 per

Rigorous five-stage pre-treating and painting process yields a finish that achieves a scribe creepage rating of 8 (per ASTM D1654) after over 5,000 hours exposure to salt fog chamber per ASTM B117.

Yoke shall be painted steel or galvanized steel. Knuckle mount shall be adjustable to fit 2-3/8 inch to 2-7/8 inch tenon.

Auto dealerships Schools Churches Industrial sites

Applications:

Shopping centers Parking lots Substations Building facades

Electrical

LED light engine is rated minimum 100,000 hours at 25C, L70. Electronic driver has an expected life of 100,000 hours at a 25C ambient. Robust surge protection: Three different surge protection options provide a minimum IEEE/ANSI C62.41 category C (10kV/5kA) protection. Extreme 20kV/10kA

protection is also available. Driver power factor is 90% minimum, Driver meets maximum total harmonic distortion (THD) of 20% and is ROHS compliant.

PCB mounted LED technology comprised of multi-cluster LEDs on single metal. core board. Segmented Miro internal reflectors are designed for superior field to

beam ratios, uniformity, and spacing. NEMA optical pattern choice of medium flood (4X4), flood (5x5) wide flood (6x6), and wide flood rectangle (6x5). The luminaire is available with 3000K, 4000K, and 5000K with minimum CRI of 70.

Optional shielding available to control light trespass and uplight. Optical enclosure shall be glass lens.

# Controls

NEMA photocontrol receptacle 3 pin (P3) or 7 pin (P7) available. Optional premium solid state locking-style photocontrol - DSS (10 year rated life). Optional extreme long life solid state locking -style photocontrol - DLL (20 year-

Optional onboard adjustable output module (AO) allows the light output and input wattage to be modified to meet site specific requirements.

DesignLights Consortium® (DLC) Premium qualified product. Not all versions of this product may be DLC Premium qualified. Please check the DLC Qualified Products List at www.designlights.org/QPL to confirm which versions are qualified.

YKE-Yoke Mount Luminaire EPA of 1.76 Ft<sup>2</sup> and max weight 31 lbs.

YK-Yoke Mount Luminaire EPA of 1.76 Ft<sup>2</sup> and maxweight 30 lbs.

Tenon Mount Luminaire EPA of 1, 89 Ft<sup>2</sup> and max weight 28 lbs.

AEL American

EACH FLOOD LIGHT SHALL BE MOUNTED TO THE BUILDING AND OPERATED BY MOTION DETECTION WITH A MINIMUM ON TIME OF 1 MINUTE AND A

Suitable for ambient temperature 40C to 40C. CSA Certified to U.S. and Canadian standards.

MAXIMUM ON TIME OF 5 MINUTES. 2. SEE PLAN FOR MOUNTING HEIGHTS.

FLOODLIGHT SPECIFICATION

| No.      | DATE     | DESCRIPTION                               |
|----------|----------|-------------------------------------------|
| 1        | 01/31/19 | REVISED PER PB ENGINEER COMMENTS 10/04/18 |
| 2        | 03/05/19 | REVISED PER PB ENGINEER COMMENTS 02/15/19 |
|          |          |                                           |
|          |          |                                           |
|          |          |                                           |
| <u> </u> |          |                                           |
| <u> </u> |          |                                           |
|          |          |                                           |
|          | . * .    |                                           |
|          |          |                                           |
|          |          |                                           |
|          |          | **************************************    |
|          |          |                                           |
|          |          |                                           |
|          |          |                                           |
|          |          |                                           |
|          |          | 12.17                                     |
|          |          |                                           |
|          |          | - Problem                                 |
|          |          |                                           |