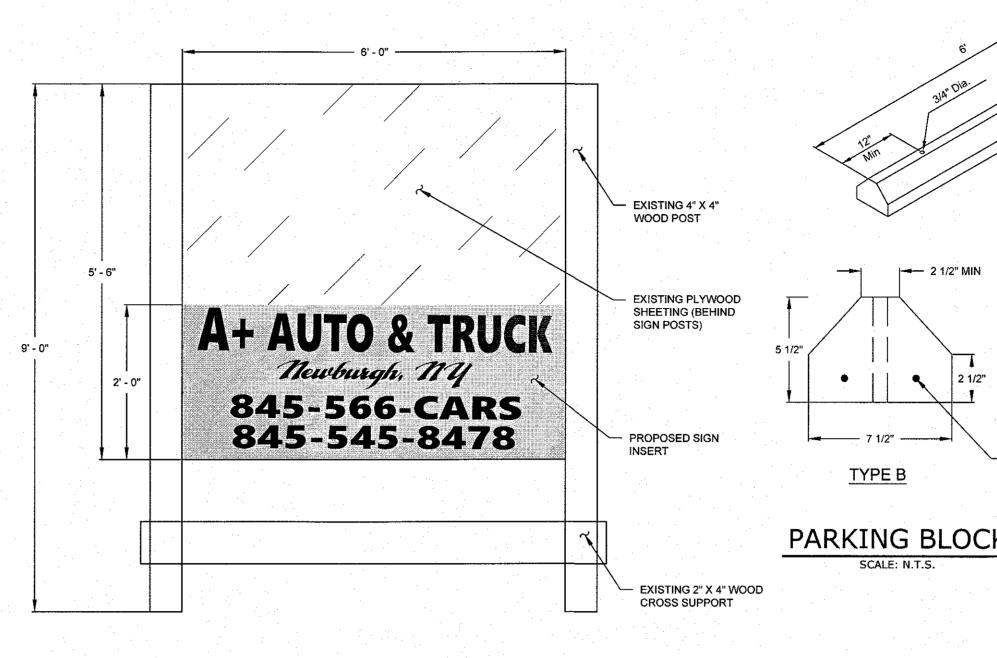

Fx: (845) 457-1899

MONTGOMERY, NY 12549

**&** STRIPES

PARKING SPACE

Z:\1306.01 — A Plus Auto — 12 Little Lane Rd\Site Plan.dwg Date Printed: Mar 06, 2019, 1:29pm

SYMBOL AS

HANDICAP PARKING SPACES

2"x4" SUPPORT

1'x6" PRESSURE TREATED

- 6"x6"x6" PRESSURE TREATED

**BUSINESS SIGN** SCALE: NTS

**ACPOLED Series** American Compact LED Floodlight

PRODUCT OVERVIEW

Features:

Low copper content die cast aluminum housings has integral heat sink fins to optimize thermal management through conductive and convective cooling. Bolted or optional stainless steel latch disengages top electrical cover for easy access to LED driver, surge protection, and terminal block. The yoke mount unit is shipped prewired with specified cord type and cord length to facilitate easy wiring of luminaire. The tenon mount unit is prewired to luminaire wiring chamber. Luminaire is vibration rated to 3G per ANSI C136.31-2001 and rated IP66 per