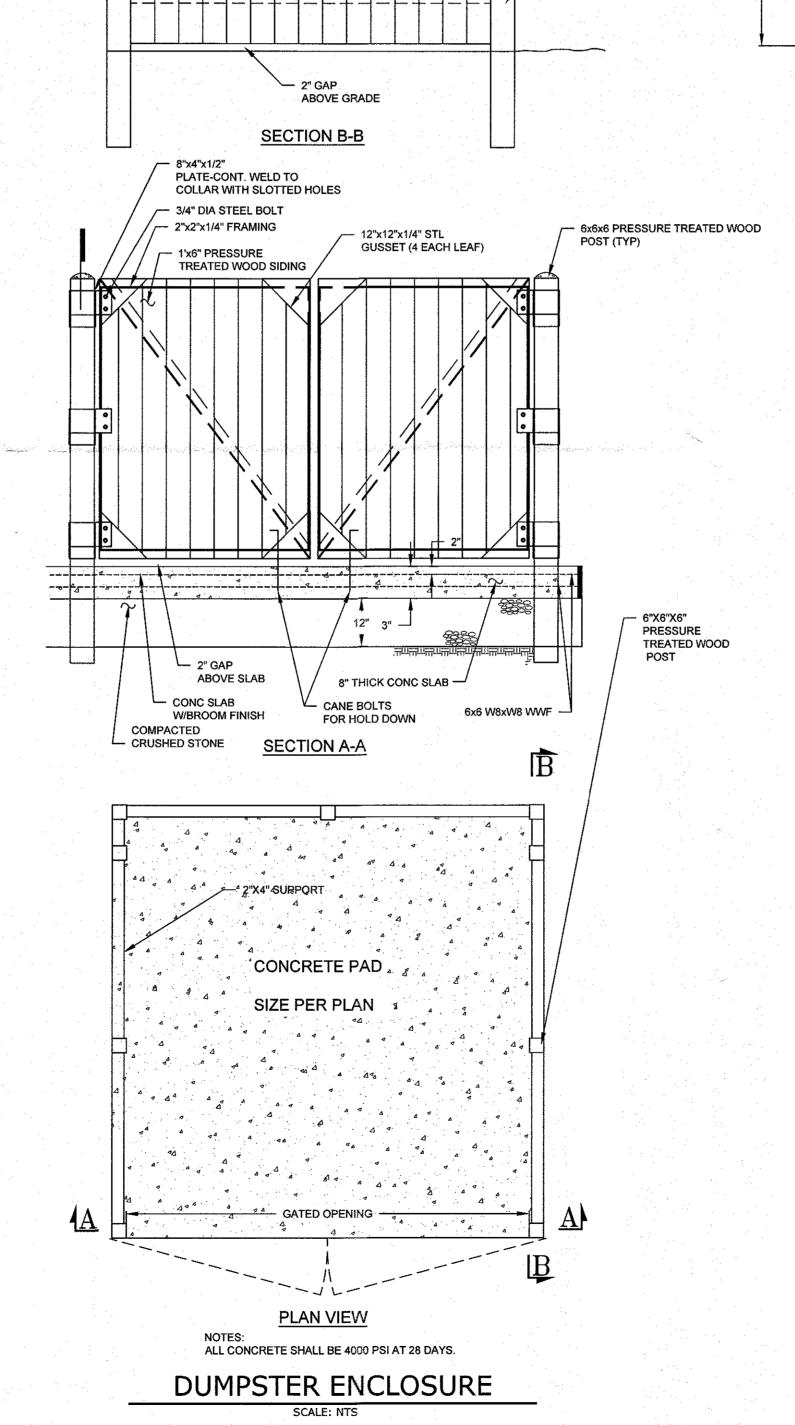

PROJECT REPRESENTATIVE: ENGINEERING & SURVEYING PROPERTIES, PC

- 1. Project now involves a lot consolidation between the two subject parcels. The bulk table has been revised to show the combining of the lots.
- 2. Use of the residential structure on the site is an issue for code compliance. No approval of the residential structure in excess of a single family home is included in this approval.
- 3. Dumpster enclosure has been depicted on the plans.
- **4.** Any approval should be conditioned on filing of the lot consolidation.
- **5.** No stormwater security or inspection fees are required. Landscaping is incoroporated into the plans such that landscape bond and landscape inspection fees are required.

- 1. No response required.
- 2. The use of the residential structure will be addresses as a condition of approval.
- 3. The bulk requirements table has been revised to include the combination of the lots.
- 4. As discussed at the February 21, 2019 Planning Board meeting, curb blocks have been added to the plan.
- 5. Note #4 has been revised accordingly.
- 6. The existing dumpster is shown on the plan to be relocated and an enclosure detail has been added to the plan.
- 7. No response required.
- 8 Please accept this submission for referral to the proper agencies. 2 additional copies of the plans have been included for referral.