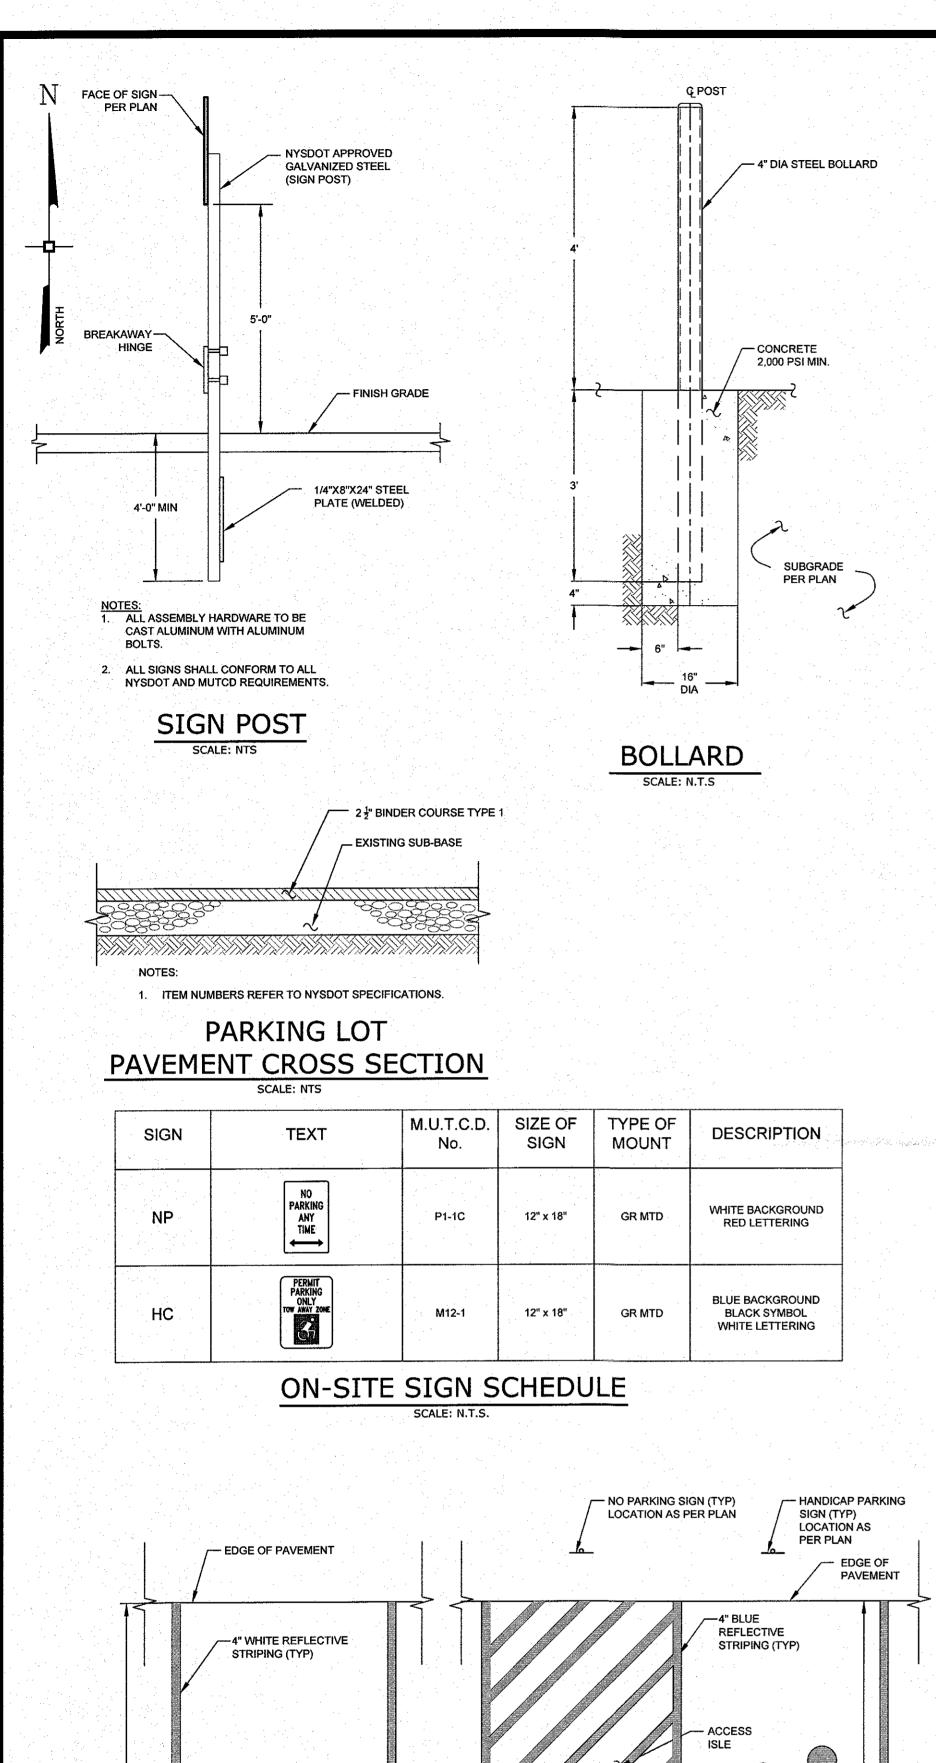

### MOTOR VEHICLE SERVICE STATION NOTES

- 1. VEHICLES, LIFTS OR PITS, DISMANTLED VEHICLES, ALL PARTS AND SUPPLIES, INCLUDING TIRES AND OTHER ACCESSORIES FOR SALE AND DEBRIS FROM DISMANTLED VEHICLES, SHALL BE LOCATED WITHIN A BUILDING ENCLOSED ON ALL SIDES.
- 2. ALL SERVICE OR REPAIR ACTIVITIES, OTHER THAN EMERGENCY REPAIR OR SUCH MINOR SERVICING AS THE CHANGE OF TIRES SHALL BE CONDUCTED IN A BUILDING ENCLOSED ON ALL SIDES. THIS REQUIREMENT SHALL NOT BE CONSTRUED TO MEAN THAT THE DOORS TO ANY REPAIR SHOP MUST BE KEPT CLOSED AT ALL TIMES.
- 3. NO MORE THAN THREE MOTOR VEHICLES LICENSED FOR OPERATION ON THE PUBLIC HIGHWAYS MAY BE STORED ON A TEMPORARY BASIS FOR SERVICE OR REPAIR ONLY.
- 4. ANY SUCH MOTOR VEHICLES BEING STORED SHALL BE PARKED IN A LINE AND IN AN ORDERLY FASHION WITH NOT LESS THAN FOUR FEET BETWEEN ANY PARTS OF ANY TWO VEHICLES.
- 5. NO SUCH MOTOR VEHICLES BEING STORED SHALL BE PARKED WITHIN THE RIGHT-OF-WAY OF A PUBLIC STREET OR WITHIN 10 FEET OF ANY PROPERTY LINE.