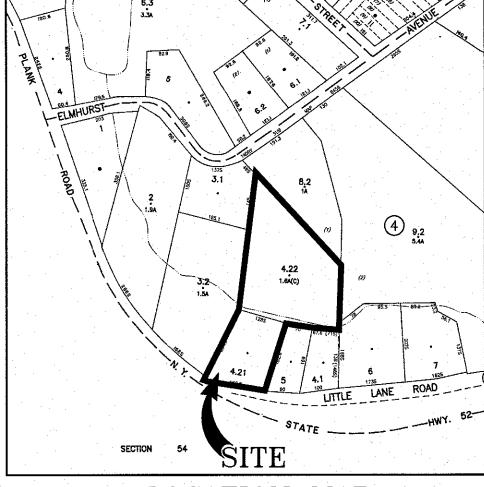

LOCATION MAP SCALE: 1" = 250'

| No. | DATE     | DESCRIPTION                               |
|-----|----------|-------------------------------------------|
| 1   | 01/31/19 | REVISED PER PB ENGINEER COMMENTS 10/04/18 |
| 2   | 03/05/19 | REVISED PER PB ENGINEER COMMENTS 02/15/19 |
|     |          |                                           |
|     |          |                                           |
|     |          |                                           |
|     |          |                                           |
|     |          |                                           |
|     |          |                                           |
|     |          |                                           |
|     |          |                                           |
|     |          |                                           |
|     |          |                                           |
| ,   |          |                                           |
|     |          |                                           |
|     |          |                                           |
|     |          |                                           |
|     |          |                                           |
|     |          |                                           |
|     |          |                                           |
|     | L        |                                           |