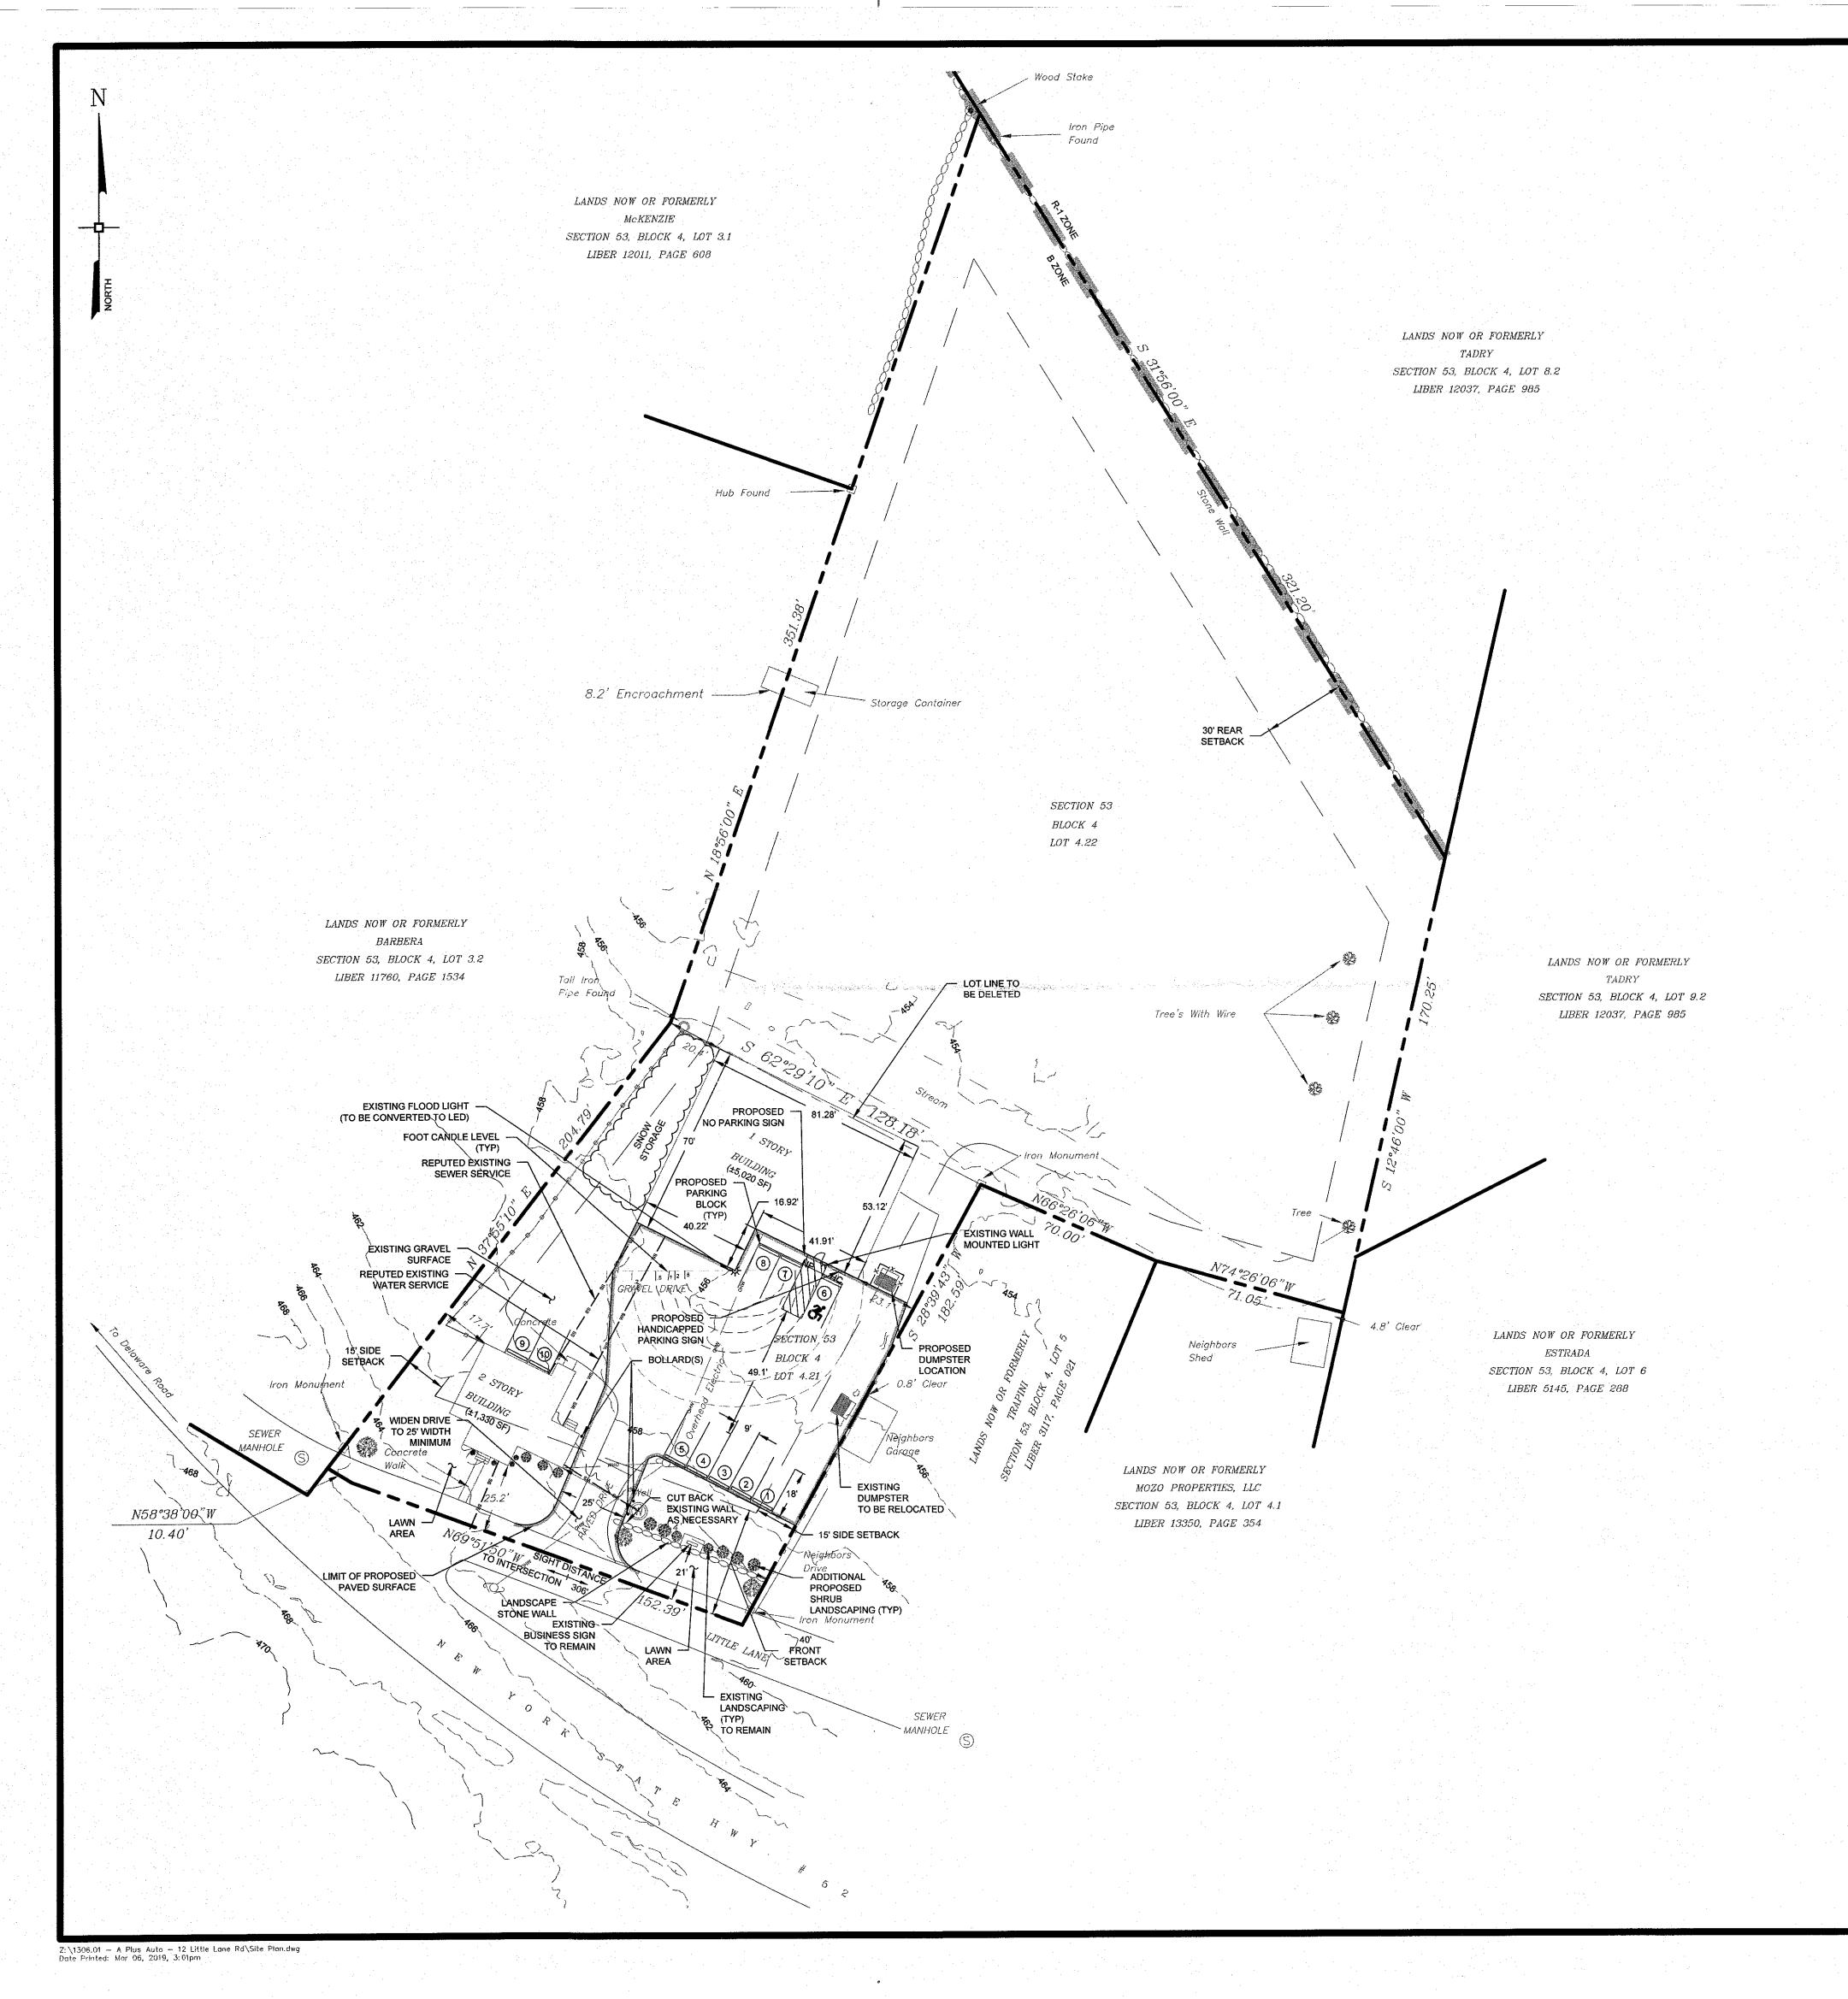

# GENERAL NOTES

- 1. TAX MAP IDENTIFICATION NUMBER: SECTION 53, BLOCK 4, LOT 4.21
- 2. TOTAL AREA OF SUBJECT PARCEL: 0.64± ACRES.
- 3. BOUNDARY AND PLANIMETRIC INFORMATION BASED UPON FIELD SURVEY AS PERFORMED BY DANIEL P. YANOSH NYS, LS ON

NEWBURGH, NY 12550

NEWBURGH, NY 12550

4. OWNER: MOZO PROPERTIES, LLC PO BOX 2699

5. APPLICANT: A PLUS AUTO AND TRUCK, LLC 12B LITTLE LANE ROAD

6. HOURS OF OPERATION: MONDAY - FRIDAY 8 AM - 5 PM

8 AM - 12 PM SATURDAY SUNDAY/HOLIDAYS CLOSED

# BULK REQUIREMENTS

| MINIMUM BUILDING REQUIREMENTS | REQUIRED   | PROPOSED         |
|-------------------------------|------------|------------------|
| LOT AREA                      | 20,000 SF  | 95,586 SF        |
| LOT WIDTH                     | 100 FEET   | 156.3 FEET       |
| LOT DEPTH                     | 125 FEET   | 460.1 FEET       |
| FRONT YARD                    | 60 FEET    | 25.2 FEET *      |
| REAR YARD                     | 30 FEET    | 219.0 FEET       |
| SIDE YARD (ONE/BOTH)          | 15/30 FEET | 17.7 / 38.1 FEET |
|                               |            |                  |
| MAXIMUM ALLOWABLE             |            |                  |
| MAXIMUM BUILDING HEIGHT       | 35 FT      | < 35 FT          |
| MAXIMUM BUILDING COVERAGE     | 40%        | 7 %              |
| MAXIMUM LOT SURFACE COVERAGE  | 80%        | 22 %             |

# PARKING CALCUATIONS

|               |             | ke-                           |                  |
|---------------|-------------|-------------------------------|------------------|
| USE:          | # OF UNITS: | REQUIREMENT:                  | SPACES REQUIRED: |
| REPAIR GARAGE | 2 STORAGE   | 1 SPACE / BAY PLUS 5 ADDITION | AL 7             |
| RESIDENTIAL   | 1 UNIT      | 1 SPACE / RESIDENTIAL UNIT    | AL /             |
| TOTAL         |             |                               | 5                |

TOTAL SPACES PROVIDED: 10 SPACES TOTAL

### MOTOR VEHICLE SERVICE STATION NOTES

- 1. VEHICLES, LIFTS OR PITS, DISMANTLED VEHICLES, ALL PARTS AND SUPPLIES, INCLUDING TIRES AND OTHER ACCESSORIES FOR SALE AND DEBRIS FROM DISMANTLED VEHICLES, SHALL BE LOCATED WITHIN A BUILDING ENCLOSED ON ALL SIDES.
- 2. ALL SERVICE OR REPAIR ACTIVITIES, OTHER THAN EMERGENCY REPAIR OR SUCH MINOR SERVICING AS THE CHANGE OF TIRES SHALL BE CONDUCTED IN A BUILDING ENCLOSED ON ALL SIDES. THIS REQUIREMENT SHALL NOT BE CONSTRUED TO MEAN THAT THE DOORS TO ANY REPAIR SHOP MUST BE KEPT CLOSED AT ALL TIMES.
- 3. NO MORE THAN THREE MOTOR VEHICLES LICENSED FOR OPERATION ON THE PUBLIC HIGHWAYS MAY BE STORED ON A TEMPORARY BASIS FOR SERVICE OR REPAIR ONLY.
- 4. ANY SUCH MOTOR VEHICLES BEING STORED SHALL BE PARKED IN A LINE AND IN AN ORDERLY FASHION WITH NOT LESS THAN FOUR FEET BETWEEN ANY PARTS OF ANY TWO VEHICLES.
- 5. NO SUCH MOTOR VEHICLES BEING STORED SHALL BE PARKED WITHIN THE RIGHT-OF-WAY OF A PUBLIC STREET OR WITHIN 10 FEET OF ANY PROPERTY LINE.

LOCATION MAP SCALE: 1" = 250'

| No. | DATE     | DESCRIPTION                               |
|-----|----------|-------------------------------------------|
| 1   | 01/31/19 | REVISED PER PB ENGINEER COMMENTS 10/04/18 |
| 2   | 03/05/19 | REVISED PER PB ENGINEER COMMENTS 02/15/19 |
|     |          |                                           |
|     |          |                                           |
|     |          |                                           |
|     |          |                                           |
|     |          |                                           |
|     |          |                                           |
|     |          |                                           |
|     |          |                                           |
|     |          |                                           |
|     |          |                                           |
| ,   |          |                                           |
|     |          |                                           |
|     |          |                                           |
|     |          |                                           |
|     |          |                                           |
|     |          |                                           |
|     |          |                                           |
|     | L        |                                           |