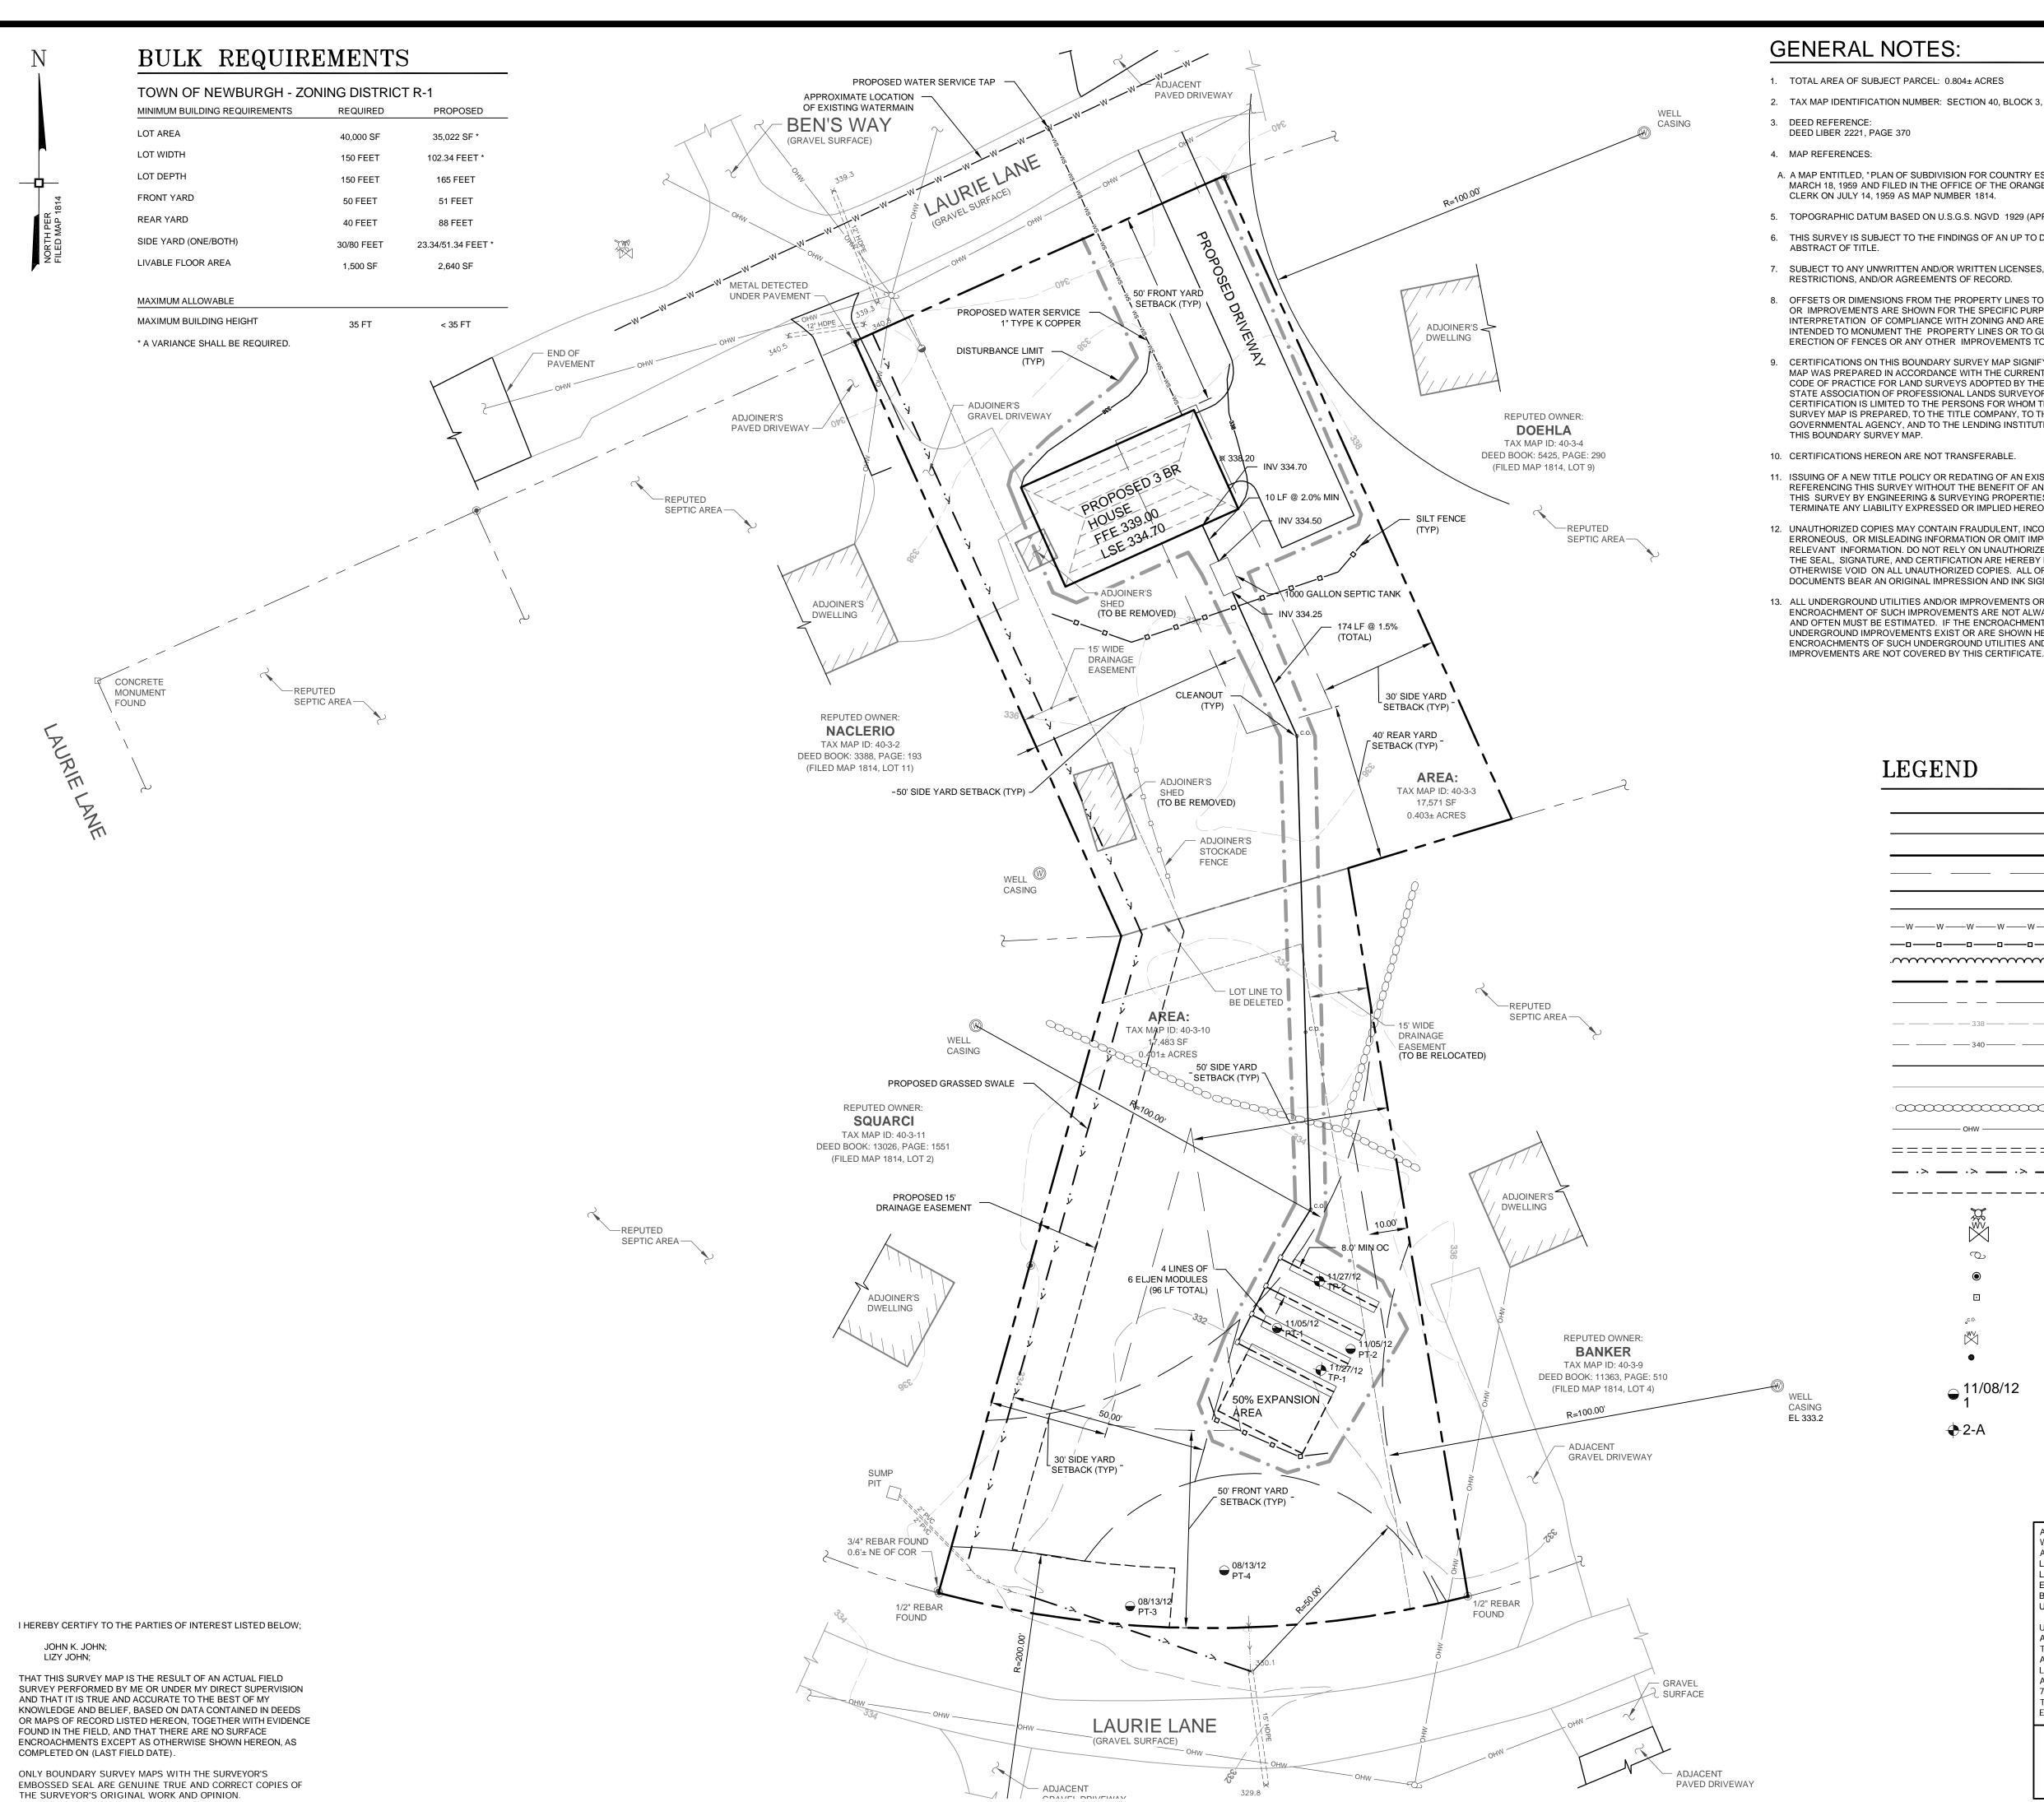

THE SURVEYOR'S ORIGINAL WORK AND OPINION.

2. TAX MAP IDENTIFICATION NUMBER: SECTION 40, BLOCK 3, LOT(S) 3, 10

A. A MAP ENTITLED, "PLAN OF SUBDIVISION FOR COUNTRY ESTATES " DATED MARCH 18, 1959 AND FILED IN THE OFFICE OF THE ORANGE COUNTY CLERK ON JULY 14, 1959 AS MAP NUMBER 1814.

5. TOPOGRAPHIC DATUM BASED ON U.S.G.S. NGVD 1929 (APPROXIMATE) 6. THIS SURVEY IS SUBJECT TO THE FINDINGS OF AN UP TO DATE

7. SUBJECT TO ANY UNWRITTEN AND/OR WRITTEN LICENSES, EASEMENTS, RESTRICTIONS, AND/OR AGREEMENTS OF RECORD.

8. OFFSETS OR DIMENSIONS FROM THE PROPERTY LINES TO STRUCTURES OR IMPROVEMENTS ARE SHOWN FOR THE SPECIFIC PURPOSE OF INTERPRETATION OF COMPLIANCE WITH ZONING AND ARE NOT INTENDED TO MONUMENT THE PROPERTY LINES OR TO GUIDE THE ERECTION OF FENCES OR ANY OTHER IMPROVEMENTS TO THE LAND.

9. CERTIFICATIONS ON THIS BOUNDARY SURVEY MAP SIGNIFY THAT THE MAP WAS PREPARED IN ACCORDANCE WITH THE CURRENT EXISTING CODE OF PRACTICE FOR LAND SURVEYS ADOPTED BY THE NEW YORK STATE ASSOCIATION OF PROFESSIONAL LANDS SURVEYORS, INC. THE CERTIFICATION IS LIMITED TO THE PERSONS FOR WHOM THE BOUNDARY SURVEY MAP IS PREPARED, TO THE TITLE COMPANY, TO THE GOVERNMENTAL AGENCY, AND TO THE LENDING INSTITUTION LISTED ON

13. ALL UNDERGROUND UTILITIES AND/OR IMPROVEMENTS OR THE ENCROACHMENT OF SUCH IMPROVEMENTS ARE NOT ALWAYS KNOWN AND OFTEN MUST BE ESTIMATED. IF THE ENCROACHMENT OF SUCH UNDERGROUND IMPROVEMENTS EXIST OR ARE SHOWN HEREON, THE ENCROACHMENTS OF SUCH UNDERGROUND UTILITIES AND/OR

## LEGEND

|   | <b></b>                            |
|---|------------------------------------|
|   | 338<br>340                         |
|   | - онш                              |
| < | =======<br>· ·> <u></u> ·> <u></u> |
|   | C)                                 |
|   | ۲                                  |

Ŵ

۲

-**€**-2-A

**\_** 11/08/12

| EDGE OF CURBED ROADWAY          |
|---------------------------------|
| EDGE OF DRIVEWAY                |
| BUILDING                        |
| SETBACK LINE                    |
| MAJOR CONTOUR                   |
| MINOR CONTOUR                   |
| WATER MAIN                      |
| SILT FENCE                      |
| LIMIT OF TREE CLEARING          |
| PROPERTY LINE                   |
| ADJOINING PROPERTY LINE         |
| CONTOUR LINE                    |
| INDEX CONTOUR LINE              |
| EDGE OF ROAD                    |
| EDGE OF GRAVEL                  |
| STONEWALL                       |
| OVERHEAD WIRE                   |
| DRAINAGE PIPE                   |
| GRASSED SWALE                   |
| EASEMENT                        |
| HYDRANT                         |
| WATER VALVE                     |
| UTILITY POLE                    |
| REBAR FOUND                     |
| CONCRETE MONUMENT               |
| SANITARY SEWER SERVICE CLEANOUT |
| WATER VALVE                     |
| (2) - 1" CURB STOPS             |
| PERC TEST LOCATION              |

DEEP TEST LOCATION

SCALE: 1"=500'

| DRAWING STATUS                                                                                                                                                                                                                                 |                 | <u>ISSUE DATE:</u><br>12/03/12 |     |  |
|------------------------------------------------------------------------------------------------------------------------------------------------------------------------------------------------------------------------------------------------|-----------------|--------------------------------|-----|--|
| THIS SHEET IS PART OF<br>THE PLAN SET ISSUED FOR                                                                                                                                                                                               | SHEET<br>NUMBER |                                |     |  |
| CONCEPT APPROVAL                                                                                                                                                                                                                               | 1               | OF                             | 2   |  |
| PLANNING BOARD APPROVAL                                                                                                                                                                                                                        | N/A             | OF                             | N/A |  |
| OCDOH REALTY SUBDIVISION APPROVAL                                                                                                                                                                                                              | N/A             | OF                             | N/A |  |
| OCDOH WATERMAIN EXTENSION APPROVAL                                                                                                                                                                                                             |                 | OF                             | N/A |  |
| NYSDEC APPROVAL                                                                                                                                                                                                                                | N/A             | OF                             | N/A |  |
| NYSDOT APPROVAL                                                                                                                                                                                                                                |                 | OF                             | N/A |  |
| OTHER                                                                                                                                                                                                                                          | N/A             | OF                             | N/A |  |
| FOR BID                                                                                                                                                                                                                                        | N/A             | OF                             | N/A |  |
| FOR CONSTRUCTION                                                                                                                                                                                                                               | N/A             | OF                             | N/A |  |
| THIS PLAN SET HAS BEEN ISSUED SPECIFICALLY FOR THE<br>APPROVAL OR ACTION NOTED ABOVE AND SHALL NOT BE USED<br>FOR ANY OTHER PURPOSE.<br>THIS SHEET SHALL BE CONSIDERED INVALID UNLESS<br>ACCOMPANIED BY ALL SHEETS OF THE DENOTED PLAN SET(S). |                 |                                |     |  |