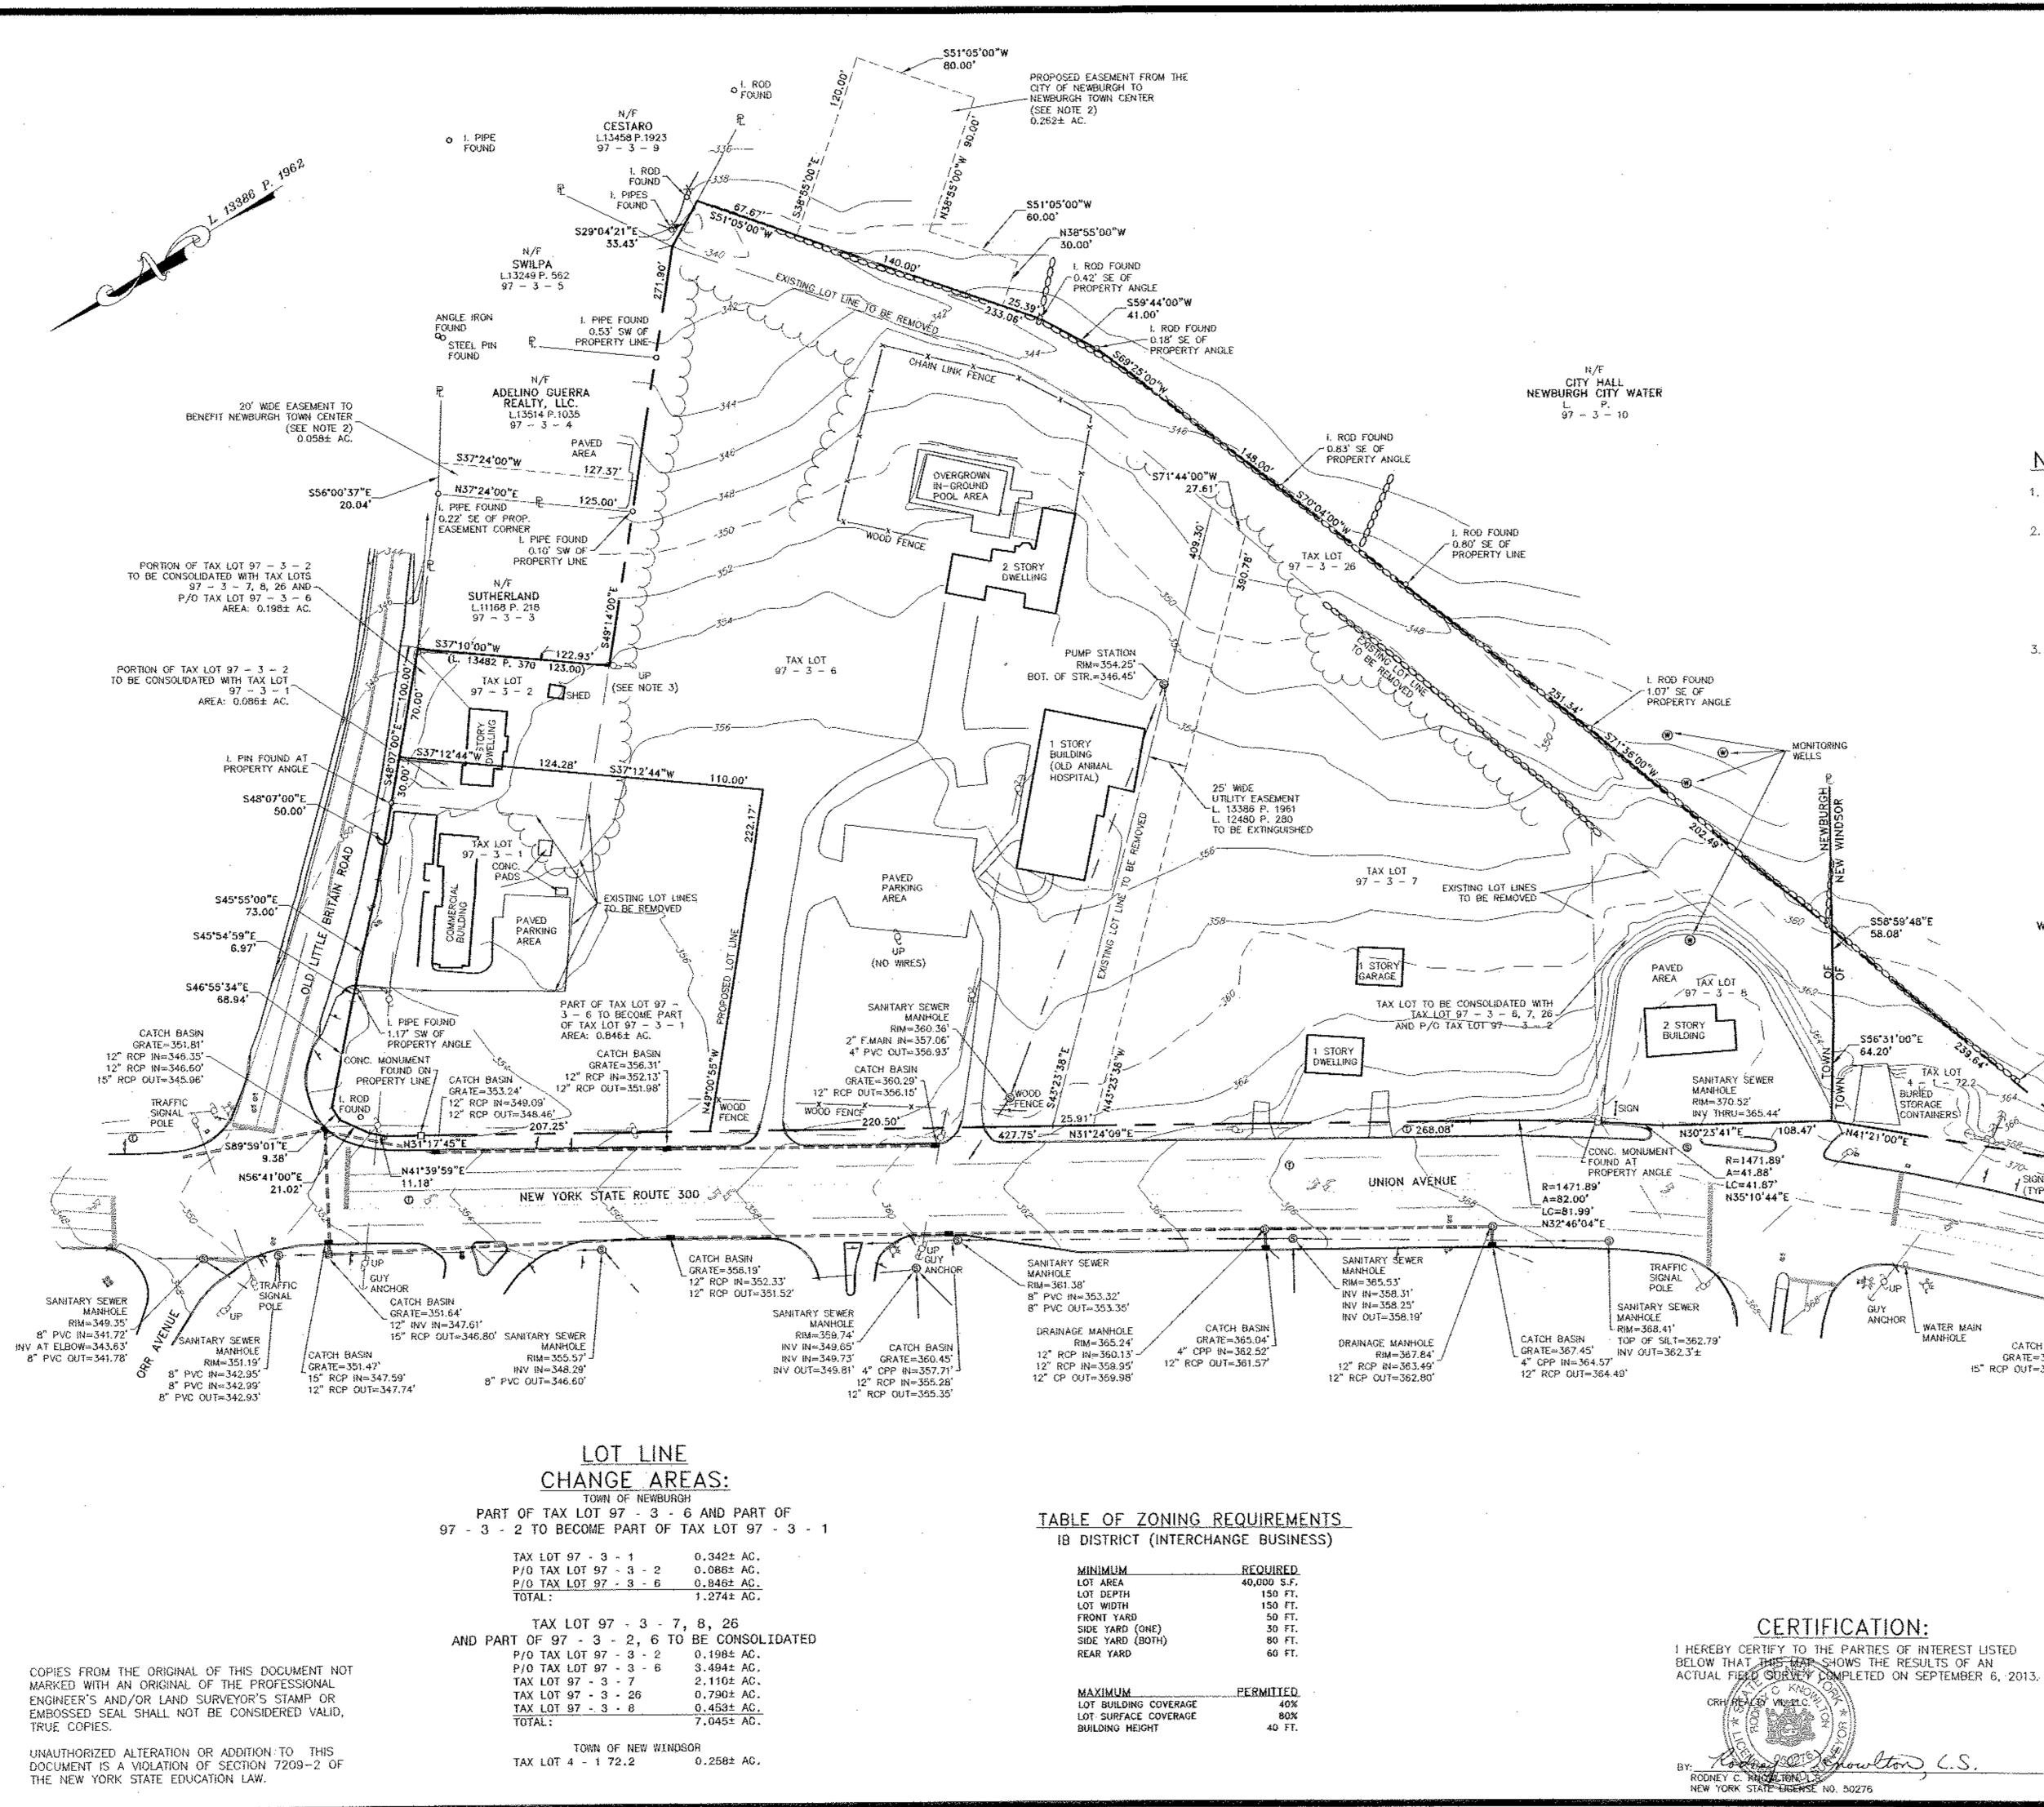

 Section: 97
 Block: 3
 Lot: 6, 7, 8, 26
 (Newburgh), Sub. Div:\_\_\_\_\_

 Section: 4
 Block: 1
 Lot: 72.2
 (New Windsor), Sub. Div:\_\_\_\_\_

Zoning District of Property <u>IB (Newburgh)</u>; <u>Design Shipping (New Windsor)</u> Size of Lot: <u>8.10 +/- acres</u>

| REQUIRED    |
|-------------|
| 40,000 S.F. |
| 150 FT,     |
| 150 FT.     |
| 50 FT.      |
| 30 FT.      |
| 80 FT.      |
| 60 FT.      |
| PERMITTED   |
|             |

AS NOTED

1° ≈ 50'

ar Map No.;