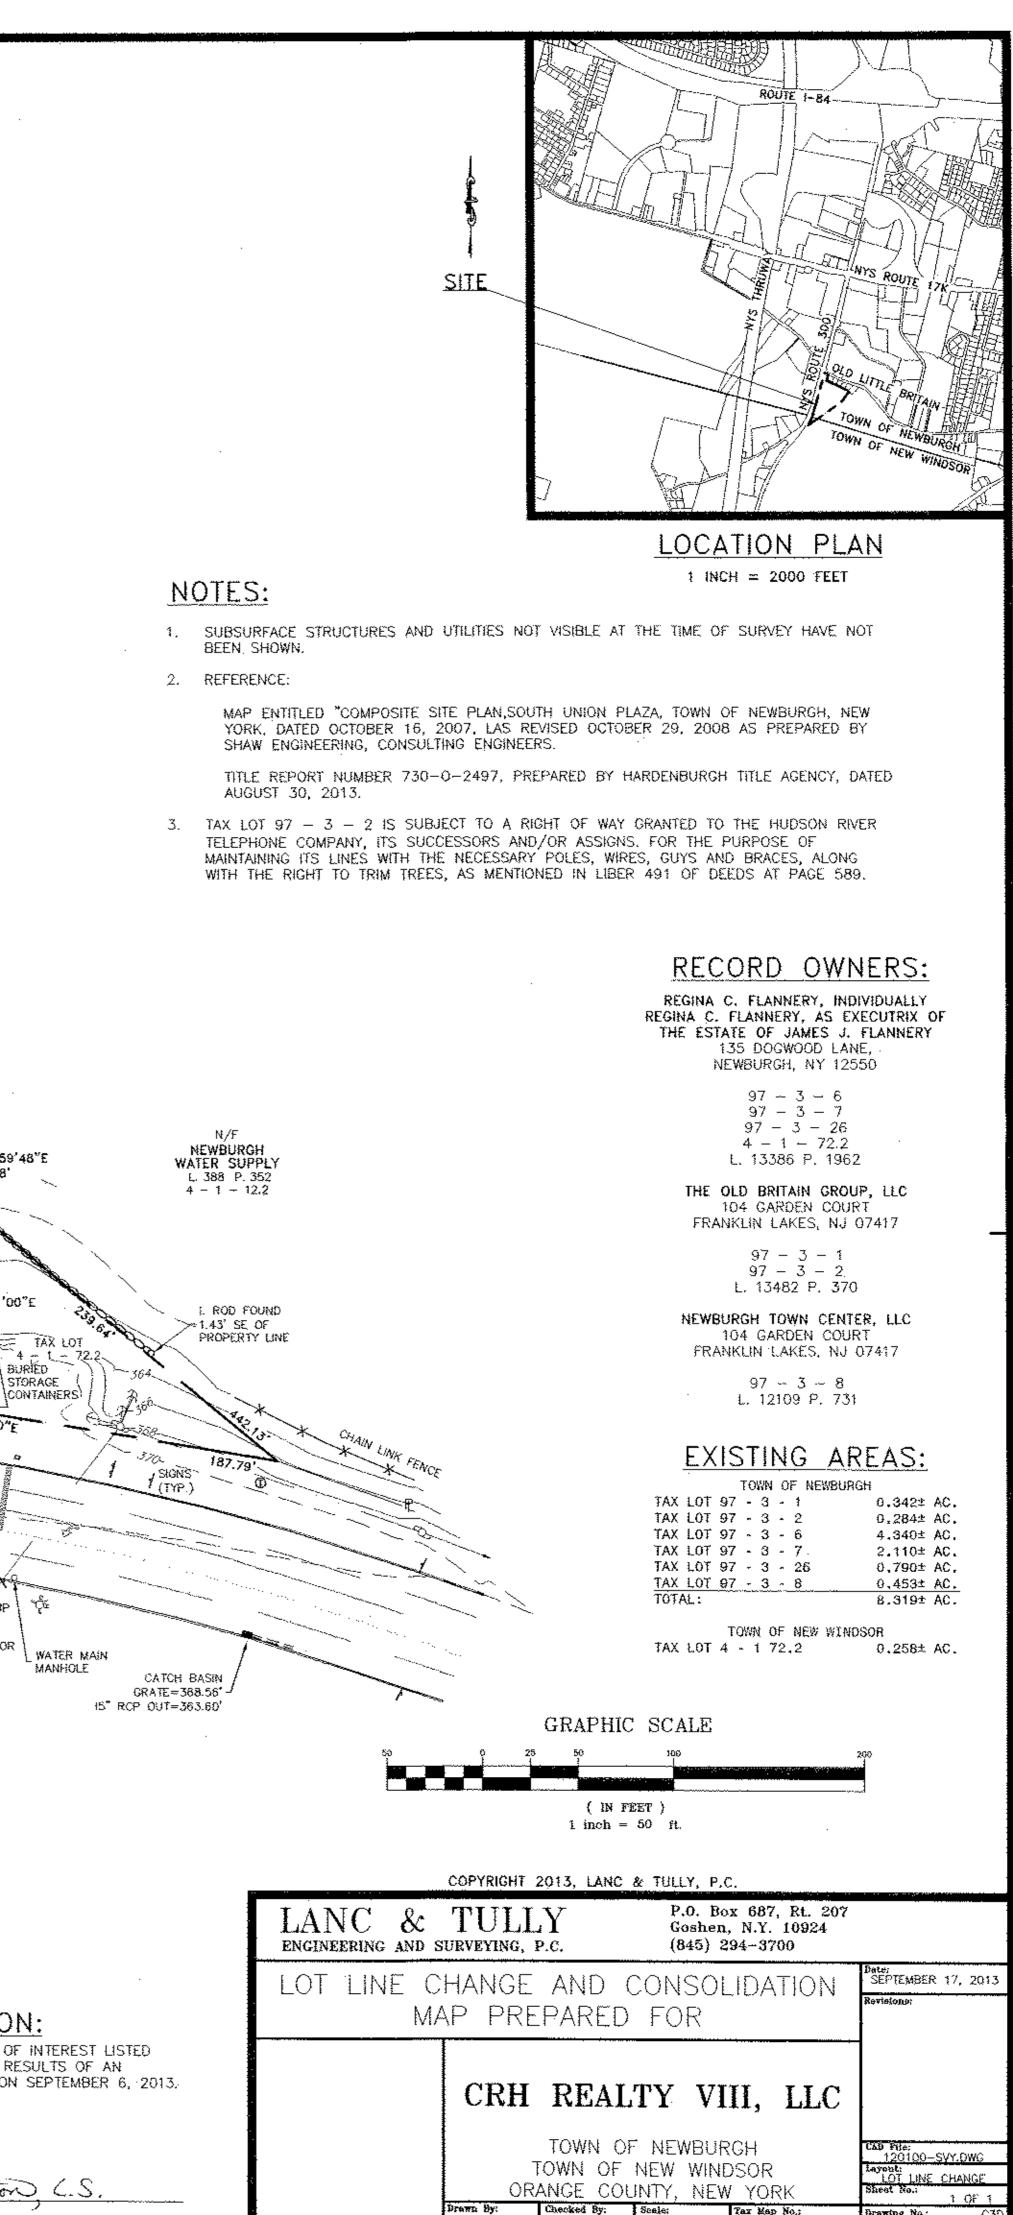

 Section: 97
 Block: 3
 Lot: 6, 7, 8, 26
 (Newburgh), Sub. Div:\_\_\_\_\_

 Section: 4
 Block: 1
 Lot: 72.2
 (New Windsor), Sub. Div:\_\_\_\_\_

Zoning District of Property <u>IB (Newburgh)</u>; <u>Design Shipping (New Windsor)</u> Size of Lot: <u>8.10 +/- acres</u>