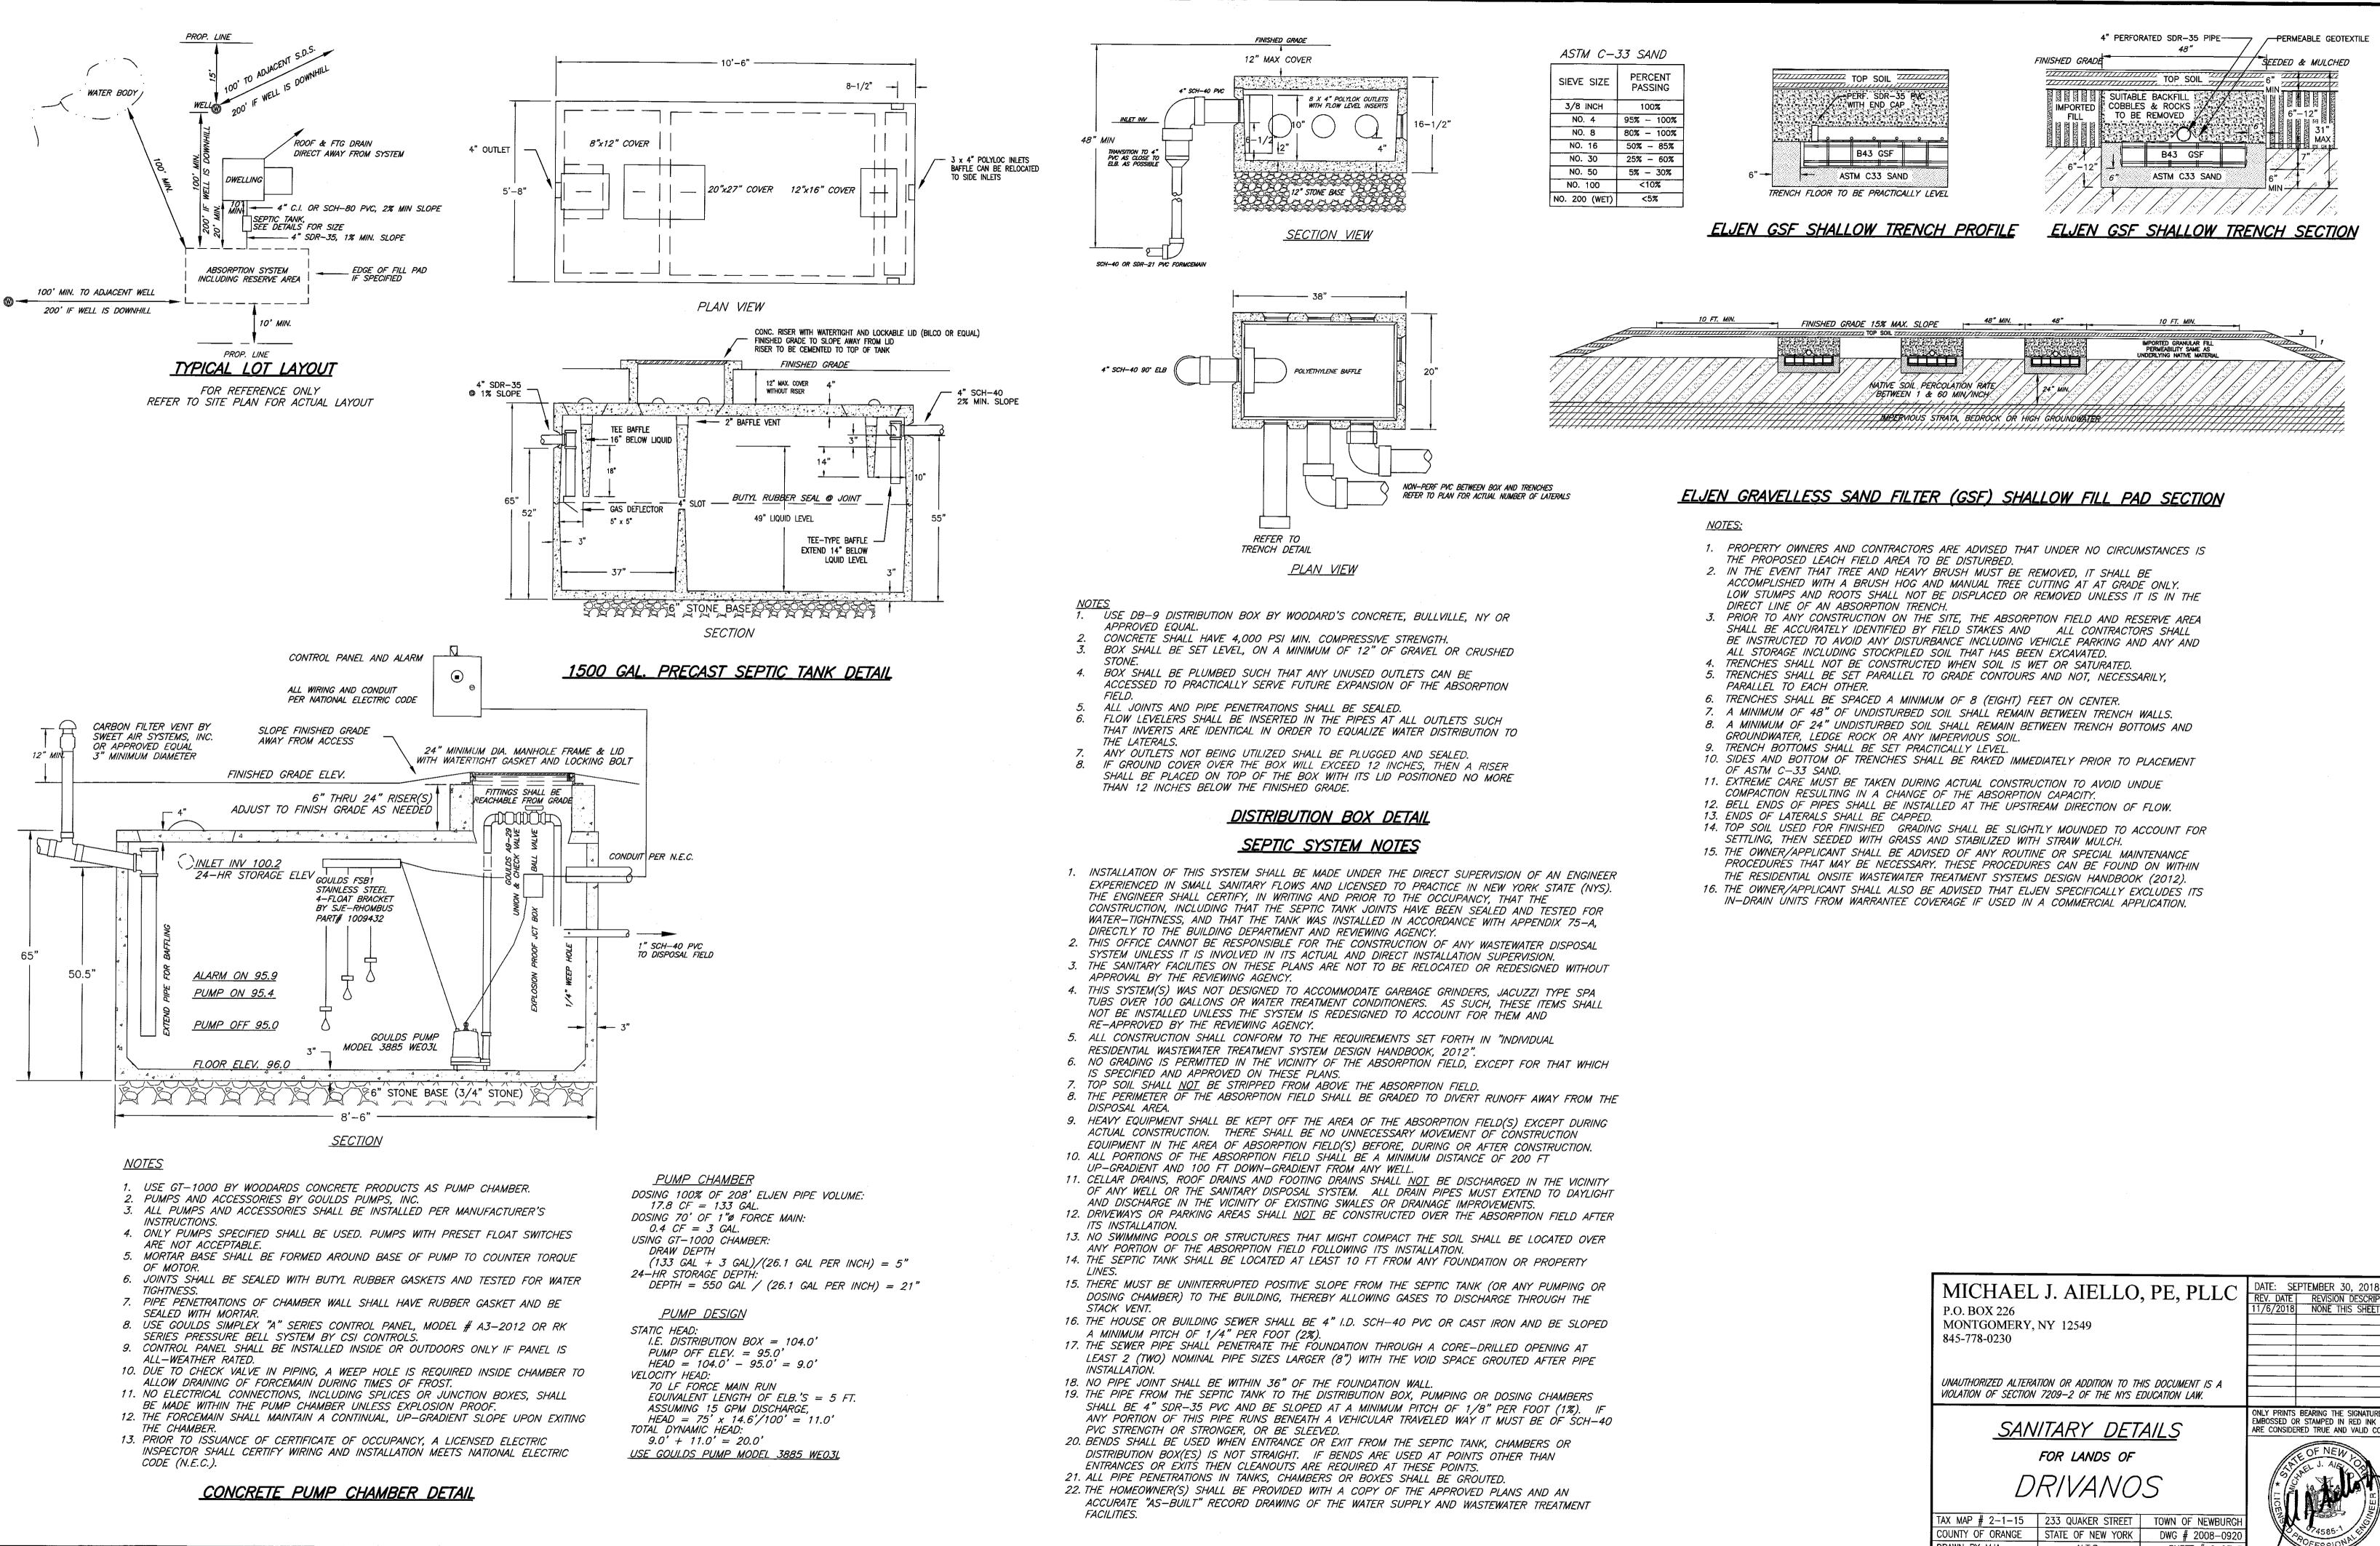

e been provided. Two separate entrances are identified on the architectural details for each of the proposed units. Each of these entrances are on a different side of the structure. The Planning Board should review the project with regard to Section 185-48.2B, "the architecture and entrance details of the units shall provide the appearance of a single family residence." As the entrances are located on separate sides the Board may consider the two separate entrances to comply with this requirement.
- **2.** Submission of County to County planning as the project is located on the county line is required.
- **3.** A Public Hearing for the two family dwelling is required.

Respectfully submitted,

McGoey, Hauser and Edsall Consulting Engineers, D.P.C.

Patrick J. Hines Principal

PJH/kbw







| MICHAEL<br>P.O. BOX 226<br>MONTGOMERY,<br>845-778-0230 | J. AIELLO<br>NY 12549                         | , PE, PLLC                          | DATE: SEF<br>REV. DATE<br>11/6/2018                                                                                | PTEMBER 30, 2018<br>REVISION DESCRIPTION<br>NONE THIS SHEET |
|--------------------------------------------------------|-----------------------------------------------|-------------------------------------|--------------------------------------------------------------------------------------------------------------------|-------------------------------------------------------------|
|                                                        | TION OR ADDITION TO TH<br>7209–2 OF THE NYS E |                                     |