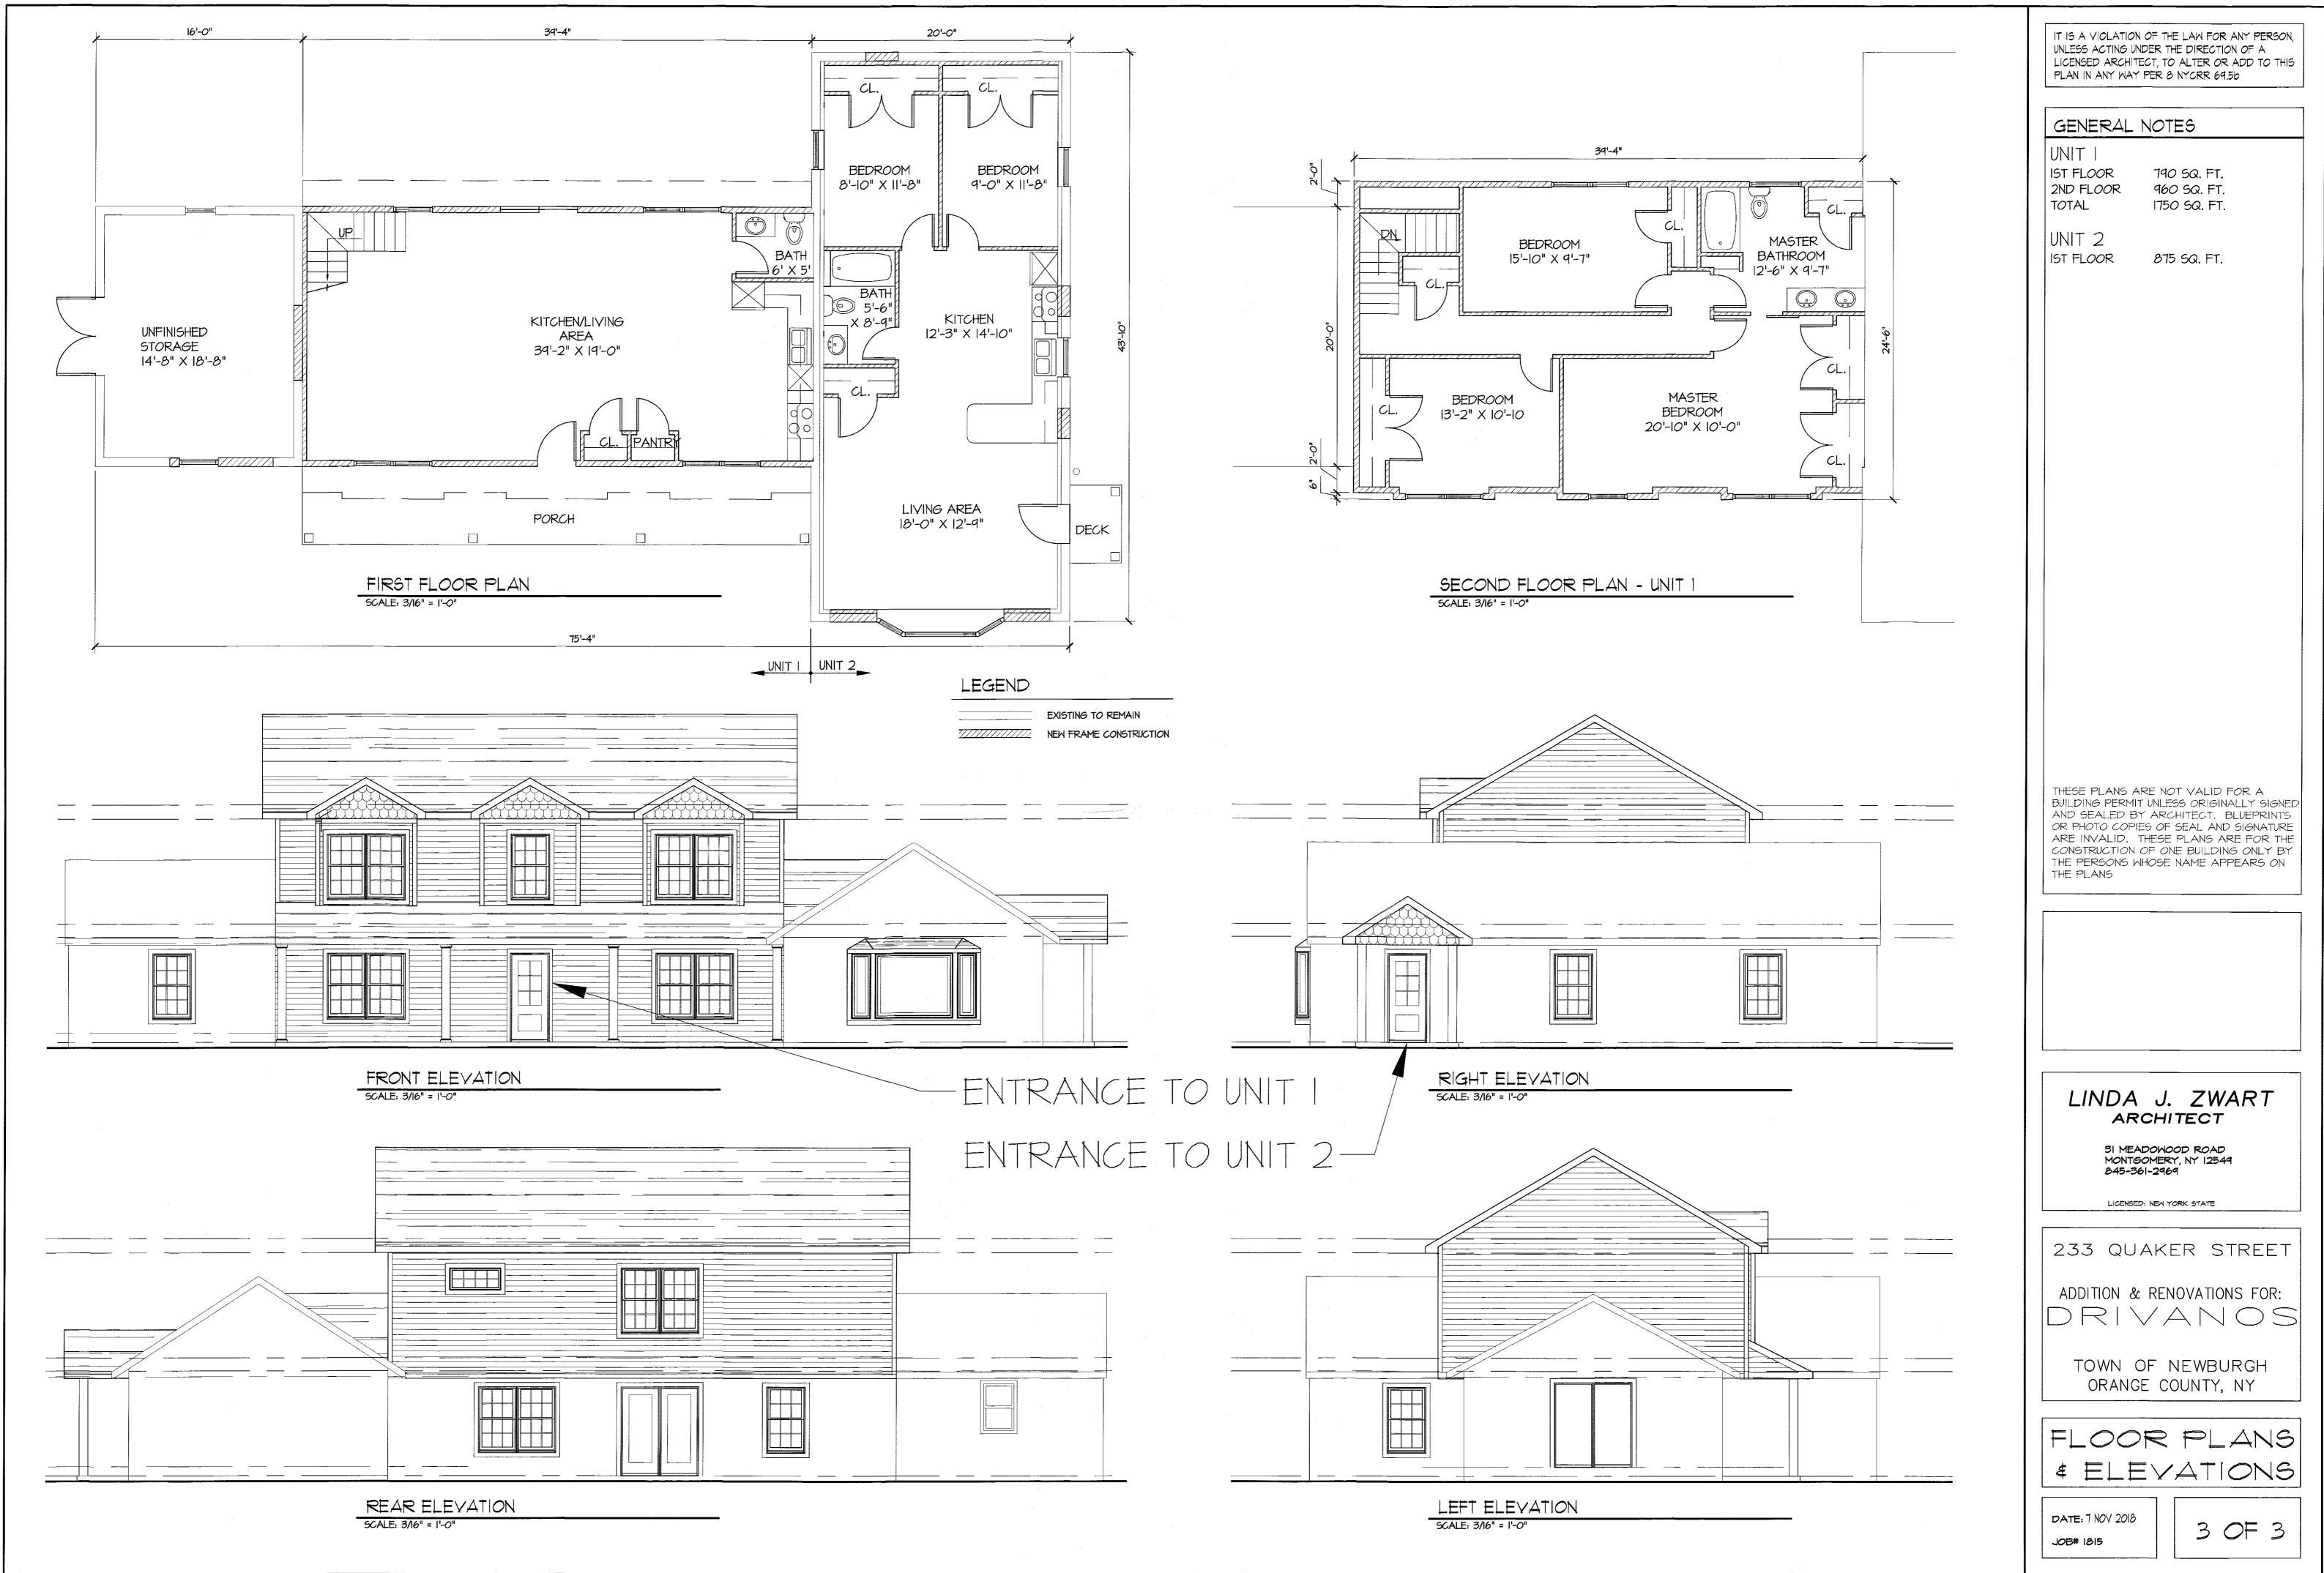

- 1. Architectural details of the building façade have been provided. Two separate entrances are identified on the architectural details for each of the proposed units. Each of these entrances are on a different side of the structure. The Planning Board should review the project with regard to Section 185-48.2B, "the architecture and entrance details of the units shall provide the appearance of a single family residence." As the entrances are located on separate sides the Board may consider the two separate entrances to comply with this requirement.
- **2.** Submission of County to County planning as the project is located on the county line is required.
- **3.** A Public Hearing for the two family dwelling is required.