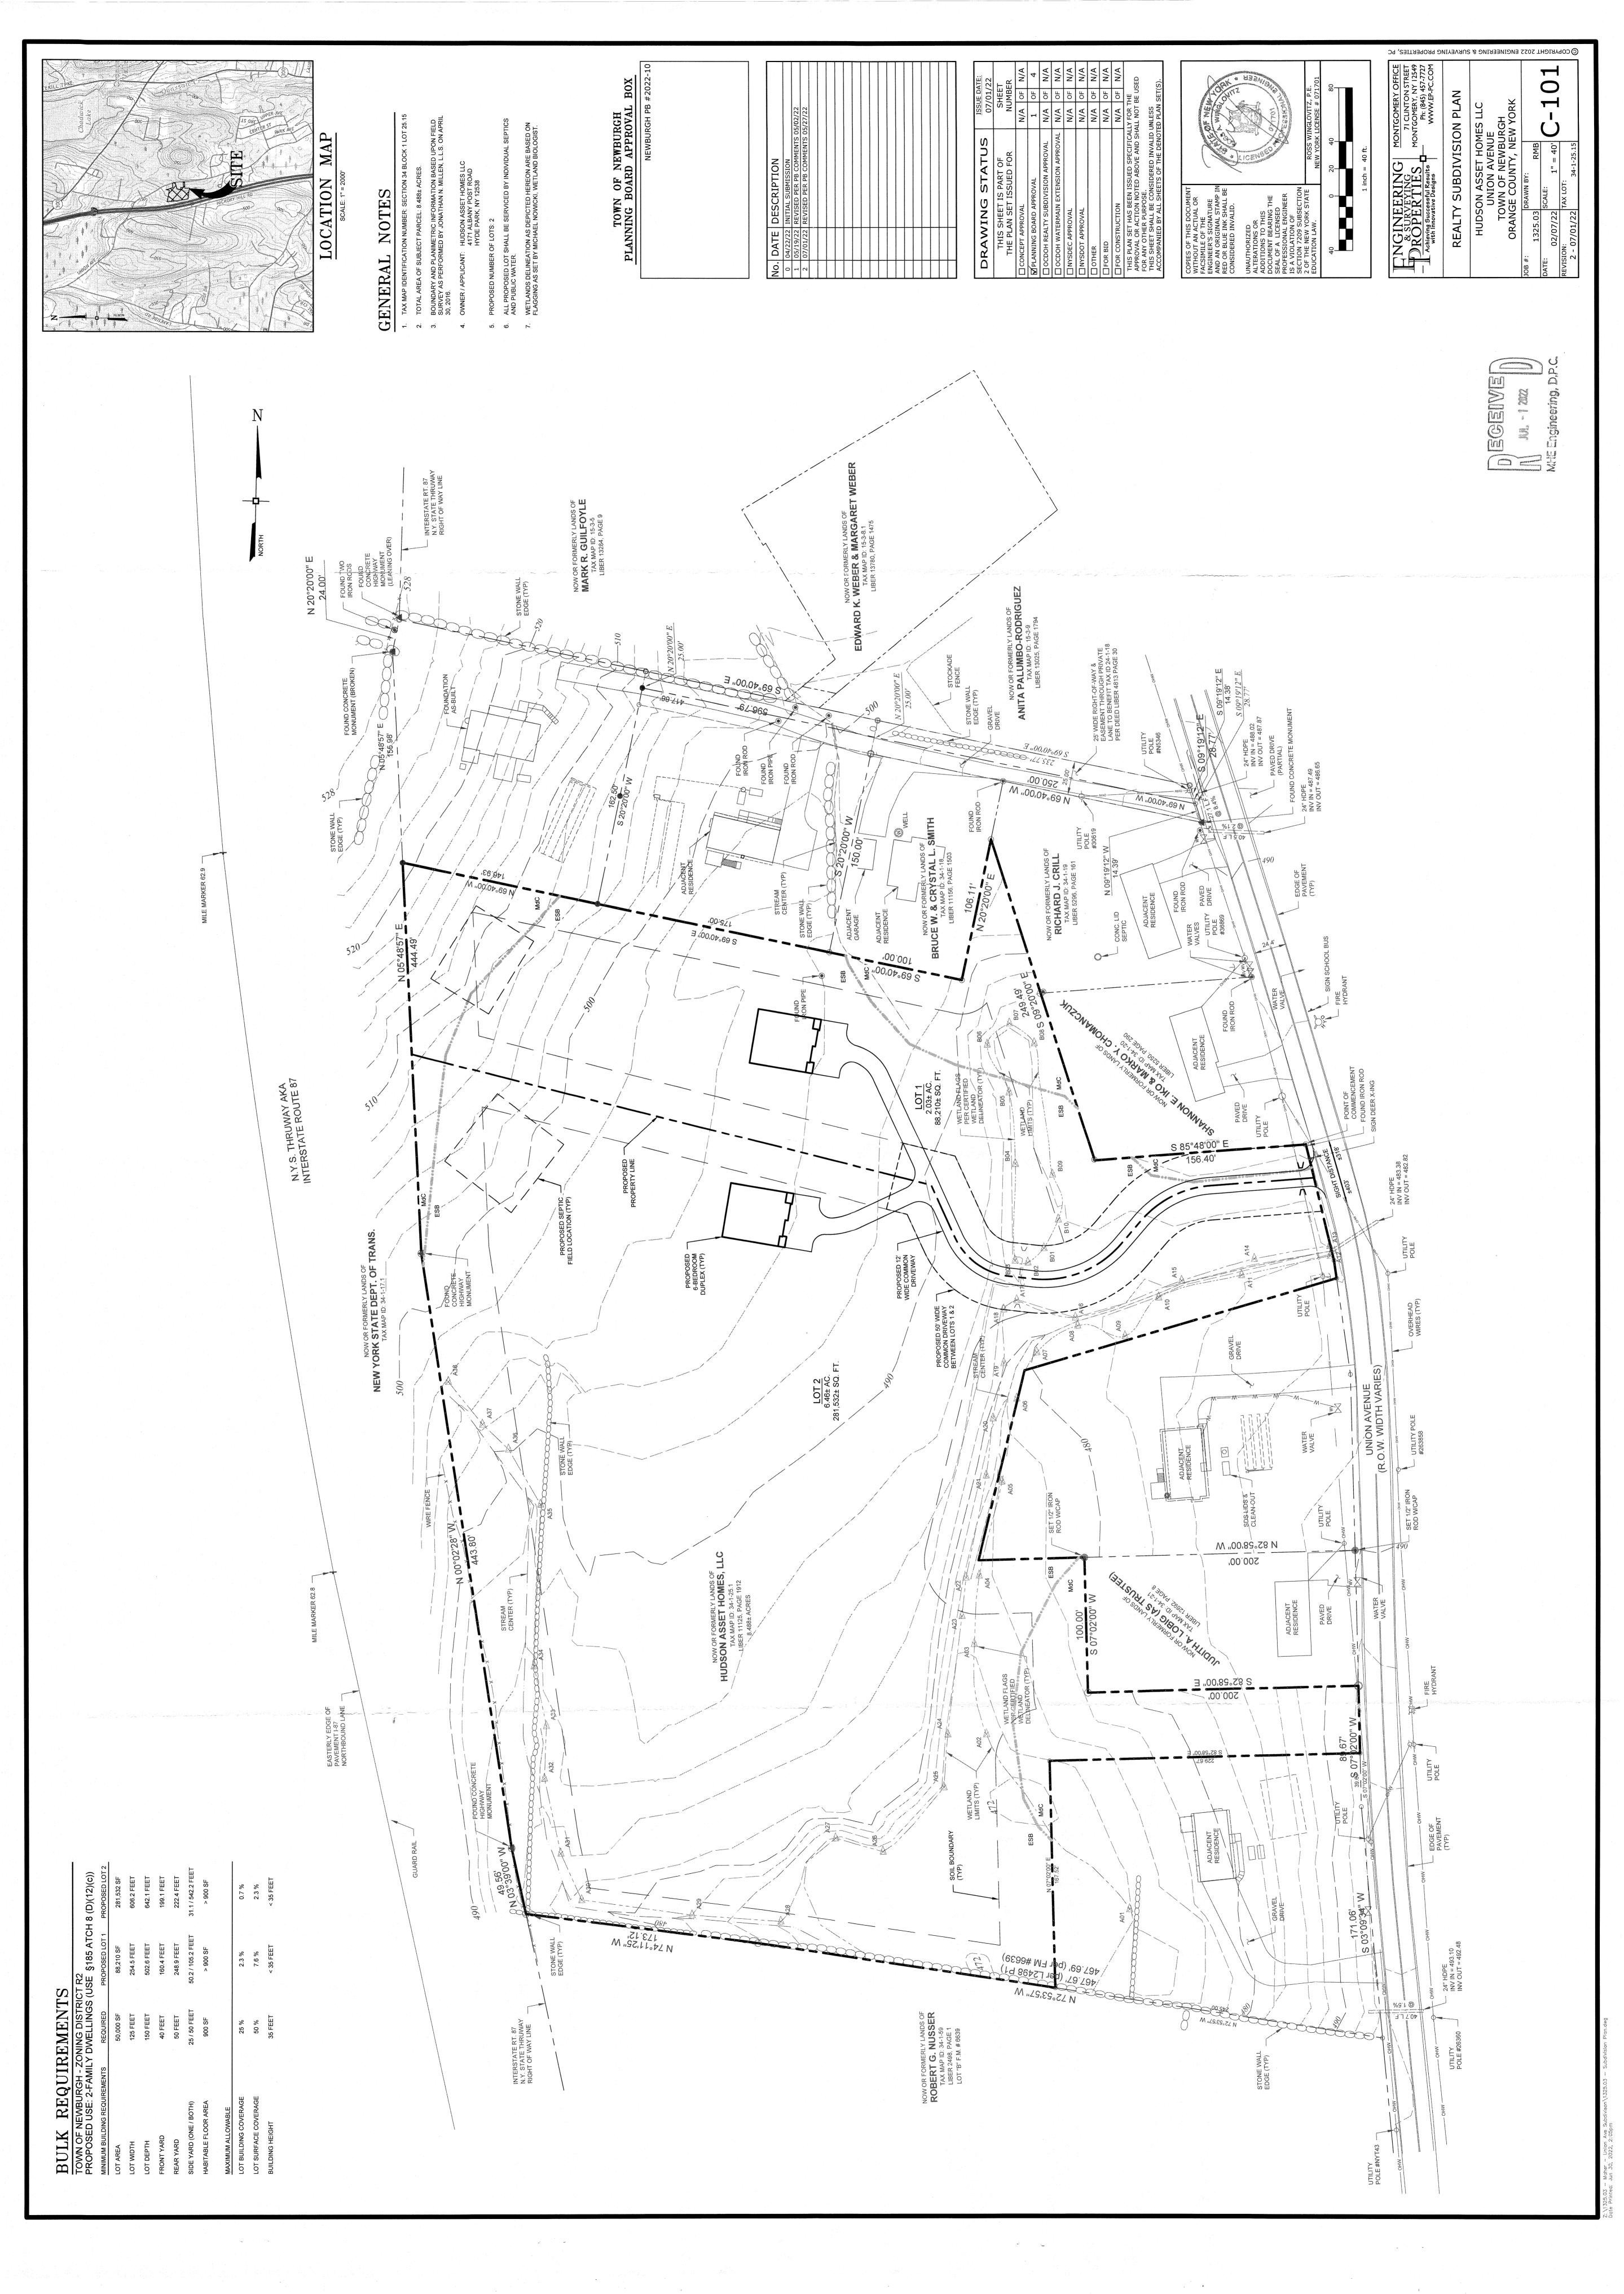

- 1. The application is before the Board for a Public Hearing for a proposed 2-lot subdivision. The 2-lot subdivision has been designed to support 2 duplex homes. ARB approval of the duplex homes is also required.
- 2. The Planning Board previously issued a Negative Declaration for the project. The SEQRA review identified the potential build out of the entire parcel including a potential for future 2 additional lots. Currently before the Board is a 2-lot subdivision however, for the SEQRA review the Board requested the development of an ultimate build out plan.
- 3. A County Planning Submission was made on 14 June 2022. Time frame for County Planning response has lapsed.
- 4. The Highway Superintendent has signed off on the driveway location.