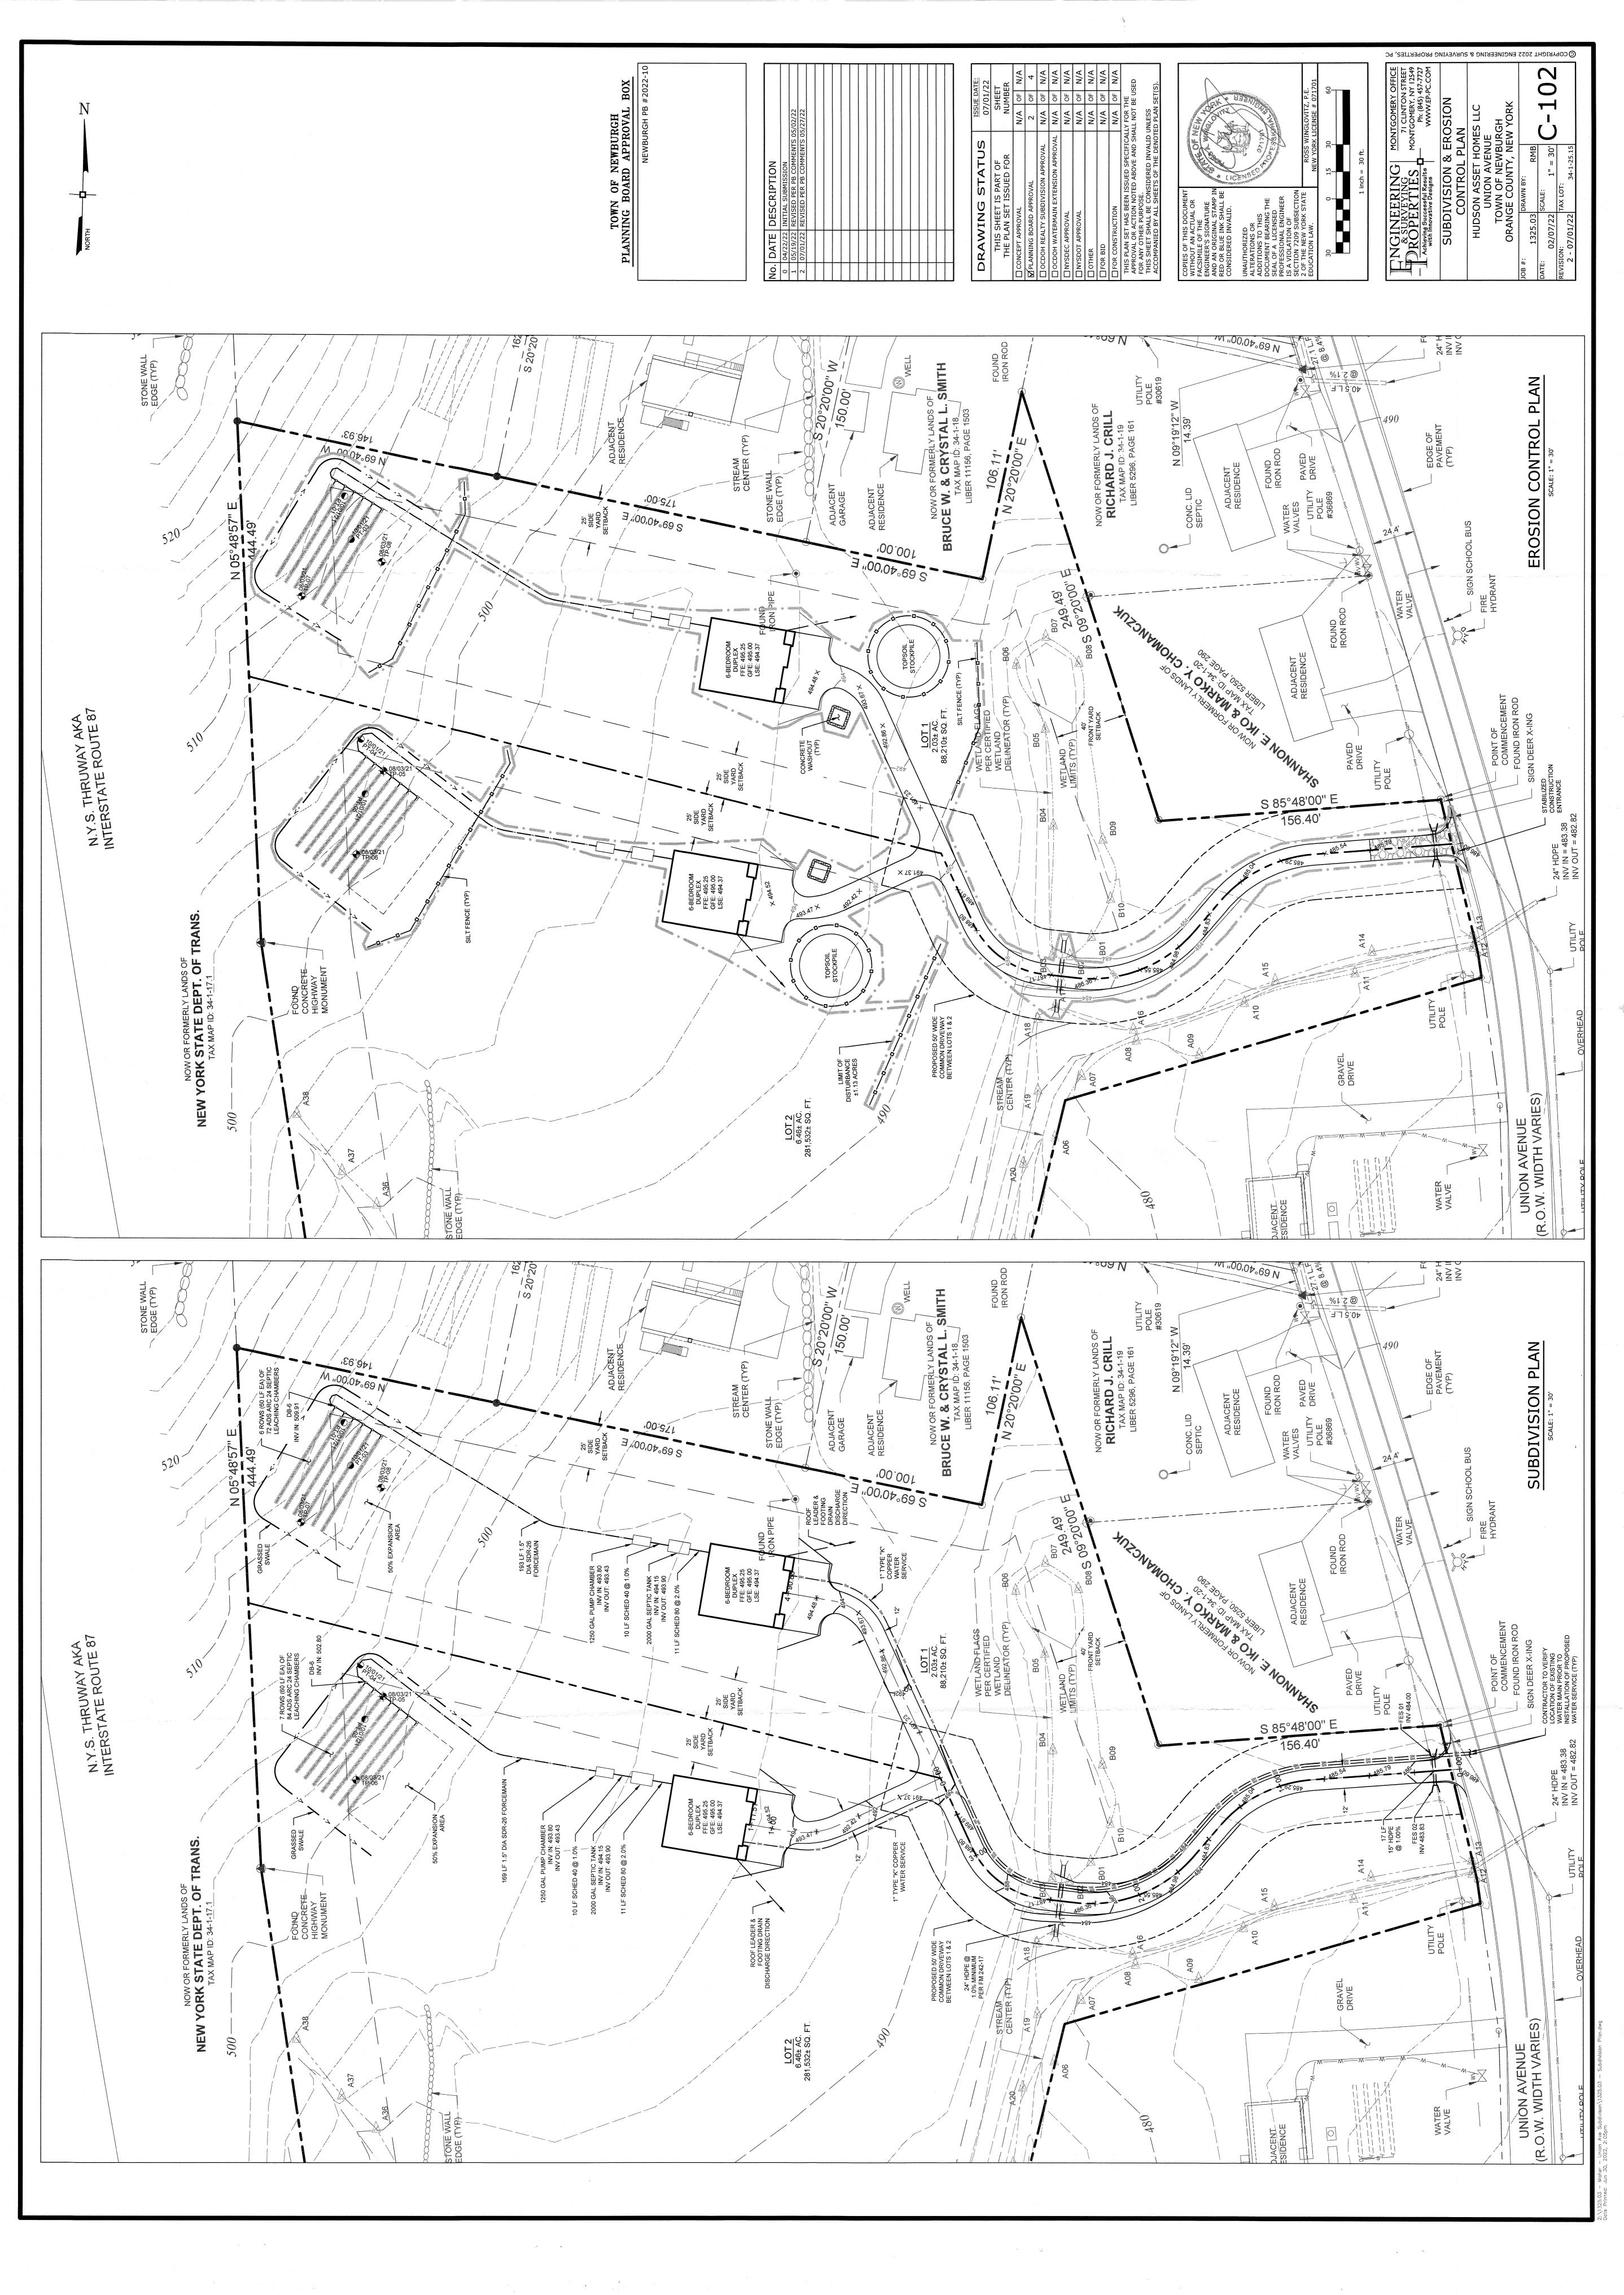

- 1. The application is before the Board for a Public Hearing for a proposed 2-lot subdivision. The 2-lot subdivision has been designed to support 2 duplex homes. ARB approval of the duplex homes is also required.
- 2. The Planning Board previously issued a Negative Declaration for the project. The SEQRA review identified the potential build out of the entire parcel including a potential for future 2 additional lots. Currently before the Board is a 2-lot subdivision however, for the SEQRA review the Board requested the development of an ultimate build out plan.
- 3. A County Planning Submission was made on 14 June 2022. Time frame for County Planning response has lapsed.
- 4. The Highway Superintendent has signed off on the driveway location.