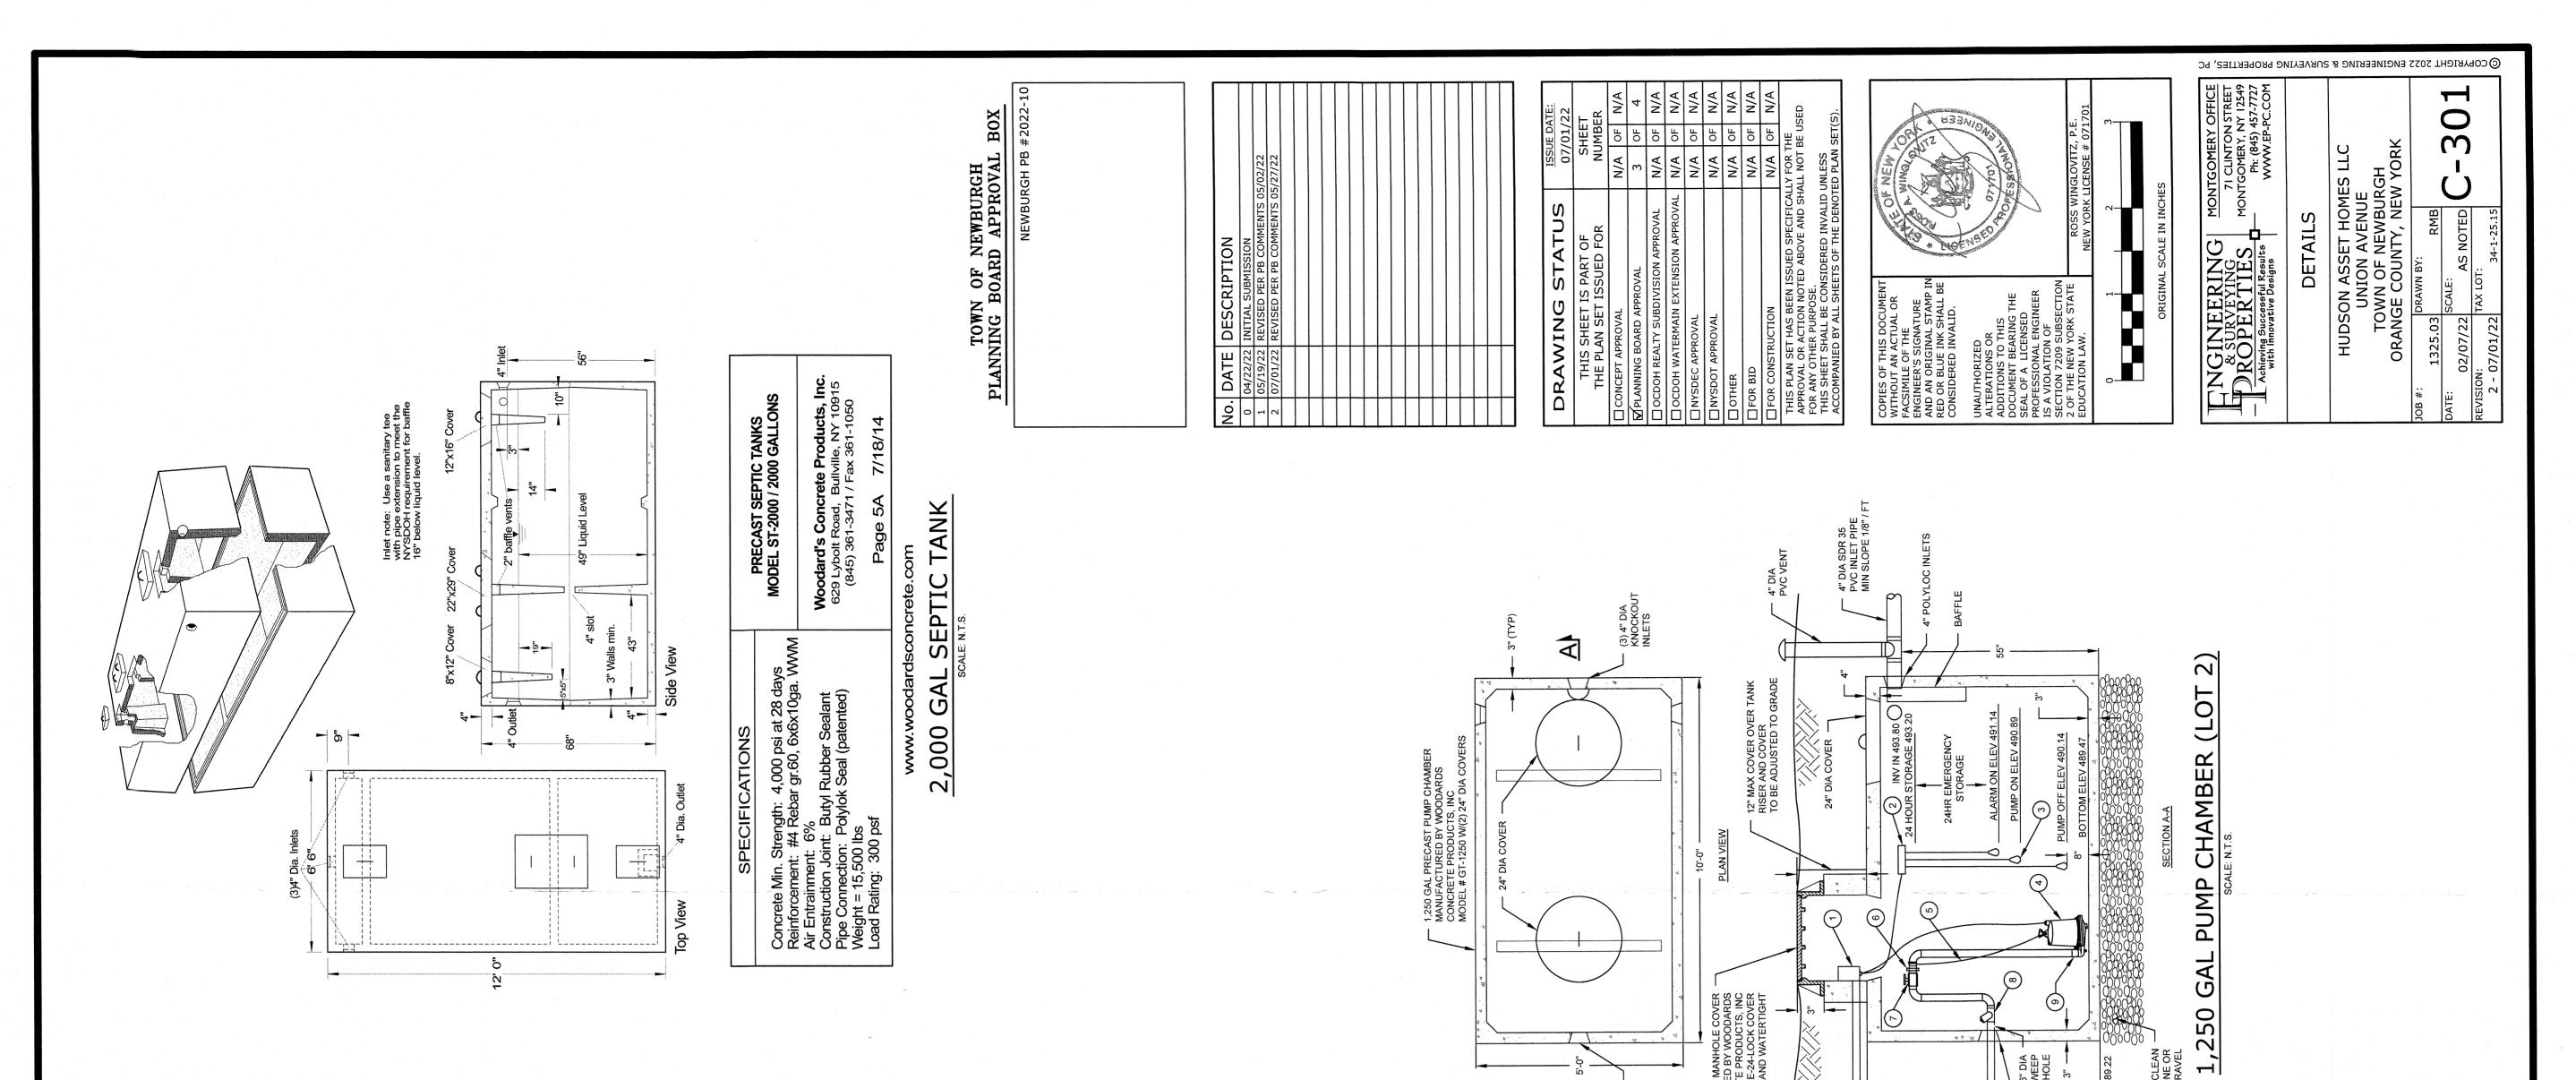

- 1. A survey plan stamped by a NYS Licensed Surveyor is being prepared.
- 2. No response required.
- 3. No response required.
- 4. No response required.
- 5. No response required.
- 6. Our office has contacted the Water Department to gather information on the existing watermain. Once received, calculations for sizing of the water services will be provided.
- 7. Architectural drawings are being prepared for review.
- 8. Septic system notes have been added to Sheet C-301 of the site plan.
- 9. The affidavit of mailing is attached as part of this submission.
- 10. The driveway access and maintenance agreement will be prepared as a condition of final approval.
- 11. Correspondence from the Highway Superintendent has been received and is attached as part of this submission.