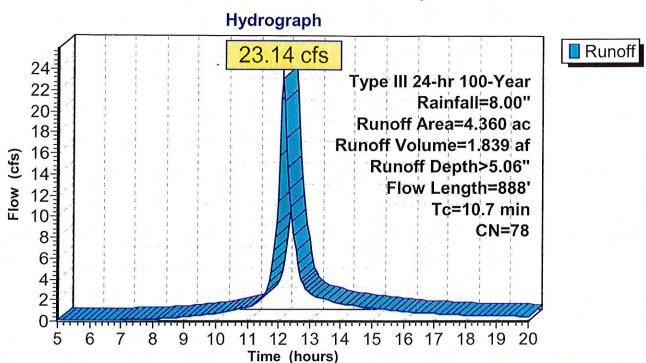

## Summary for Subcatchment 1S: subcat 1 pre

Runoff = 23.14 cfs @ 12.15 hrs, Volume=

1.839 af, Depth> 5.06"

Runoff by SCS TR-20 method, UH=SCS, Time Span= 5.00-20.00 hrs, dt= 0.05 hrs Type III 24-hr 100-Year Rainfall=8.00"

| _ | Area  | (ac) ( | ON Des  | cription     |           |                                                        |
|---|-------|--------|---------|--------------|-----------|--------------------------------------------------------|
| * | 0.    | 500    | 98 rout | e 17k        | -         |                                                        |
| * | 3.    | .660   | 75 mov  | ved field sh | nort      |                                                        |
| * | 0.    |        |         | el shoulde   | r 17k     |                                                        |
|   |       |        |         | ghted Ave    |           |                                                        |
|   |       | 860    |         | 3% Pervio    |           |                                                        |
|   |       | 500    |         |              |           |                                                        |
|   | U.    | 300    | 11.4    | 17% Imper    | nous Area |                                                        |
|   | Tc    | Length | Slope   | Velocity     | Capacity  | Description                                            |
|   | (min) | (feet) | (ft/ft) | (ft/sec)     | (cfs)     | Document                                               |
|   | 0.5   | 64     | 0.0600  | 2.07         | •         | Sheet Flow, A-B ROUTE 17K PAVING AND GRAVEL SHOULDE    |
|   |       |        |         |              |           | Smooth surfaces n= 0.011 P2= 3.60"                     |
|   | 4.7   | 57     | 0.0350  | 0.20         |           | Sheet Flow, B-C GRASSED                                |
|   |       |        |         |              |           | Grass: Short n= 0.150 P2= 3.60"                        |
|   | 4.1   | 499    | 0.0160  | 2.04         |           | Shallow Concentrated Flow, C-D SHALLOW CONCEN IN FIELD |
|   |       |        |         |              |           | Unpaved Kv= 16.1 fps                                   |
|   | 1.4   | 268    | 0.0050  | 3.21         | 6.42      | Channel Flow, D-E                                      |
|   |       |        |         |              |           | Area= 2.0 sf Perim= 3.0' r= 0.67'                      |
|   |       |        |         |              |           | n= 0.025 Earth, grassed & winding                      |
|   | 10.7  | 888    | Total   |              |           |                                                        |