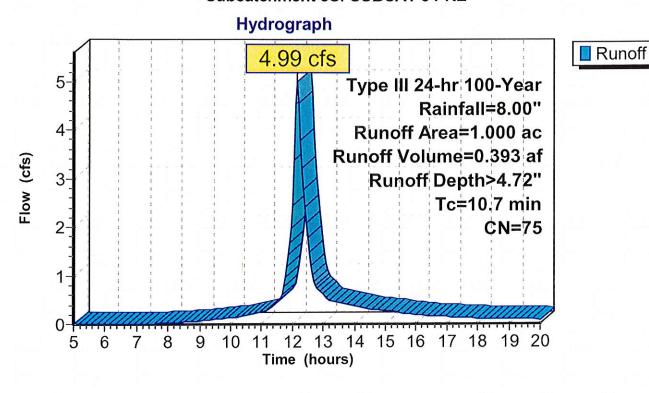

#### Summary for Subcatchment 3S: SUBCAT 3 PRE

Runoff

4.99 cfs @ 12.15 hrs, Volume=

0.393 af, Depth> 4.72"

Runoff by SCS TR-20 method, UH=SCS, Time Span= 5.00-20.00 hrs, dt= 0.05 hrs Type III 24-hr 100-Year Rainfall=8.00"

| _ | Area  | (ac) | CN  | Desc    | cription  |          |                                        |
|---|-------|------|-----|---------|-----------|----------|----------------------------------------|
| * | 1.    | .000 | 75  | FIEL    | D TO C.B  | . B      |                                        |
|   | 1.    | 000  |     | 100.    | 00% Pervi | ous Area |                                        |
|   | Тс    | Leng | th  | Slope   | Velocity  | Capacity | Description                            |
| _ | (min) | (fee | et) | (ft/ft) | (ft/sec)  | (cfs)    |                                        |
|   | 10.7  |      |     |         |           |          | Direct Entry, A-B USE SAME AS SUBCAT 1 |