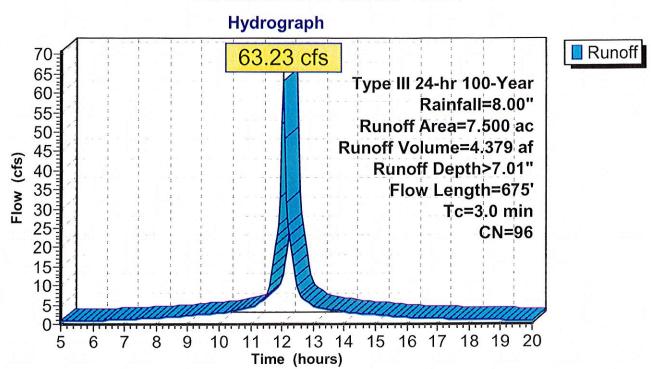

## **Summary for Subcatchment 7S: SUBCAT 1 POST**

[49] Hint: Tc<2dt may require smaller dt

Runoff

63.23 cfs @ 12.05 hrs, Volume=

4.379 af, Depth> 7.01"

Runoff by SCS TR-20 method, UH=SCS, Time Span= 5.00-20.00 hrs, dt= 0.05 hrs Type III 24-hr 100-Year Rainfall=8.00"

|   | Area  | (ac) C         | N Desc       | cription       |           |                                               |
|---|-------|----------------|--------------|----------------|-----------|-----------------------------------------------|
| * | 6.    | 380 9          | 8 INIT       | AL AND F       | UTURE PA  | AVING                                         |
| * | 0.    | 750 7          | '5 REM       | IAINING G      | ROUND N   | OT BUILT UPON                                 |
| * | 0.    | 370 10         | 0 PRO        | POSED D        | ETENTION  | I POND                                        |
| _ | 7     |                |              | hted Aver      |           |                                               |
|   |       | 750            |              | 0% Pervio      |           |                                               |
|   |       | 750            |              |                | ious Area |                                               |
|   | ٠.    | 100            | 00.0         | o /o ii/ipoi i | 7,000     |                                               |
|   | Tc    | Length         | Slope        | Velocity       | Capacity  | Description                                   |
|   | (min) | (feet)         | (ft/ft)      | (ft/sec)       | (cfs)     |                                               |
|   | 0.6   | 150            | 0.0100       | 4.09           | 12.27     | Channel Flow, A-B 17K CHANNEL                 |
|   |       |                | <b>V.V.</b>  |                |           | Area= 3.0 sf Perim= 4.0' r= 0.75'             |
|   |       |                |              |                |           | n= 0.030 Earth, grassed & winding             |
|   | 0.5   | 80             | 0.0100       | 2.85           | 3.50      | Pipe Channel, B-C SLOT DRAIN                  |
|   | ***   |                | *            |                |           | 15.0" Round Area= 1.2 sf Perim= 3.9' r= 0.31' |
|   |       |                |              |                |           | n= 0.024                                      |
|   | 0.6   | 170            | 0.0100       | 4.95           | 24.74     | Channel Flow, C-D SWALE                       |
|   |       |                |              |                |           | Area= 5.0 sf Perim= 7.0' r= 0.71' n= 0.024    |
|   | 1.3   | 275            | 0.0050       | 3.50           | 17.49     | Channel Flow, D-E SWALE                       |
|   |       | · <del>-</del> | <del>-</del> |                |           | Area= 5.0 sf Perim= 7.0' r= 0.71' n= 0.024    |
|   | 3.0   | 675            | Total        |                | · ·       |                                               |