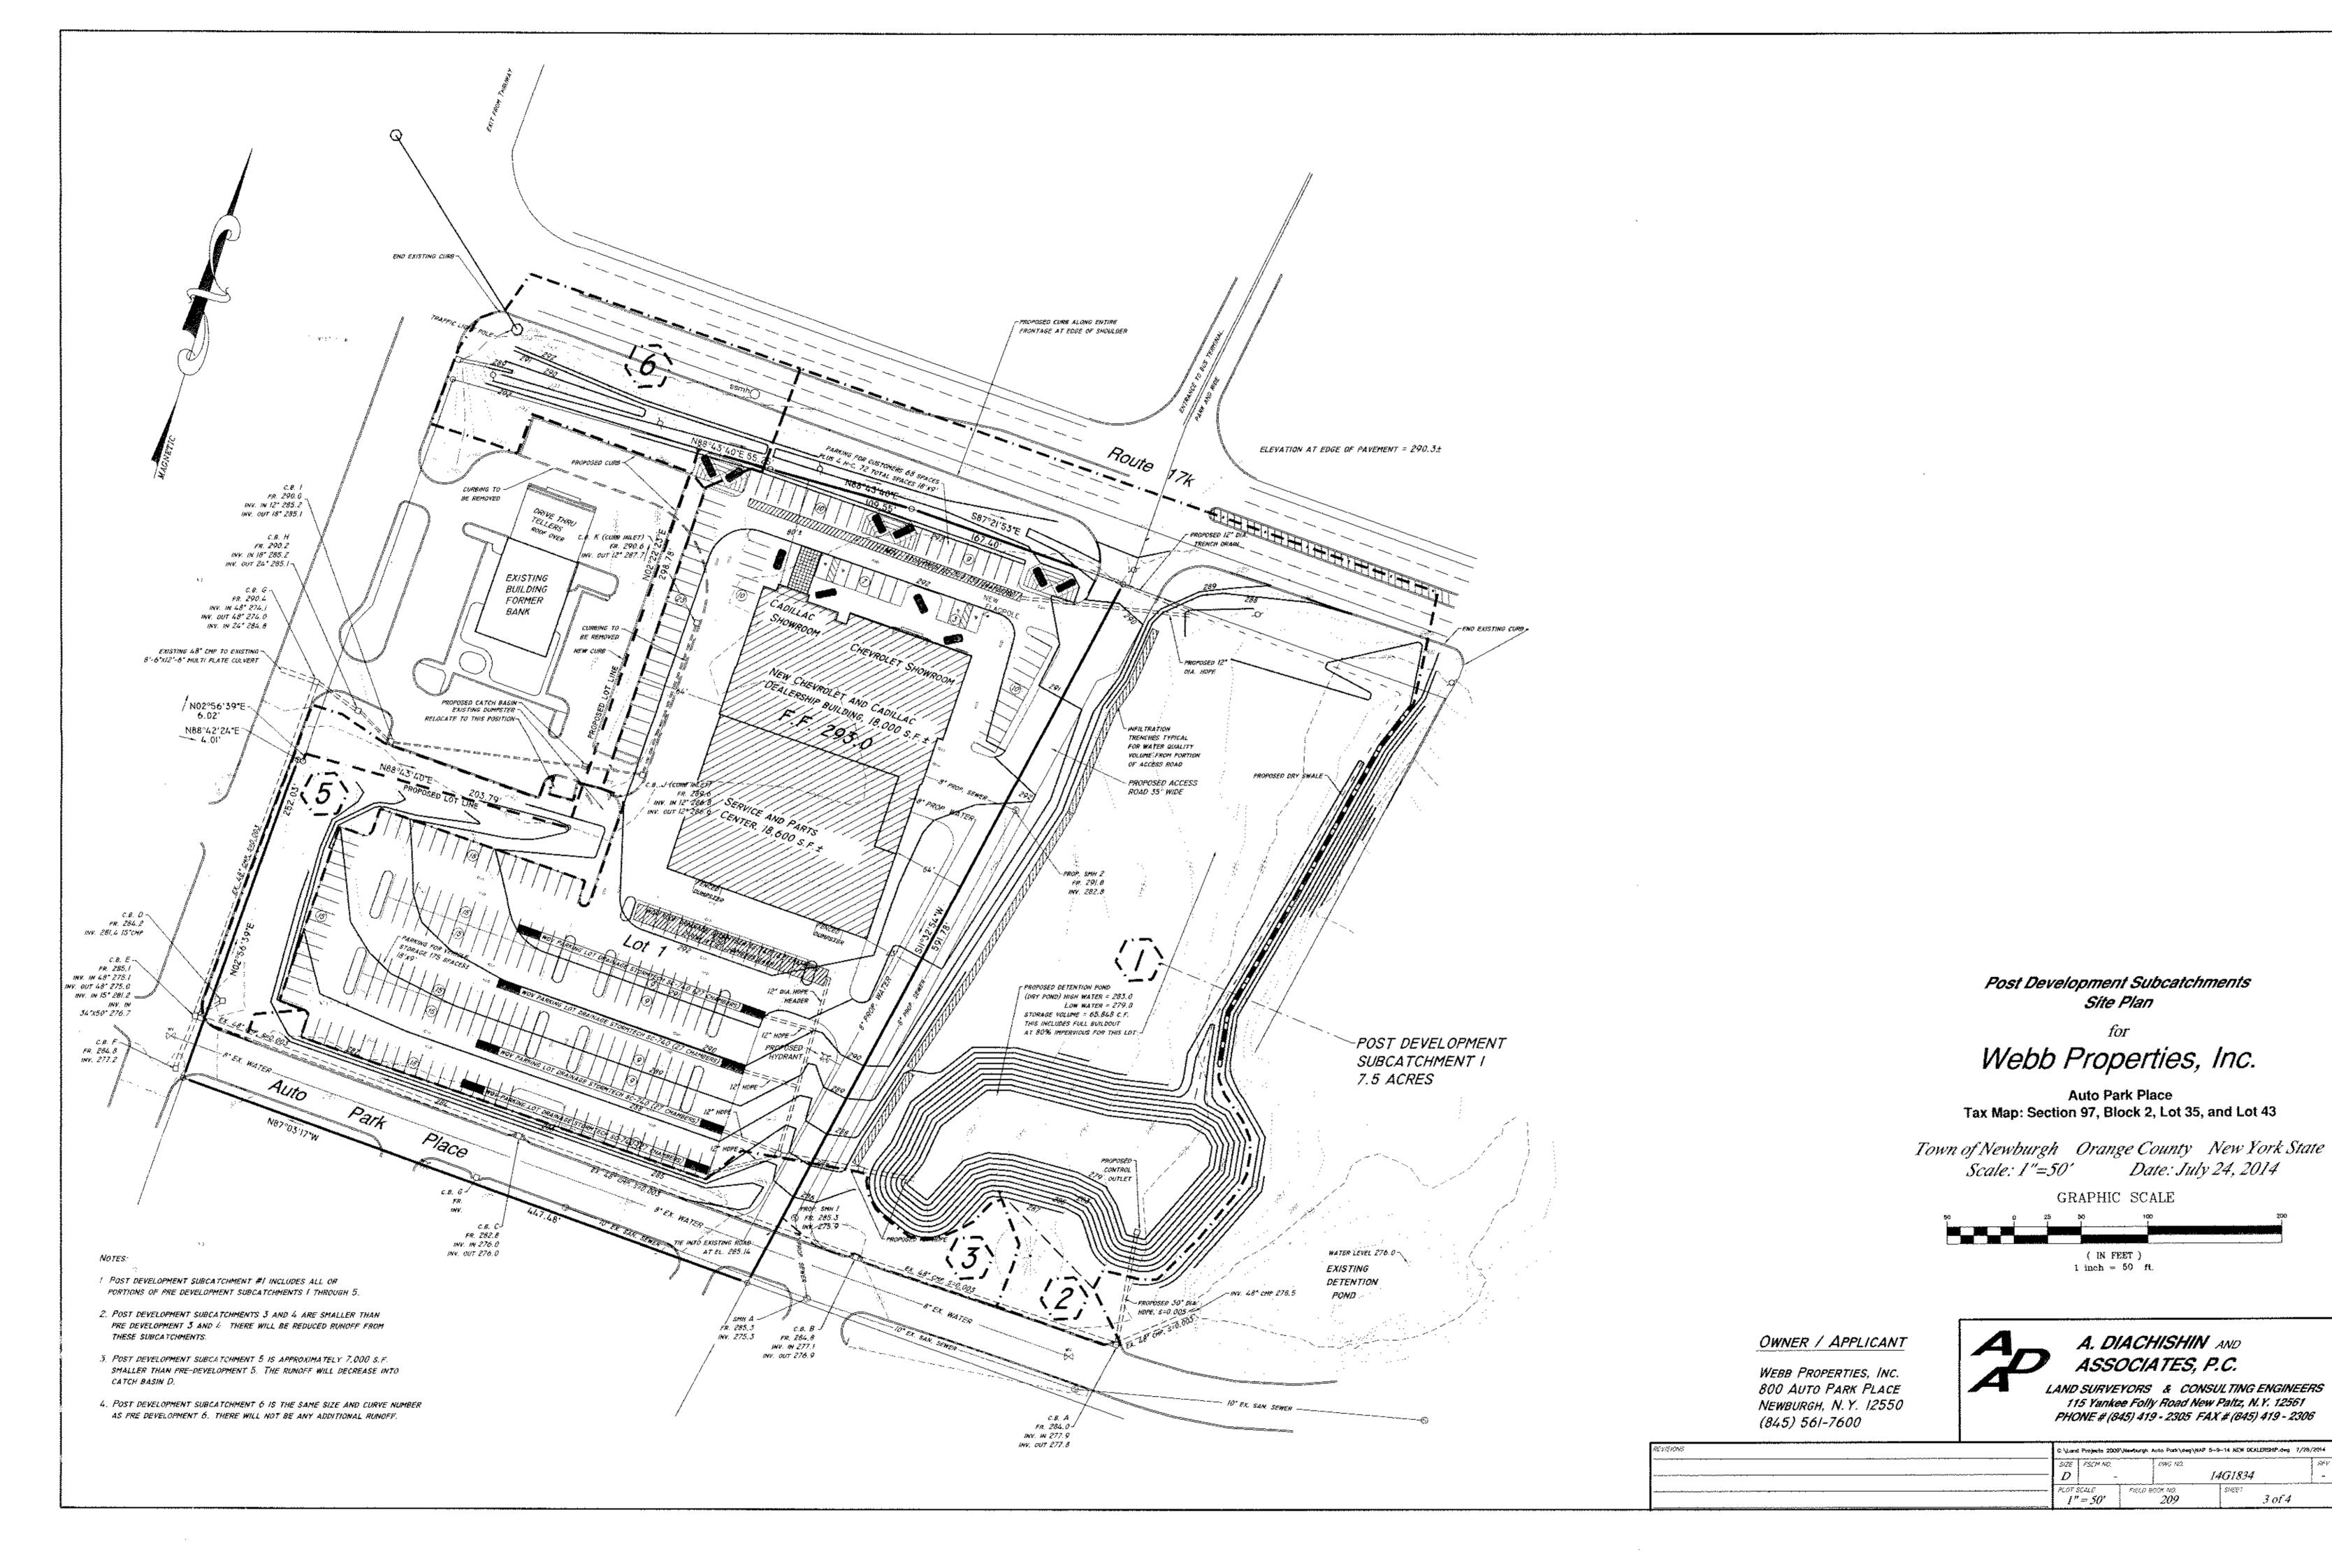

#### **NARRATIVE**

- 1. The following revisions were made to the plans for the new dealership building since May, 2014.
- a. Existing topography was added. Also added are existing and proposed utilities. Detailing to follow.
- b. Proposed grading is shown.
- c. Schematic and some detailing of stormwater drainage is shown, and explained later in this narrative.
- d. The project will take place in one Phase (MH&E comment #1 June 5, 2014).
- e. A variance from Section 185-18C(4)c was granted at the July 24th. meeting of the ZBA for the front 35'-45' landscaped strip (MH&E comment #2, and #3).
- f. The "Design Guidelines" have been reviewed and a list of waivers is explained later in this narrative (MH&E comment #4).
- g. Proposed vehicle displays have been placed inside the Webb property lines (MH&E comment #5).
- h. Spoke to local permit engineer in Newburgh office of the NYSDOT for the driveway entrance / curb cut, and drainage work. This project will be reviewed in the main office in Poughkeepsie. The local permit engineer said that this will not undergo review until a SEQR determination is made, and plans are forwarded by the Town (MH&E comment #6).
- i. A plan (sheet 4 of 4) has been provided to show lot coverage calculations (MH&E comment #7). The property lines have been adjusted since the May submission to make the 80% coverage calculation work on the new dealership lot.
- j. The plans show preliminary stormwater controls, and a short narrative explaining the management practices is included later in this document (MH&E comment 8). Detailed plans and SWPPP for the stormwater system are to follow in a later submission.
- k. The Zoning Bulk Table has been revised.
- 1. Two maps showing pre and post development drainage subcatchments are added.

#### Preliminary Drainage Analysis:

- a. The SCS TR-20 program from "Hydrocad" was used to determine preliminary peak flows for the pre and post development conditions.
- b. Soils are essentially gravelly silt loam with a percolation rate of 1" in 12 minutes, or 5" in 1 hour based on deep tests, and percolation testing within the deep tests at 48" depths.
- c. Pre-development Tc was calculated at 10.7 minutes for subcatchment #1. This Tc was used for all of the other subcatchments to determine peak flows for the 2, 10, 25, and 100 year storms.
- d. The runoff flows for each of the pre-development subcatchments for the 100 year storms were prorated for that portion of each subcatchment that will contribute to the post development subcatchment 1.
- e. Post development subcatchment #1 is a combination of portions of pre-dev. subcats 1 through 5. It is 7.5 acres in size and handles all of the new dealership proposed site improvements.
- f. Post development Tc was calculated at 3 minutes.
- g. Peak outflow for the 100 year storm (pro-rated as per item d.) was calculated at 39.10 cfs.
- h. Peak inflow for the 100 year storm (developed condition) was calculated at 64 cfs.
- i. The minimum detention pond volume for the 100 year storm is 46,000 c.f. The detention pond bottom is at a contour of 279.0, and the water level is at an elevation of 283.0. This provides a volume of about 66,000 c.f., and is greater than the required size. Stormwater will be conveyed to the pond by pipelines and swales.
- j. The post development pond volume condition includes full buildout (at 80% impervious) of the adjoining open space field between the new dealership project, and Enterprise Rental. The CN for the full buildout is 96. WQv for the future paving of the "open space field" will not be addressed until that area is site planned.
- k. Attached are preliminary drainage calcs. for the 100 year storm and WQv calculations.
- I. Water quality WQv, and RRv will be handled for the paved and open areas with infiltration trenches, Stormtech Chambers (SC-740), and dry swale(s). 100% of the WQv will be handled by these methods.
- m. Preliminary sizing of the Stormtech Chambers is included in the WQv calcs. These chambers will be in the front and rear parking areas, and for the proposed roof top flows (in the rear parking area). Infiltration will be considered for the WQv, and the Chamber trench widths will be adjusted to handle the minimum trench bottom square footage as required by formula on pages 6-37 and 6-38 of the New York State Stormwater Design Manual, and shown in the calcs.