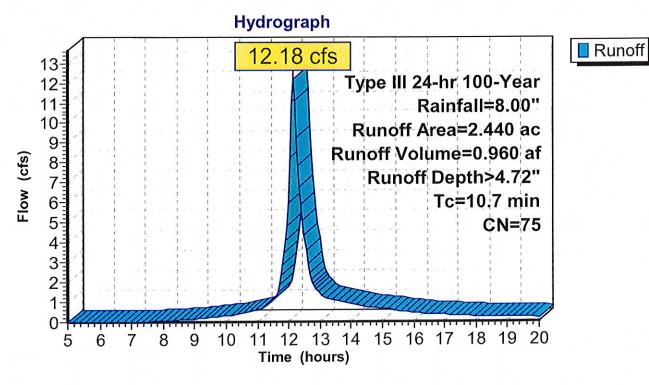

#### Summary for Subcatchment 4S: SUBCAT 4 PRE

Runoff

=

12.18 cfs @ 12.15 hrs, Volume=

0.960 af, Depth> 4.72"

Runoff by SCS TR-20 method, UH=SCS, Time Span= 5.00-20.00 hrs, dt= 0.05 hrs Type III 24-hr 100-Year Rainfall=8.00"

| _ | Area  | (ac) | CN | Desc    | cription  |          |                                        |
|---|-------|------|----|---------|-----------|----------|----------------------------------------|
| * | 2     | .440 | 75 | FIEL    | D TO C.B  | . C      |                                        |
|   | 2     | 440  |    | 100.    | 00% Pervi | ous Area |                                        |
|   | Tc    | 0    |    | Slope   |           | Capacity | Description                            |
| _ | (min) | (fee | t) | (ft/ft) | (ft/sec)  | (cfs)    |                                        |
|   | 10.7  |      |    |         |           |          | Direct Entry, A-B USE SAME AS SUBCAT 1 |