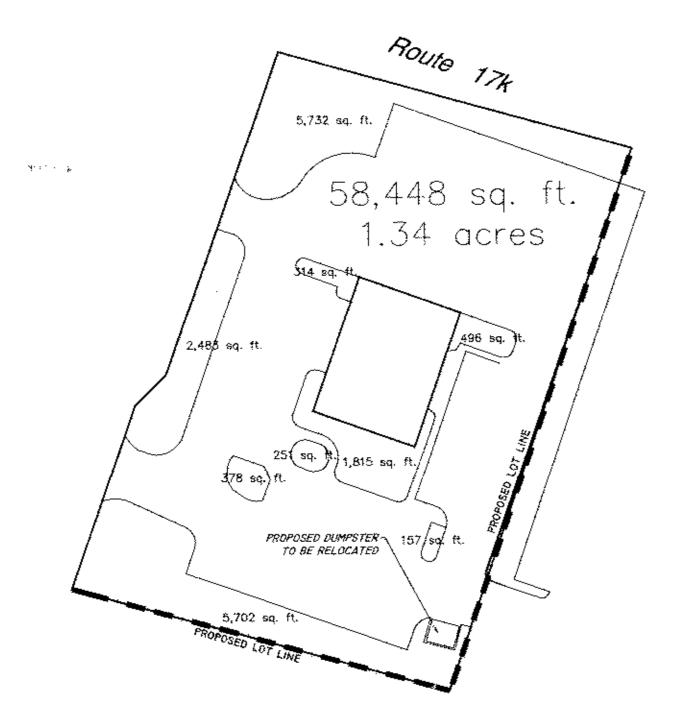

#### **NARRATIVE**

- 1. The following revisions were made to the plans for the new dealership building since May, 2014.
- a. Existing topography was added. Also added are existing and proposed utilities. Detailing to follow.
- b. Proposed grading is shown.
- c. Schematic and some detailing of stormwater drainage is shown, and explained later in this narrative.
- d. The project will take place in one Phase (MH&E comment #1 June 5, 2014).
- e. A variance from Section 185-18C(4)c was granted at the July 24th. meeting of the ZBA for the front 35'-45' landscaped strip (MH&E comment #2, and #3).
- f. The "Design Guidelines" have been reviewed and a list of waivers is explained later in this narrative (MH&E comment #4).
- g. Proposed vehicle displays have been placed inside the Webb property lines (MH&E comment #5).
- h. Spoke to local permit engineer in Newburgh office of the NYSDOT for the driveway entrance / curb cut, and drainage work. This project will be reviewed in the main office in Poughkeepsie. The local permit engineer said that this will not undergo review until a SEQR determination is made, and plans are forwarded by the Town (MH&E comment #6).
- i. A plan (sheet 4 of 4) has been provided to show lot coverage calculations (MH&E comment #7). The property lines have been adjusted since the May submission to make the 80% coverage calculation work on the new dealership lot.
- j. The plans show preliminary stormwater controls, and a short narrative explaining the management practices is included later in this document (MH&E comment 8). Detailed plans and SWPPP for the stormwater system are to follow in a later submission.
- k. The Zoning Bulk Table has been revised.
- 1. Two maps showing pre and post development drainage subcatchments are added.