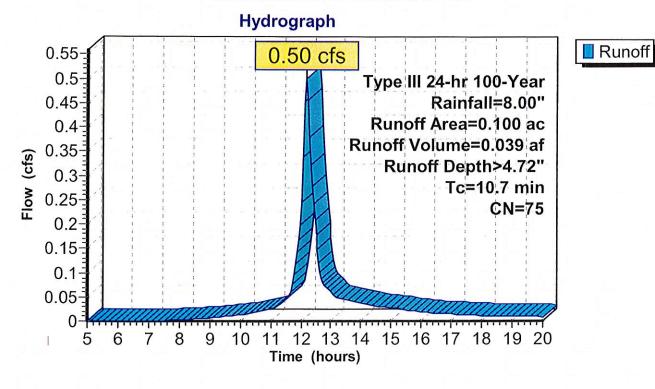

#### Summary for Subcatchment 2S: SUBCAT 2 PRE

Runoff

=

0.50 cfs @ 12.15 hrs, Volume=

0.039 af, Depth> 4.72"

Runoff by SCS TR-20 method, UH=SCS, Time Span= 5.00-20.00 hrs, dt= 0.05 hrs Type III 24-hr 100-Year Rainfall=8.00"

| _ | Area        | (ac)          | CN | Desc             | cription          |                |              |          |        |          |     |  |
|---|-------------|---------------|----|------------------|-------------------|----------------|--------------|----------|--------|----------|-----|--|
| * | 0.          | 100           | 75 | GRA              | SSED TO           | C.B.A          |              |          |        |          |     |  |
|   | 0.          | 100           |    | 100.             | 00% Pervi         | ous Area       |              |          |        |          | 2 2 |  |
|   | Tc<br>(min) | Lengt<br>(fee |    | Slope<br>(ft/ft) | Velocity (ft/sec) | Capacity (cfs) | Description  |          |        |          |     |  |
| - | 10.7        | (100          | ., | (1010)           | (10000)           | (010)          | Direct Entry | A-B IISE | SAMEAS | SUBCAT 1 |     |  |