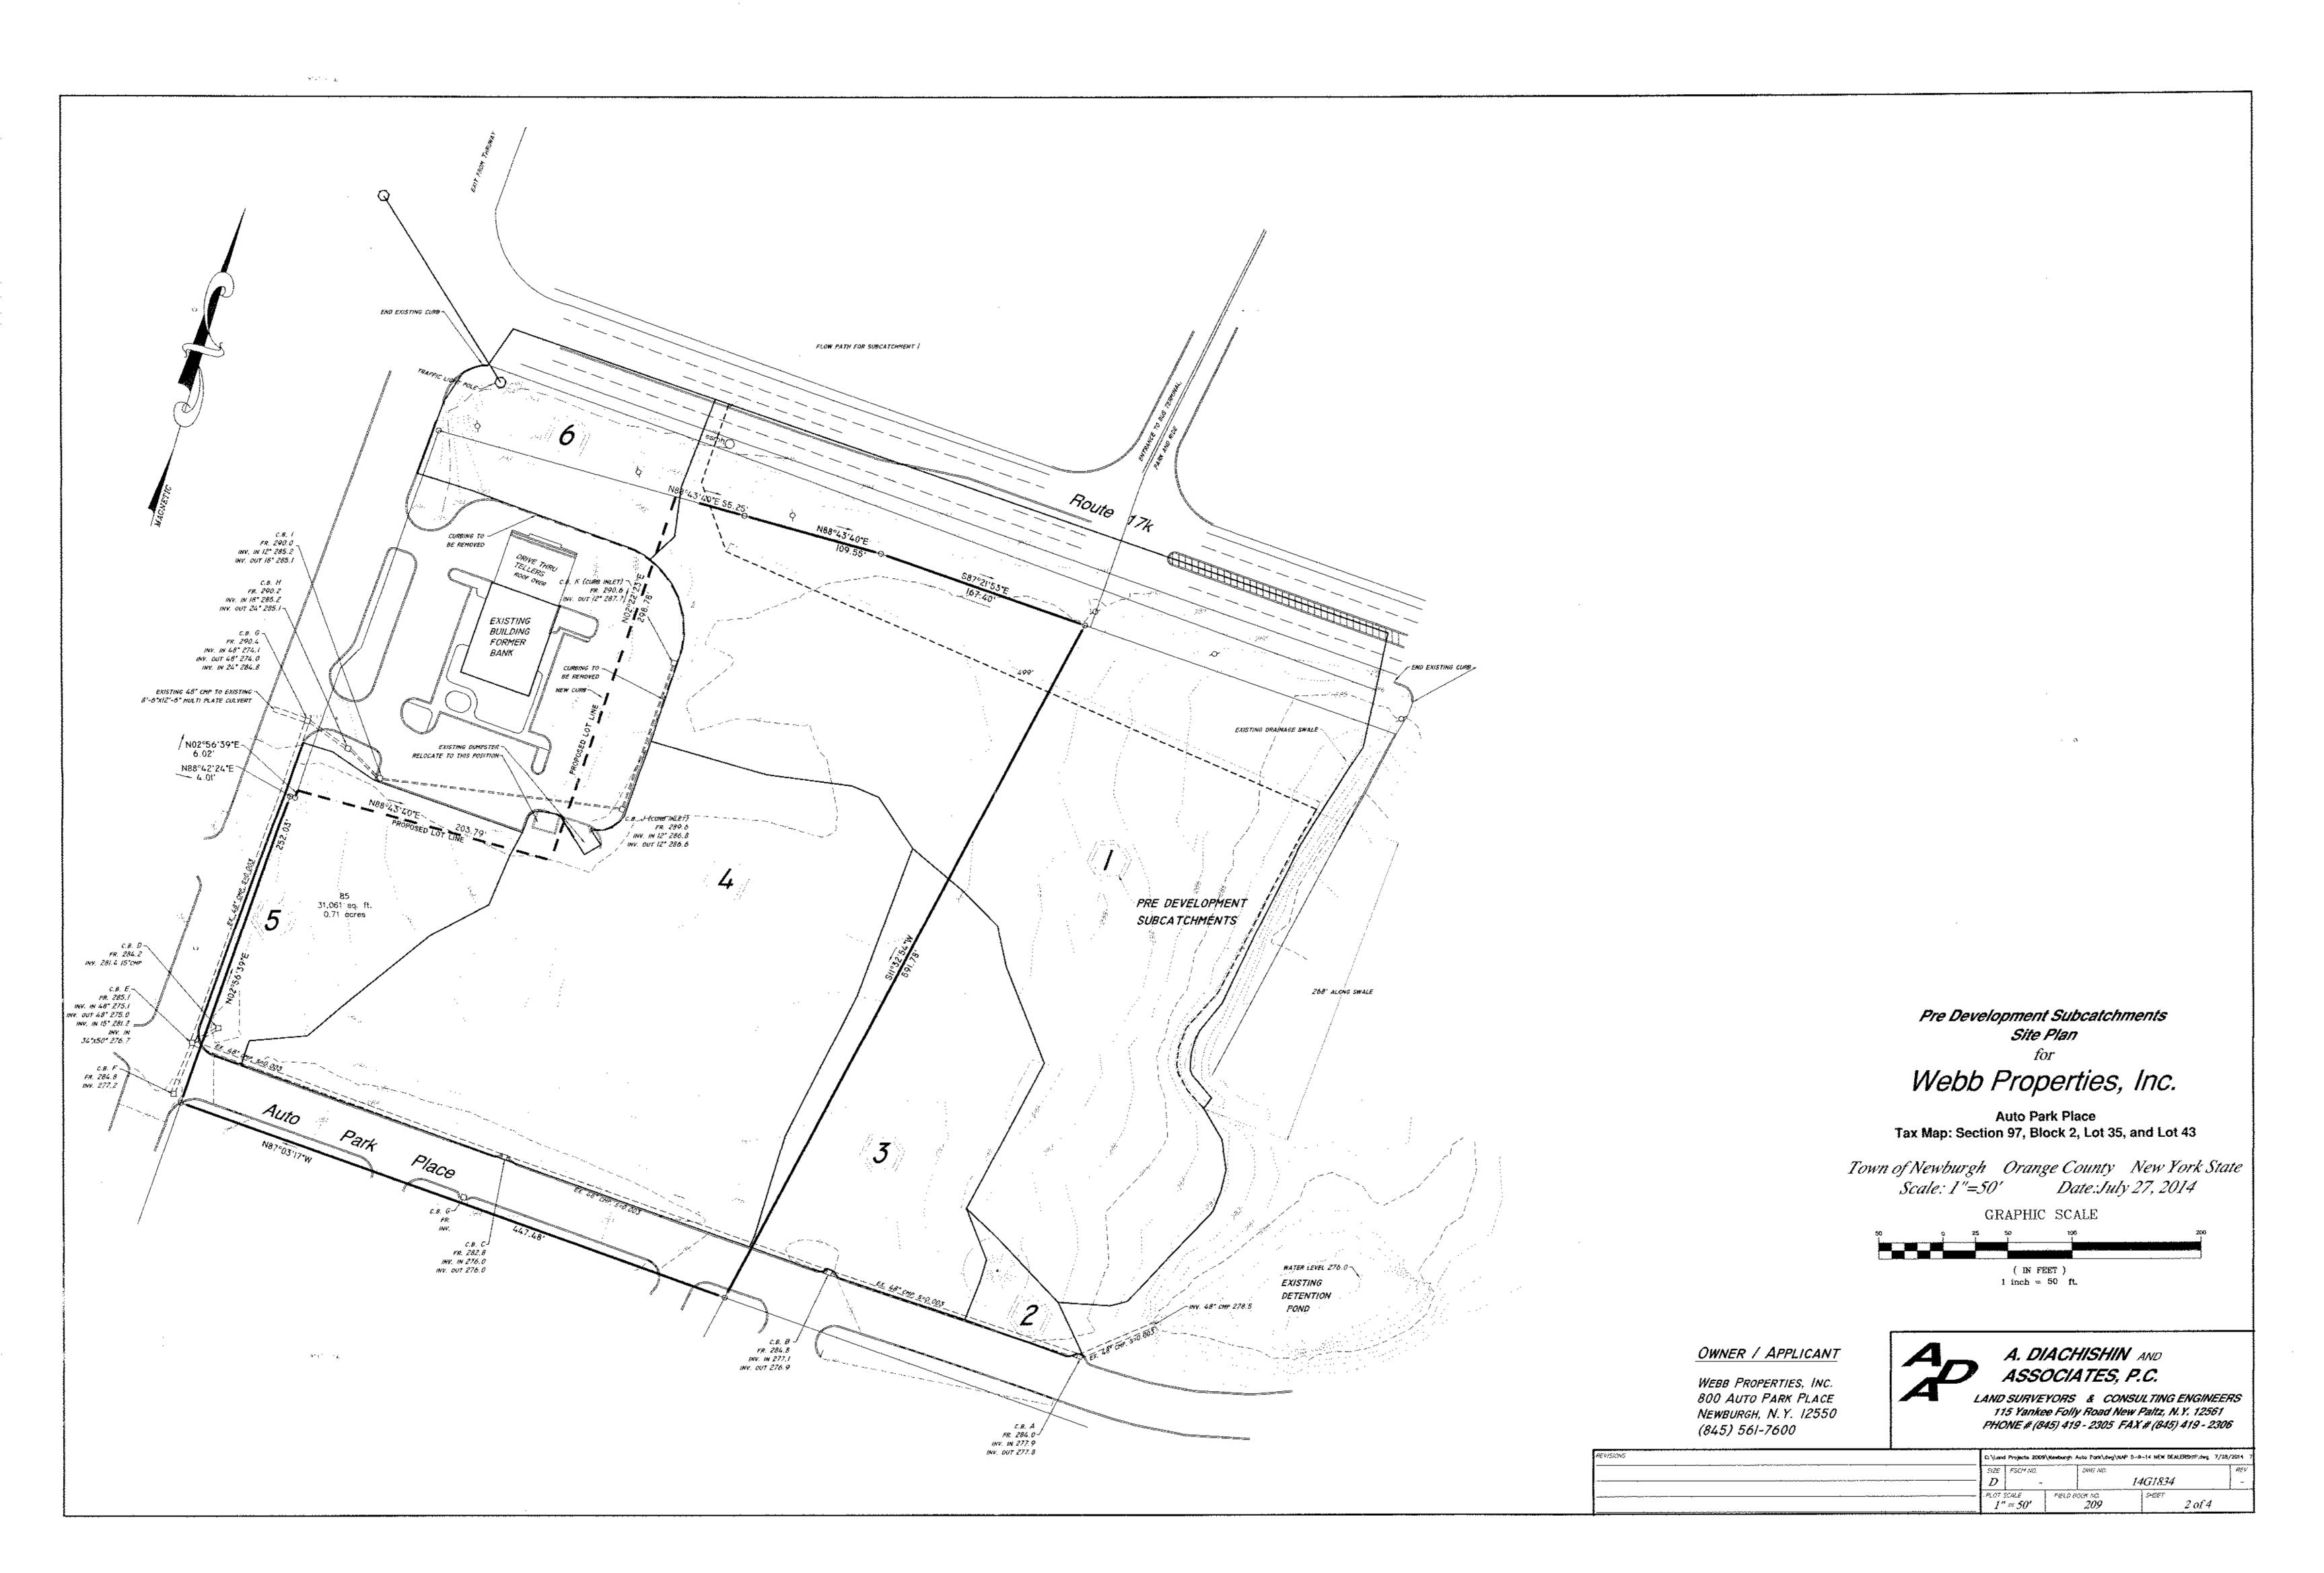

- 1. The Applicants have identified the project as a single phase project.
- 2. Town of Newburgh Zoning Board of Appeals apparently issued a variance from Section 185-18C(4)(c) regarding landscaping. It is unclear at this time without copy of the variance if zoning compliance with the existing structure on Lot 43 was addressed with the ZBA regarding the 80 foot front yard setback requirements. Existing structure loses zoning protection upon changing of lot lines.
- 3. Future plans must address proposed improvements on the bank parcel. Bulk table compliance, parking calculations and site development details must be included for improvements on existing bank parcel.
- 4. It is noted that banks are currently not permitted in the IB Zone. Action by Town Board must be completed prior to project approval.
- 5. It appears that the current plan for a through road between Route 17K and Auto Park Place creates a new front yard setback which may affect the southeast corner of the proposed structure. Easements for the through road must be provided and depicted on the plan sheet.
- 6. A subdivision map for lot consolidation should be included in the plan sheet. This map can address bulk table requirements for each parcel.
- 7. It appears an adjoining parcel is now part of the application. This parcel must be addressed in the application. Cross grading easements, drainage easements, access and utility easements will be required.
- 8. An SWPPP in compliance with Town of Newburgh and NYSDEC requirements must be provided. SWPPP must address run off reduction and green infrastructure practices consistent with existing regulations. Stage storage discharge for proposed detention pond should be addressed. Details of outlet control structure must be incorporated into the model and design plans.

Webb Properties

- 9. Plans submission is currently incomplete for technical review, however, the following comments are provided as a guide for development of a complete plan set:
  - Site lighting, site landscaping, soil erosion and sediment control, site utilities, site development details must be incorporated into the plan sheets.
  - Plans should clearly show where all proposed curbing is identified on the site. Commercial site
    plans in the Town of Newburgh require curbing unless specifically waived by the Planning
    Board.
  - Design of any infiltration systems must comply with NYSDEC design guidelines including permeability testing.
  - Plans should address how storm water will enter proposed infiltration systems once appropriately designed.
  - Run off from the southwestern car storage area appears to discharge uncontrolled towards Auto Park Place and Unity Drive. This should be addressed.
  - Drainage between the new 23 parking spots depicted between the existing bank and new showroom must be addressed. Existing curb inlets appear low and ponding will occur based on proposed grading at the curb line.
  - If proposed sewer line crossing onto adjoining lots serves more than one lot, NYSDEC sewer extension is required.
  - Water supply/fire protection must be designed in compliance within Town of Newburgh standards.
  - Designs of vehicle exhibits along Route 17K should be provided in detail.
  - All entrances and exits to the structure should be identified on the plans.
  - All drive aisles must be dimensioned.
  - Location of all signage and details must be added to the plans.
- 10. Future plan review will be undertaken upon submission of complete engineered design plans.

#### **NARRATIVE**

- 1. The following revisions were made to the plans for the new dealership building since May, 2014.
- a. Existing topography was added. Also added are existing and proposed utilities. Detailing to follow.
- b. Proposed grading is shown.
- c. Schematic and some detailing of stormwater drainage is shown, and explained later in this narrative.
- d. The project will take place in one Phase (MH&E comment #1 June 5, 2014).
- e. A variance from Section 185-18C(4)c was granted at the July 24th. meeting of the ZBA for the front 35'-45' landscaped strip (MH&E comment #2, and #3).
- f. The "Design Guidelines" have been reviewed and a list of waivers is explained later in this narrative (MH&E comment #4).
- g. Proposed vehicle displays have been placed inside the Webb property lines (MH&E comment #5).
- h. Spoke to local permit engineer in Newburgh office of the NYSDOT for the driveway entrance / curb cut, and drainage work. This project will be reviewed in the main office in Poughkeepsie. The local permit engineer said that this will not undergo review until a SEQR determination is made, and plans are forwarded by the Town (MH&E comment #6).
- i. A plan (sheet 4 of 4) has been provided to show lot coverage calculations (MH&E comment #7). The property lines have been adjusted since the May submission to make the 80% coverage calculation work on the new dealership lot.
- j. The plans show preliminary stormwater controls, and a short narrative explaining the management practices is included later in this document (MH&E comment 8). Detailed plans and SWPPP for the stormwater system are to follow in a later submission.
- k. The Zoning Bulk Table has been revised.
- 1. Two maps showing pre and post development drainage subcatchments are added.