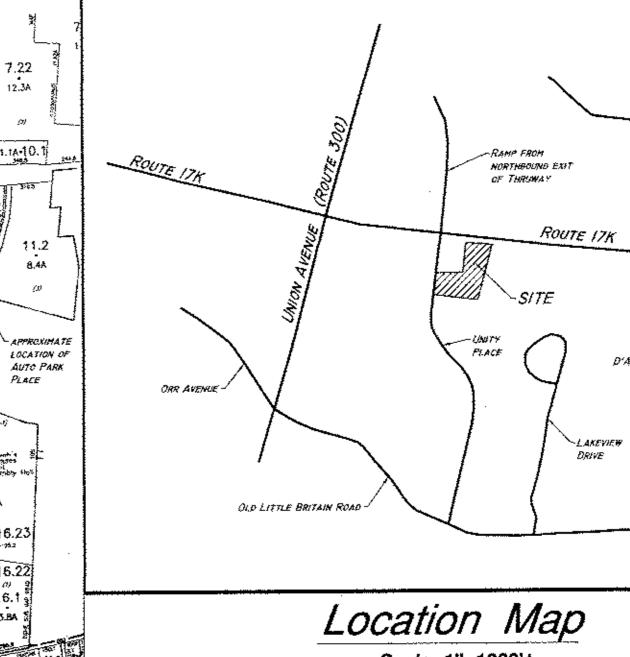

TOWN OF NEWBURGH PLANNING BOARD REVIEW COMMENTS

PROJECT: WEBB PROPERTIES

PROJECT NO.: 14-10

PROJECT LOCATION: SECTION 97, BLOCK 2, LOTS 35 & 43

PROJECT REPRESENTATIVE: A. DIACHISHIN & ASSOCIATES

REVIEW DATE: 30 JULY 2014
MEETING DATE: 7 AUGUST 2014

- 1. The Applicants have identified the project as a single phase project.
- 2. Town of Newburgh Zoning Board of Appeals apparently issued a variance from Section 185-18C(4)(c) regarding landscaping. It is unclear at this time without copy of the variance if zoning compliance with the existing structure on Lot 43 was addressed with the ZBA regarding the 80 foot front yard setback requirements. Existing structure loses zoning protection upon changing of lot lines.
- 3. Future plans must address proposed improvements on the bank parcel. Bulk table compliance, parking calculations and site development details must be included for improvements on existing bank parcel.
- 4. It is noted that banks are currently not permitted in the IB Zone. Action by Town Board must be completed prior to project approval.
- 5. It appears that the current plan for a through road between Route 17K and Auto Park Place creates a new front yard setback which may affect the southeast corner of the proposed structure. Easements for the through road must be provided and depicted on the plan sheet.
- 6. A subdivision map for lot consolidation should be included in the plan sheet. This map can address bulk table requirements for each parcel.
- 7. It appears an adjoining parcel is now part of the application. This parcel must be addressed in the application. Cross grading easements, drainage easements, access and utility easements will be required.
- 8. An SWPPP in compliance with Town of Newburgh and NYSDEC requirements must be provided. SWPPP must address run off reduction and green infrastructure practices consistent with existing regulations. Stage storage discharge for proposed detention pond should be addressed. Details of outlet control structure must be incorporated into the model and design plans.