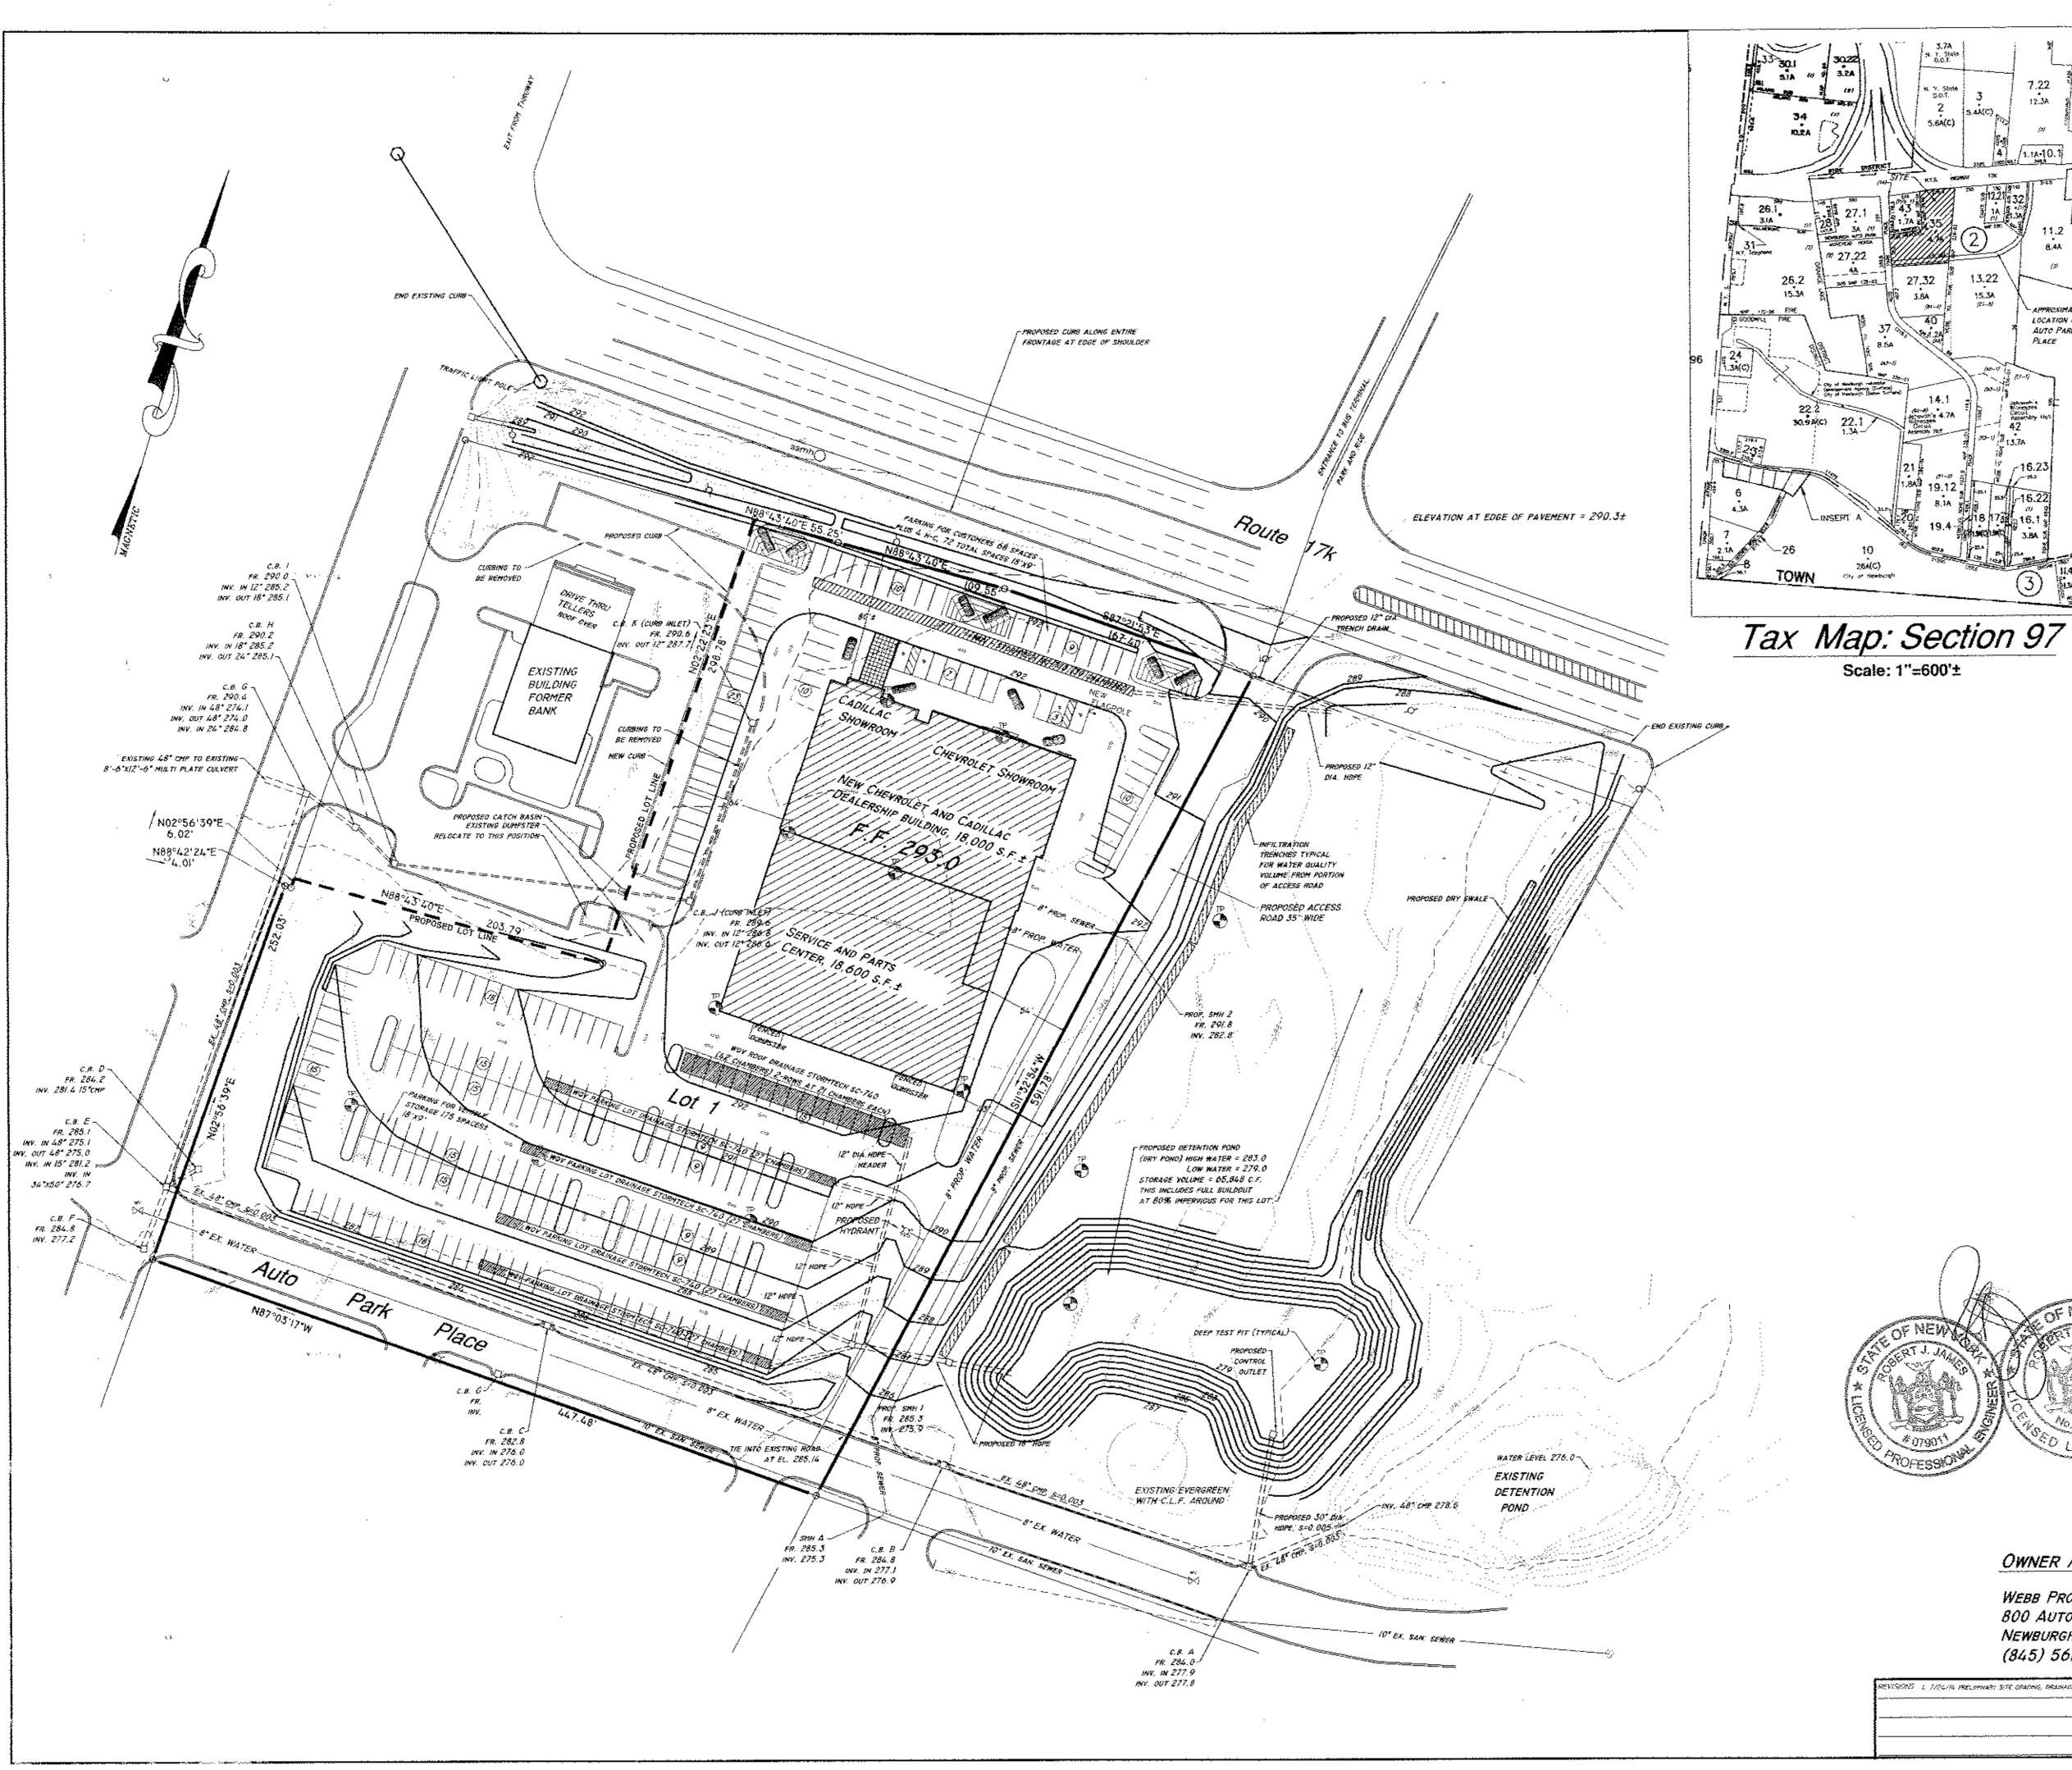

TOWN OF NEWBURGH PLANNING BOARD REVIEW COMMENTS

PROJECT: WEBB PROPERTIES

PROJECT NO.: 14-10

PROJECT LOCATION: SECTION 97, BLOCK 2, LOTS 35 & 43

PROJECT REPRESENTATIVE: A. DIACHISHIN & ASSOCIATES

REVIEW DATE: 30 JULY 2014
MEETING DATE: 7 AUGUST 2014

- 1. The Applicants have identified the project as a single phase project.
- 2. Town of Newburgh Zoning Board of Appeals apparently issued a variance from Section 185-18C(4)(c) regarding landscaping. It is unclear at this time without copy of the variance if zoning compliance with the existing structure on Lot 43 was addressed with the ZBA regarding the 80 foot front yard setback requirements. Existing structure loses zoning protection upon changing of lot lines.
- 3. Future plans must address proposed improvements on the bank parcel. Bulk table compliance, parking calculations and site development details must be included for improvements on existing bank parcel.
- 4. It is noted that banks are currently not permitted in the IB Zone. Action by Town Board must be completed prior to project approval.
- 5. It appears that the current plan for a through road between Route 17K and Auto Park Place creates a new front yard setback which may affect the southeast corner of the proposed structure. Easements for the through road must be provided and depicted on the plan sheet.
- 6. A subdivision map for lot consolidation should be included in the plan sheet. This map can address bulk table requirements for each parcel.
- 7. It appears an adjoining parcel is now part of the application. This parcel must be addressed in the application. Cross grading easements, drainage easements, access and utility easements will be required.
- 8. An SWPPP in compliance with Town of Newburgh and NYSDEC requirements must be provided. SWPPP must address run off reduction and green infrastructure practices consistent with existing regulations. Stage storage discharge for proposed detention pond should be addressed. Details of outlet control structure must be incorporated into the model and design plans.

Webb Properties

- 9. Plans submission is currently incomplete for technical review, however, the following comments are provided as a guide for development of a complete plan set:
  - Site lighting, site landscaping, soil erosion and sediment control, site utilities, site development details must be incorporated into the plan sheets.
  - Plans should clearly show where all proposed curbing is identified on the site. Commercial site
    plans in the Town of Newburgh require curbing unless specifically waived by the Planning
    Board.
  - Design of any infiltration systems must comply with NYSDEC design guidelines including permeability testing.
  - Plans should address how storm water will enter proposed infiltration systems once appropriately designed.
  - Run off from the southwestern car storage area appears to discharge uncontrolled towards Auto Park Place and Unity Drive. This should be addressed.
  - Drainage between the new 23 parking spots depicted between the existing bank and new showroom must be addressed. Existing curb inlets appear low and ponding will occur based on proposed grading at the curb line.
  - If proposed sewer line crossing onto adjoining lots serves more than one lot, NYSDEC sewer extension is required.
  - Water supply/fire protection must be designed in compliance within Town of Newburgh standards.
  - Designs of vehicle exhibits along Route 17K should be provided in detail.
  - All entrances and exits to the structure should be identified on the plans.
  - All drive aisles must be dimensioned.
  - Location of all signage and details must be added to the plans.
- 10. Future plan review will be undertaken upon submission of complete engineered design plans.