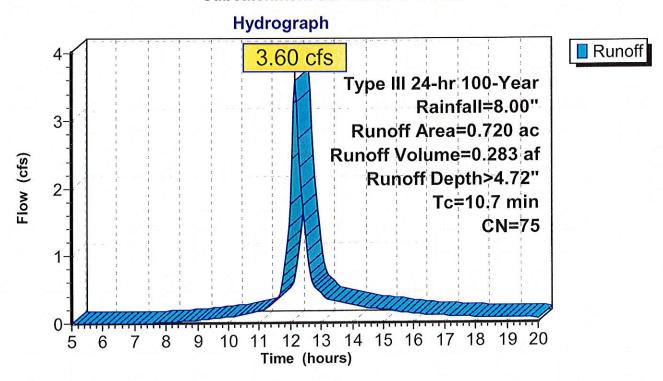

#### Summary for Subcatchment 5S: SUBCAT 5 PRE

Runoff

3.60 cfs @ 12.15 hrs, Volume=

0.283 af, Depth> 4.72"

Runoff by SCS TR-20 method, UH=SCS, Time Span= 5.00-20.00 hrs, dt= 0.05 hrs Type III 24-hr 100-Year Rainfall=8.00"

|   | Area          | (ac) | CN  | Desc    | cription  |          |                           |              |   |  |
|---|---------------|------|-----|---------|-----------|----------|---------------------------|--------------|---|--|
| * | 0.            | 720  | 75  | FIEL    | D TO C.B. | D THEN T | O C.B. E                  |              |   |  |
|   | 0.            | 720  |     | 100.    | 00% Pervi | ous Area |                           |              |   |  |
|   | Tc            | Leng |     | Slope   | Velocity  | Capacity | Description               |              |   |  |
| - | (min)<br>10.7 | (fee | (t) | (ft/ft) | (ft/sec)  | (cfs)    | Direct Entry, A-B USE SAM | ME AS SUBCAT | 1 |  |