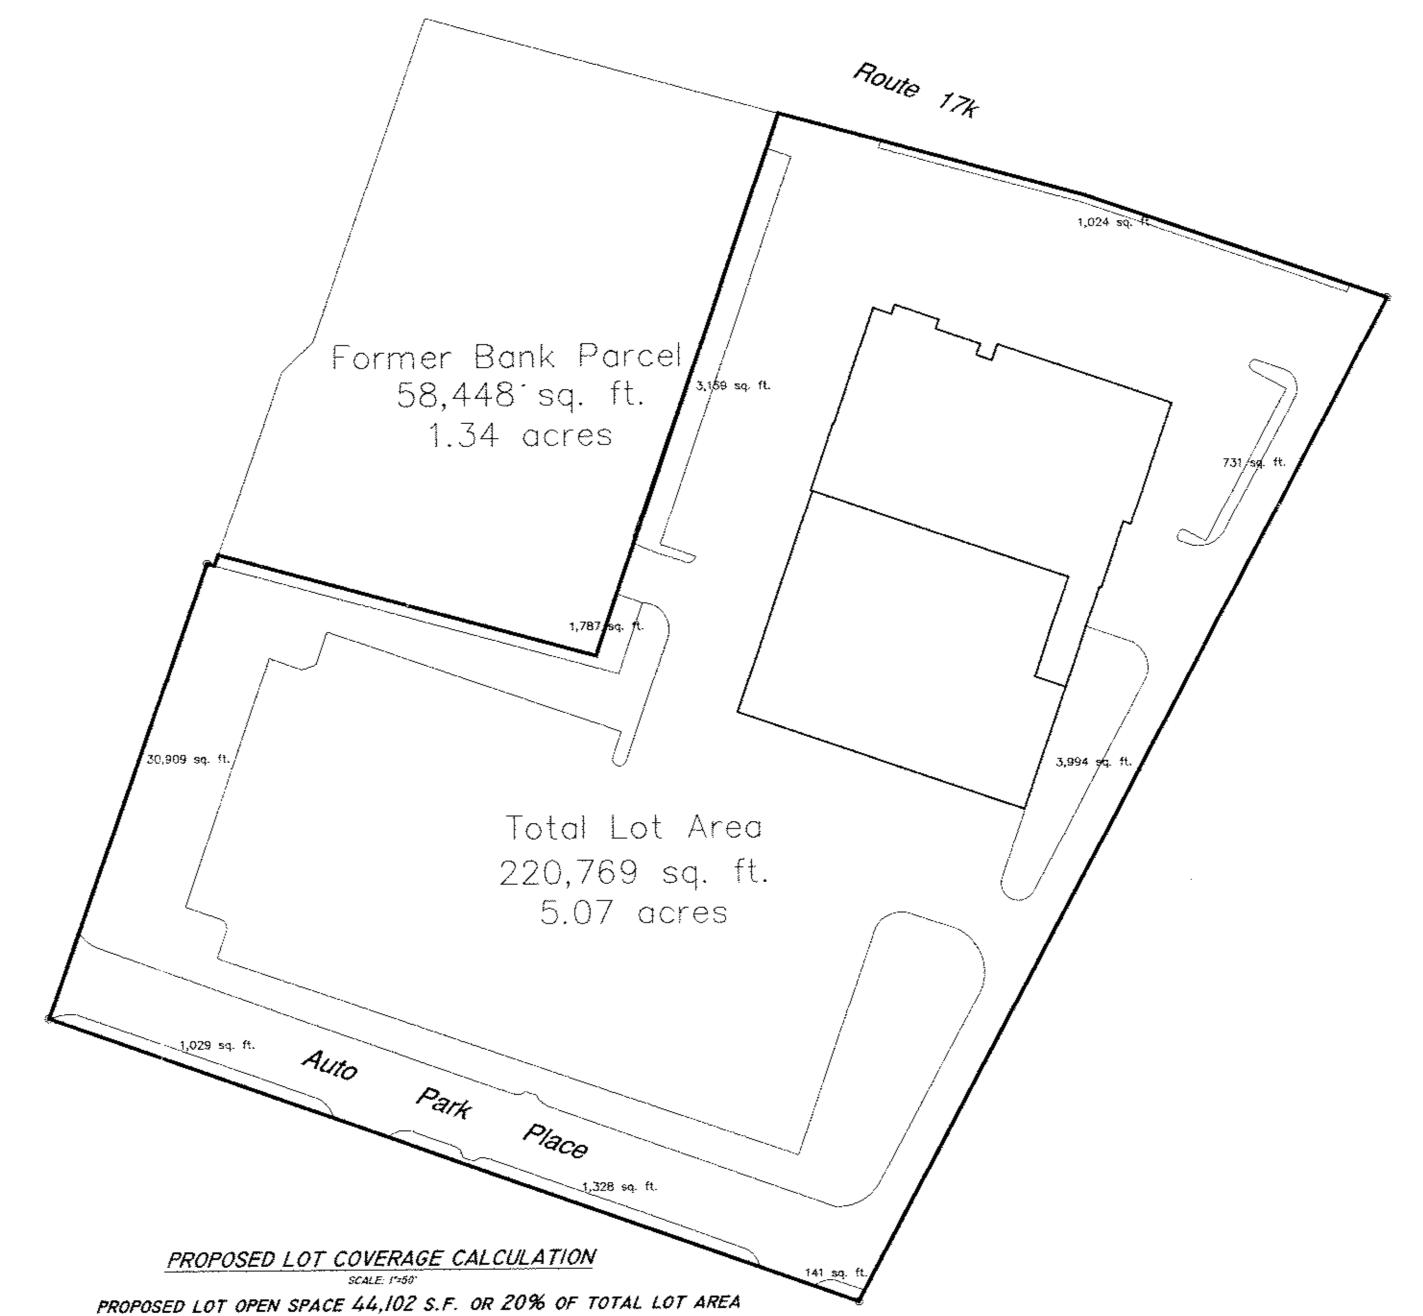

#### **NARRATIVE**

- 1. The following revisions were made to the plans for the new dealership building since May, 2014.
- a. Existing topography was added. Also added are existing and proposed utilities. Detailing to follow.
- b. Proposed grading is shown.
- c. Schematic and some detailing of stormwater drainage is shown, and explained later in this narrative.
- d. The project will take place in one Phase (MH&E comment #1 June 5, 2014).
- e. A variance from Section 185-18C(4)c was granted at the July 24th. meeting of the ZBA for the front 35'-45' landscaped strip (MH&E comment #2, and #3).
- f. The "Design Guidelines" have been reviewed and a list of waivers is explained later in this narrative (MH&E comment #4).
- g. Proposed vehicle displays have been placed inside the Webb property lines (MH&E comment #5).
- h. Spoke to local permit engineer in Newburgh office of the NYSDOT for the driveway entrance / curb cut, and drainage work. This project will be reviewed in the main office in Poughkeepsie. The local permit engineer said that this will not undergo review until a SEQR determination is made, and plans are forwarded by the Town (MH&E comment #6).
- i. A plan (sheet 4 of 4) has been provided to show lot coverage calculations (MH&E comment #7). The property lines have been adjusted since the May submission to make the 80% coverage calculation work on the new dealership lot.
- j. The plans show preliminary stormwater controls, and a short narrative explaining the management practices is included later in this document (MH&E comment 8). Detailed plans and SWPPP for the stormwater system are to follow in a later submission.
- k. The Zoning Bulk Table has been revised.
- 1. Two maps showing pre and post development drainage subcatchments are added.