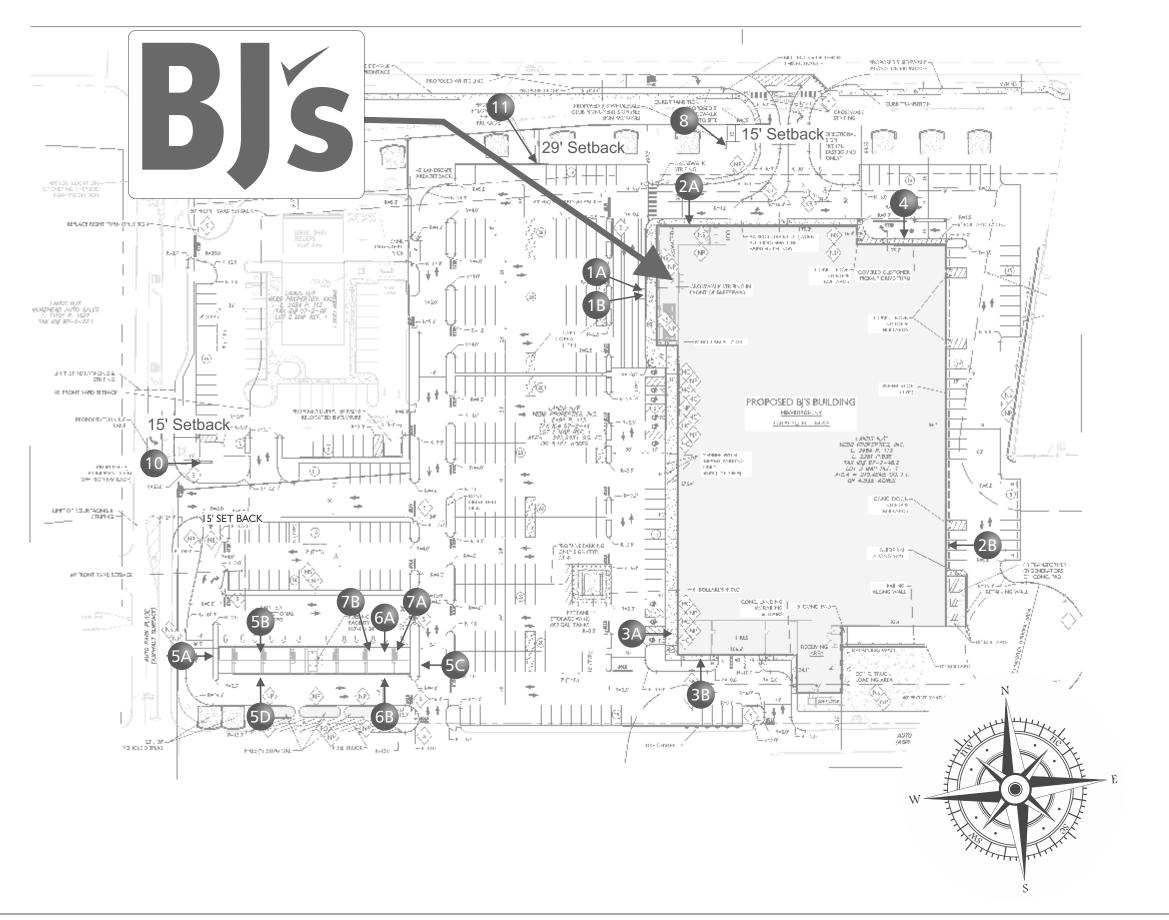

### SITE PLAN LEGEND

- 1A
  - BJ'S MAIN SIGN
- 1B
- WHOLESALE CABINET
- 2A
  - BJ'S 7'-0"H MAIN SIGN
  - B BJ'S 7'-0"H MAIN SIGN
  - TIRE SALES SERVICE & PROPANE
- 3B TIRE SALES SERVICE & PROPANE
- 4 ONLINE PICK-UP SIGN
- 5A BJ'S GAS CANOPY SIGN
- 5B BJ'S GAS CANOPY SIGN
- BJ'S GAS CANOPY SIGN
- BJ'S GAS CANOPY SIGN
- 6A CLEARANCE 1ST SURFACE VINYL
- 6B CLEARANCE 1ST SURFACE VINYL
- 7A BJ'S FOUR SIDED DIESEL VINYL SIGN
- 7B BJ'S FOUR SIDED DIESEL VINYL SIGN
- 8 DOUBLE FACED MONUMENT BJ'S CLUB/GAS CABINET LED PRICER INSERT
- 9A OPENING SOON ROAD SIGN
- 9B OPENING SOON ROAD SIGN
- DOUBLE SIDED LED ILLUMINATED MONUMENT SIGN
- 11 PYLON SIGN
- "OPENING SOON " BANNER