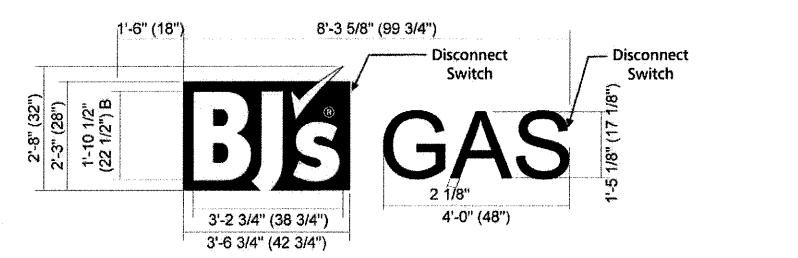

### SITE PLAN LEGEND

- 1A
  - BJ'S MAIN SIGN
- 1B
- WHOLESALE CABINET
- 2A
  - BJ'S 7'-0"H MAIN SIGN
  - B BJ'S 7'-0"H MAIN SIGN
  - TIRE SALES SERVICE & PROPANE
- 3B TIRE SALES SERVICE & PROPANE
- 4 ONLINE PICK-UP SIGN
- 5A BJ'S GAS CANOPY SIGN
- 5B BJ'S GAS CANOPY SIGN
- BJ'S GAS CANOPY SIGN
- BJ'S GAS CANOPY SIGN
- 6A CLEARANCE 1ST SURFACE VINYL
- 6B CLEARANCE 1ST SURFACE VINYL
- 7A BJ'S FOUR SIDED DIESEL VINYL SIGN
- 7B BJ'S FOUR SIDED DIESEL VINYL SIGN
- 8 DOUBLE FACED MONUMENT BJ'S CLUB/GAS CABINET LED PRICER INSERT
- 9A OPENING SOON ROAD SIGN
- 9B OPENING SOON ROAD SIGN
- DOUBLE SIDED LED ILLUMINATED MONUMENT SIGN
- 11 PYLON SIGN
- "OPENING SOON " BANNER