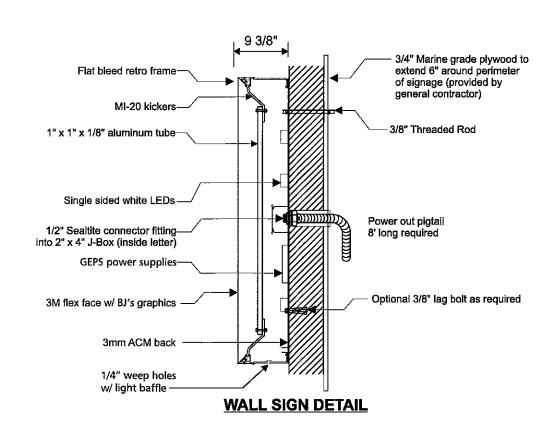

### SITE PLAN LEGEND

- 1A
  - BJ'S MAIN SIGN
- 1B
- WHOLESALE CABINET
- 2A
  - BJ'S 7'-0"H MAIN SIGN
  - B BJ'S 7'-0"H MAIN SIGN
  - TIRE SALES SERVICE & PROPANE
- 3B TIRE SALES SERVICE & PROPANE
- 4 ONLINE PICK-UP SIGN
- 5A BJ'S GAS CANOPY SIGN
- 5B BJ'S GAS CANOPY SIGN
- BJ'S GAS CANOPY SIGN
- BJ'S GAS CANOPY SIGN
- 6A CLEARANCE 1ST SURFACE VINYL
- 6B CLEARANCE 1ST SURFACE VINYL
- 7A BJ'S FOUR SIDED DIESEL VINYL SIGN
- 7B BJ'S FOUR SIDED DIESEL VINYL SIGN
- 8 DOUBLE FACED MONUMENT BJ'S CLUB/GAS CABINET LED PRICER INSERT
- 9A OPENING SOON ROAD SIGN
- 9B OPENING SOON ROAD SIGN
- DOUBLE SIDED LED ILLUMINATED MONUMENT SIGN
- 11 PYLON SIGN
- "OPENING SOON " BANNER