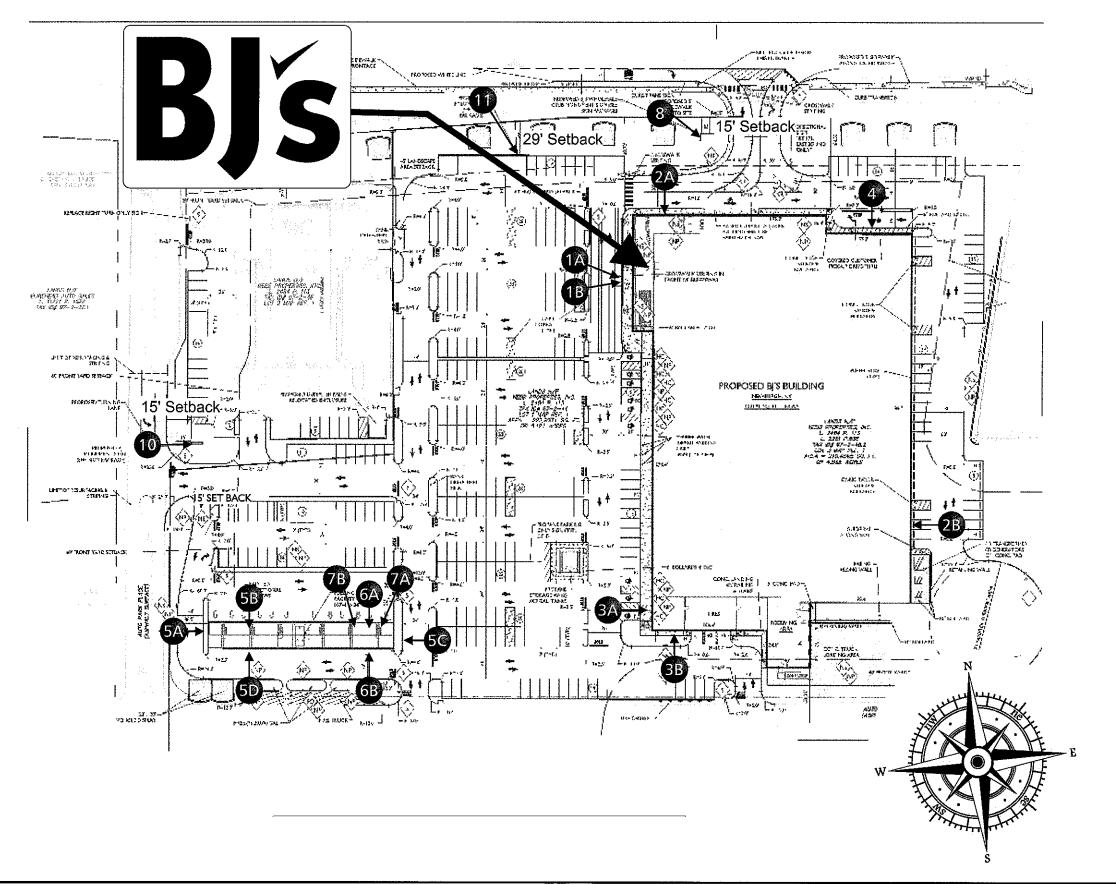

### SITE PLAN LEGEND

- 1A
  - BJ'S MAIN SIGN
- 1B
- WHOLESALE CABINET
- 2A
  - BJ'S 7'-0"H MAIN SIGN
  - B BJ'S 7'-0"H MAIN SIGN
  - TIRE SALES SERVICE & PROPANE
- 3B TIRE SALES SERVICE & PROPANE
- 4 ONLINE PICK-UP SIGN
- 5A BJ'S GAS CANOPY SIGN
- 5B BJ'S GAS CANOPY SIGN
- BJ'S GAS CANOPY SIGN
- BJ'S GAS CANOPY SIGN
- 6A CLEARANCE 1ST SURFACE VINYL
- 6B CLEARANCE 1ST SURFACE VINYL
- 7A BJ'S FOUR SIDED DIESEL VINYL SIGN
- 7B BJ'S FOUR SIDED DIESEL VINYL SIGN
- 8 DOUBLE FACED MONUMENT BJ'S CLUB/GAS CABINET LED PRICER INSERT
- 9A OPENING SOON ROAD SIGN
- 9B OPENING SOON ROAD SIGN
- DOUBLE SIDED LED ILLUMINATED MONUMENT SIGN
- 11 PYLON SIGN
- "OPENING SOON " BANNER