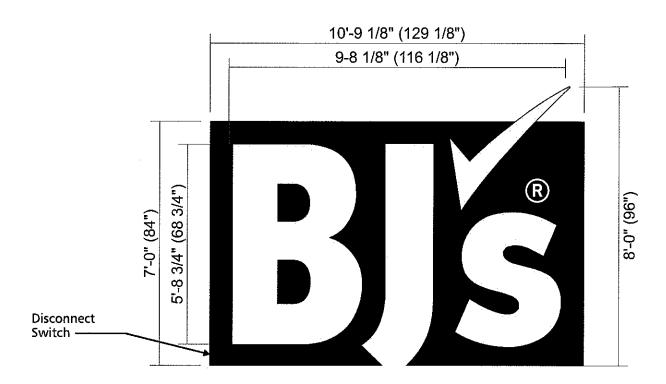

### SITE PLAN LEGEND

- 1A
  - BJ'S MAIN SIGN
- 1B
- WHOLESALE CABINET
- 2A
  - BJ'S 7'-0"H MAIN SIGN
  - B BJ'S 7'-0"H MAIN SIGN
  - TIRE SALES SERVICE & PROPANE
- 3B TIRE SALES SERVICE & PROPANE
- 4 ONLINE PICK-UP SIGN
- 5A BJ'S GAS CANOPY SIGN
- 5B BJ'S GAS CANOPY SIGN
- BJ'S GAS CANOPY SIGN
- BJ'S GAS CANOPY SIGN
- 6A CLEARANCE 1ST SURFACE VINYL
- 6B CLEARANCE 1ST SURFACE VINYL
- 7A BJ'S FOUR SIDED DIESEL VINYL SIGN
- 7B BJ'S FOUR SIDED DIESEL VINYL SIGN
- 8 DOUBLE FACED MONUMENT BJ'S CLUB/GAS CABINET LED PRICER INSERT
- 9A OPENING SOON ROAD SIGN
- 9B OPENING SOON ROAD SIGN
- DOUBLE SIDED LED ILLUMINATED MONUMENT SIGN
- 11 PYLON SIGN
- "OPENING SOON " BANNER