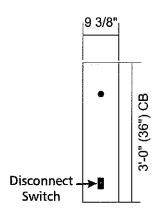

### SITE PLAN LEGEND

- 1A
  - BJ'S MAIN SIGN
- 1B
- WHOLESALE CABINET
- 2A
  - BJ'S 7'-0"H MAIN SIGN
  - B BJ'S 7'-0"H MAIN SIGN
  - TIRE SALES SERVICE & PROPANE
- 3B TIRE SALES SERVICE & PROPANE
- 4 ONLINE PICK-UP SIGN
- 5A BJ'S GAS CANOPY SIGN
- 5B BJ'S GAS CANOPY SIGN
- BJ'S GAS CANOPY SIGN
- BJ'S GAS CANOPY SIGN
- 6A CLEARANCE 1ST SURFACE VINYL
- 6B CLEARANCE 1ST SURFACE VINYL
- 7A BJ'S FOUR SIDED DIESEL VINYL SIGN
- 7B BJ'S FOUR SIDED DIESEL VINYL SIGN
- 8 DOUBLE FACED MONUMENT BJ'S CLUB/GAS CABINET LED PRICER INSERT
- 9A OPENING SOON ROAD SIGN
- 9B OPENING SOON ROAD SIGN
- DOUBLE SIDED LED ILLUMINATED MONUMENT SIGN
- 11 PYLON SIGN
- "OPENING SOON " BANNER