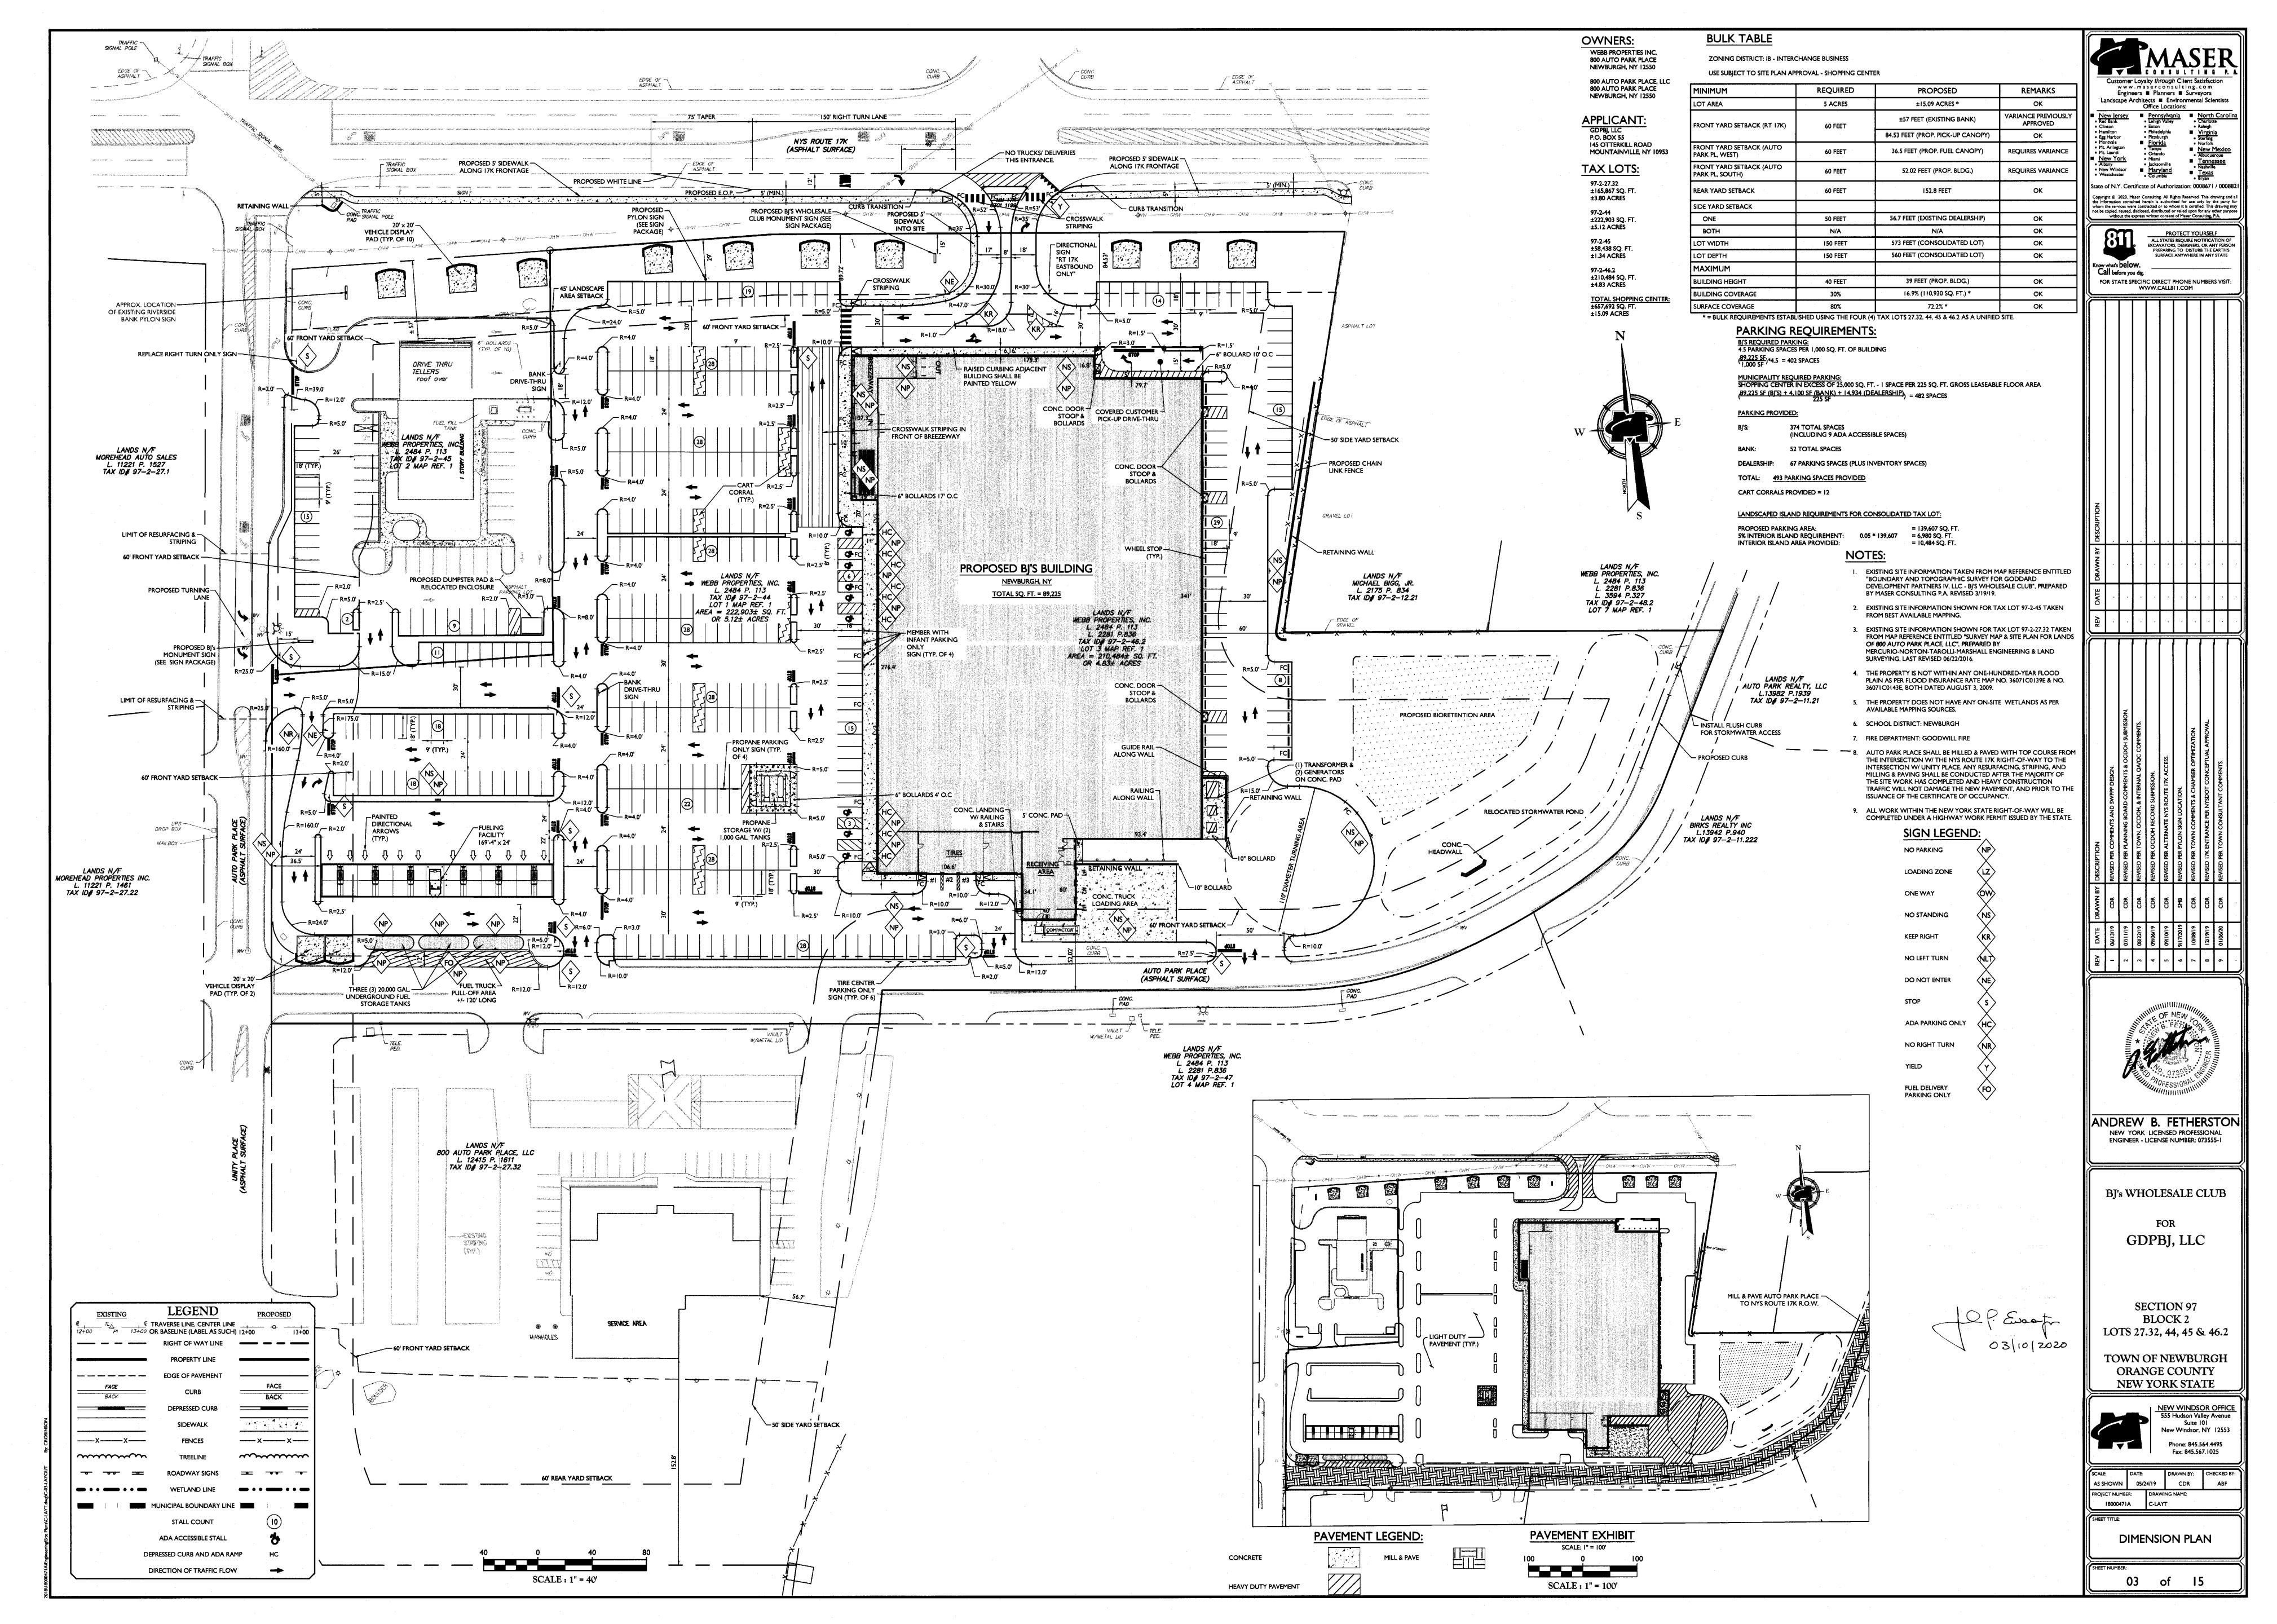

# TOWN OF NEWBURGH PLANNING BOARD TECHNICAL REVIEW COMMENTS

PROJECT: BJ'S WHOLESALE CLUB SIGNAGE APPLICATION/ARB

PROJECT NO.: 19-07

PROJECT LOCATION: SECTION 97, BLOCK 2, LOT 44, 46.2, 45 & 27.32

REVIEW DATE: 9 MARCH 2020 MEETING DATE: 16 APRIL 2020

PROJECT REPRESENTATIVE: MASER CONSULTING, P.A.

The subject project received a Conditional Final Approval from the Planning Board on 19 September 2019. The project contains 17 specific conditions which will be addressed below. Other Agency approval/Disapproval is subject to delivery of written approvals from agencies listed below.

### SITE PLAN LEGEND

- 1A
  - BJ'S MAIN SIGN
- 1B
- WHOLESALE CABINET
- 2A
  - BJ'S 7'-0"H MAIN SIGN
  - B BJ'S 7'-0"H MAIN SIGN
  - TIRE SALES SERVICE & PROPANE
- 3B TIRE SALES SERVICE & PROPANE
- 4 ONLINE PICK-UP SIGN
- 5A BJ'S GAS CANOPY SIGN
- 5B BJ'S GAS CANOPY SIGN
- BJ'S GAS CANOPY SIGN
- BJ'S GAS CANOPY SIGN
- 6A CLEARANCE 1ST SURFACE VINYL
- 6B CLEARANCE 1ST SURFACE VINYL
- 7A BJ'S FOUR SIDED DIESEL VINYL SIGN
- 7B BJ'S FOUR SIDED DIESEL VINYL SIGN
- 8 DOUBLE FACED MONUMENT BJ'S CLUB/GAS CABINET LED PRICER INSERT
- 9A OPENING SOON ROAD SIGN
- 9B OPENING SOON ROAD SIGN
- DOUBLE SIDED LED ILLUMINATED MONUMENT SIGN
- 11 PYLON SIGN
- "OPENING SOON " BANNER