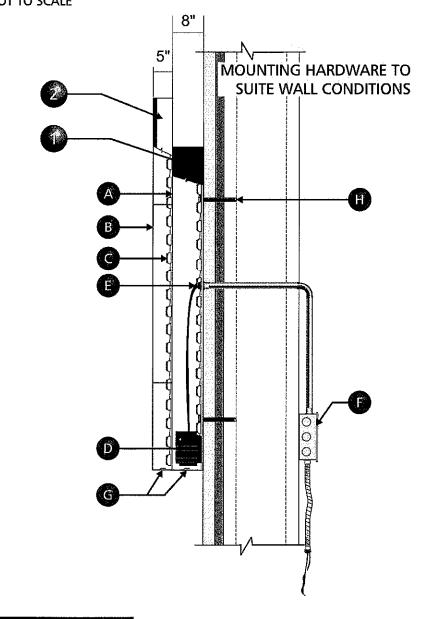

### SITE PLAN LEGEND

- 1A
  - BJ'S MAIN SIGN
- 1B
- WHOLESALE CABINET
- 2A
  - BJ'S 7'-0"H MAIN SIGN
  - B BJ'S 7'-0"H MAIN SIGN
  - TIRE SALES SERVICE & PROPANE
- 3B TIRE SALES SERVICE & PROPANE
- 4 ONLINE PICK-UP SIGN
- 5A BJ'S GAS CANOPY SIGN
- 5B BJ'S GAS CANOPY SIGN
- BJ'S GAS CANOPY SIGN
- BJ'S GAS CANOPY SIGN
- 6A CLEARANCE 1ST SURFACE VINYL
- 6B CLEARANCE 1ST SURFACE VINYL
- 7A BJ'S FOUR SIDED DIESEL VINYL SIGN
- 7B BJ'S FOUR SIDED DIESEL VINYL SIGN
- 8 DOUBLE FACED MONUMENT BJ'S CLUB/GAS CABINET LED PRICER INSERT
- 9A OPENING SOON ROAD SIGN
- 9B OPENING SOON ROAD SIGN
- DOUBLE SIDED LED ILLUMINATED MONUMENT SIGN
- 11 PYLON SIGN
- "OPENING SOON " BANNER