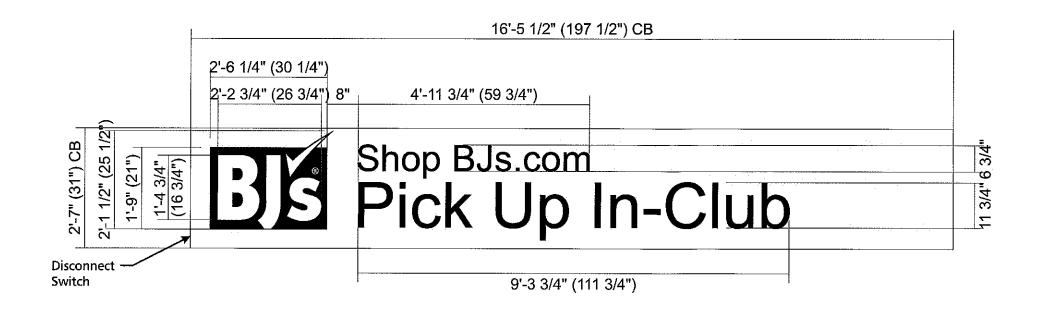

### SITE PLAN LEGEND

- 1A
  - BJ'S MAIN SIGN
- 1B
- WHOLESALE CABINET
- 2A
  - BJ'S 7'-0"H MAIN SIGN
  - B BJ'S 7'-0"H MAIN SIGN
  - TIRE SALES SERVICE & PROPANE
- 3B TIRE SALES SERVICE & PROPANE
- 4 ONLINE PICK-UP SIGN
- 5A BJ'S GAS CANOPY SIGN
- 5B BJ'S GAS CANOPY SIGN
- BJ'S GAS CANOPY SIGN
- BJ'S GAS CANOPY SIGN
- 6A CLEARANCE 1ST SURFACE VINYL
- 6B CLEARANCE 1ST SURFACE VINYL
- 7A BJ'S FOUR SIDED DIESEL VINYL SIGN
- 7B BJ'S FOUR SIDED DIESEL VINYL SIGN
- 8 DOUBLE FACED MONUMENT BJ'S CLUB/GAS CABINET LED PRICER INSERT
- 9A OPENING SOON ROAD SIGN
- 9B OPENING SOON ROAD SIGN
- DOUBLE SIDED LED ILLUMINATED MONUMENT SIGN
- 11 PYLON SIGN
- "OPENING SOON " BANNER