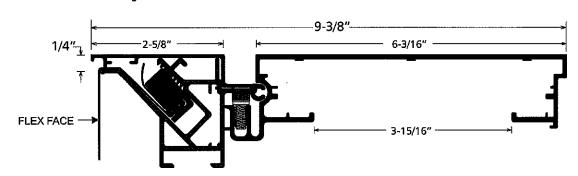

### SITE PLAN LEGEND

- 1A
  - BJ'S MAIN SIGN
- 1B
- WHOLESALE CABINET
- 2A
  - BJ'S 7'-0"H MAIN SIGN
  - B BJ'S 7'-0"H MAIN SIGN
  - TIRE SALES SERVICE & PROPANE
- 3B TIRE SALES SERVICE & PROPANE
- 4 ONLINE PICK-UP SIGN
- 5A BJ'S GAS CANOPY SIGN
- 5B BJ'S GAS CANOPY SIGN
- BJ'S GAS CANOPY SIGN
- BJ'S GAS CANOPY SIGN
- 6A CLEARANCE 1ST SURFACE VINYL
- 6B CLEARANCE 1ST SURFACE VINYL
- 7A BJ'S FOUR SIDED DIESEL VINYL SIGN
- 7B BJ'S FOUR SIDED DIESEL VINYL SIGN
- 8 DOUBLE FACED MONUMENT BJ'S CLUB/GAS CABINET LED PRICER INSERT
- 9A OPENING SOON ROAD SIGN
- 9B OPENING SOON ROAD SIGN
- DOUBLE SIDED LED ILLUMINATED MONUMENT SIGN
- 11 PYLON SIGN
- "OPENING SOON " BANNER