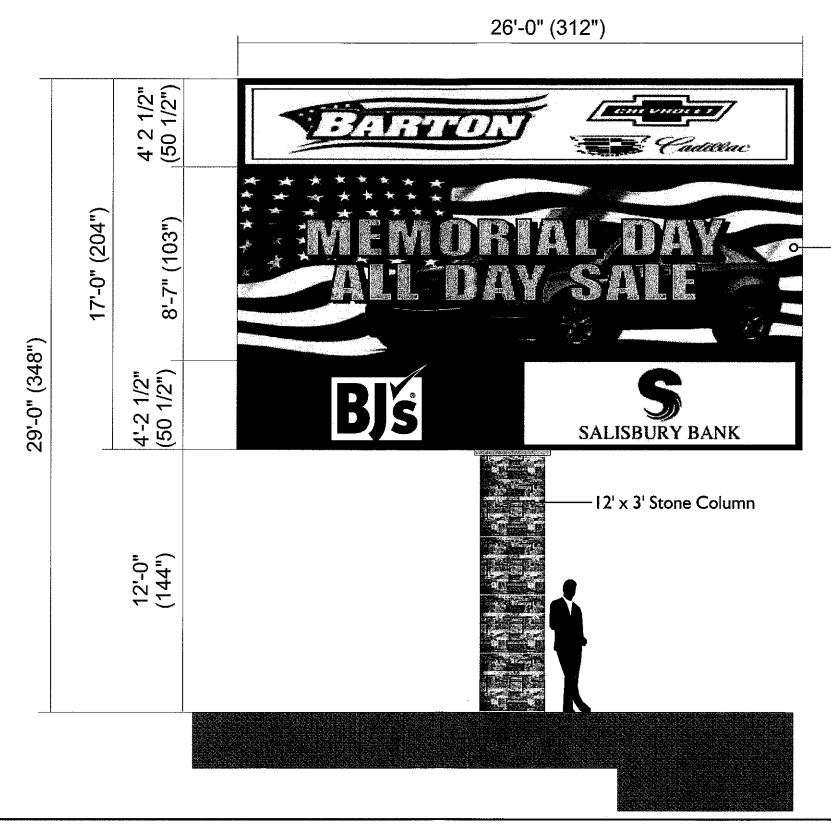

### SITE PLAN LEGEND

- 1A
  - BJ'S MAIN SIGN
- 1B
- WHOLESALE CABINET
- 2A
  - BJ'S 7'-0"H MAIN SIGN
  - B BJ'S 7'-0"H MAIN SIGN
  - TIRE SALES SERVICE & PROPANE
- 3B TIRE SALES SERVICE & PROPANE
- 4 ONLINE PICK-UP SIGN
- 5A BJ'S GAS CANOPY SIGN
- 5B BJ'S GAS CANOPY SIGN
- BJ'S GAS CANOPY SIGN
- BJ'S GAS CANOPY SIGN
- 6A CLEARANCE 1ST SURFACE VINYL
- 6B CLEARANCE 1ST SURFACE VINYL
- 7A BJ'S FOUR SIDED DIESEL VINYL SIGN
- 7B BJ'S FOUR SIDED DIESEL VINYL SIGN
- 8 DOUBLE FACED MONUMENT BJ'S CLUB/GAS CABINET LED PRICER INSERT
- 9A OPENING SOON ROAD SIGN
- 9B OPENING SOON ROAD SIGN
- DOUBLE SIDED LED ILLUMINATED MONUMENT SIGN
- 11 PYLON SIGN
- "OPENING SOON " BANNER