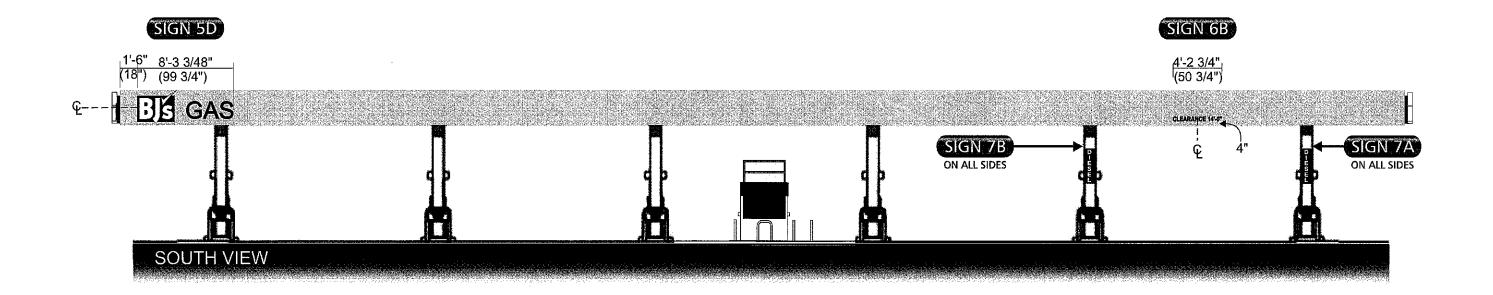

### SITE PLAN LEGEND

- 1A
  - BJ'S MAIN SIGN
- 1B
- WHOLESALE CABINET
- 2A
  - BJ'S 7'-0"H MAIN SIGN
  - B BJ'S 7'-0"H MAIN SIGN
  - TIRE SALES SERVICE & PROPANE
- 3B TIRE SALES SERVICE & PROPANE
- 4 ONLINE PICK-UP SIGN
- 5A BJ'S GAS CANOPY SIGN
- 5B BJ'S GAS CANOPY SIGN
- BJ'S GAS CANOPY SIGN
- BJ'S GAS CANOPY SIGN
- 6A CLEARANCE 1ST SURFACE VINYL
- 6B CLEARANCE 1ST SURFACE VINYL
- 7A BJ'S FOUR SIDED DIESEL VINYL SIGN
- 7B BJ'S FOUR SIDED DIESEL VINYL SIGN
- 8 DOUBLE FACED MONUMENT BJ'S CLUB/GAS CABINET LED PRICER INSERT
- 9A OPENING SOON ROAD SIGN
- 9B OPENING SOON ROAD SIGN
- DOUBLE SIDED LED ILLUMINATED MONUMENT SIGN
- 11 PYLON SIGN
- "OPENING SOON " BANNER