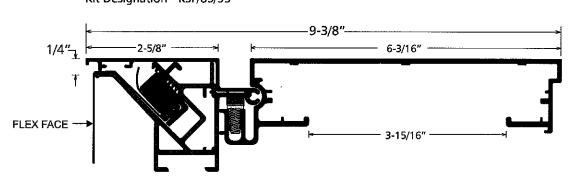

CODE.



### **WALL SIGN DETAIL**

All hardware contingent on actual wall construction. (Silicone caulk seal at all wall penetrations)

All mounting hardware to be non corrosive

### INTERNALLY ILLUMINATED WALL SIGN

Illuminated withSingle sided LED's GEPS Power supplies Flex faces w/ 3M vinyl overlay 120 volt



# **b**broadway**national**

100 Davids Drive, Hauppauge, NY 11788 P631.737.3140 F631.737.3160 INTERNAL USE ONLY: 22130\_02.10.20\_17.05\_IB BJ's

☐ Approved ☐ Rejected
☐ Approved with Corrections ☐ Revise and Resubmit

Signature: \_\_\_\_\_\_ Date: \_\_\_\_\_\_

CLUB #12550 800 AUTO PARK PLACE NEWBURGH, NY 12550



# SIGN 4 - SECOND OPTION (2'-7" H)







Single Face Body - Part #2025 Tension Frame - Part #2085 Bleed Tension Frame Cover - Part #2095 Kit Designation - KSF/85/95



### NOTES: ELECTRICAL WIRING FROM SIG

ELECTRICAL WIRING FROM SIGN WILL NEED TO BE WIRED INTO THE PRIMARY ELECTRICAL SOURCE MUST BE A DEDICATED CIRCUIT AND BONDED AS PER CODE.



### WALL SIGN DETAIL

All hardware contingent on actual wall construction. (Silicone caulk seal at all wall penetrations)

All mounting hardware to be non corrosive

### **INTERNALLY ILLUMINATED WALL SIGN**

Illuminated withSingle sided LED's GEPS Power supplies Flex faces w/ 3M vinyl overlay 120 volt

# RED BLACK 3M FLEX FACES

# **b**broadway**national**

100 Davids Drive, Hauppauge, NY 11788 P631.737.3140 F631.737.3160 INTERNAL USE ONLY: 22130\_02.10.20\_17.05\_IB



| ☐ Approved<br>☐ Approved with Correctior | Rejected |
|------------------------------------------|----------|
| Signature: