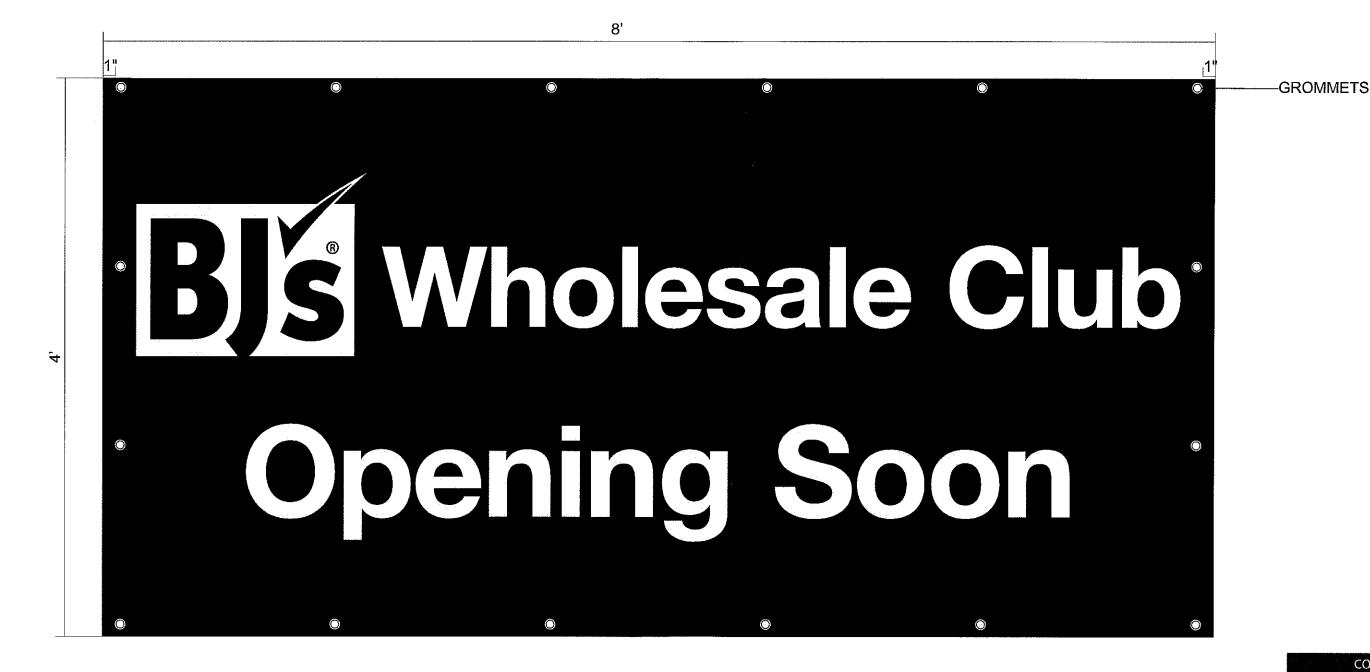

### SITE PLAN LEGEND

- 1A
  - BJ'S MAIN SIGN
- 1B
- WHOLESALE CABINET
- 2A
  - BJ'S 7'-0"H MAIN SIGN
  - B BJ'S 7'-0"H MAIN SIGN
  - TIRE SALES SERVICE & PROPANE
- 3B TIRE SALES SERVICE & PROPANE
- 4 ONLINE PICK-UP SIGN
- 5A BJ'S GAS CANOPY SIGN
- 5B BJ'S GAS CANOPY SIGN
- BJ'S GAS CANOPY SIGN
- BJ'S GAS CANOPY SIGN
- 6A CLEARANCE 1ST SURFACE VINYL
- 6B CLEARANCE 1ST SURFACE VINYL
- 7A BJ'S FOUR SIDED DIESEL VINYL SIGN
- 7B BJ'S FOUR SIDED DIESEL VINYL SIGN
- 8 DOUBLE FACED MONUMENT BJ'S CLUB/GAS CABINET LED PRICER INSERT
- 9A OPENING SOON ROAD SIGN
- 9B OPENING SOON ROAD SIGN
- DOUBLE SIDED LED ILLUMINATED MONUMENT SIGN
- 11 PYLON SIGN
- "OPENING SOON " BANNER