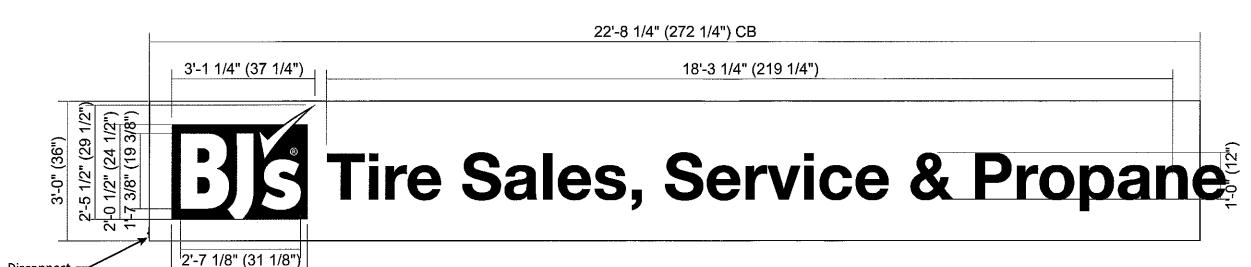

### SITE PLAN LEGEND

- 1A
  - BJ'S MAIN SIGN
- 1B
- WHOLESALE CABINET
- 2A
  - BJ'S 7'-0"H MAIN SIGN
  - B BJ'S 7'-0"H MAIN SIGN
  - TIRE SALES SERVICE & PROPANE
- 3B TIRE SALES SERVICE & PROPANE
- 4 ONLINE PICK-UP SIGN
- 5A BJ'S GAS CANOPY SIGN
- 5B BJ'S GAS CANOPY SIGN
- BJ'S GAS CANOPY SIGN
- BJ'S GAS CANOPY SIGN
- 6A CLEARANCE 1ST SURFACE VINYL
- 6B CLEARANCE 1ST SURFACE VINYL
- 7A BJ'S FOUR SIDED DIESEL VINYL SIGN
- 7B BJ'S FOUR SIDED DIESEL VINYL SIGN
- 8 DOUBLE FACED MONUMENT BJ'S CLUB/GAS CABINET LED PRICER INSERT
- 9A OPENING SOON ROAD SIGN
- 9B OPENING SOON ROAD SIGN
- DOUBLE SIDED LED ILLUMINATED MONUMENT SIGN
- 11 PYLON SIGN
- "OPENING SOON " BANNER