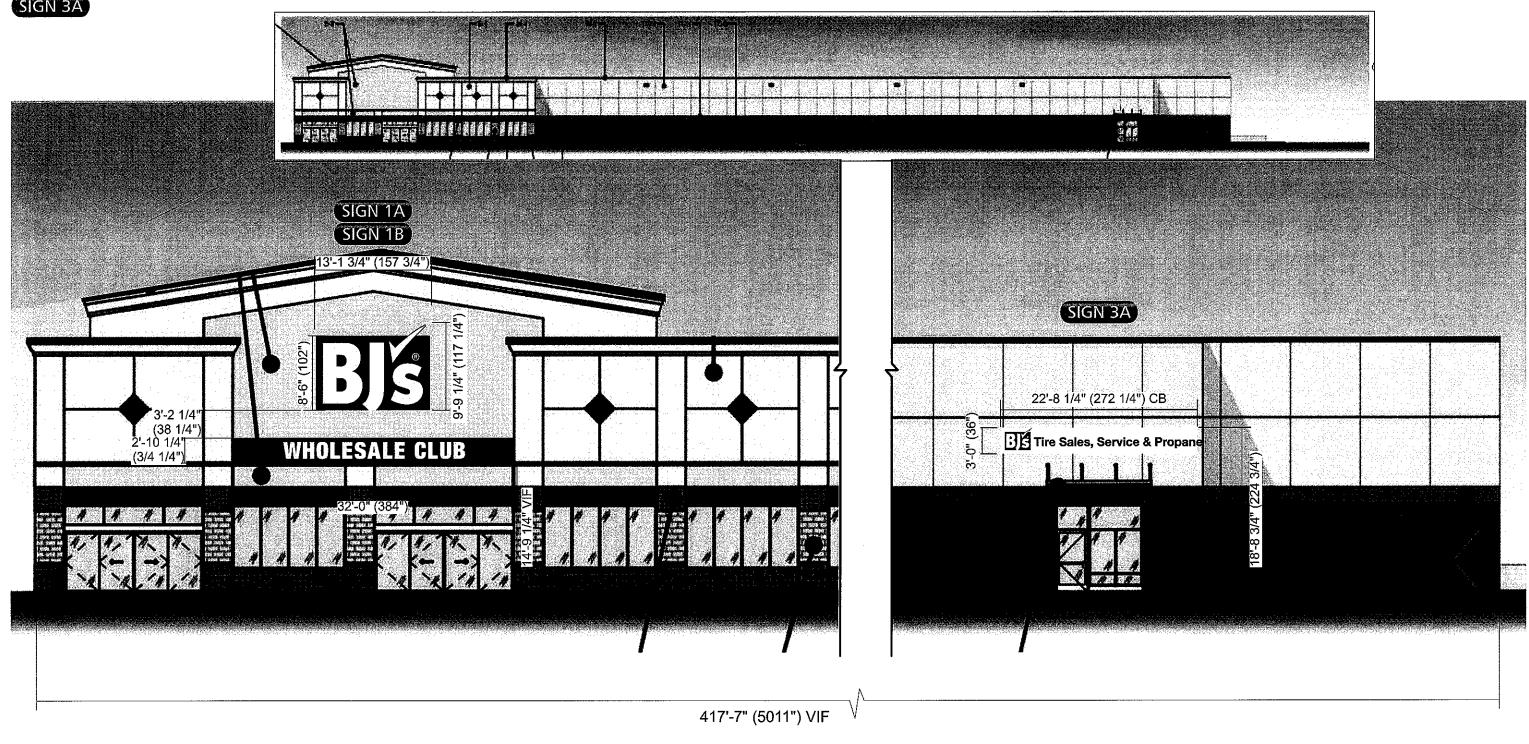

### SITE PLAN LEGEND

- 1A
  - BJ'S MAIN SIGN
- 1B
- WHOLESALE CABINET
- 2A
  - BJ'S 7'-0"H MAIN SIGN
  - B BJ'S 7'-0"H MAIN SIGN
  - TIRE SALES SERVICE & PROPANE
- 3B TIRE SALES SERVICE & PROPANE
- 4 ONLINE PICK-UP SIGN
- 5A BJ'S GAS CANOPY SIGN
- 5B BJ'S GAS CANOPY SIGN
- BJ'S GAS CANOPY SIGN
- BJ'S GAS CANOPY SIGN
- 6A CLEARANCE 1ST SURFACE VINYL
- 6B CLEARANCE 1ST SURFACE VINYL
- 7A BJ'S FOUR SIDED DIESEL VINYL SIGN
- 7B BJ'S FOUR SIDED DIESEL VINYL SIGN
- 8 DOUBLE FACED MONUMENT BJ'S CLUB/GAS CABINET LED PRICER INSERT
- 9A OPENING SOON ROAD SIGN
- 9B OPENING SOON ROAD SIGN
- DOUBLE SIDED LED ILLUMINATED MONUMENT SIGN
- 11 PYLON SIGN
- "OPENING SOON " BANNER