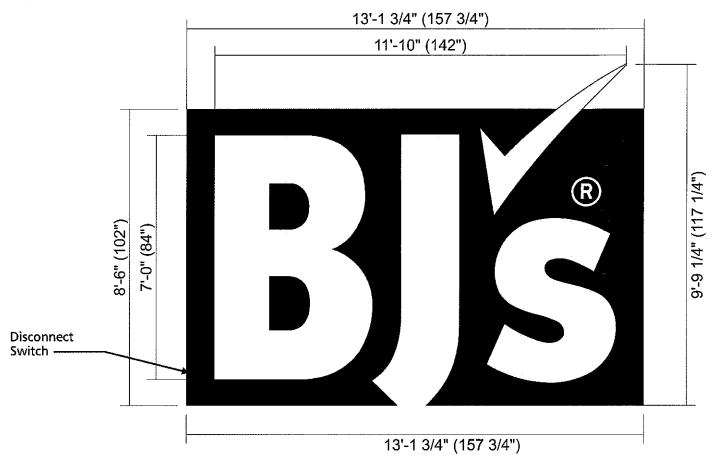

### SITE PLAN LEGEND

- 1A
  - BJ'S MAIN SIGN
- 1B
- WHOLESALE CABINET
- 2A
  - BJ'S 7'-0"H MAIN SIGN
  - B BJ'S 7'-0"H MAIN SIGN
  - TIRE SALES SERVICE & PROPANE
- 3B TIRE SALES SERVICE & PROPANE
- 4 ONLINE PICK-UP SIGN
- 5A BJ'S GAS CANOPY SIGN
- 5B BJ'S GAS CANOPY SIGN
- BJ'S GAS CANOPY SIGN
- BJ'S GAS CANOPY SIGN
- 6A CLEARANCE 1ST SURFACE VINYL
- 6B CLEARANCE 1ST SURFACE VINYL
- 7A BJ'S FOUR SIDED DIESEL VINYL SIGN
- 7B BJ'S FOUR SIDED DIESEL VINYL SIGN
- 8 DOUBLE FACED MONUMENT BJ'S CLUB/GAS CABINET LED PRICER INSERT
- 9A OPENING SOON ROAD SIGN
- 9B OPENING SOON ROAD SIGN
- DOUBLE SIDED LED ILLUMINATED MONUMENT SIGN
- 11 PYLON SIGN
- "OPENING SOON " BANNER