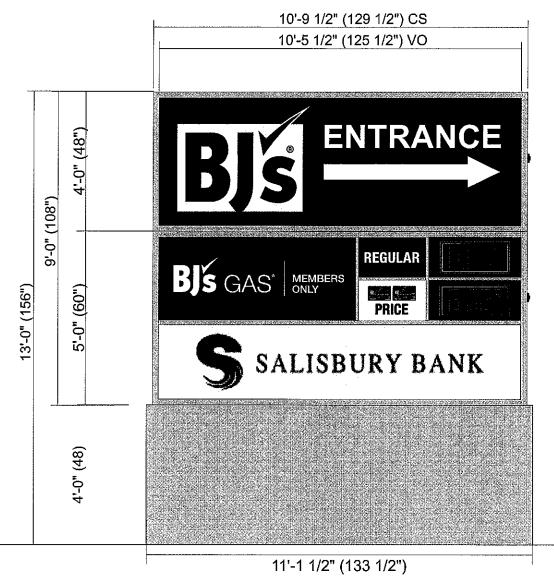

### SITE PLAN LEGEND

- 1A
  - BJ'S MAIN SIGN
- 1B
- WHOLESALE CABINET
- 2A
  - BJ'S 7'-0"H MAIN SIGN
  - B BJ'S 7'-0"H MAIN SIGN
  - TIRE SALES SERVICE & PROPANE
- 3B TIRE SALES SERVICE & PROPANE
- 4 ONLINE PICK-UP SIGN
- 5A BJ'S GAS CANOPY SIGN
- 5B BJ'S GAS CANOPY SIGN
- BJ'S GAS CANOPY SIGN
- BJ'S GAS CANOPY SIGN
- 6A CLEARANCE 1ST SURFACE VINYL
- 6B CLEARANCE 1ST SURFACE VINYL
- 7A BJ'S FOUR SIDED DIESEL VINYL SIGN
- 7B BJ'S FOUR SIDED DIESEL VINYL SIGN
- 8 DOUBLE FACED MONUMENT BJ'S CLUB/GAS CABINET LED PRICER INSERT
- 9A OPENING SOON ROAD SIGN
- 9B OPENING SOON ROAD SIGN
- DOUBLE SIDED LED ILLUMINATED MONUMENT SIGN
- 11 PYLON SIGN
- "OPENING SOON " BANNER