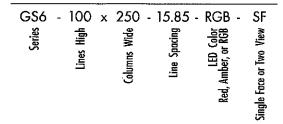

r: 6,000 nits RGB: 12,000 nits

### **Monochrome Color Capability:**

4,096 shades of red or amber

### **Full Color Capability:**

RGB: 281 trillion colors

### **Optimal Viewing Angle:**

140 degrees horizontal x 70 degrees vertical

### Readability Angle:

160 degrees horizontal x 90 degrees vertical

### Min Viewing Distance:

37'

### **PRODUCT FEATURES**

- All sealed components
- Quick connects
- Mounting clips
- High-contrast louvers
- Redundant module signal
- Large sections for fast installation
- Front ventilation on displays less than seven feet tall
- No spreader beam required for displays greater than seven feet tall
- Same module size and cabinet size for all pixel pitches
- Single-step module removal
- Shallow cabinet depth
- Narrow cabinet borders

### MODEL NUMBER GUIDE





### **GS6 SERIES SPECIFICATIONS**

### **Estimated LED Lifetime:**

100,000+ hours

#### **Contrast Enhancement:**

Non-reflective black louvers and module face grooves disperse light

### **Message Capability:**

Text, graphics, logos, basic animation, video clips, multiple font styles, and sizes

### **Control Software:**

Venus® Control Suite

### Power:

120, 120/240 VAC Single Phase

### **Display Dimming:**

64 levels (Automatic, scheduled or manual control)

### **Communication Options:**

Ethernet Fiber Optic, Ethernet Bridge Radio, Remote Cellular, Ethernet CAT5

### **Operating Temperature:**

-40°F to 120°F with 99% RH non-condensing

### **Compliance Information:**

UL and cUL Listed, UL-Energy Verified, FCC compliance

### **DISPLAY CONFIGURATIONS**



**Single-face (SF)**