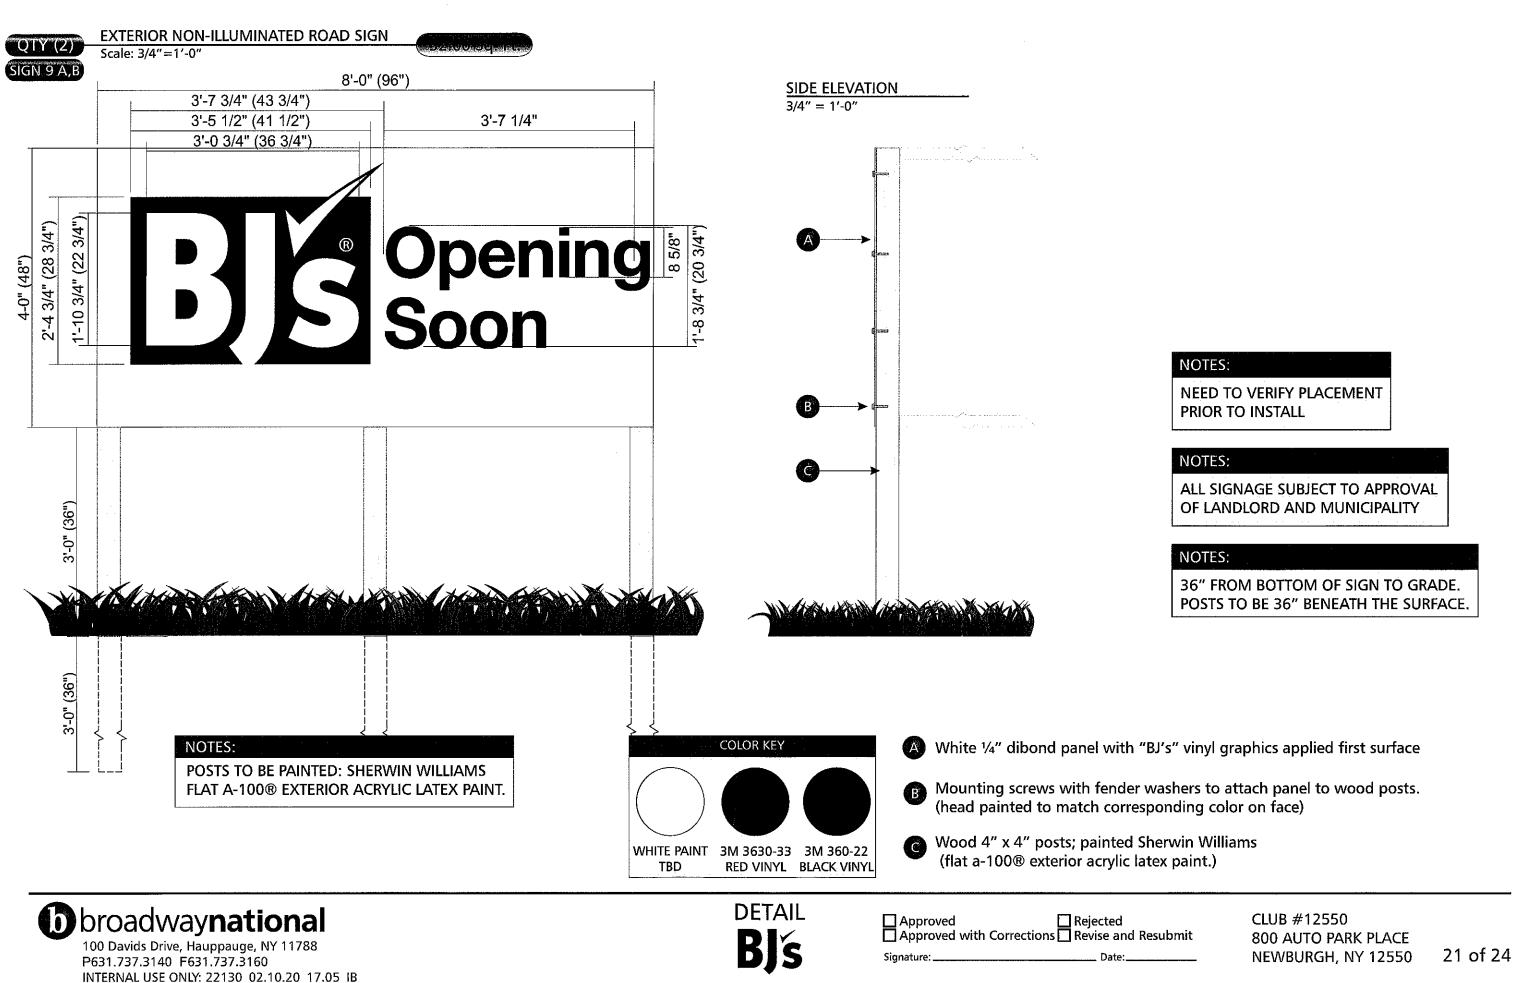

### SITE PLAN LEGEND

- 1A
  - BJ'S MAIN SIGN
- 1B
- WHOLESALE CABINET
- 2A
  - BJ'S 7'-0"H MAIN SIGN
  - B BJ'S 7'-0"H MAIN SIGN
  - TIRE SALES SERVICE & PROPANE
- 3B TIRE SALES SERVICE & PROPANE
- 4 ONLINE PICK-UP SIGN
- 5A BJ'S GAS CANOPY SIGN
- 5B BJ'S GAS CANOPY SIGN
- BJ'S GAS CANOPY SIGN
- BJ'S GAS CANOPY SIGN
- 6A CLEARANCE 1ST SURFACE VINYL
- 6B CLEARANCE 1ST SURFACE VINYL
- 7A BJ'S FOUR SIDED DIESEL VINYL SIGN
- 7B BJ'S FOUR SIDED DIESEL VINYL SIGN
- 8 DOUBLE FACED MONUMENT BJ'S CLUB/GAS CABINET LED PRICER INSERT
- 9A OPENING SOON ROAD SIGN
- 9B OPENING SOON ROAD SIGN
- DOUBLE SIDED LED ILLUMINATED MONUMENT SIGN
- 11 PYLON SIGN
- "OPENING SOON " BANNER