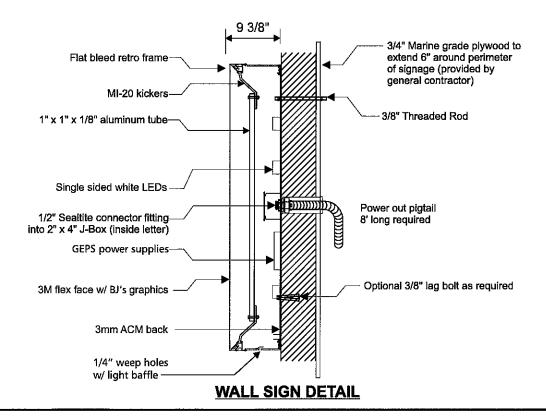

NOTES:

ELECTRICAL WIRING FROM SIGN WILL NEED TO BE WIRED INTO THE PRIMARY ELECTRICAL SOURCE MUST BE A DEDICATED CIRCUIT AND BONDED AS PER CODE.



100 Davids Drive, Hauppauge, NY 11788 P631.737.3140 F631.737.3160 INTERNAL USE ONLY: 22130\_02.10.20\_17.05\_IB BIS

3mm ACM back

1/4" weep holes

w/ light baffle

Approved Rejected
Approved with Corrections Revise and Resubmit

CLUB #12550 800 AUTO PARK PLACE NEWBURGH, NY 12550



Disconnect Switch





SIDE DETAIL
SCALE: 1/2" = 1'0"



Single Face Body - Part #2025 Tension Frame - Part #2085 Bleed Tension Frame Cover - Part #2095 Kit Designation - KSF/85/95

<sup>1</sup>2'-11 1/4" (35 1/4")



### NOTES:

ELECTRICAL WIRING FROM SIGN WILL NEED TO BE WIRED INTO THE PRIMARY ELECTRICAL SOURCE MUST BE A DEDICATED CIRCUIT AND BONDED AS PER CODE.



### **WALL SIGN DETAIL**

All hardware contingent on actual wall construction. (Silicone caulk seal at all wall penetrations)

All mounting hardware to be non corrosive

### INTERNALLY ILLUMINATED WALL SIGN

Illuminated withSingle sided LED's GEPS Power supplies Flex faces w/ 3M vinyl overlay 120 volt



# **b**broadway**national**

100 Davids Drive, Hauppauge, NY 11788 P631.737.3140 F631.737.3160 INTERNAL USE ONLY: 22130\_02.10.20\_17.05\_IB BJ's

☐ Approved ☐ Rejected
☐ Approved with Corrections ☐ Revise and Resubmit

Signature: \_\_\_\_\_\_ Date: \_\_\_\_\_\_

CLUB #12550 800 AUTO PARK PLACE NEWBURGH, NY 12550



# SIGN 4 - SECOND OPTION (2'-7" H)







Single Face Body - Part #2025 Tension Frame - Part #2085 Bleed Tension Frame Cover - Part #2095 Kit Designation - KSF/85/95



### N