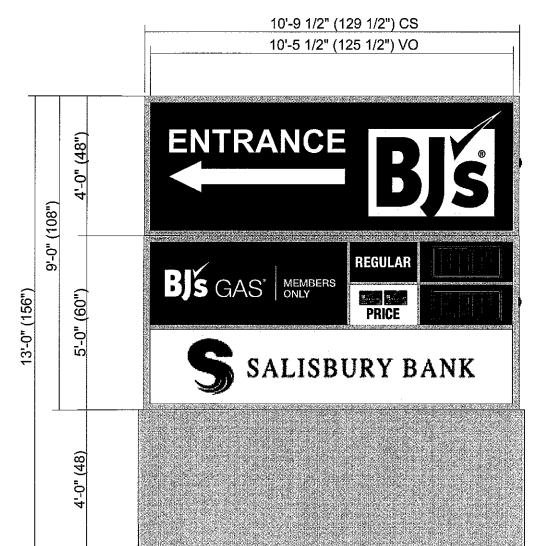

### SITE PLAN LEGEND

- 1A
  - BJ'S MAIN SIGN
- 1B
- WHOLESALE CABINET
- 2A
  - BJ'S 7'-0"H MAIN SIGN
  - B BJ'S 7'-0"H MAIN SIGN
  - TIRE SALES SERVICE & PROPANE
- 3B TIRE SALES SERVICE & PROPANE
- 4 ONLINE PICK-UP SIGN
- 5A BJ'S GAS CANOPY SIGN
- 5B BJ'S GAS CANOPY SIGN
- BJ'S GAS CANOPY SIGN
- BJ'S GAS CANOPY SIGN
- 6A CLEARANCE 1ST SURFACE VINYL
- 6B CLEARANCE 1ST SURFACE VINYL
- 7A BJ'S FOUR SIDED DIESEL VINYL SIGN
- 7B BJ'S FOUR SIDED DIESEL VINYL SIGN
- 8 DOUBLE FACED MONUMENT BJ'S CLUB/GAS CABINET LED PRICER INSERT
- 9A OPENING SOON ROAD SIGN
- 9B OPENING SOON ROAD SIGN
- DOUBLE SIDED LED ILLUMINATED MONUMENT SIGN
- 11 PYLON SIGN
- "OPENING SOON " BANNER