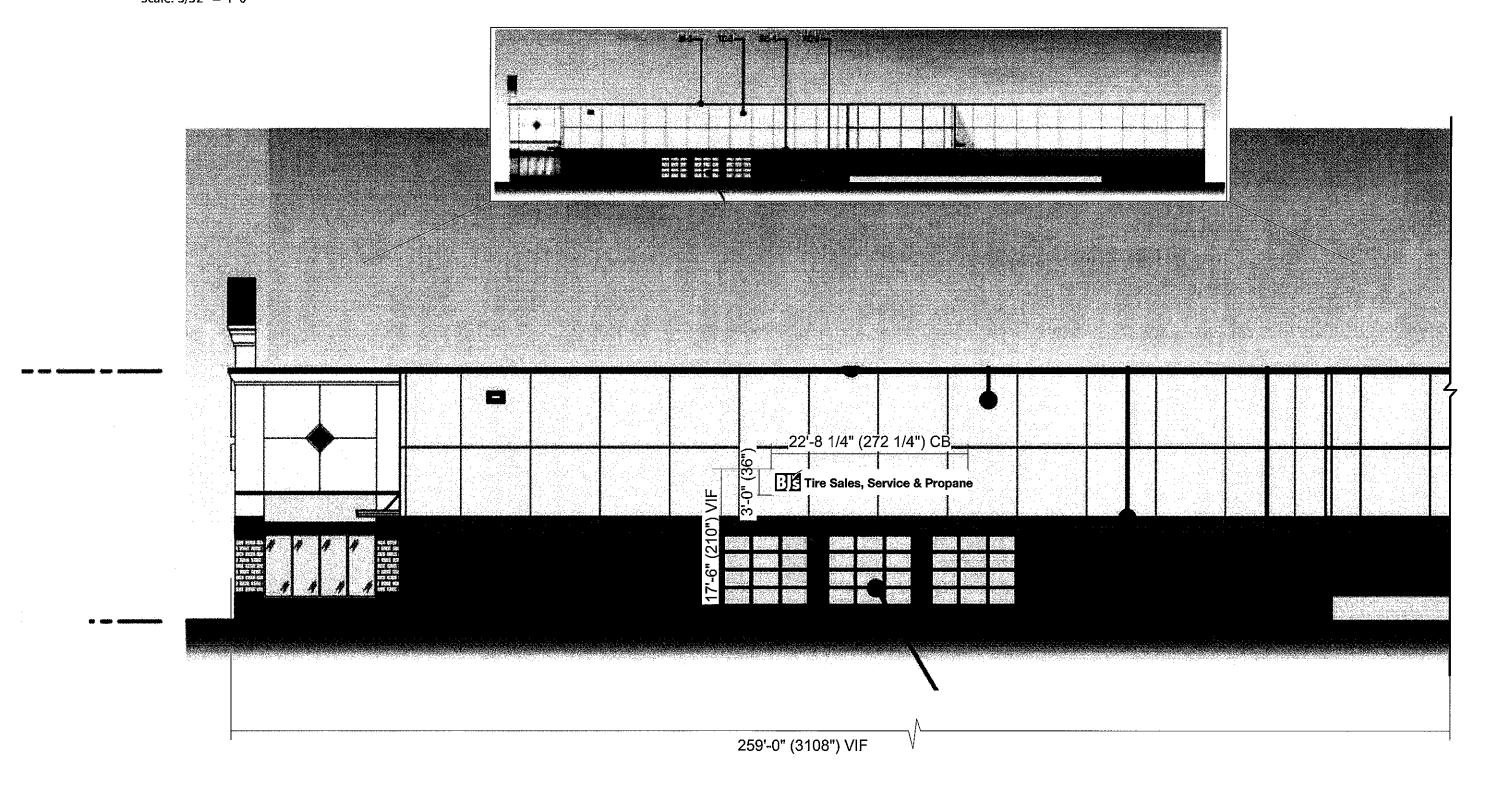

### SITE PLAN LEGEND

- 1A
  - BJ'S MAIN SIGN
- 1B
- WHOLESALE CABINET
- 2A
  - BJ'S 7'-0"H MAIN SIGN
  - B BJ'S 7'-0"H MAIN SIGN
  - TIRE SALES SERVICE & PROPANE
- 3B TIRE SALES SERVICE & PROPANE
- 4 ONLINE PICK-UP SIGN
- 5A BJ'S GAS CANOPY SIGN
- 5B BJ'S GAS CANOPY SIGN
- BJ'S GAS CANOPY SIGN
- BJ'S GAS CANOPY SIGN
- 6A CLEARANCE 1ST SURFACE VINYL
- 6B CLEARANCE 1ST SURFACE VINYL
- 7A BJ'S FOUR SIDED DIESEL VINYL SIGN
- 7B BJ'S FOUR SIDED DIESEL VINYL SIGN
- 8 DOUBLE FACED MONUMENT BJ'S CLUB/GAS CABINET LED PRICER INSERT
- 9A OPENING SOON ROAD SIGN
- 9B OPENING SOON ROAD SIGN
- DOUBLE SIDED LED ILLUMINATED MONUMENT SIGN
- 11 PYLON SIGN
- "OPENING SOON " BANNER