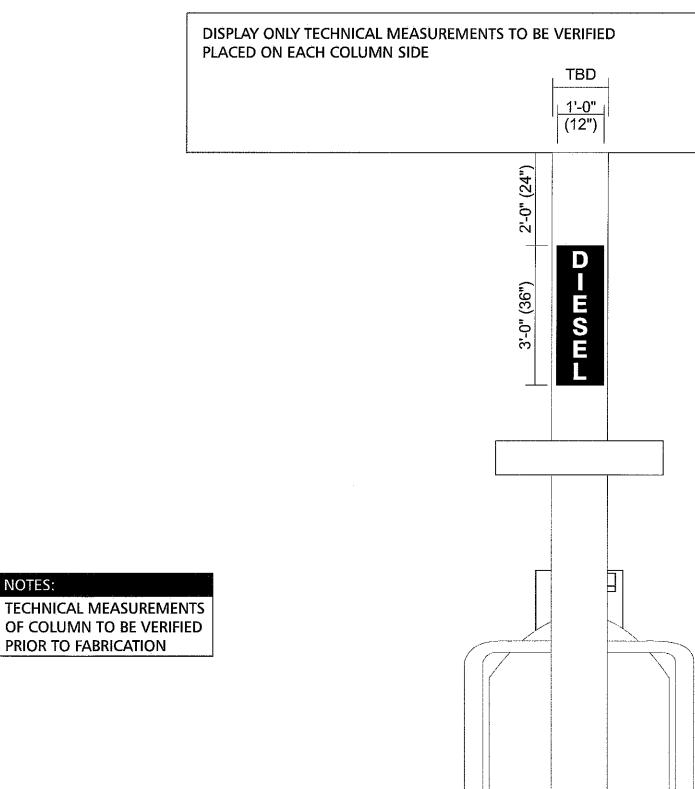

### SITE PLAN LEGEND

- 1A
  - BJ'S MAIN SIGN
- 1B
- WHOLESALE CABINET
- 2A
  - BJ'S 7'-0"H MAIN SIGN
  - B BJ'S 7'-0"H MAIN SIGN
  - TIRE SALES SERVICE & PROPANE
- 3B TIRE SALES SERVICE & PROPANE
- 4 ONLINE PICK-UP SIGN
- 5A BJ'S GAS CANOPY SIGN
- 5B BJ'S GAS CANOPY SIGN
- BJ'S GAS CANOPY SIGN
- BJ'S GAS CANOPY SIGN
- 6A CLEARANCE 1ST SURFACE VINYL
- 6B CLEARANCE 1ST SURFACE VINYL
- 7A BJ'S FOUR SIDED DIESEL VINYL SIGN
- 7B BJ'S FOUR SIDED DIESEL VINYL SIGN
- 8 DOUBLE FACED MONUMENT BJ'S CLUB/GAS CABINET LED PRICER INSERT
- 9A OPENING SOON ROAD SIGN
- 9B OPENING SOON ROAD SIGN
- DOUBLE SIDED LED ILLUMINATED MONUMENT SIGN
- 11 PYLON SIGN
- "OPENING SOON " BANNER