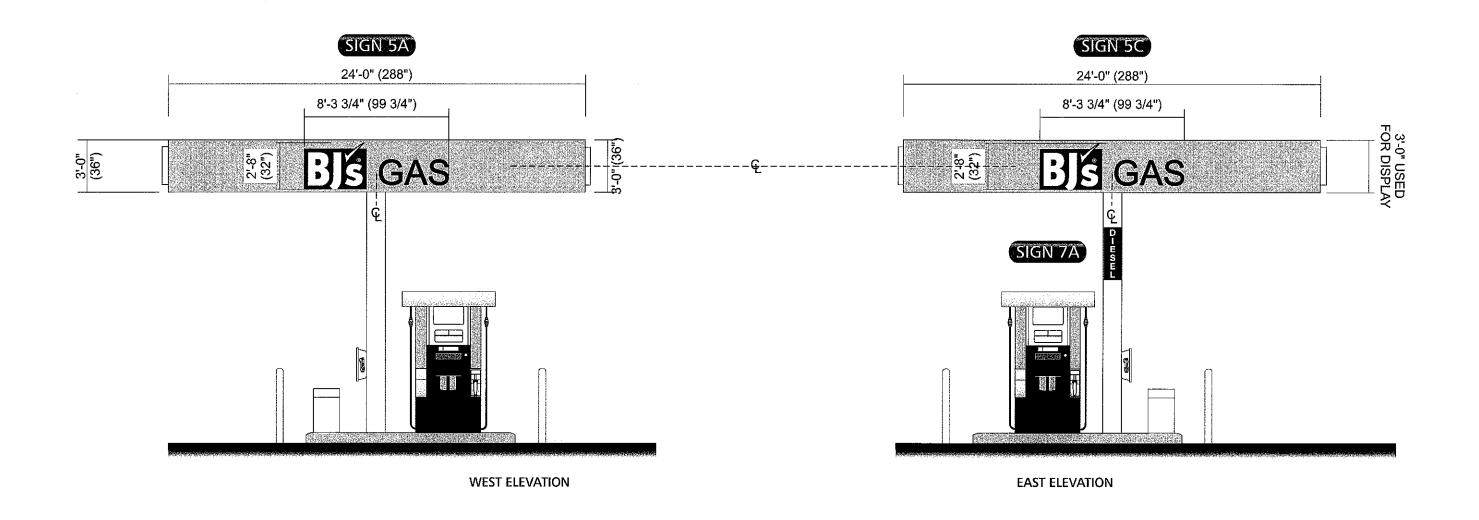

### SITE PLAN LEGEND

- 1A
  - BJ'S MAIN SIGN
- 1B
- WHOLESALE CABINET
- 2A
  - BJ'S 7'-0"H MAIN SIGN
  - B BJ'S 7'-0"H MAIN SIGN
  - TIRE SALES SERVICE & PROPANE
- 3B TIRE SALES SERVICE & PROPANE
- 4 ONLINE PICK-UP SIGN
- 5A BJ'S GAS CANOPY SIGN
- 5B BJ'S GAS CANOPY SIGN
- BJ'S GAS CANOPY SIGN
- BJ'S GAS CANOPY SIGN
- 6A CLEARANCE 1ST SURFACE VINYL
- 6B CLEARANCE 1ST SURFACE VINYL
- 7A BJ'S FOUR SIDED DIESEL VINYL SIGN
- 7B BJ'S FOUR SIDED DIESEL VINYL SIGN
- 8 DOUBLE FACED MONUMENT BJ'S CLUB/GAS CABINET LED PRICER INSERT
- 9A OPENING SOON ROAD SIGN
- 9B OPENING SOON ROAD SIGN
- DOUBLE SIDED LED ILLUMINATED MONUMENT SIGN
- 11 PYLON SIGN
- "OPENING SOON " BANNER