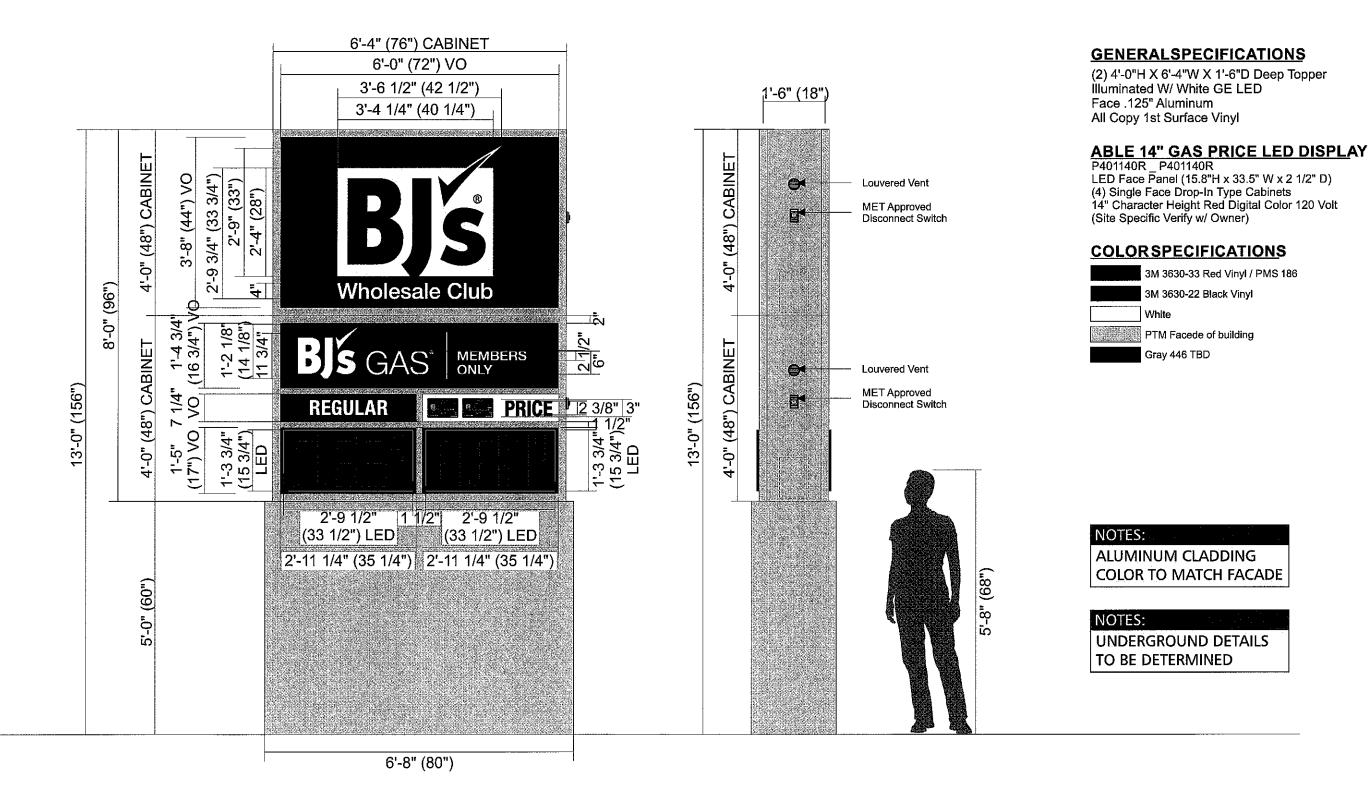

### SITE PLAN LEGEND

- 1A
  - BJ'S MAIN SIGN
- 1B
- WHOLESALE CABINET
- 2A
  - BJ'S 7'-0"H MAIN SIGN
  - B BJ'S 7'-0"H MAIN SIGN
  - TIRE SALES SERVICE & PROPANE
- 3B TIRE SALES SERVICE & PROPANE
- 4 ONLINE PICK-UP SIGN
- 5A BJ'S GAS CANOPY SIGN
- 5B BJ'S GAS CANOPY SIGN
- BJ'S GAS CANOPY SIGN
- BJ'S GAS CANOPY SIGN
- 6A CLEARANCE 1ST SURFACE VINYL
- 6B CLEARANCE 1ST SURFACE VINYL
- 7A BJ'S FOUR SIDED DIESEL VINYL SIGN
- 7B BJ'S FOUR SIDED DIESEL VINYL SIGN
- 8 DOUBLE FACED MONUMENT BJ'S CLUB/GAS CABINET LED PRICER INSERT
- 9A OPENING SOON ROAD SIGN
- 9B OPENING SOON ROAD SIGN
- DOUBLE SIDED LED ILLUMINATED MONUMENT SIGN
- 11 PYLON SIGN
- "OPENING SOON " BANNER