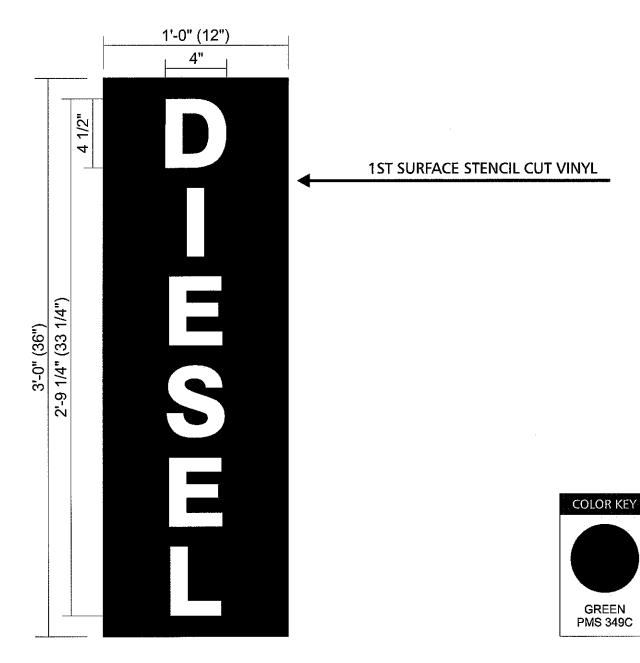

### SITE PLAN LEGEND

- 1A
  - BJ'S MAIN SIGN
- 1B
- WHOLESALE CABINET
- 2A
  - BJ'S 7'-0"H MAIN SIGN
  - B BJ'S 7'-0"H MAIN SIGN
  - TIRE SALES SERVICE & PROPANE
- 3B TIRE SALES SERVICE & PROPANE
- 4 ONLINE PICK-UP SIGN
- 5A BJ'S GAS CANOPY SIGN
- 5B BJ'S GAS CANOPY SIGN
- BJ'S GAS CANOPY SIGN
- BJ'S GAS CANOPY SIGN
- 6A CLEARANCE 1ST SURFACE VINYL
- 6B CLEARANCE 1ST SURFACE VINYL
- 7A BJ'S FOUR SIDED DIESEL VINYL SIGN
- 7B BJ'S FOUR SIDED DIESEL VINYL SIGN
- 8 DOUBLE FACED MONUMENT BJ'S CLUB/GAS CABINET LED PRICER INSERT
- 9A OPENING SOON ROAD SIGN
- 9B OPENING SOON ROAD SIGN
- DOUBLE SIDED LED ILLUMINATED MONUMENT SIGN
- 11 PYLON SIGN
- "OPENING SOON " BANNER