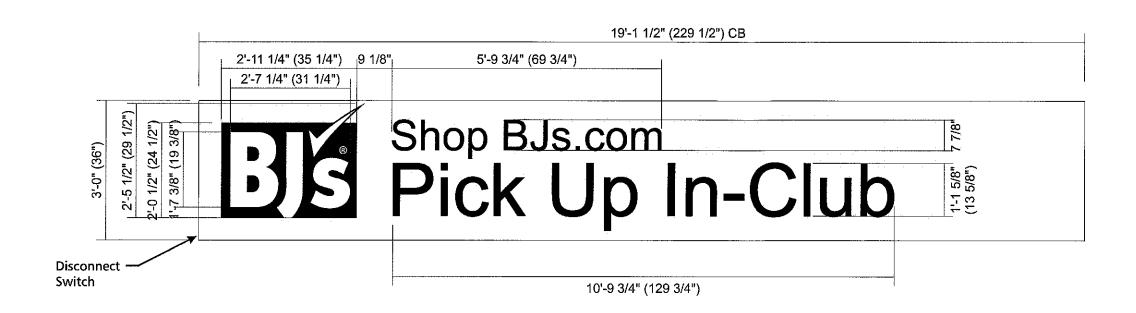

### SITE PLAN LEGEND

- 1A
  - BJ'S MAIN SIGN
- 1B
- WHOLESALE CABINET
- 2A
  - BJ'S 7'-0"H MAIN SIGN
  - B BJ'S 7'-0"H MAIN SIGN
  - TIRE SALES SERVICE & PROPANE
- 3B TIRE SALES SERVICE & PROPANE
- 4 ONLINE PICK-UP SIGN
- 5A BJ'S GAS CANOPY SIGN
- 5B BJ'S GAS CANOPY SIGN
- BJ'S GAS CANOPY SIGN
- BJ'S GAS CANOPY SIGN
- 6A CLEARANCE 1ST SURFACE VINYL
- 6B CLEARANCE 1ST SURFACE VINYL
- 7A BJ'S FOUR SIDED DIESEL VINYL SIGN
- 7B BJ'S FOUR SIDED DIESEL VINYL SIGN
- 8 DOUBLE FACED MONUMENT BJ'S CLUB/GAS CABINET LED PRICER INSERT
- 9A OPENING SOON ROAD SIGN
- 9B OPENING SOON ROAD SIGN
- DOUBLE SIDED LED ILLUMINATED MONUMENT SIGN
- 11 PYLON SIGN
- "OPENING SOON " BANNER