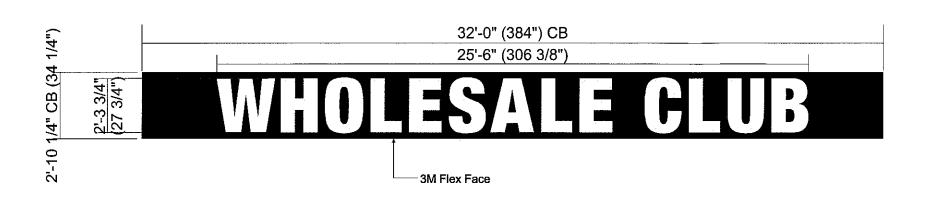

### SITE PLAN LEGEND

- 1A
  - BJ'S MAIN SIGN
- 1B
- WHOLESALE CABINET
- 2A
  - BJ'S 7'-0"H MAIN SIGN
  - B BJ'S 7'-0"H MAIN SIGN
  - TIRE SALES SERVICE & PROPANE
- 3B TIRE SALES SERVICE & PROPANE
- 4 ONLINE PICK-UP SIGN
- 5A BJ'S GAS CANOPY SIGN
- 5B BJ'S GAS CANOPY SIGN
- BJ'S GAS CANOPY SIGN
- BJ'S GAS CANOPY SIGN
- 6A CLEARANCE 1ST SURFACE VINYL
- 6B CLEARANCE 1ST SURFACE VINYL
- 7A BJ'S FOUR SIDED DIESEL VINYL SIGN
- 7B BJ'S FOUR SIDED DIESEL VINYL SIGN
- 8 DOUBLE FACED MONUMENT BJ'S CLUB/GAS CABINET LED PRICER INSERT
- 9A OPENING SOON ROAD SIGN
- 9B OPENING SOON ROAD SIGN
- DOUBLE SIDED LED ILLUMINATED MONUMENT SIGN
- 11 PYLON SIGN
- "OPENING SOON " BANNER