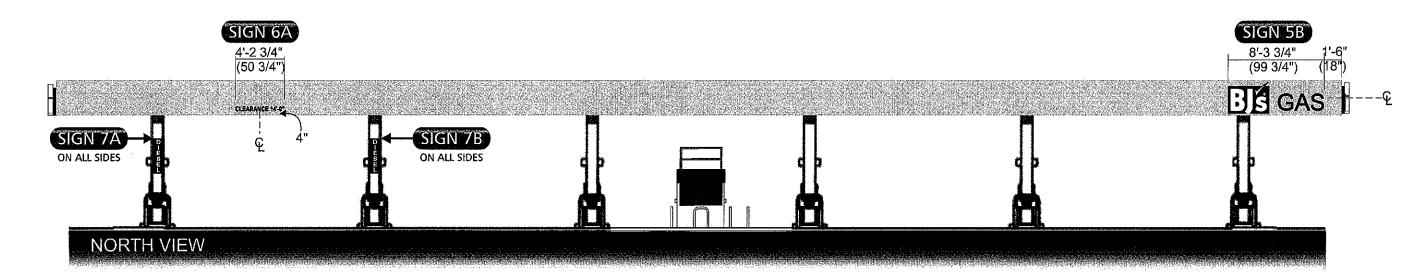

### SITE PLAN LEGEND

- 1A
  - BJ'S MAIN SIGN
- 1B
- WHOLESALE CABINET
- 2A
  - BJ'S 7'-0"H MAIN SIGN
  - B BJ'S 7'-0"H MAIN SIGN
  - TIRE SALES SERVICE & PROPANE
- 3B TIRE SALES SERVICE & PROPANE
- 4 ONLINE PICK-UP SIGN
- 5A BJ'S GAS CANOPY SIGN
- 5B BJ'S GAS CANOPY SIGN
- BJ'S GAS CANOPY SIGN
- BJ'S GAS CANOPY SIGN
- 6A CLEARANCE 1ST SURFACE VINYL
- 6B CLEARANCE 1ST SURFACE VINYL
- 7A BJ'S FOUR SIDED DIESEL VINYL SIGN
- 7B BJ'S FOUR SIDED DIESEL VINYL SIGN
- 8 DOUBLE FACED MONUMENT BJ'S CLUB/GAS CABINET LED PRICER INSERT
- 9A OPENING SOON ROAD SIGN
- 9B OPENING SOON ROAD SIGN
- DOUBLE SIDED LED ILLUMINATED MONUMENT SIGN
- 11 PYLON SIGN
- "OPENING SOON " BANNER