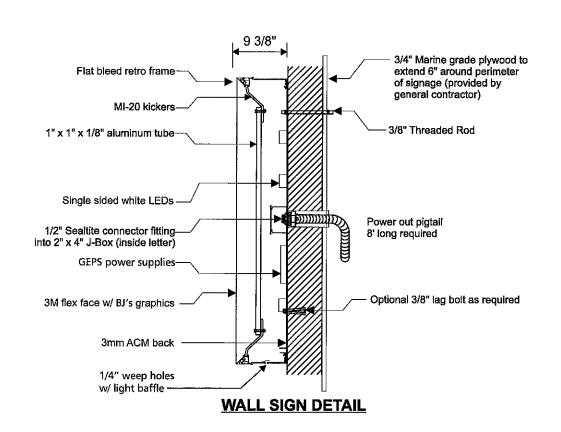

### INTERNALLY ILLUMINATED WALL SIGN

Illuminated withSingle sided LED's GEPS Power supplies Flex faces w/ 3M vinyl overlay 120 volt



# **b**broadway**national**

100 Davids Drive, Hauppauge, NY 11788 P631.737.3140 F631.737.3160 INTERNAL USE ONLY: 22130\_02.10.20\_17.05\_IB BJ's

☐ Approved ☐ Rejected
☐ Approved with Corrections ☐ Revise and Resubmit

Signature: \_\_\_\_\_\_ Date: \_\_\_\_\_\_

CLUB #12550 800 AUTO PARK PLACE NEWBURGH, NY 12550



# SIGN 4 - SECOND OPTION (2'-7" H)







Single Face Body - Part #2025 Tension Frame - Part #2085 Bleed Tension Frame Cover - Part #2095 Kit Designation - KSF/85/95



### NOTES: ELECTRICAL WIRING FROM SIG

ELECTRICAL WIRING FROM SIGN WILL NEED TO BE WIRED INTO THE PRIMARY ELECTRICAL SOURCE MUST BE A DEDICATED CIRCUIT AND BONDED AS PER CODE.



### WALL SIGN DETAIL

All hardware contingent on actual wall construction. (Silicone caulk seal at all wall penetrations)

All mounting hardware to be non corrosive

### **INTERNALLY ILLUMINATED WALL SIGN**

Illuminated withSingle sided LED's GEPS Power supplies Flex faces w/ 3M vinyl overlay 120 volt

# RED BLACK 3M FLEX FACES

# **b**broadway**national**

100 Davids Drive, Hauppauge, NY 11788 P631.737.3140 F631.737.3160 INTERNAL USE ONLY: 22130\_02.10.20\_17.05\_IB



| ☐ Approved<br>☐ Approved with Correctior | Rejected |
|------------------------------------------|----------|
| Signature:                               | Date:    |

CLUB #12550 800 AUTO PARK PLACE NEWBURGH, NY 12550

LED ILLUMINATED CHANNEL LETTERS ON ILLUMINATED BACKER CABINET AND GAS CHANNEL LETTERS

QTY (4) Scale: