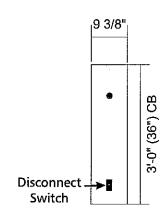

### SITE PLAN LEGEND

- 1A
  - BJ'S MAIN SIGN
- 1B
- WHOLESALE CABINET
- 2A
  - BJ'S 7'-0"H MAIN SIGN
  - B BJ'S 7'-0"H MAIN SIGN
  - TIRE SALES SERVICE & PROPANE
- 3B TIRE SALES SERVICE & PROPANE
- 4 ONLINE PICK-UP SIGN
- 5A BJ'S GAS CANOPY SIGN
- 5B BJ'S GAS CANOPY SIGN
- BJ'S GAS CANOPY SIGN
- BJ'S GAS CANOPY SIGN
- 6A CLEARANCE 1ST SURFACE VINYL
- 6B CLEARANCE 1ST SURFACE VINYL
- 7A BJ'S FOUR SIDED DIESEL VINYL SIGN
- 7B BJ'S FOUR SIDED DIESEL VINYL SIGN
- 8 DOUBLE FACED MONUMENT BJ'S CLUB/GAS CABINET LED PRICER INSERT
- 9A OPENING SOON ROAD SIGN
- 9B OPENING SOON ROAD SIGN
- DOUBLE SIDED LED ILLUMINATED MONUMENT SIGN
- 11 PYLON SIGN
- "OPENING SOON " BANNER