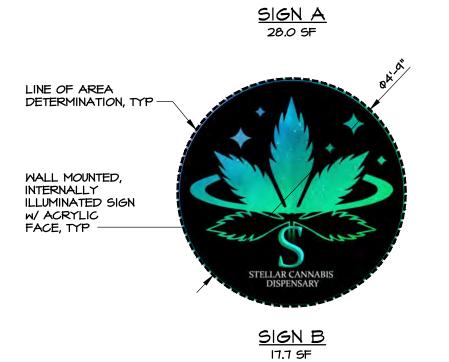

## TOWN OF NEWBURGH PLANNING BOARD TECHNICAL REVIEW COMMENTS

PROJECT NAME: CORTLAND COMMONS CANNABIS RETAIL

PROJECT NO.: 24-27

PROJECT LOCATION: SECTION 9, BLOCK 1, LOT 60

REVIEW DATE: 11 DECEMBER 2024
MEETING DATE: 19 DECEMBER 2024
PROJECT REPRESENTATIVE: MAURI ARCHITECTS PC