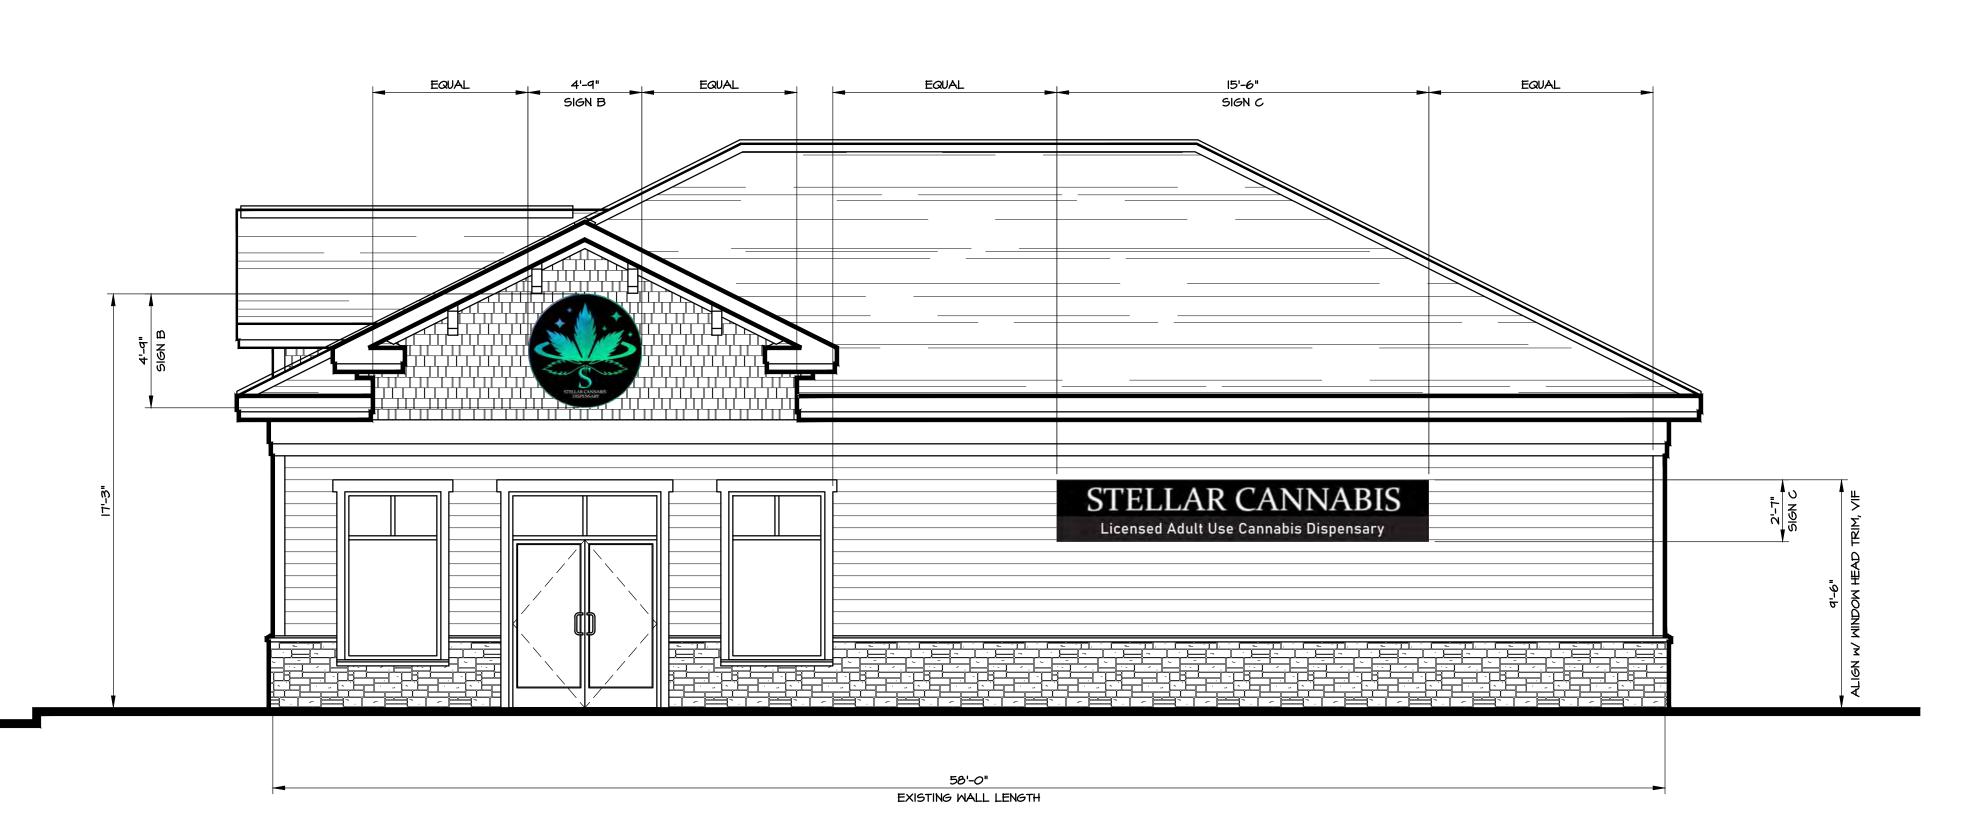

## TOWN OF NEWBURGH PLANNING BOARD TECHNICAL REVIEW COMMENTS

PROJECT NAME: CORTLAND COMMONS CANNABIS RETAIL

PROJECT NO.: 24-27

PROJECT LOCATION: SECTION 9, BLOCK 1, LOT 60

REVIEW DATE: 11 DECEMBER 2024
MEETING DATE: 19 DECEMBER 2024
PROJECT REPRESENTATIVE: MAURI ARCHITECTS PC