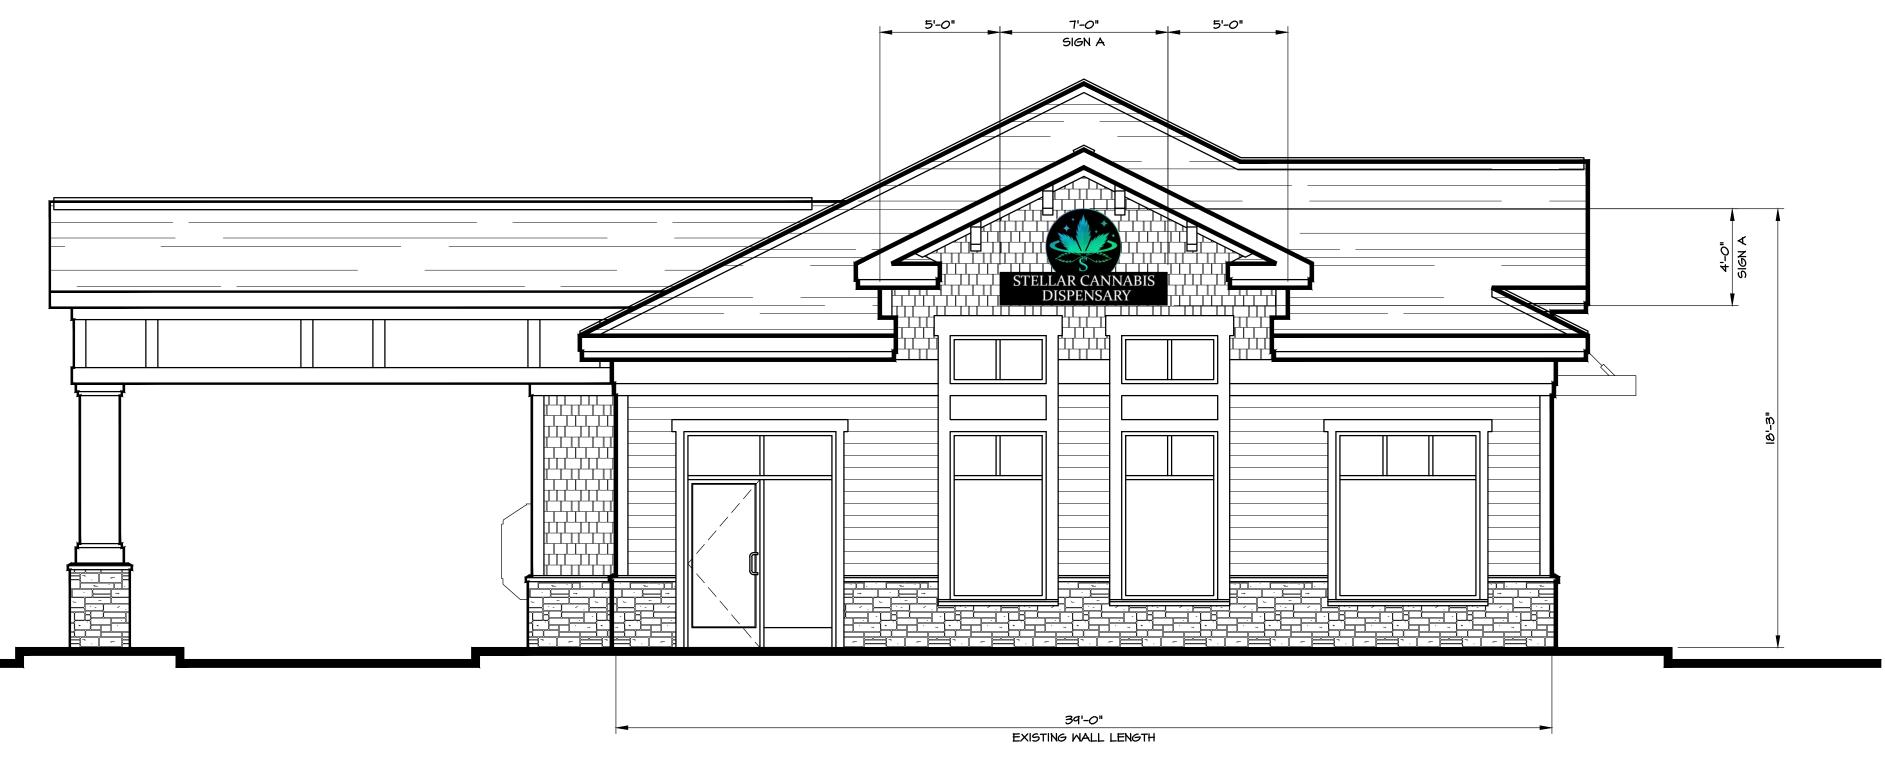

| 13 SEP 2024

PURSUANT TO SECTION 64.5 (B) OF THE REGULATIONS OF THE COMMISSIONER OF EDUCATION UNAUTHORIZED ALTERATIONS TO THIS DOCUMENT IS A VIOLATION OF THE LAW

| SIGN DATA CHA                                                                                                   | PARCEL # 9-1-60<br>TOWN OF NEWBURGH |                                                                         |                                                          |  |  |
|-----------------------------------------------------------------------------------------------------------------|-------------------------------------|-------------------------------------------------------------------------|----------------------------------------------------------|--|--|
| ZONE B                                                                                                          | PERMITTED                           |                                                                         | PROPOSED                                                 |  |  |
| § <u>185-14.1 - SHOPPING CENTERS</u><br>FRONT WALL SIGN - WEST<br>(PRIMARY ACCESS DRIVE<br>LOCATED ON ROUTE 9W) | MAX                                 | AGGREGATE SIGN AREA: 2.0 SF x FRONT WALL LENGTH 2.0 SF x 39'-0" = 78 SF | SIGN A SIGNAGE AREA: 7'-0" × 4'-0" TOTAL: 28 SF          |  |  |
|                                                                                                                 | MAX                                 | AGGREGATE SIGN AREA:                                                    | SIGN B<br>SIGNAGE AREA: 4'-9" DIAMETER<br>TOTAL: 17.7 SF |  |  |
| <u>§185-14.1 - SHOPPING CENTERS</u><br>SIDE WALL SIGN - SOUTH<br>(FACING CORTLAND DRIVE)                        |                                     | 1.0 SF x FRONT WALL<br>LENGTH  1.0 SF x 58'-0" = 58 SF                  | SIGN C<br>SIGNAGE AREA: 15'-6" × 2'-7"<br>TOTAL: 40.1 SF |  |  |
|                                                                                                                 |                                     |                                                                         | AGGREGATE SIDE WALL<br>SIGN AREA = 57.8 SF               |  |  |

<u>SIGN C</u> 40.1 SF

## SIGNAGE - WEST ELEVATION (FACING ROUTE 9W) PB-2 SCALE: 1/4" = 1'-0"

SIGNAGE - SOUTH ELEVATION (FACING CORTLAND DRIVE)

PB-2 SCALE: 1/4" = 1'-0"

project no. 16-54.W

13 SEP 202

drawn by

vision description date