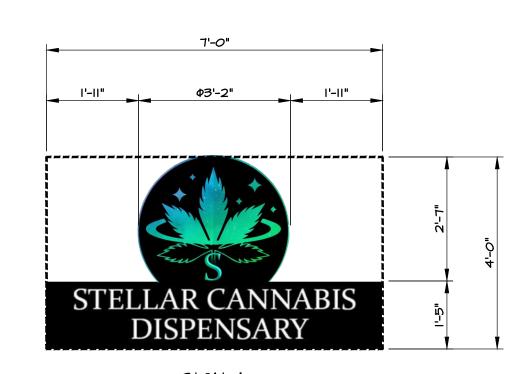

| 13 SEP 2024

PURSUANT TO SECTION 64.5 (B) OF THE REGULATIONS OF THE COMMISSIONER OF EDUCATION UNAUTHORIZED ALTERATIONS TO THIS DOCUMENT IS A VIOLATION OF THE LAW

| SIGN DATA CHA                                                                                                   | PARCEL # 9-1-60<br>TOWN OF NEWBURGH |                                                                         |                                                          |  |  |
|-----------------------------------------------------------------------------------------------------------------|-------------------------------------|-------------------------------------------------------------------------|----------------------------------------------------------|--|--|
| ZONE B                                                                                                          | PERMITTED                           |                                                                         | PROPOSED                                                 |  |  |
| § <u>185-14.1 - SHOPPING CENTERS</u><br>FRONT WALL SIGN - WEST<br>(PRIMARY ACCESS DRIVE<br>LOCATED ON ROUTE 9W) | MAX                                 | AGGREGATE SIGN AREA: 2.0 SF x FRONT WALL LENGTH 2.0 SF x 39'-0" = 78 SF | SIGN A SIGNAGE AREA: 7'-0" × 4'-0" TOTAL: 28 SF          |  |  |
|                                                                                                                 | MAX                                 | AGGREGATE SIGN AREA:                                                    | SIGN B<br>SIGNAGE AREA: 4'-9" DIAMETER<br>TOTAL: 17.7 SF |  |  |
| <u>§185-14.1 - SHOPPING CENTERS</u><br>SIDE WALL SIGN - SOUTH<br>(FACING CORTLAND DRIVE)                        |                                     | 1.0 SF x FRONT WALL<br>LENGTH  1.0 SF x 58'-0" = 58 SF                  | SIGN C<br>SIGNAGE AREA: 15'-6" × 2'-7"<br>TOTAL: 40.1 SF |  |  |
|                                                                                                                 |                                     |                                                                         | AGGREGATE SIDE WALL<br>SIGN AREA = 57.8 SF               |  |  |