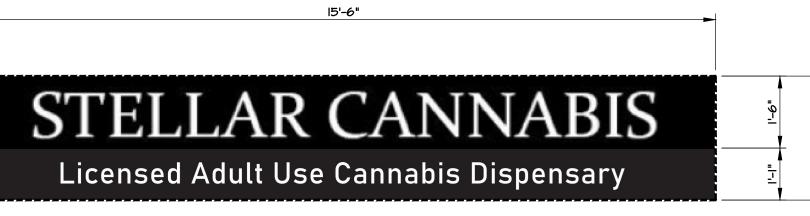

| 13 SEP 2024

PURSUANT TO SECTION 64.5 (B) OF THE REGULATIONS OF THE COMMISSIONER OF EDUCATION UNAUTHORIZED ALTERATIONS TO THIS DOCUMENT IS A VIOLATION OF THE LAW

| SIGN DATA CHA                                                                                                   | PARCEL # 9-1-60<br>TOWN OF NEWBURGH |                                                                         |                                                          |  |  |
|-----------------------------------------------------------------------------------------------------------------|-------------------------------------|-------------------------------------------------------------------------|----------------------------------------------------------|--|--|
| ZONE B                                                                                                          | PERMITTED                           |                                                                         | PROPOSED                                                 |  |  |
| § <u>185-14.1 - SHOPPING CENTERS</u><br>FRONT WALL SIGN - WEST<br>(PRIMARY ACCESS DRIVE<br>LOCATED ON ROUTE 9W) | MAX                                 | AGGREGATE SIGN AREA: 2.0 SF x FRONT WALL LENGTH 2.0 SF x 39'-0" = 78 SF | SIGN A SIGNAGE AREA: 7'-0" × 4'-0" TOTAL: 28 SF          |  |  |
|                                                                                                                 | MAX                                 | AGGREGATE SIGN AREA:                                                    | SIGN B<br>SIGNAGE AREA: 4'-9" DIAMETER<br>TOTAL: 17.7 SF |  |  |
| <u>§185-14.1 - SHOPPING CENTERS</u><br>SIDE WALL SIGN - SOUTH<br>(FACING CORTLAND DRIVE)                        |                                     | 1.0 SF x FRONT WALL<br>LENGTH  1.0 SF x 58'-0" = 58 SF                  | SIGN C<br>SIGNAGE AREA: 15'-6" × 2'-7"<br>TOTAL: 40.1 SF |  |  |
|                                                                                                                 |                                     |                                                                         | AGGREGATE SIDE WALL<br>SIGN AREA = 57.8 SF               |  |  |

<u>SIGN C</u> 40.1 SF