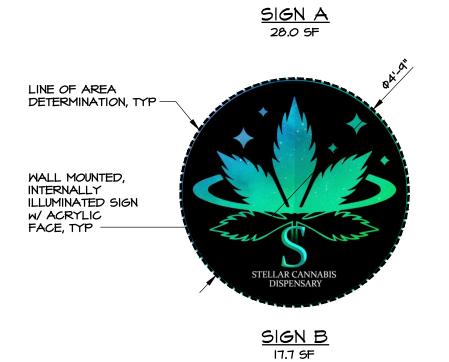

- 1. The applicants have identified that the drive-up window will no longer be proposed to be used on the site and that State Licensing for use of drive-up window will not be sought. The area proposed for the drive thru window will be utilized for employee parking. This was discussed during 3 October 2024 Planning Board Meeting.
- 2. County Planning referral letter has been received dated 5 November 2024. The referral identifies a local determination with no advisory comments.
- 3. The project is a Special Use in the B Zoning District. A Public Hearing for the project is required.
- The project is a Type II Action under SEQRA. No additional SEQRA determination is required.
- 5. The Architectural plans identify signage which depict a symbol of the product dispensed at the facility. Zoning Code Section 85-48.9E has a requirement that states "sales product and paraphilia items related to preparation or consumption of a product shall not be visible off site or from a public right-of-way". The signage is not in compliance with this zoning section which clearly depicts an image of the product proposed for sale.

| 13 SEP 2024

PURSUANT TO SECTION 64.5 (B) OF THE REGULATIONS OF THE COMMISSIONER OF EDUCATION UNAUTHORIZED ALTERATIONS TO THIS DOCUMENT IS A VIOLATION OF THE LAW

| SIGN DATA CHA                                                                                                   | PARCEL # 9-1-60<br>TOWN OF NEWBURGH |                                                                         |                                                          |  |  |
|-----------------------------------------------------------------------------------------------------------------|-------------------------------------|-------------------------------------------------------------------------|----------------------------------------------------------|--|--|
| ZONE B                                                                                                          | PERMITTED                           |                                                                         | PROPOSED                                                 |  |  |
| § <u>185-14.1 - SHOPPING CENTERS</u><br>FRONT WALL SIGN - WEST<br>(PRIMARY ACCESS DRIVE<br>LOCATED ON ROUTE 9W) | MAX                                 | AGGREGATE SIGN AREA: 2.0 SF x FRONT WALL LENGTH 2.0 SF x 39'-0" = 78 SF | SIGN A SIGNAGE AREA: 7'-0" × 4'-0" TOTAL: 28 SF          |  |  |
|                                                                                                                 | MAX                                 | AGGREGATE SIGN AREA:                                                    | SIGN B<br>SIGNAGE AREA: 4'-9" DIAMETER<br>TOTAL: 17.7 SF |  |  |
| <u>§185-14.1 - SHOPPING CENTERS</u><br>SIDE WALL SIGN - SOUTH<br>(FACING CORTLAND DRIVE)                        |                                     | 1.0 SF x FRONT WALL<br>LENGTH  1.0 SF x 58'-0" = 58 SF                  | SIGN C<br>SIGNAGE AREA: 15'-6" × 2'-7"<br>TOTAL: 40.1 SF |  |  |
|                                                                                                                 |                                     |                                                                         | AGGREGATE SIDE WALL<br>SIGN AREA = 57.8 SF               |  |  |