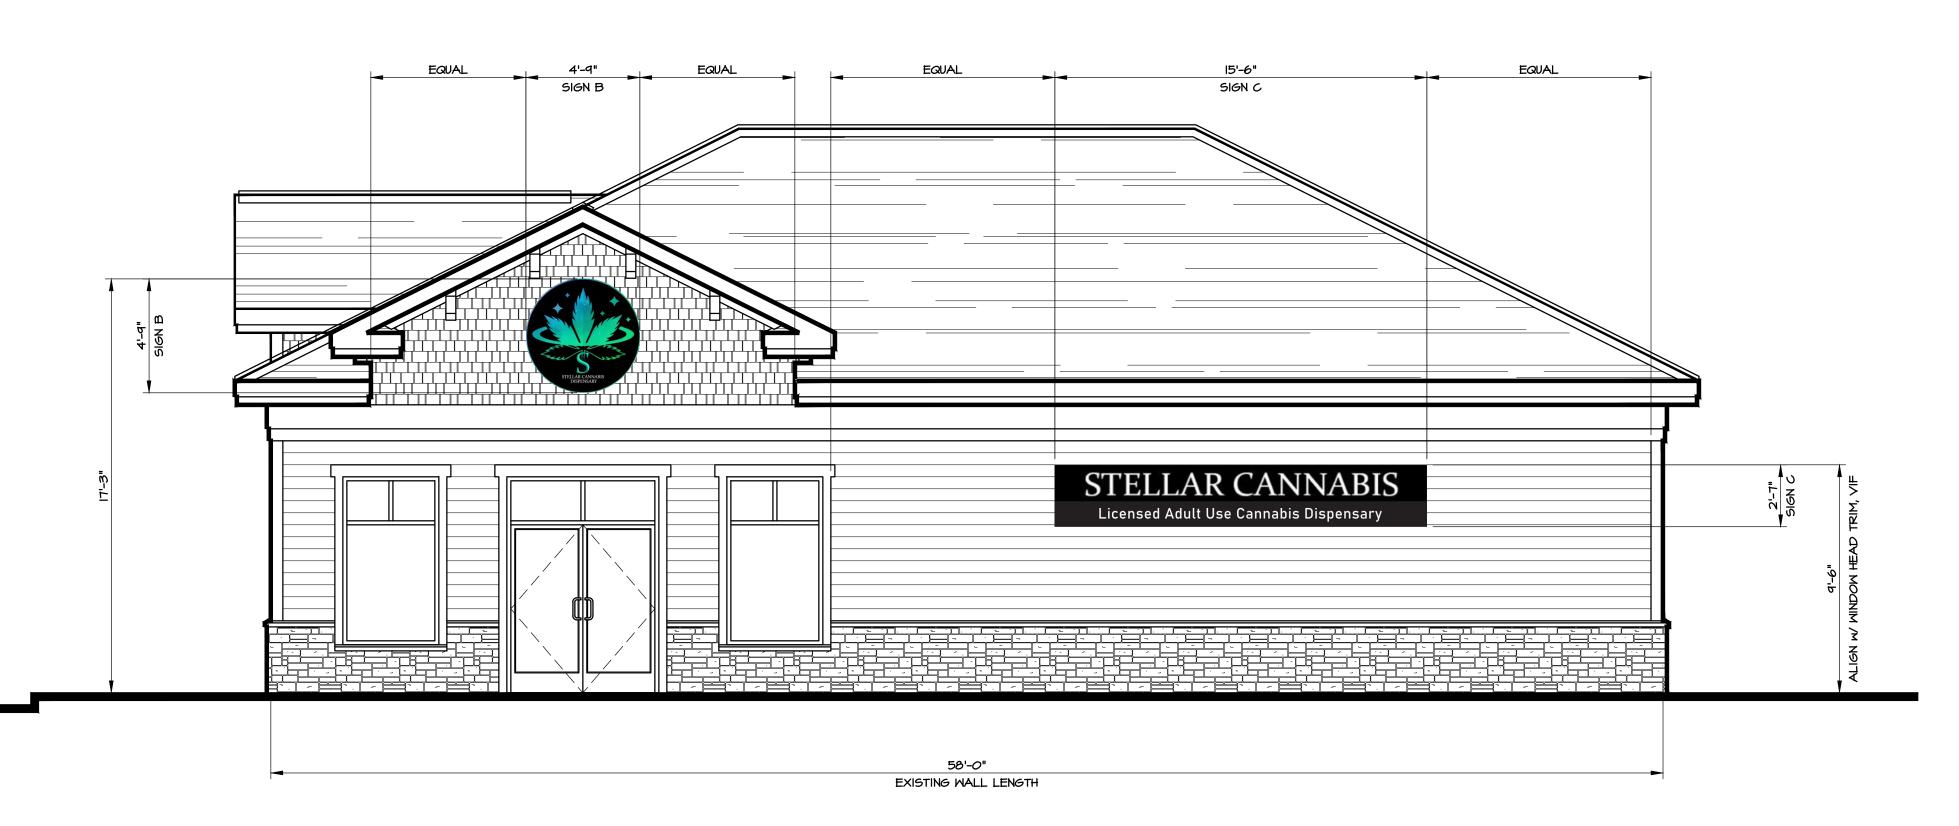

| 13 SEP 2024

PURSUANT TO SECTION 64.5 (B) OF THE REGULATIONS OF THE COMMISSIONER OF EDUCATION UNAUTHORIZED ALTERATIONS TO THIS DOCUMENT IS A VIOLATION OF THE LAW

| SIGN DATA CHA                                                                                                   | PARCEL # 9-1-60<br>TOWN OF NEWBURGH |                                                                         |                                                          |  |  |
|-----------------------------------------------------------------------------------------------------------------|-------------------------------------|-------------------------------------------------------------------------|----------------------------------------------------------|--|--|
| ZONE B                                                                                                          | PERMITTED                           |                                                                         | PROPOSED                                                 |  |  |
| § <u>185-14.1 - SHOPPING CENTERS</u><br>FRONT WALL SIGN - WEST<br>(PRIMARY ACCESS DRIVE<br>LOCATED ON ROUTE 9W) | MAX                                 | AGGREGATE SIGN AREA: 2.0 SF x FRONT WALL LENGTH 2.0 SF x 39'-0" = 78 SF | SIGN A SIGNAGE AREA: 7'-0" × 4'-0" TOTAL: 28 SF          |  |  |
|                                                                                                                 | MAX                                 | AGGREGATE SIGN AREA:                                                    | SIGN B<br>SIGNAGE AREA: 4'-9" DIAMETER<br>TOTAL: 17.7 SF |  |  |
| <u>§185-14.1 - SHOPPING CENTERS</u><br>SIDE WALL SIGN - SOUTH<br>(FACING CORTLAND DRIVE)                        |                                     | 1.0 SF x FRONT WALL<br>LENGTH  1.0 SF x 58'-0" = 58 SF                  | SIGN C<br>SIGNAGE AREA: 15'-6" × 2'-7"<br>TOTAL: 40.1 SF |  |  |
|                                                                                                                 |                                     |                                                                         | AGGREGATE SIDE WALL<br>SIGN AREA = 57.8 SF               |  |  |

<u>SIGN C</u> 40.1 SF

## SIGNAGE - WEST ELEVATION (FACING ROUTE 9W) PB-2 SCALE: 1/4" = 1'-0"

SIGNAGE - SOUTH ELEVATION (FACING CORTLAND DRIVE)

PB-2 SCALE: 1/4" = 1'-0"

project no. 16-54.W

13 SEP 202

drawn by

vision description date