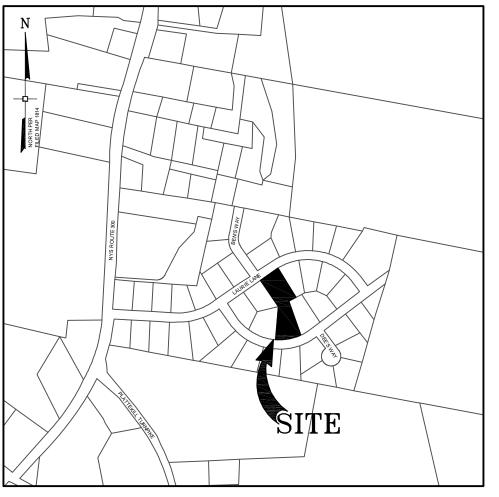

LOCATION MAP

SCALE: 1"=500'

| No. | DATE     | DESCRIPTION               |
|-----|----------|---------------------------|
| 1   | 04/03/13 | REVISED PER OCHD COMMENTS |
| 2   | 04/29/13 | REVISED PER OCHD COMMENTS |
| 3   | 05/24/13 | REVISED PER OCHD COMMENTS |
|     |          |                           |
|     |          |                           |
|     |          |                           |
|     |          |                           |
|     |          |                           |
|     |          |                           |
|     |          |                           |
|     |          |                           |
|     |          |                           |
|     |          |                           |
|     |          |                           |
|     |          |                           |
|     |          |                           |
|     |          |                           |
|     |          |                           |
|     |          |                           |
|     |          |                           |