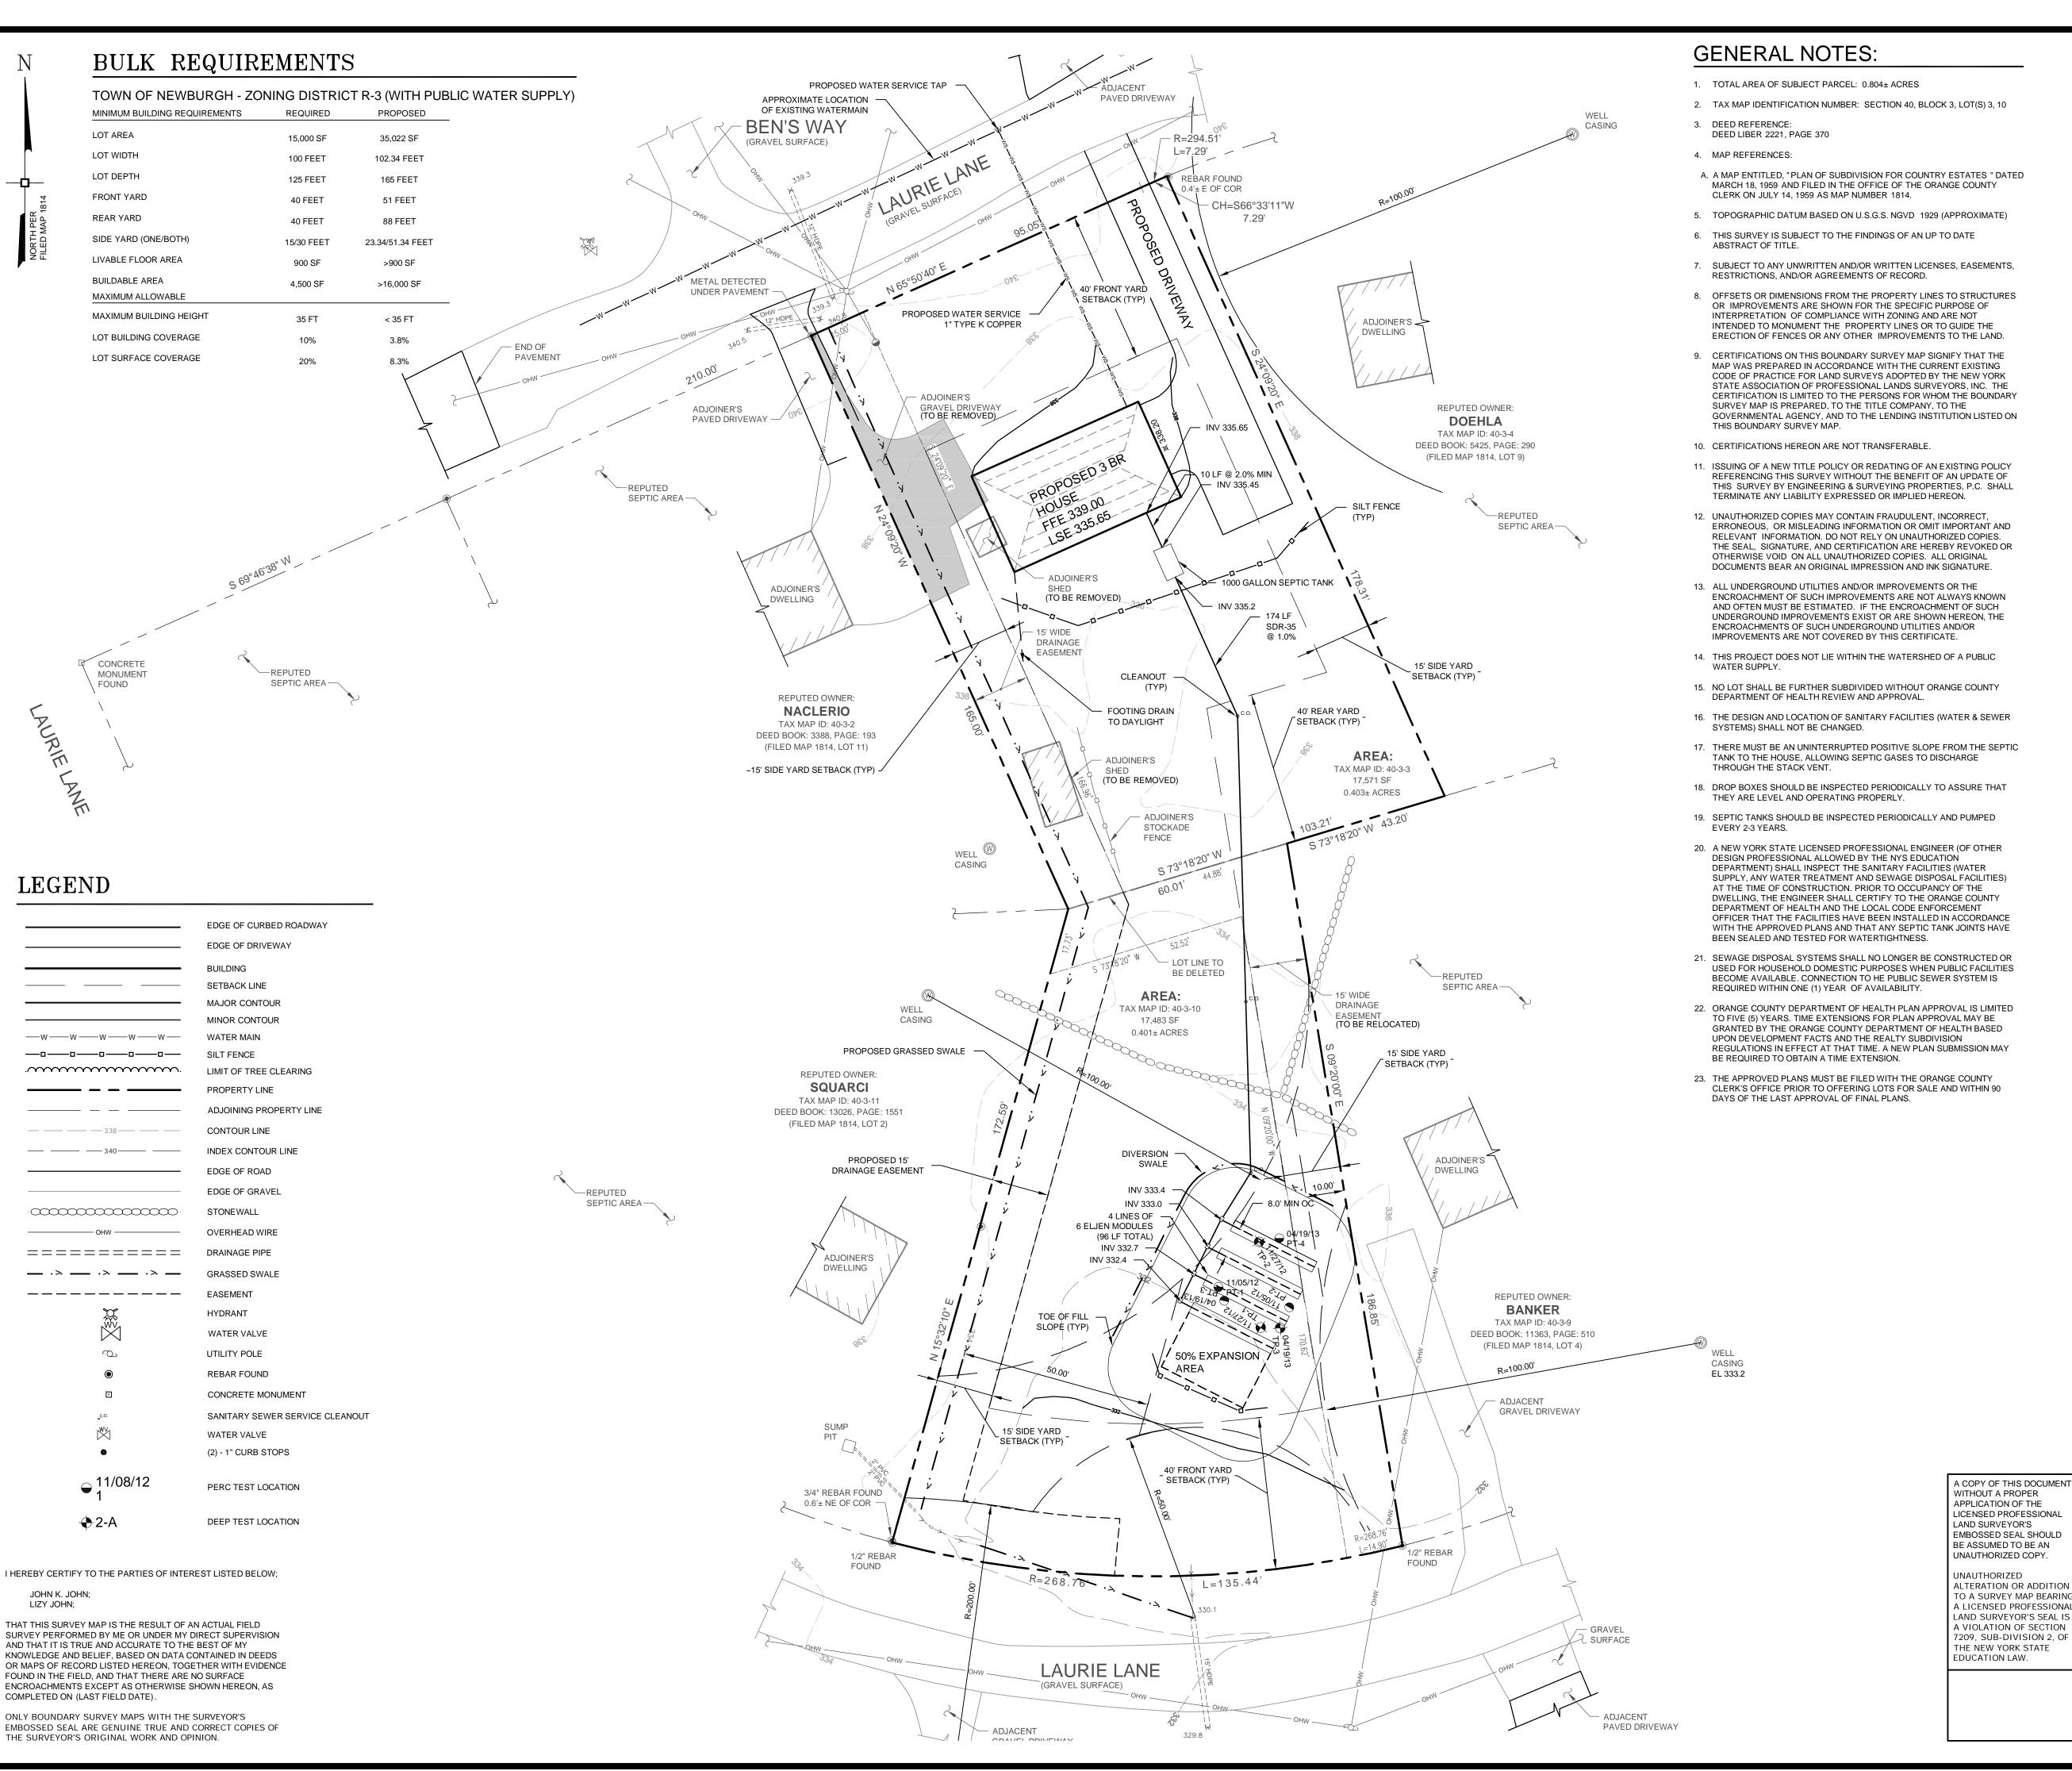

THIS SHEET SHALL BE CONSIDERED INVALID UNLESS ACCOMPANIED BY ALL SHEETS OF THE DENOTED PLAN SET(S).

FOR ANY OTHER PURPOSE.

40-3-3,10

12/03/12

3 - 05/24/13

1 inch = 20 ft.