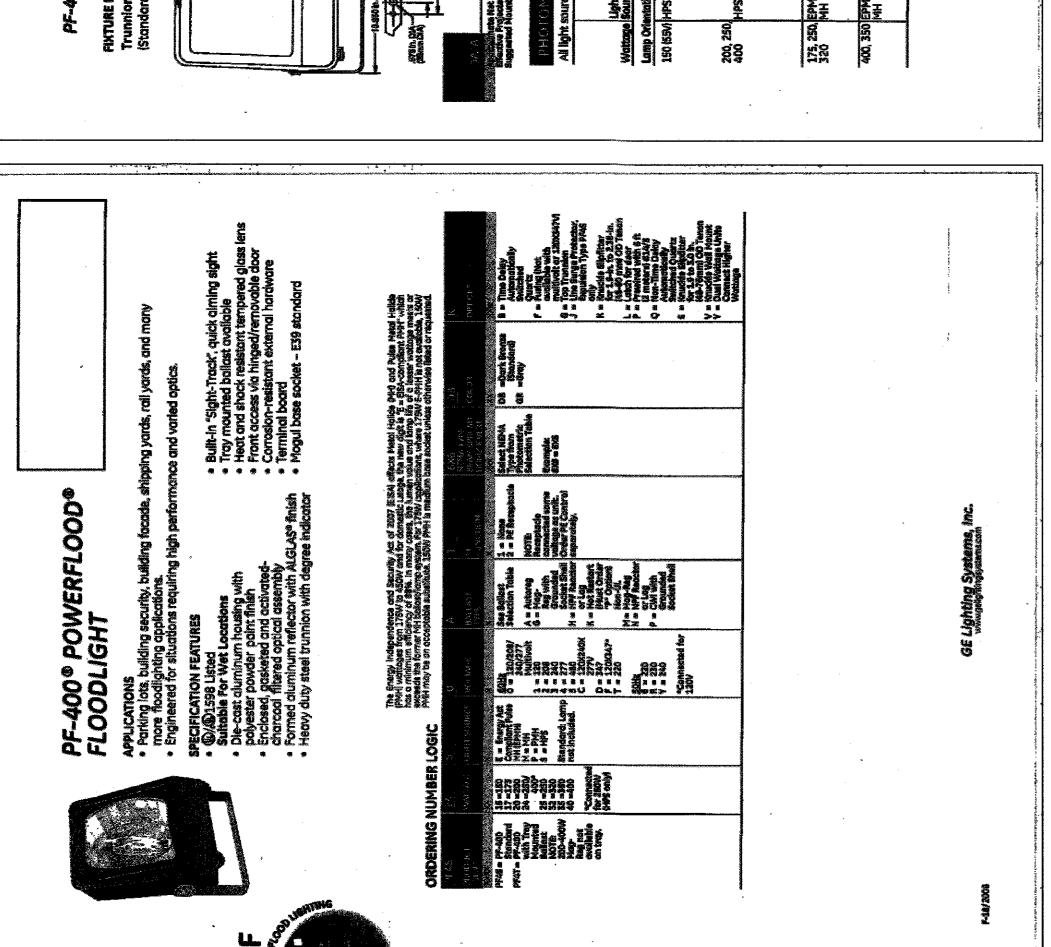

- 1. Central Hudson rented lights mounted on utility poles and the building
- 2. Wall packs mounted to the building
- 3. This plan includes existing and supplemental lights to achieve the minimum required foot candles for the parking area.