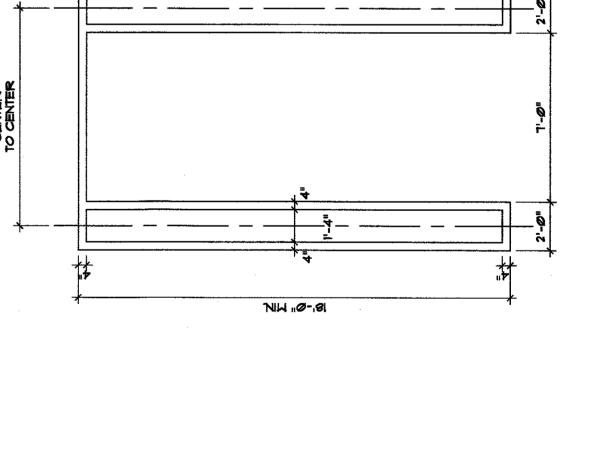

### Current documents provided for planning board review with respect to this narrative:

- 1. Site plan with bulk table illustrating the property is situated in a "B" Business zone. Directly adjacent zones include:
- 2. Based upon a recent property survey dated 26 September 2019 certified by a Howard Weeden. NYS PLS the site plan before you was created by my office for your review. The site plan illustrates the parcel and known existing improvements and easements.
- 3. The existing asphalt parking area in our application has been laid out to better maximize the parking on this existing asphalt area. based upon current Town of Newburgh parking lot specifications for size, spacing, striping and signage. I refer you to the bulk table on drawing sheet S-1 for zoning and parking requirements and what this property and application provides.
- 4. Parking calculations have been updated based upon the approved zoning variance. To keep the parking requirements simple there are 102 parking stalls depicted as approved by ZBA. The applicant seeks occupant load of no more than 299 persons for the entire building on both levels to be placarded by the Code Enforcement Office. Technically, speaking there is an excess of one parking space based on this load. Pastor Cabrera has provided a schedule of the anticipated congregants and days and hours of same for your understanding and consideration.