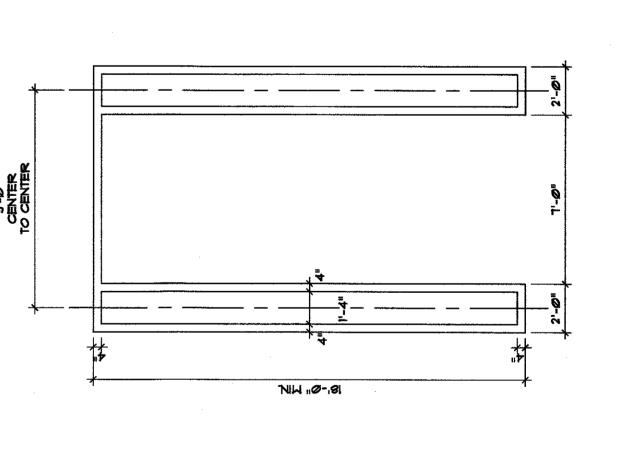

### Current documents provided for planning board review with respect to this narrative:

- 1. Site plan with bulk table illustrating the property is situated in a "B" Business zone. Directly adjacent zones include:
- 2. Based upon a recent property survey dated 26 September 2019 certified by a Howard Weeden. NYS PLS the site plan before you was created by my office for your review. The site plan illustrates the parcel and known existing improvements and easements.
- 3. The existing asphalt parking area in our application has been laid out to better maximize the parking on this existing asphalt area. based upon current Town of Newburgh parking lot specifications for size, spacing, striping and signage. I refer you to the bulk table on drawing sheet S-1 for zoning and parking requirements and what this property and application provides.
- 4. Parking calculations have been updated based upon the approved zoning variance. To keep the parking requirements simple there are 102 parking stalls depicted as approved by ZBA. The applicant seeks occupant load of no more than 299 persons for the entire building on both levels to be placarded by the Code Enforcement Office. Technically, speaking there is an excess of one parking space based on this load. Pastor Cabrera has provided a schedule of the anticipated congregants and days and hours of same for your understanding and consideration.