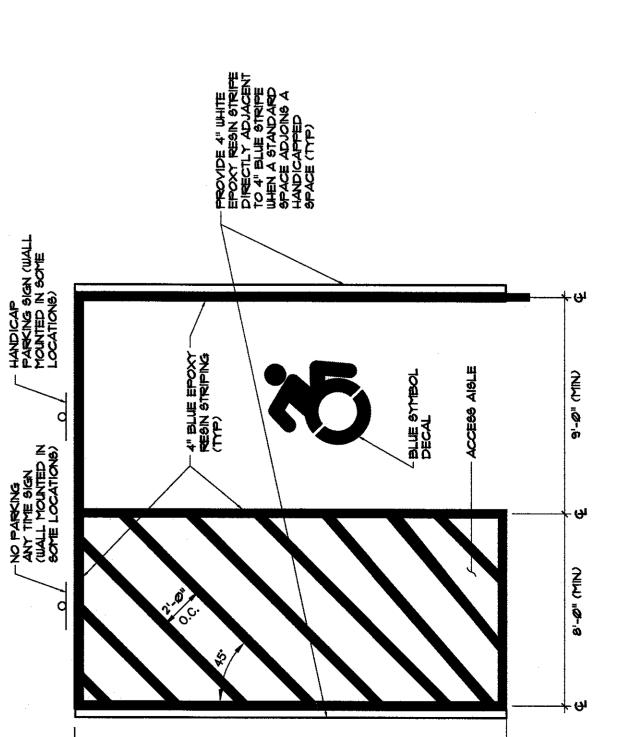

### Current documents provided for planning board review with respect to this narrative:

- 1. Site plan with bulk table illustrating the property is situated in a "B" Business zone. Directly adjacent zones include:
- 2. Based upon a recent property survey dated 26 September 2019 certified by a Howard Weeden. NYS PLS the site plan before you was created by my office for your review. The site plan illustrates the parcel and known existing improvements and easements.
- 3. The existing asphalt parking area in our application has been laid out to better maximize the parking on this existing asphalt area. based upon current Town of Newburgh parking lot specifications for size, spacing, striping and signage. I refer you to the bulk table on drawing sheet S-1 for zoning and parking requirements and what this property and application provides.
- 4. Parking calculations have been updated based upon the approved zoning variance. To keep the parking requirements simple there are 102 parking stalls depicted as approved by ZBA. The applicant seeks occupant load of no more than 299 persons for the entire building on both levels to be placarded by the Code Enforcement Office. Technically, speaking there is an excess of one parking space based on this load. Pastor Cabrera has provided a schedule of the anticipated congregants and days and hours of same for your understanding and consideration.

| Sincerely,          |  |
|---------------------|--|
| Pastor Olga Cabrera |  |
| [Type here]         |  |

| ALL<br>E                                                        | PROVIDE 4" WHITE EPOXY RESIN STRIPE DIRECTLY ADJACENT TO 4" BLUE STRIPE WHEN A STANDARD SPACE ADJOINS A HANDICAPPED SPACE (TYP) |             |
|-----------------------------------------------------------------|---------------------------------------------------------------------------------------------------------------------------------|-------------|
| HANDICAR<br>PARKING SIGN (WALL<br>MOUNTED IN SOME<br>LOCATIONS) | \\\\\\\\\\\\\\\\\\\\\\\\\\\\\\\\\\\\\\                                                                                          | <b></b>     |
| SAN TED IN TIONS)                                               | 4" BLUE EFOXY REGIN STRIPING (TYP)  BLUE SYMBOL DECAL  ACCEGG AIGLE                                                             | (NIW) #Ø-,6 |
| ANY TIME BIGN<br>(WALL MOUNTED IN<br>SOME LOCATIONS)            | i.o.c.                                                                                                                          | 9-9<br>MIN) |
| ٦                                                               | \$ \$\displays{c}\$.                                                                                                            | <u>Q</u>    |
| <u>,</u>                                                        | NIW "6-'81                                                                                                                      |             |