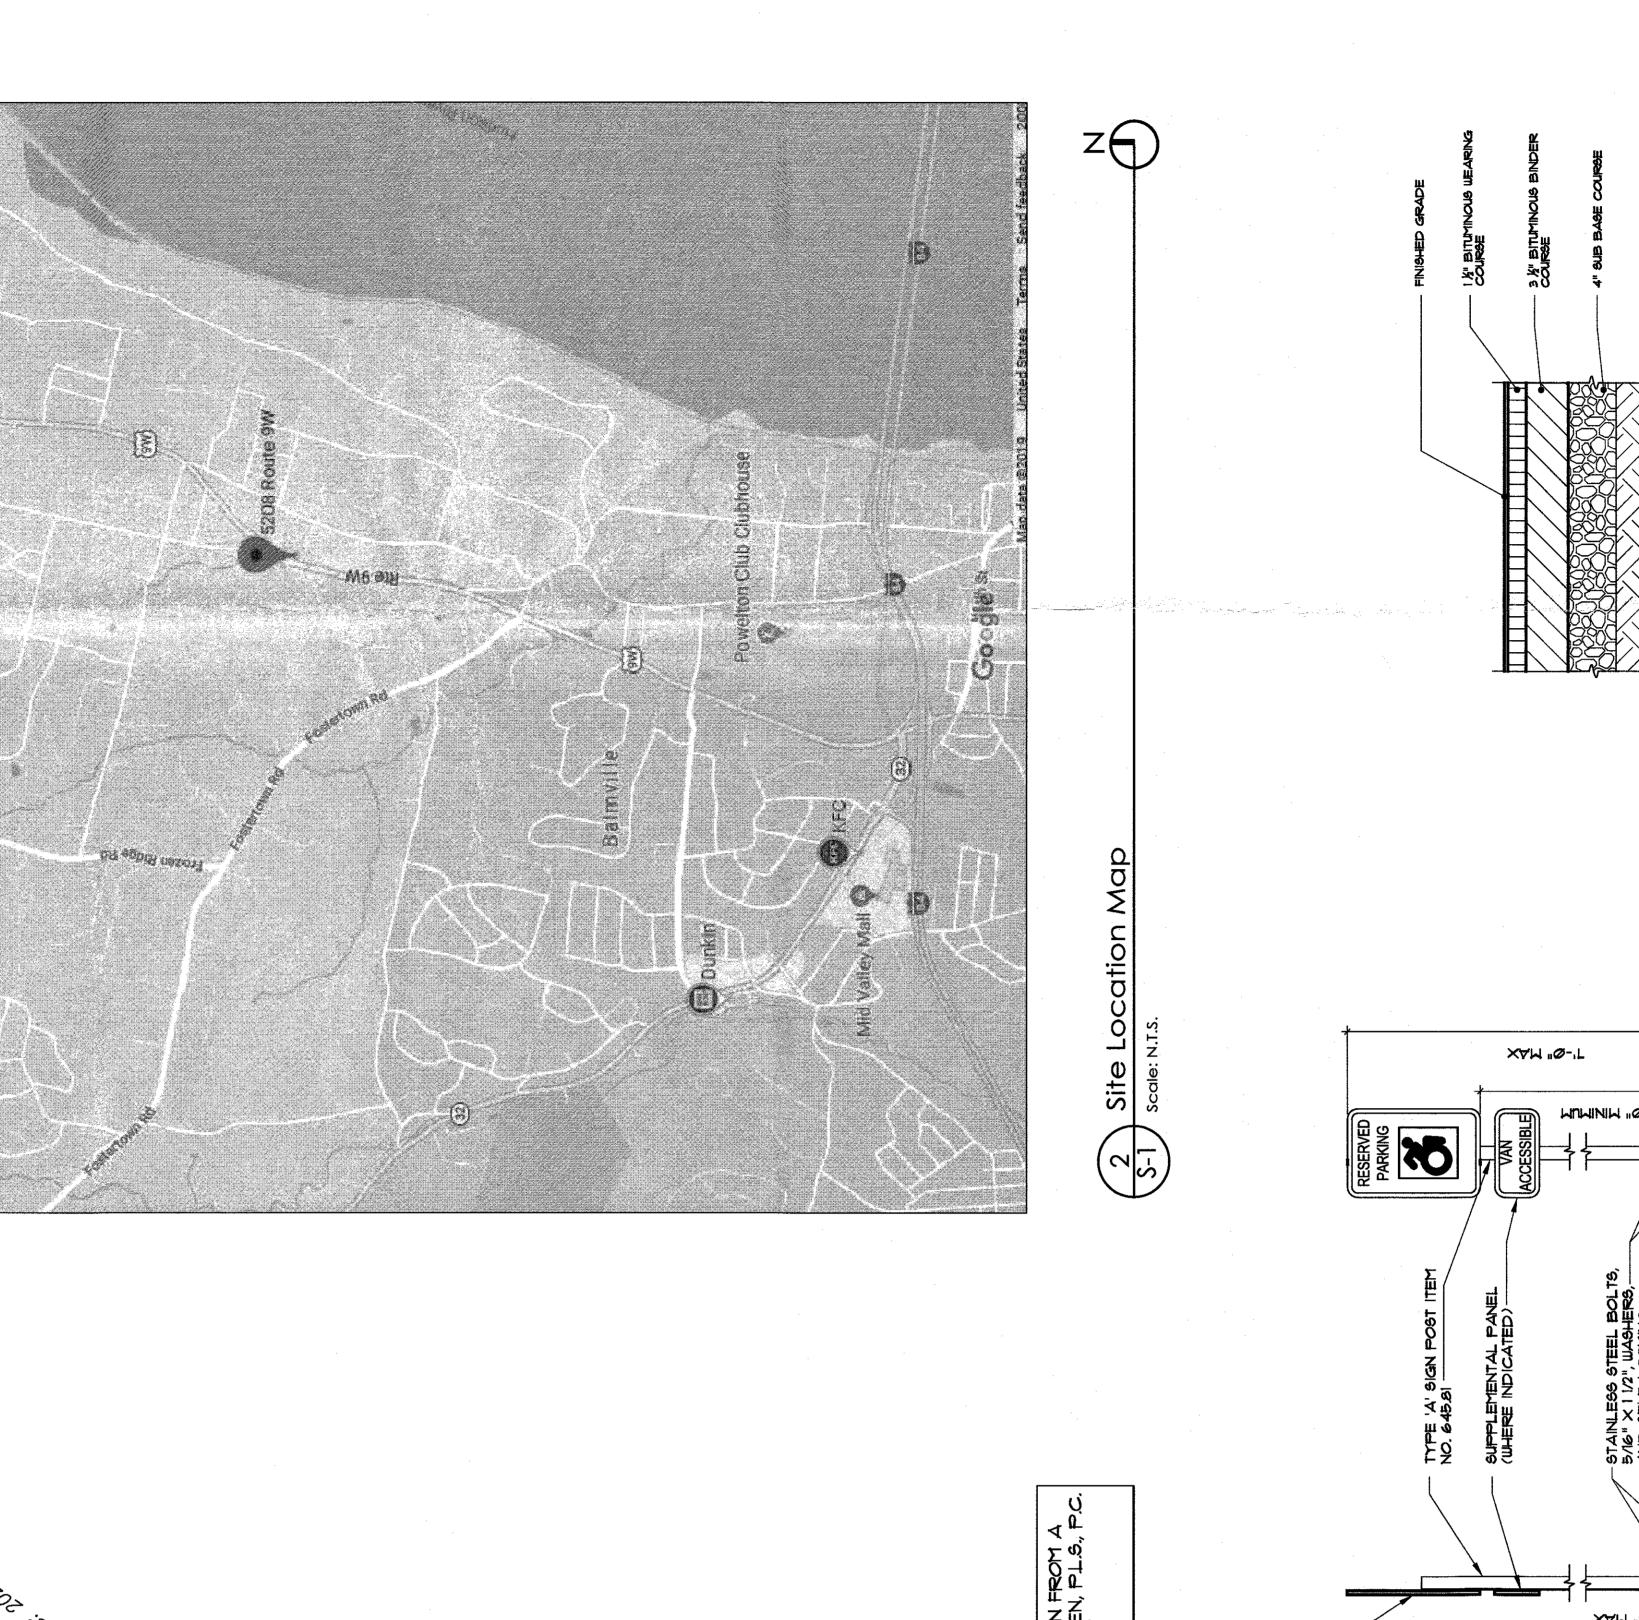

Sheet S-1 contains the site plan, bulk zoning table and data indicating the variances approved on 8/27/2020, a site location map, pavement section, parking striping and signage details are included.

Sheet S-2 contains the landscape plan. This illustrates the proposed final plan consisting of existing and new plantings and details.