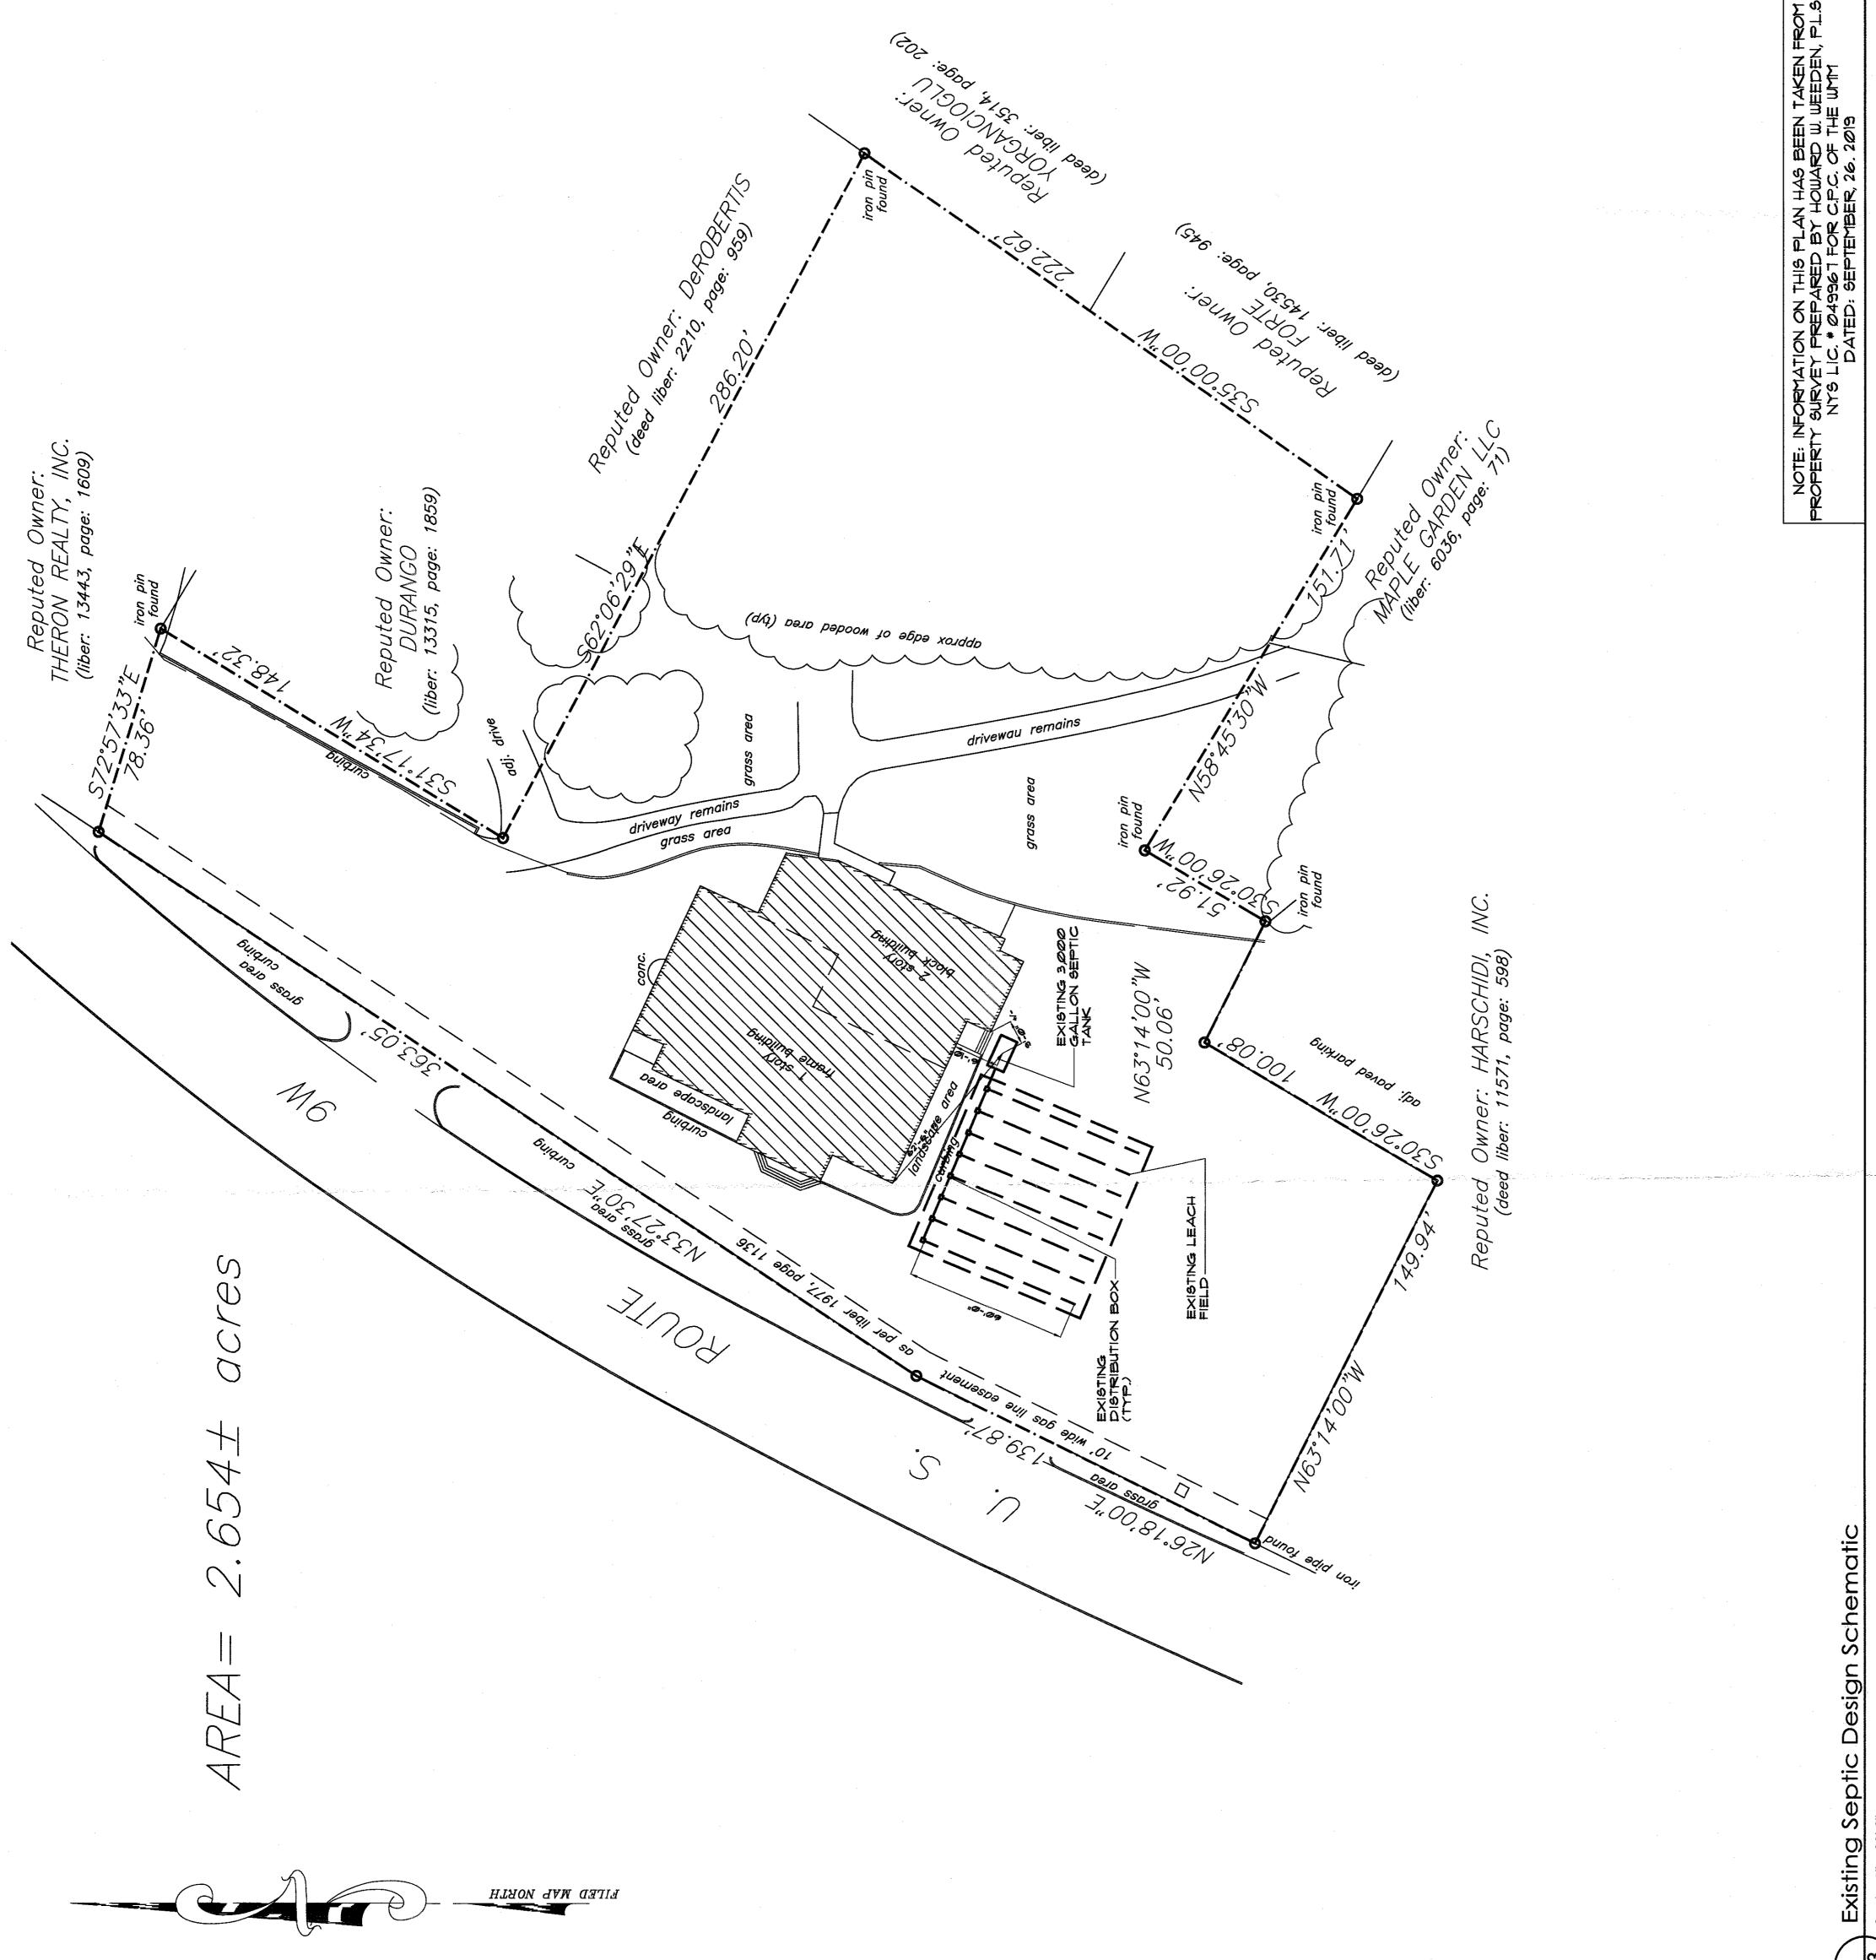

Sheet S-3: Through town records and engaging Spagnoli Excavating to investigate the existing system we have obtained the on-site sanitary disposal system information last requested and is reported to be in good working order.

- 1. One 3,000 gallon tank
- 2. Leech field -8 laterals at 60'

Sheet S-4 contains a lighting plan with foot candles has been added on Sheet S-4 and details on S-5. My office identified the existing lights as follows:

History of alterations and uses the property:

To the best of my knowledge and belief, based on documents we FOIL'd from the Town, and County tax records. Historical dates of significance

| Date/ Circa  | <u>ltem</u>                                 | Description                                         |
|--------------|---------------------------------------------|-----------------------------------------------------|
|              | No CO required. Predates 1957 zoning        |                                                     |
| 1/1/1950     | adoption                                    | Restaurant/ Dinner club established                 |
|              |                                             | addition of two rooms to the present                |
| 7/30/1962    |                                             | building                                            |
| 5/28/1975    | closed out as "completed" by the Town       | dumbwaiter and sign were installed                  |
|              | ·                                           | 3,000 gallon septic tank was installed for a        |
| <b>.</b>     |                                             | "restaurant/dinner club" (public water              |
| 9/19/1984    | Permit and sign off by Town for Septic tank | supply is noted.)                                   |
|              |                                             | 100' x 100' renovation with 11 toilets from         |
| ., ,         |                                             | building permit #8880 for Hey's Appliance           |
| 9/24/1990    | Certificate of occupancy #4095 was issued   | Store.                                              |
| · , ,        | Application was made and a site plan was    | The lower level was converted to a retail pet       |
| 7/3/2001     | created                                     | store (fish store).                                 |
|              |                                             | Floor plan and ADA accessible bridge                |
| 2/2/222      | D                                           | submitted for construction of the second            |
| 8/9/2001     | Permit # 0-07321 Filed: 14/12/2002          | floor walkway bridge                                |
|              |                                             | Variance of a sprinkler fire suppression            |
|              | ·                                           | system for the C1/C5.1 Type (4a)                    |
| 1/15/2002    | NVS DOS 2-111 #2001 0027                    | construction 2 stories not to exceed 187            |
| 1/15/2002    | NYS DOS petition #2001-0927 granted         | persons on the second floor ballroom.               |
|              | Construction documents for 2nd floor        | Drawings by Berg, Hennessey & Olsen                 |
| 11/16/2002   | alteration                                  | Architects were submitted for Strictly  Ballroom    |
| 11/ 10/ 2002 | atteration                                  | · · · · · · · · · · · · · · · · · · ·               |
|              |                                             | BHO submitted a fire separation between             |
| 1/12/2003    | Class C fire rating may be used in a C5.1   | a C2 and C5 occupancy with UL #L537                 |
| 1/ 12/ 2003  | occupancy regarding the hardwood floor.     | for the 1 hour rated floor assembly.                |
|              | <br>  Diamina Based advance                 | property line dispute that was settled in that      |
| 6/25/2007    | Planning Board approved same on             | an area of the parking lot was conveyed to          |
| 6/25/2003    | 7/1/2003 in a survey                        | the adjacent property owner                         |
| 12/18/2003   | C of O #11276 was issued                    | renovate an 80' x 70' ballroom on the second floor. |
| 12/10/2003   | ○ 01 ○ #11∠70 was issued                    | · · · · · · · · · · · · · · · · · · ·               |
| 12/18/2003   | (                                           | Excess ramp noting Planning Board                   |
| 12/10/2003   | CO #11277 was issued                        | approval on 10/28/2002.                             |
| 3/21/2019    | Order to remody" Jegy-d by town             | "Order to remedy" was issued by the Town            |
| 2/21/2019    | "Order to remedy" Issued by town            | of Newburgh                                         |

### Current documents provided for planning board review with respect to this narrative:

- 1. Site plan with bulk table illustrating the property is situated in a "B" Business zone. Directly adjacent zones include:
- 2. Based upon a recent property survey dated 26 September 2019 certified by a Howard Weeden. NYS PLS the site plan before you was created by my office for your review. The site plan illustrates the parcel and known existing improvements and easements.
- 3. The existing asphalt parking area in our application has been laid out to better maximize the parking on this existing asphalt area. based upon current Town of Newburgh parking lot specifications for size, spacing, striping and signage. I refer you to the bulk table on drawing sheet S-1 for zoning and parking requirements and what this property and application provides.
- 4. Parking calculations have been updated based upon the approved zoning variance. To keep the parking requirements simple there are 102 parking stalls depicted as approved by ZBA. The applicant seeks occupant load of no more than 299 persons for the entire building on both levels to be placarded by the Code Enforcement Office. Technically, speaking there is an excess of one parking space based on this load. Pastor Cabrera has provided a schedule of the anticipated congregants and days and hours of same for your understanding and consideration.