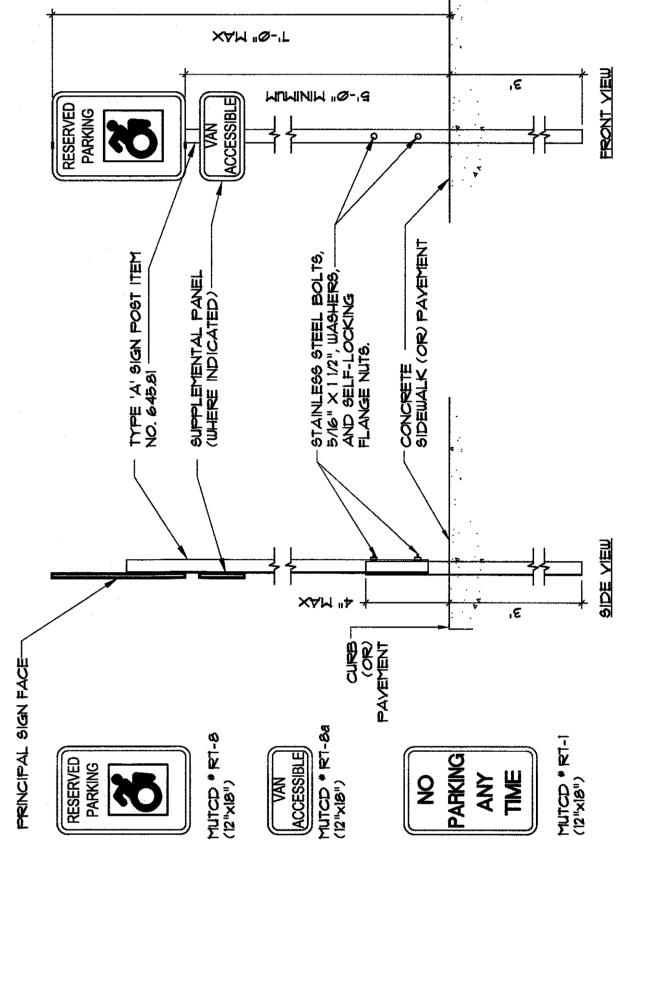

### Current documents provided for planning board review with respect to this narrative:

- 1. Site plan with bulk table illustrating the property is situated in a "B" Business zone. Directly adjacent zones include:
- 2. Based upon a recent property survey dated 26 September 2019 certified by a Howard Weeden. NYS PLS the site plan before you was created by my office for your review. The site plan illustrates the parcel and known existing improvements and easements.
- 3. The existing asphalt parking area in our application has been laid out to better maximize the parking on this existing asphalt area. based upon current Town of Newburgh parking lot specifications for size, spacing, striping and signage. I refer you to the bulk table on drawing sheet S-1 for zoning and parking requirements and what this property and application provides.
- 4. Parking calculations have been updated based upon the approved zoning variance. To keep the parking requirements simple there are 102 parking stalls depicted as approved by ZBA. The applicant seeks occupant load of no more than 299 persons for the entire building on both levels to be placarded by the Code Enforcement Office. Technically, speaking there is an excess of one parking space based on this load. Pastor Cabrera has provided a schedule of the anticipated congregants and days and hours of same for your understanding and consideration.