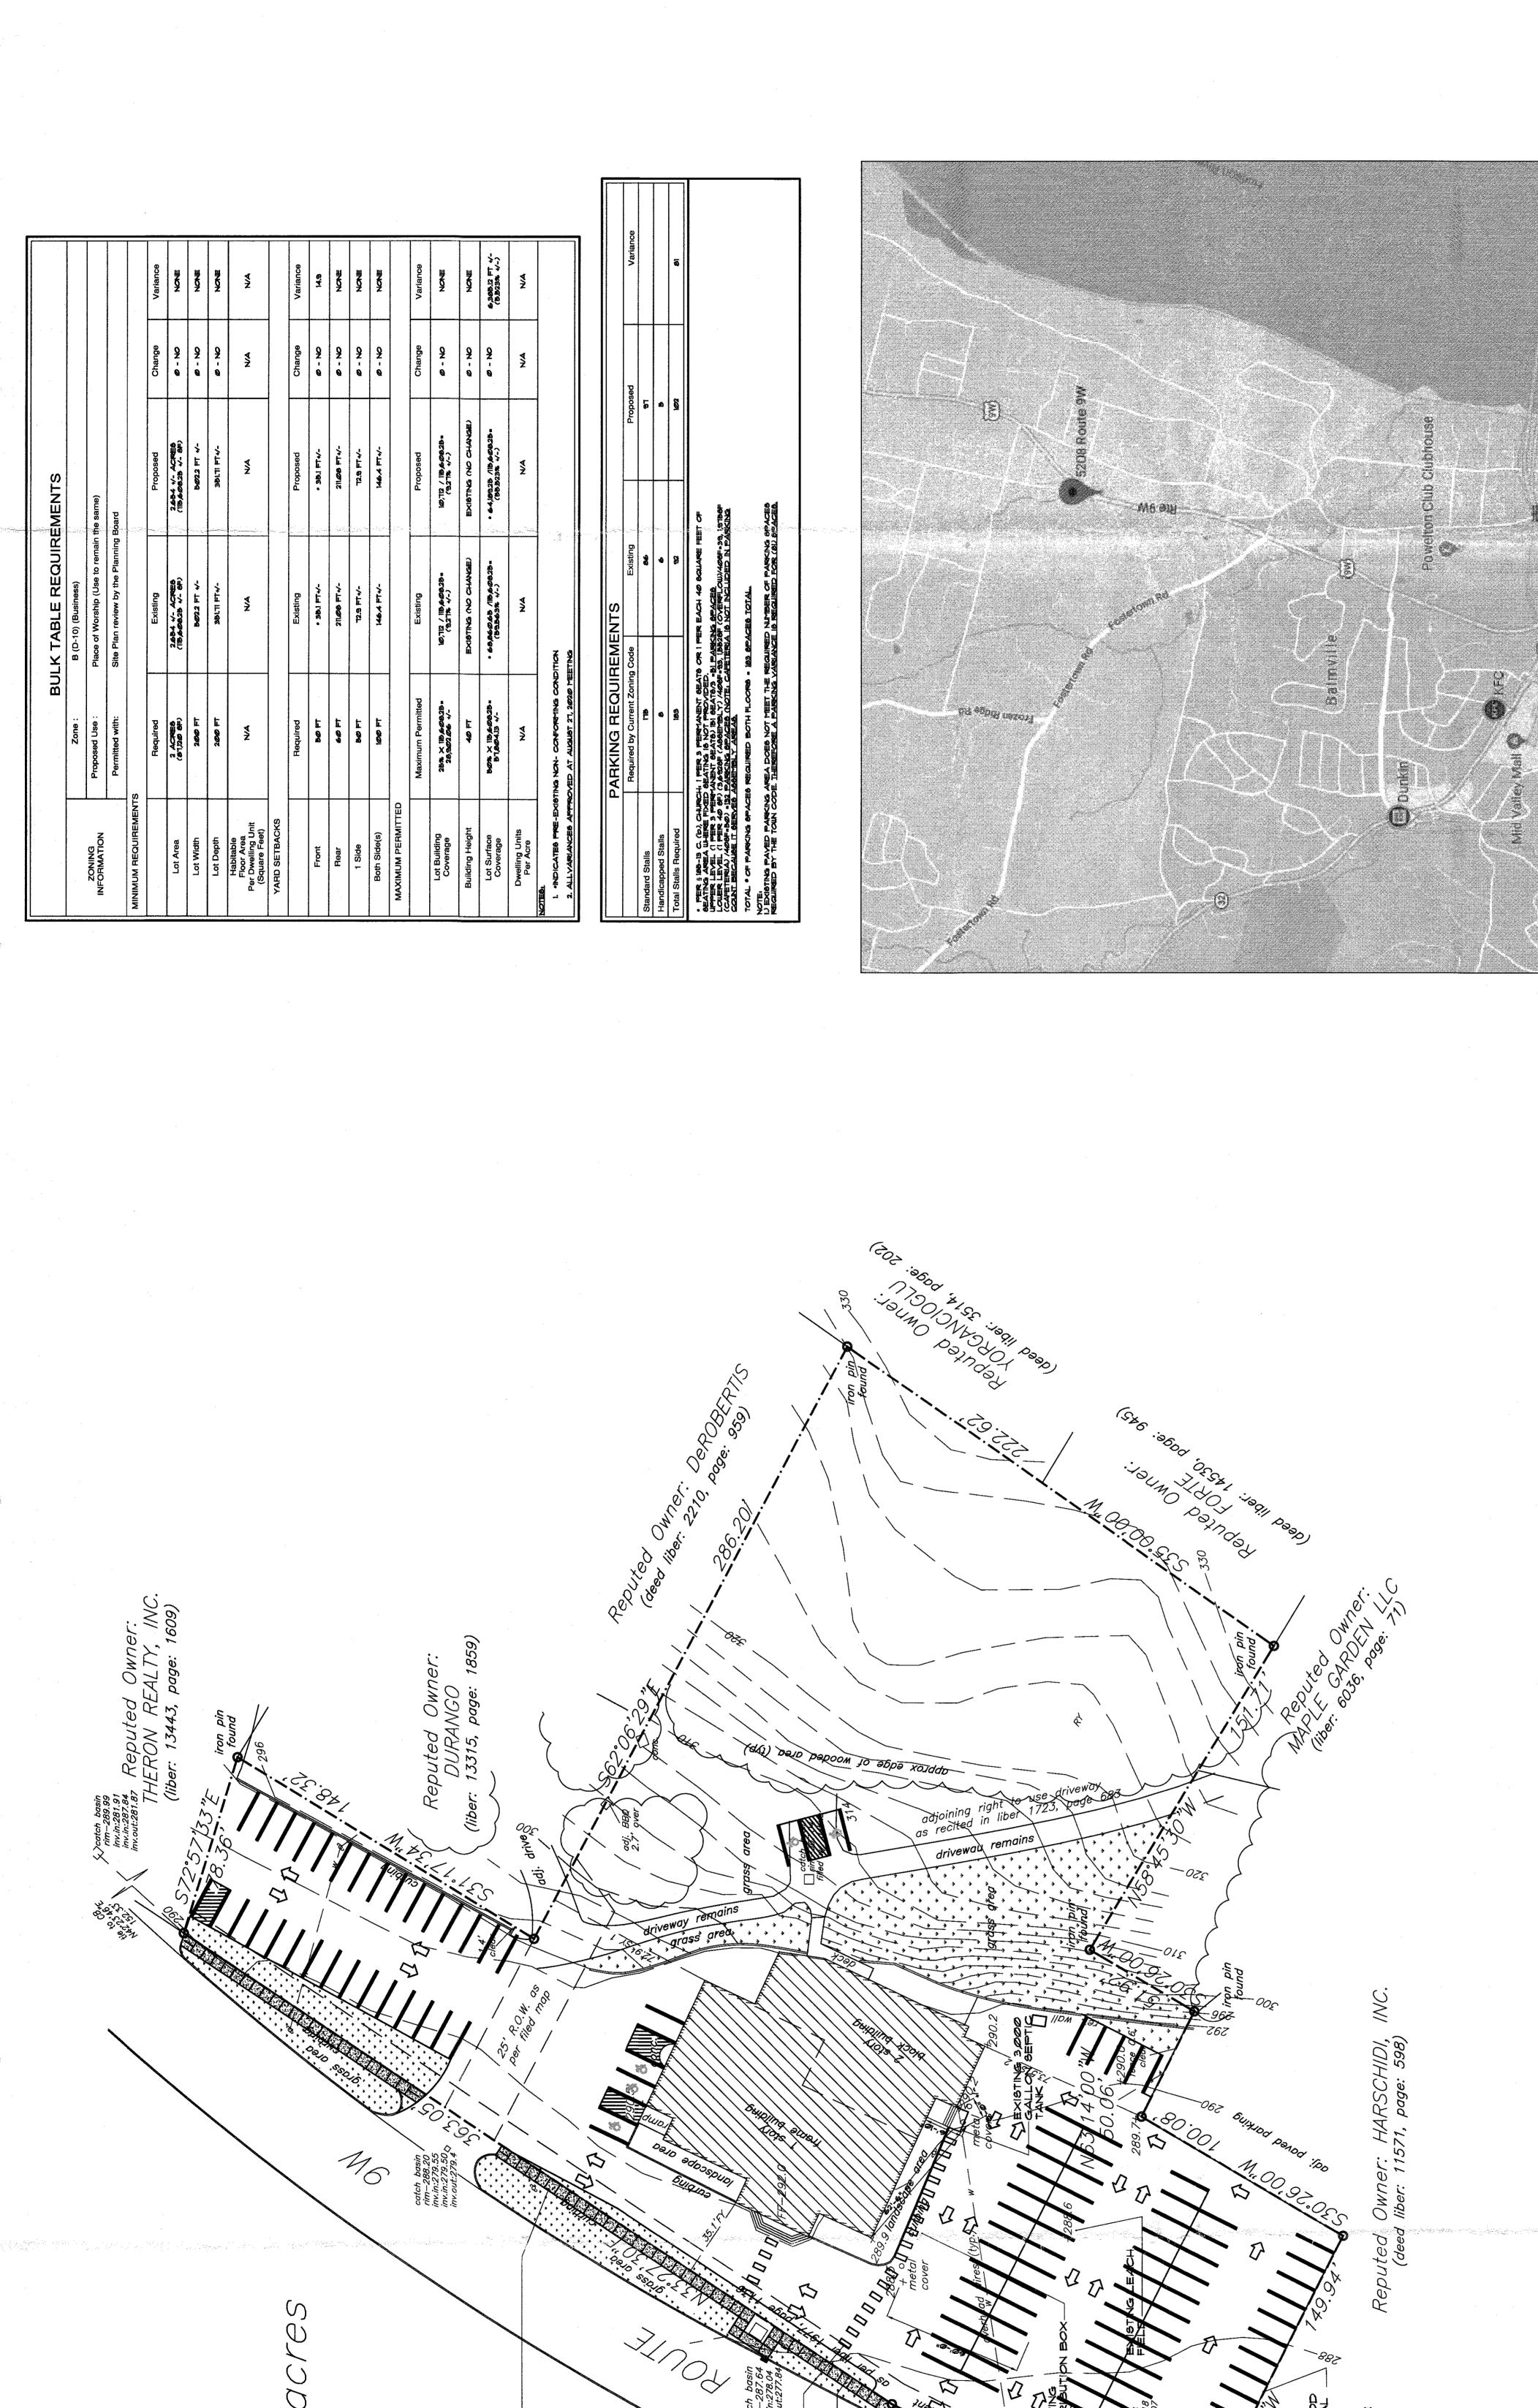

- 1. Front yard setback: 35.1 feet (variance of 14.9 feet)
- 2. Lot surface coverage: 55.523% (variance of 5.523%)
- 3. Parking requirements: 102 spaces approved (a variance of 81 spaces)

We are here before you as a continuation of our last planning board meeting.

Sheet S-1 contains the site plan, bulk zoning table and data indicating the variances approved on 8/27/2020, a site location map, pavement section, parking striping and signage details are included.

Sheet S-2 contains the landscape plan. This illustrates the proposed final plan consisting of existing and new plantings and details.

### Current documents provided for planning board review with respect to this narrative:

- 1. Site plan with bulk table illustrating the property is situated in a "B" Business zone. Directly adjacent zones include:
- 2. Based upon a recent property survey dated 26 September 2019 certified by a Howard Weeden. NYS PLS the site plan before you was created by my office for your review. The site plan illustrates the parcel and known existing improvements and easements.
- 3. The existing asphalt parking area in our application has been laid out to better maximize the parking on this existing asphalt area. based upon current Town of Newburgh parking lot specifications for size, spacing, striping and signage. I refer you to the bulk table on drawing sheet S-1 for zoning and parking requirements and what this property and application provides.
- 4. Parking calculations have been updated based upon the approved zoning variance. To keep the parking requirements simple there are 102 parking stalls depicted as approved by ZBA. The applicant seeks occupant load of no more than 299 persons for the entire building on both levels to be placarded by the Code Enforcement Office. Technically, speaking there is an excess of one parking space based on this load. Pastor Cabrera has provided a schedule of the anticipated congregants and days and hours of same for your understanding and consideration.