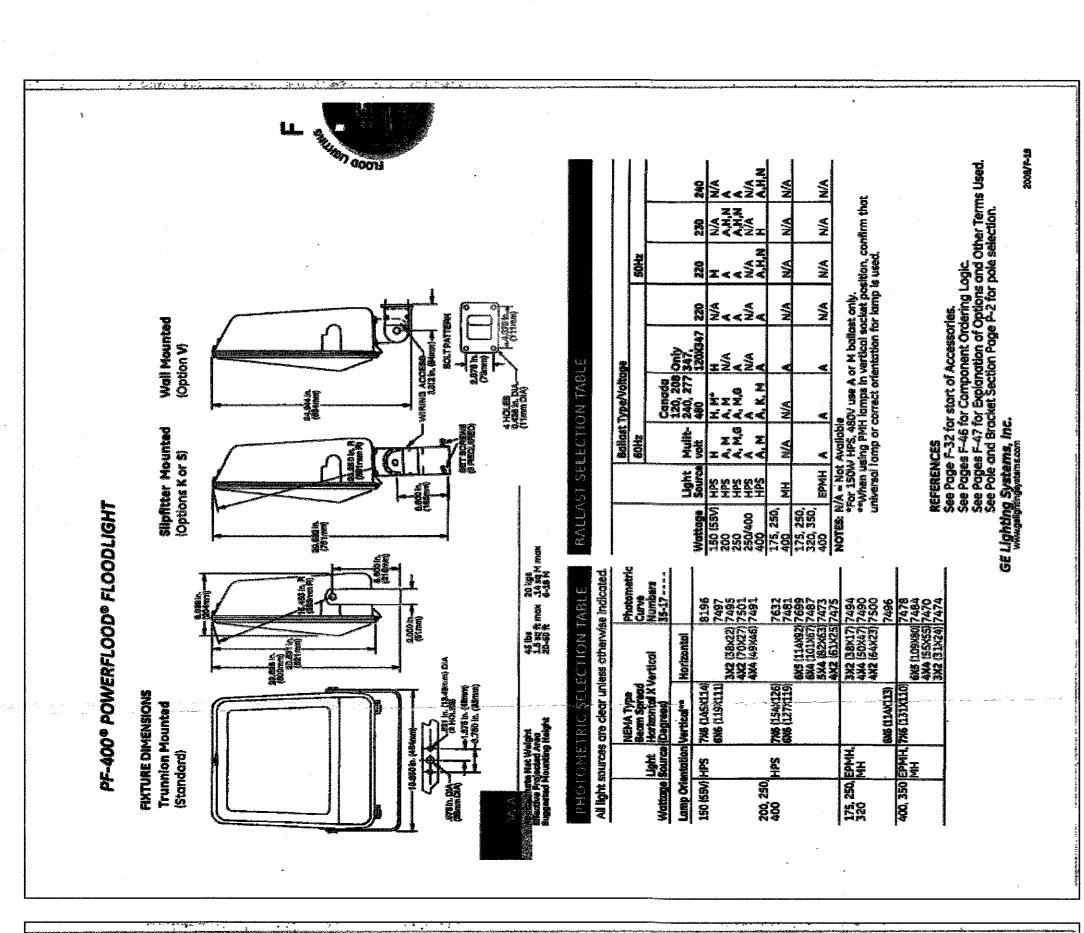

- 1. One 3,000 gallon tank
- 2. Leech field -8 laterals at 60'

Sheet S-4 contains a lighting plan with foot candles has been added on Sheet S-4 and details on S-5. My office identified the existing lights as follows:

- 1. Central Hudson rented lights mounted on utility poles and the building
- 2. Wall packs mounted to the building
- 3. This plan includes existing and supplemental lights to achieve the minimum required foot candles for the parking area.