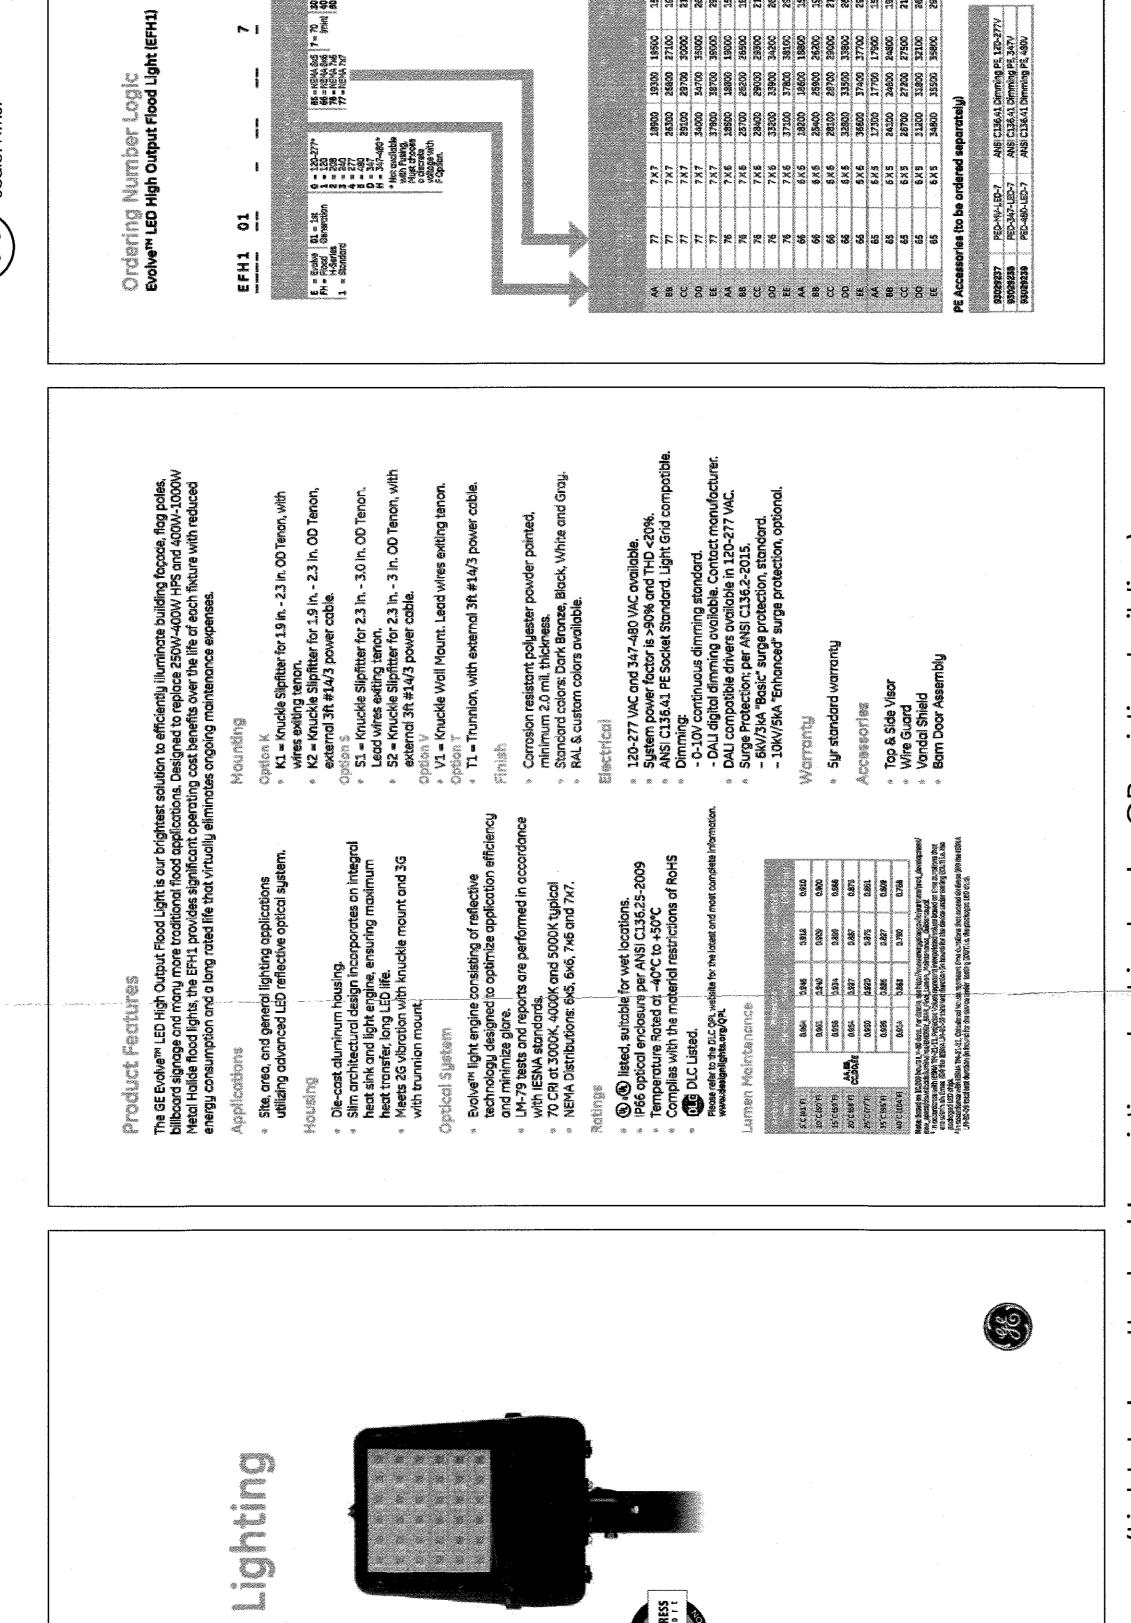

- 1. Central Hudson rented lights mounted on utility poles and the building
- 2. Wall packs mounted to the building
- 3. This plan includes existing and supplemental lights to achieve the minimum required foot candles for the parking area.