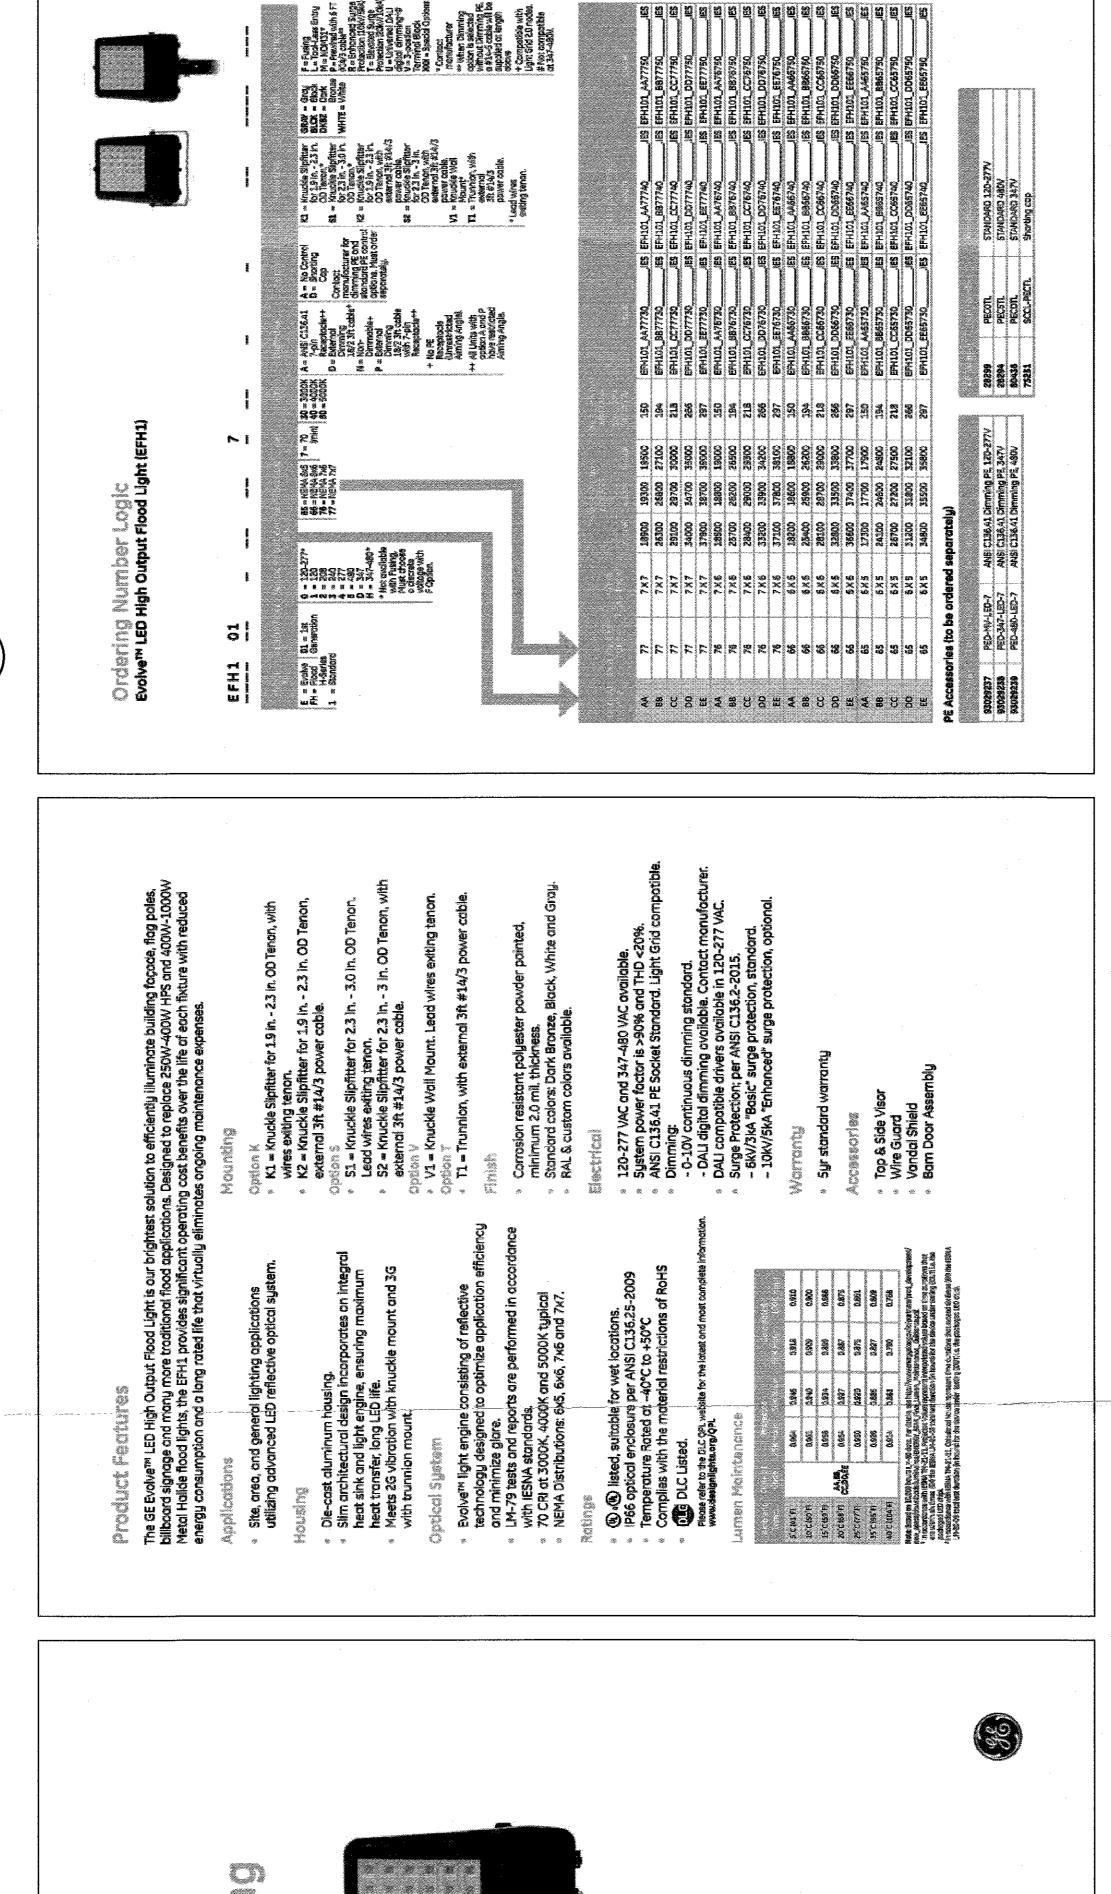

- 1. Central Hudson rented lights mounted on utility poles and the building
- 2. Wall packs mounted to the building
- 3. This plan includes existing and supplemental lights to achieve the minimum required foot candles for the parking area.