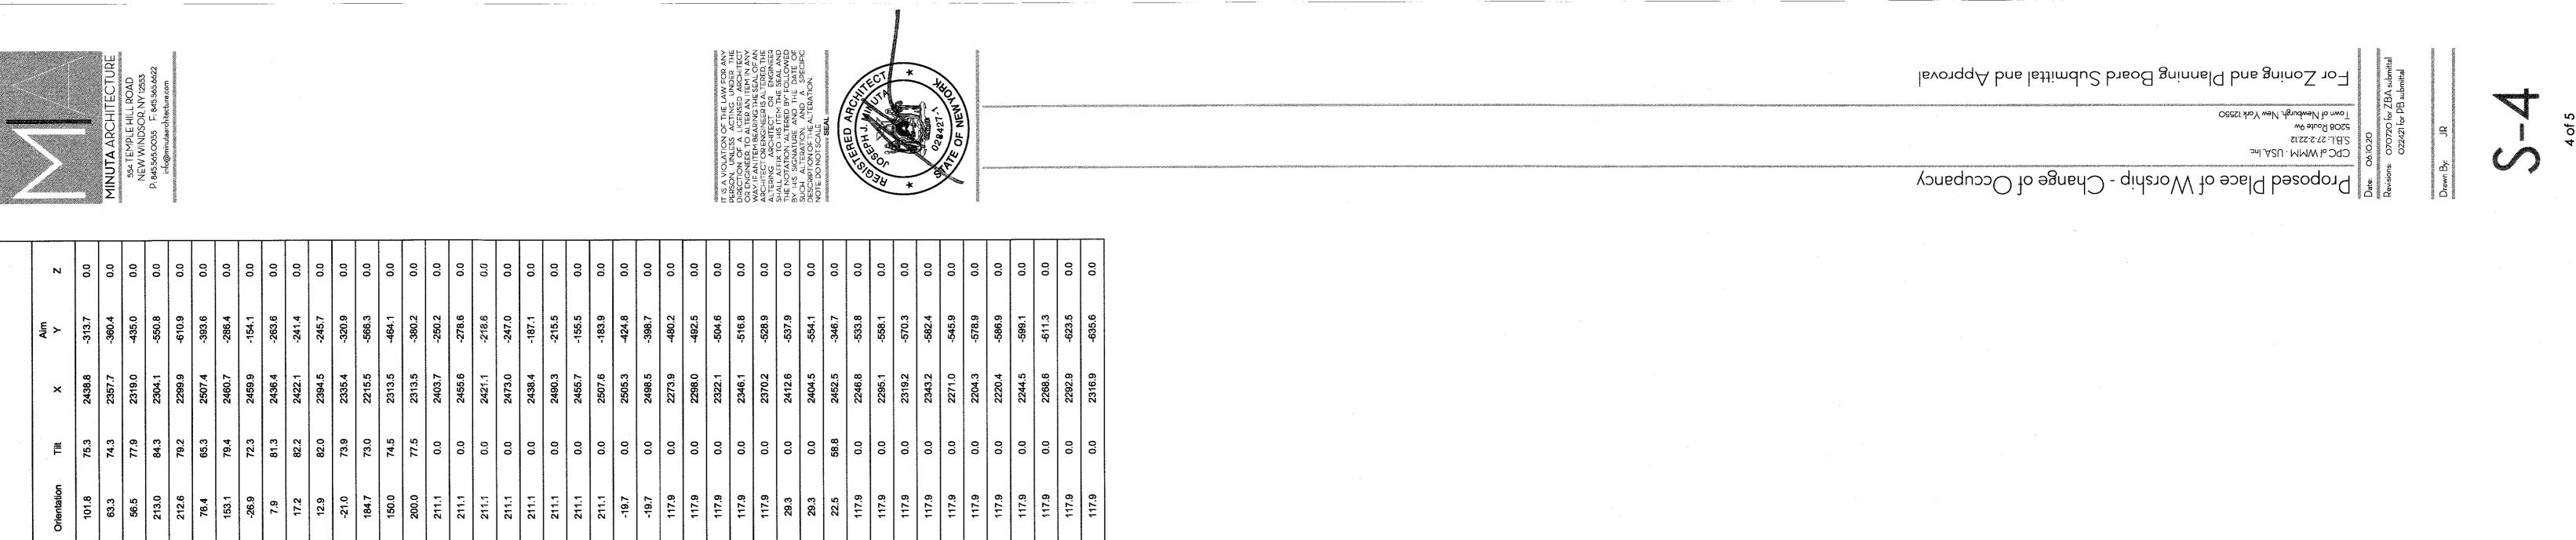

- 1. One 3,000 gallon tank
- 2. Leech field -8 laterals at 60'

Sheet S-4 contains a lighting plan with foot candles has been added on Sheet S-4 and details on S-5. My office identified the existing lights as follows:

- 1. Central Hudson rented lights mounted on utility poles and the building
- 2. Wall packs mounted to the building
- 3. This plan includes existing and supplemental lights to achieve the minimum required foot candles for the parking area.