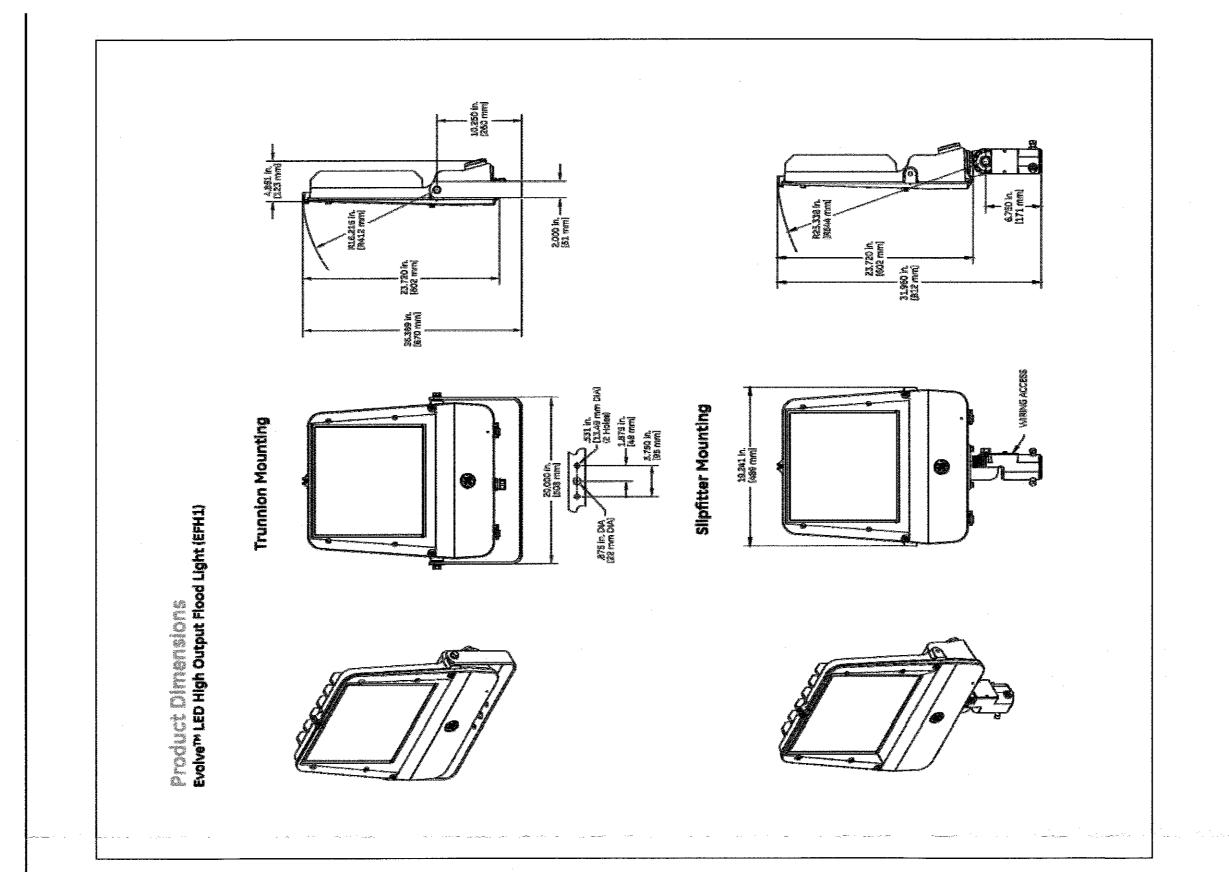

- 1. Central Hudson rented lights mounted on utility poles and the building
- 2. Wall packs mounted to the building
- 3. This plan includes existing and supplemental lights to achieve the minimum required foot candles for the parking area.