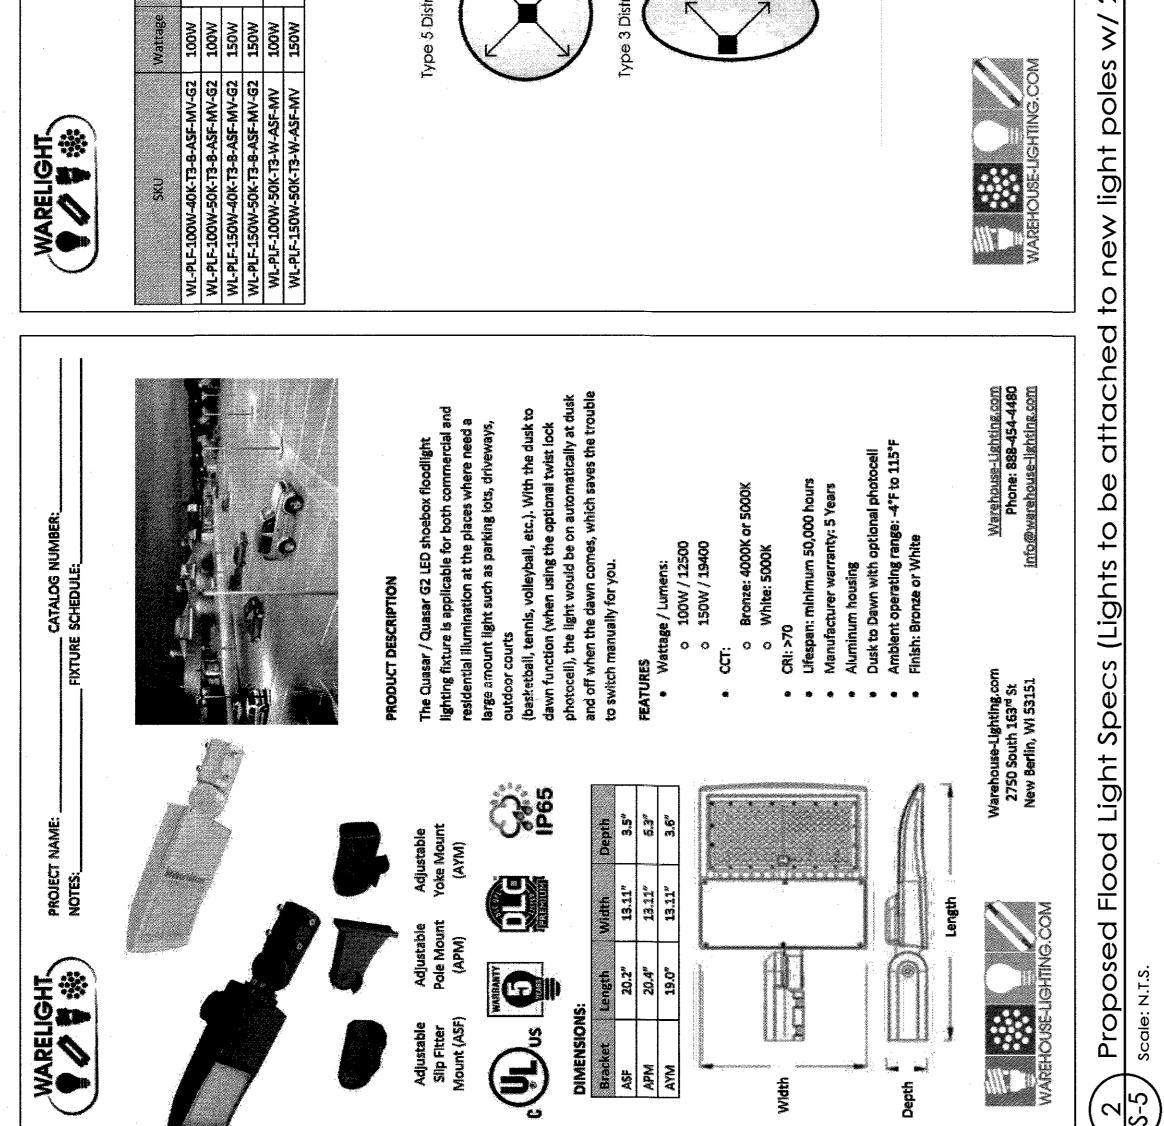

- 1. One 3,000 gallon tank
- 2. Leech field -8 laterals at 60'

Sheet S-4 contains a lighting plan with foot candles has been added on Sheet S-4 and details on S-5. My office identified the existing lights as follows:

- 1. Central Hudson rented lights mounted on utility poles and the building
- 2. Wall packs mounted to the building
- 3. This plan includes existing and supplemental lights to achieve the minimum required foot candles for the parking area.