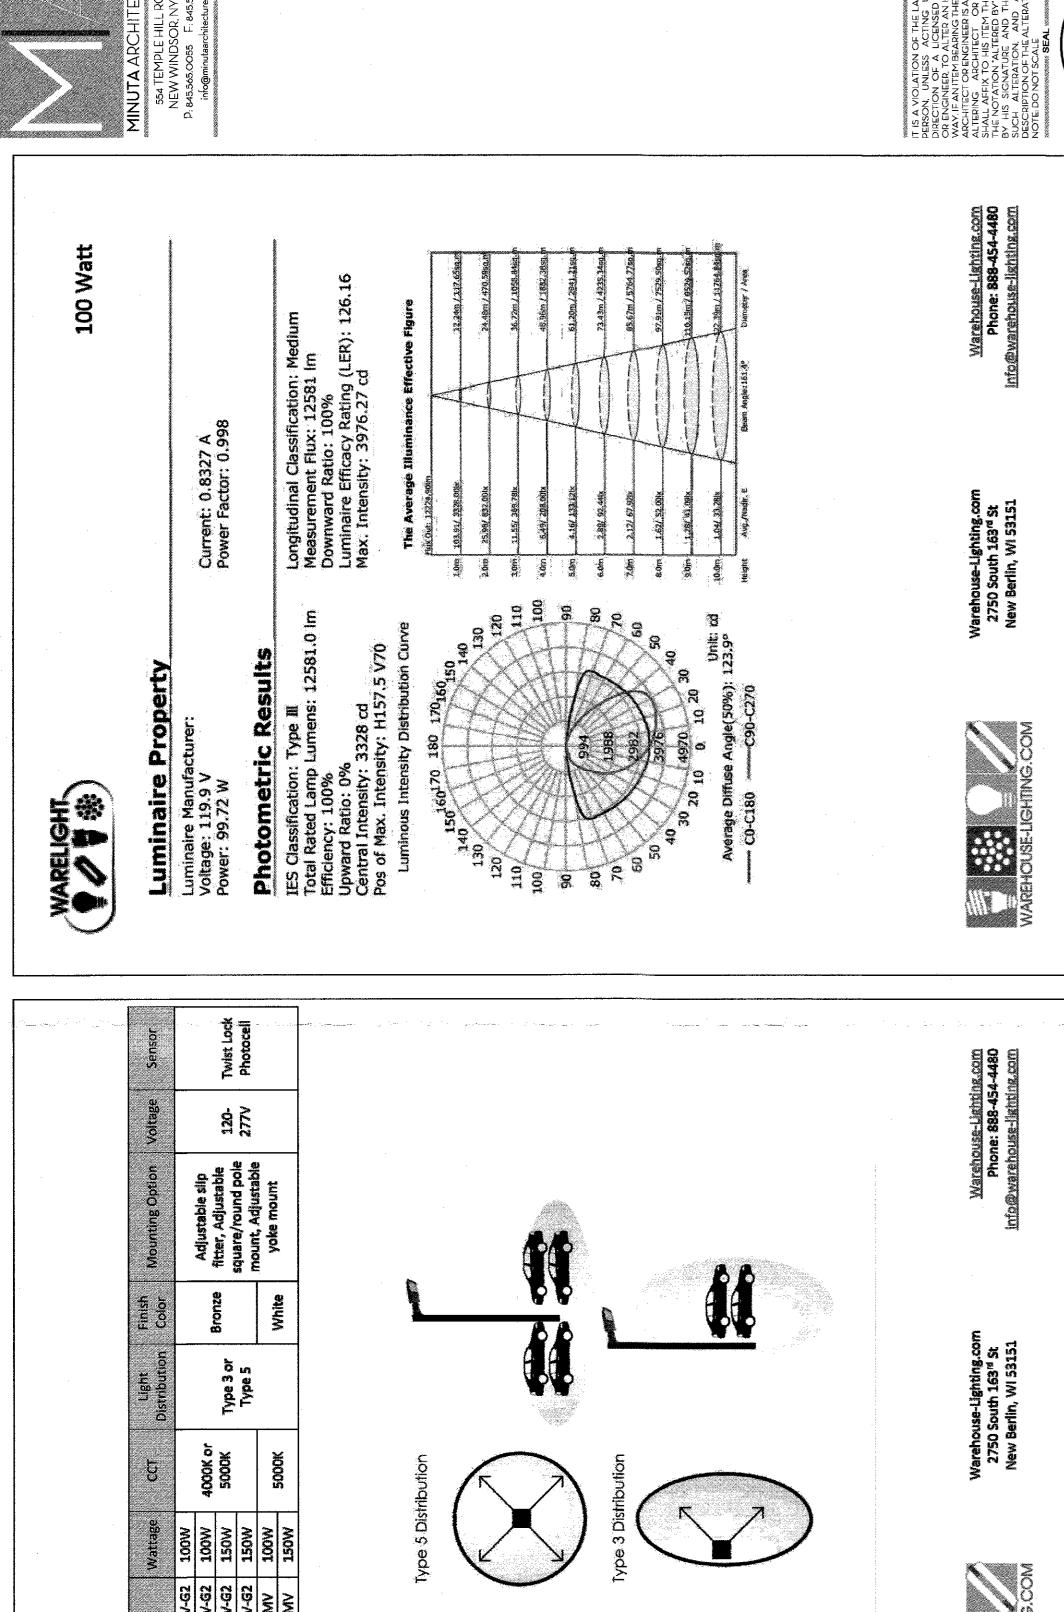

- 1. One 3,000 gallon tank
- 2. Leech field -8 laterals at 60'

Sheet S-4 contains a lighting plan with foot candles has been added on Sheet S-4 and details on S-5. My office identified the existing lights as follows:

- 1. Central Hudson rented lights mounted on utility poles and the building
- 2. Wall packs mounted to the building
- 3. This plan includes existing and supplemental lights to achieve the minimum required foot candles for the parking area.