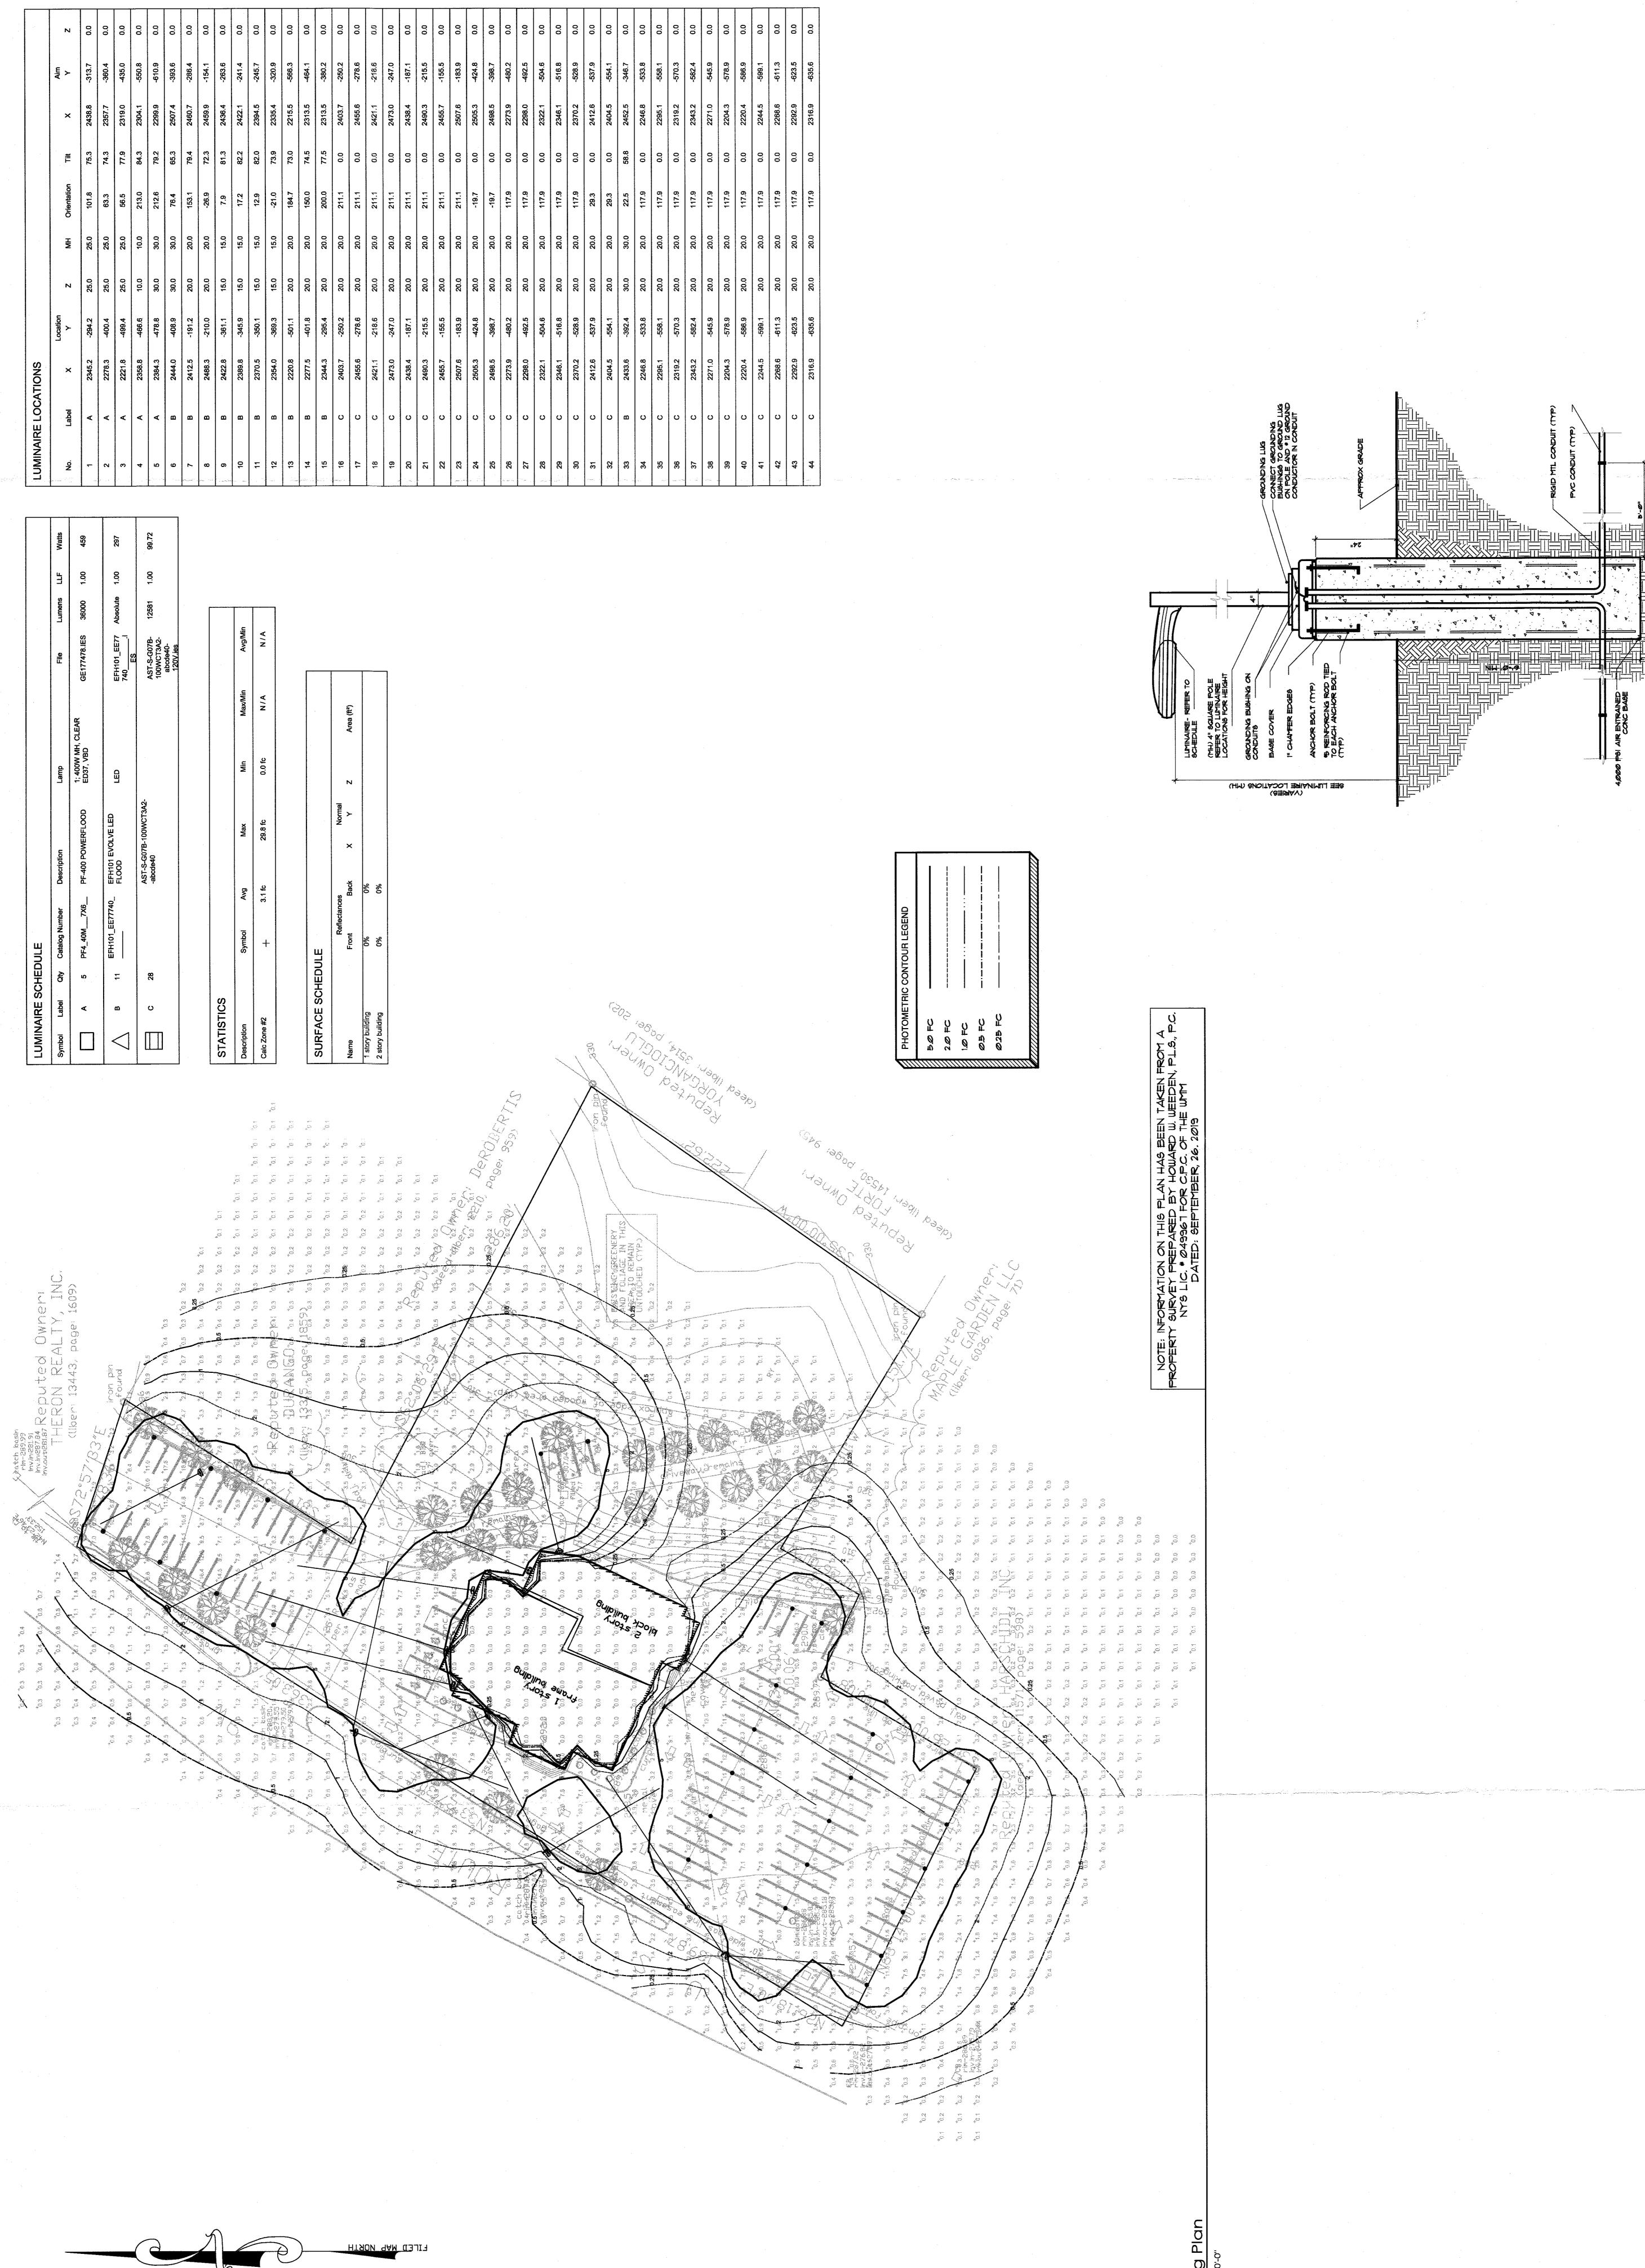

- 1. One 3,000 gallon tank
- 2. Leech field -8 laterals at 60'

Sheet S-4 contains a lighting plan with foot candles has been added on Sheet S-4 and details on S-5. My office identified the existing lights as follows:

- 1. Central Hudson rented lights mounted on utility poles and the building
- 2. Wall packs mounted to the building
- 3. This plan includes existing and supplemental lights to achieve the minimum required foot candles for the parking area.