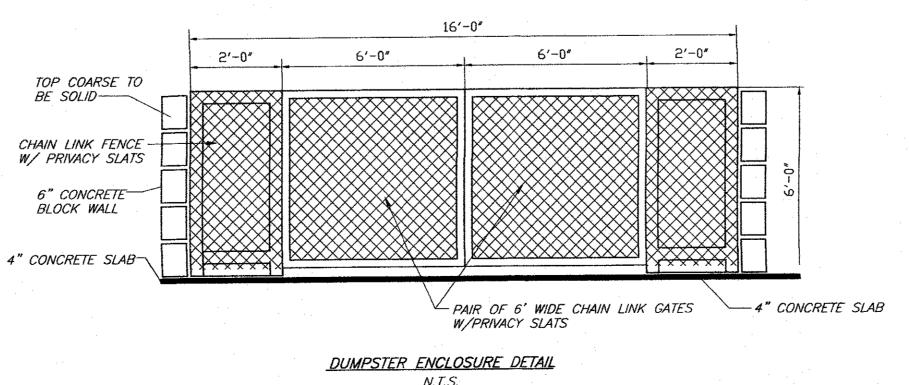

## TOWN OF NEWBURGH PLANNING BOARD TECHNICAL REVIEW COMMENTS

PROJECT:DOMINOS PIZZAPROJECT NO.:17-25PROJECT LOCATION:SECTION 77, BLOCK 2, LOT 2.1REVIEW DATE:26 FEBRUARY 2018MEETING DATE:1 MARCH 2018PROJECT REPRESENTATIVE:TALCOTT ENGINEERING talcottdesign@gmail.com