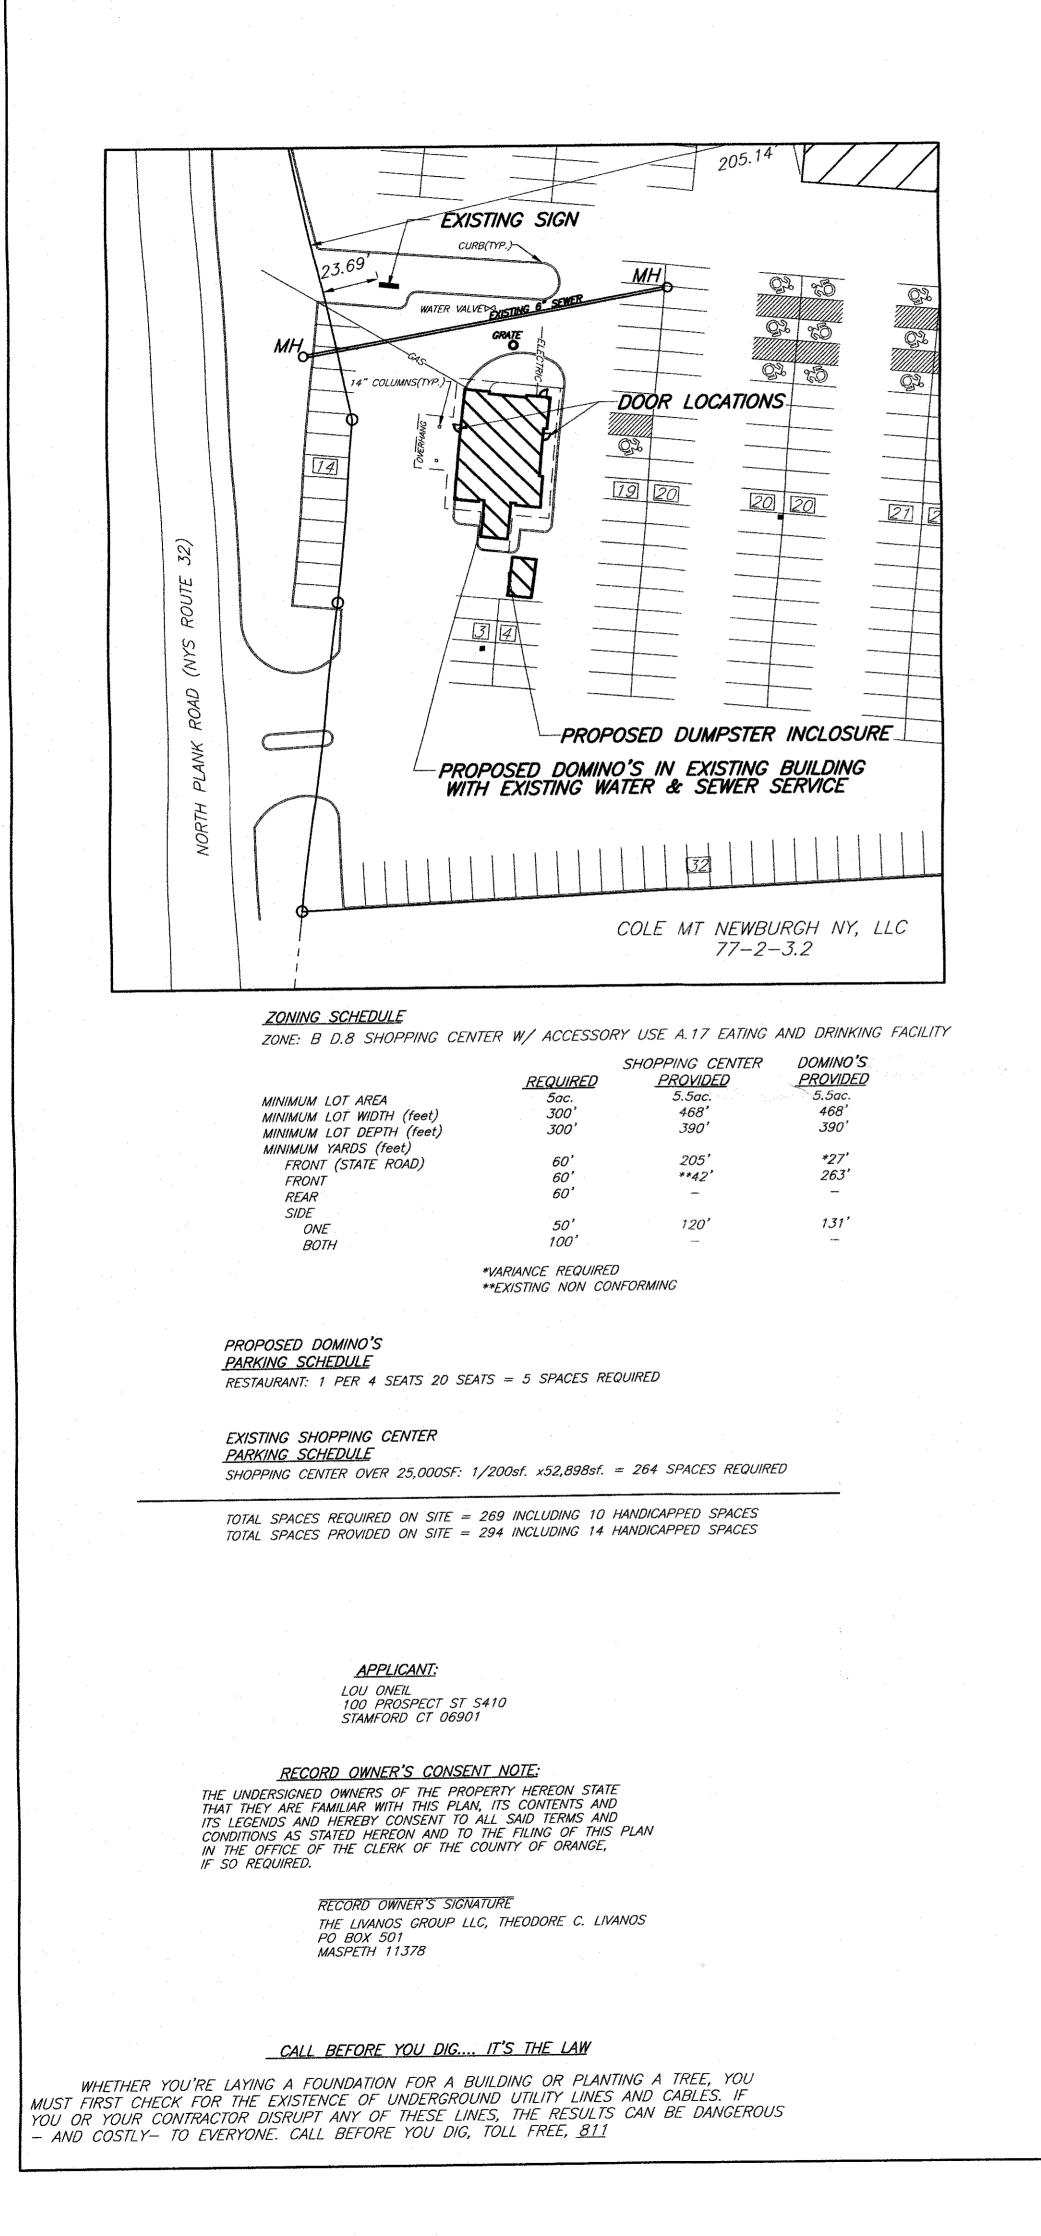

## TOWN OF NEWBURGH PLANNING BOARD TECHNICAL REVIEW COMMENTS

PROJECT:DOMINOS PIZZAPROJECT NO.:17-25PROJECT LOCATION:SECTION 77, BLOCK 2, LOT 2.1REVIEW DATE:26 FEBRUARY 2018MEETING DATE:1 MARCH 2018PROJECT REPRESENTATIVE:TALCOTT ENGINEERING talcottdesign@gmail.com