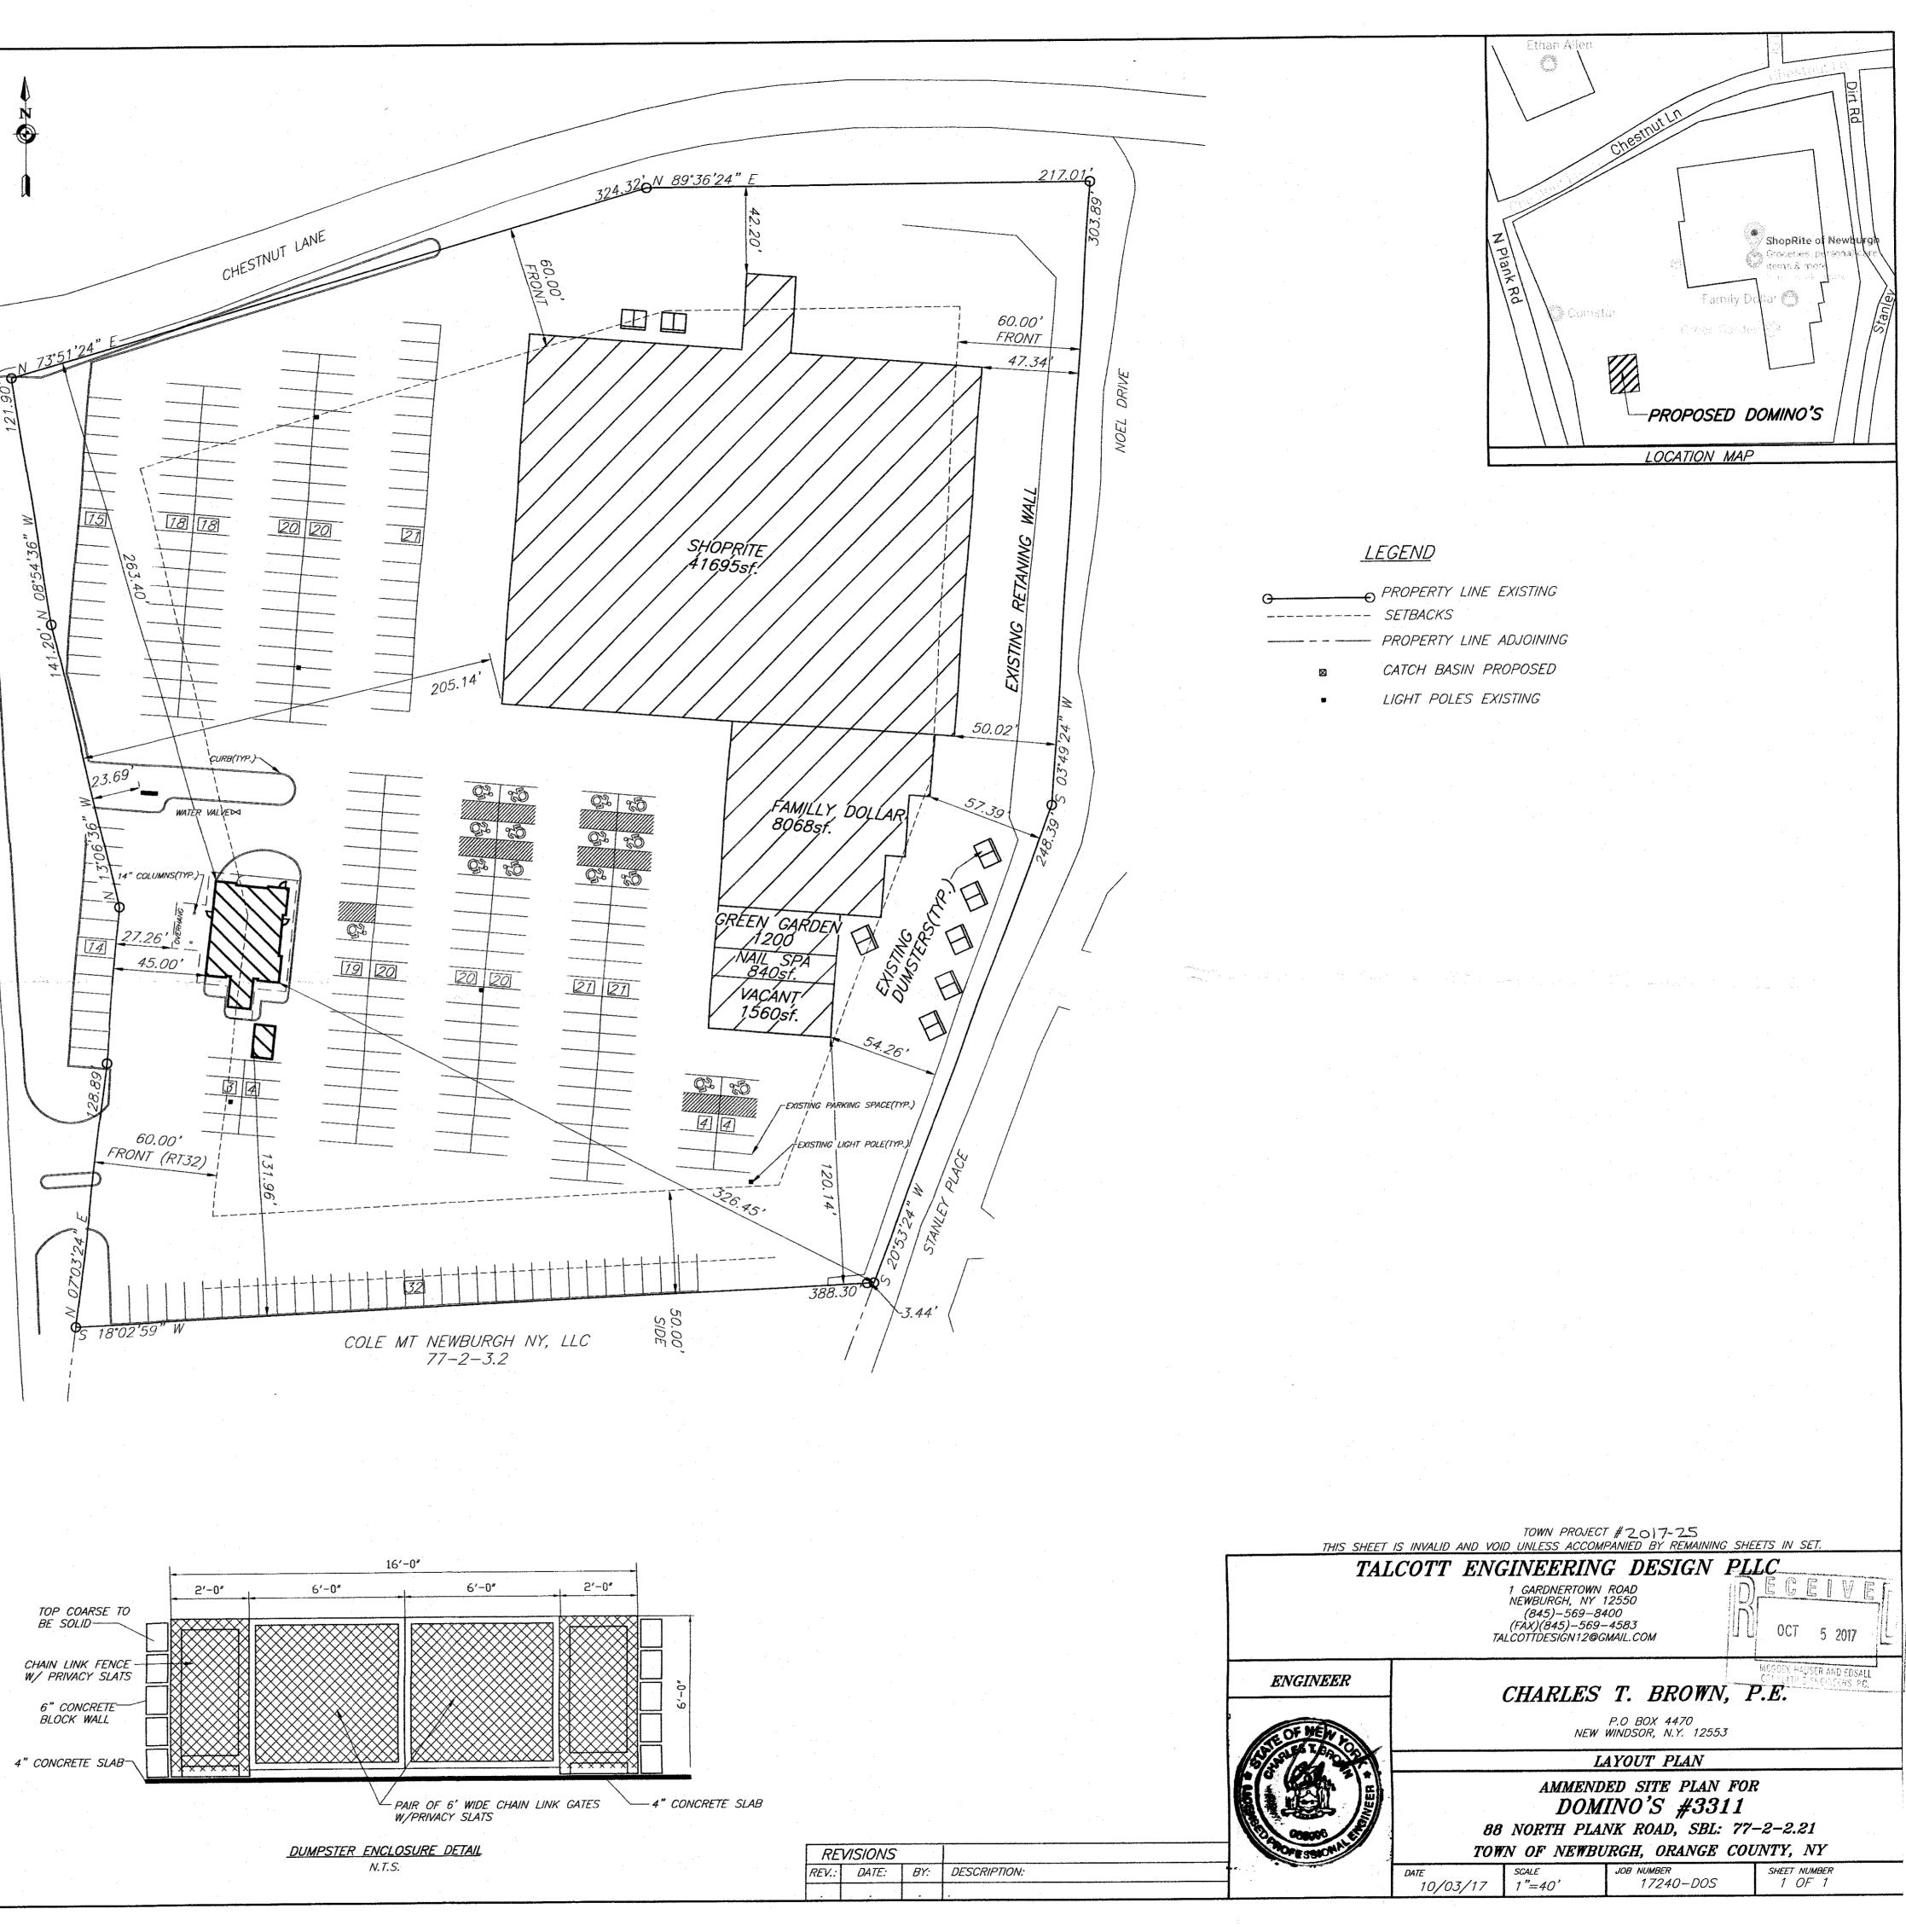

## TOWN OF NEWBURGH PLANNING BOARD TECHNICAL REVIEW COMMENTS

PROJECT:DOMINOS PIZZAPROJECT NO.:17-25PROJECT LOCATION:SECTION 77, BLOCK 2, LOT 2.1REVIEW DATE:26 FEBRUARY 2018MEETING DATE:1 MARCH 2018PROJECT REPRESENTATIVE:TALCOTT ENGINEERING talcottdesign@gmail.com