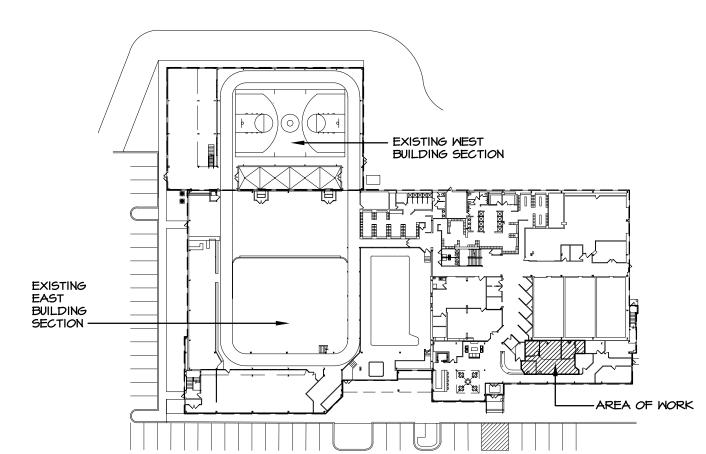

Re: New Chiropractic Suite At:

Gold's Gym - 15 Racquet Road, Newburgh, NY

Town of Newburgh File # 2022-08

Dear Chairman Ewasutyn,

Gold's Gym, located at the above referenced address, is proposing interior alterations and renovations to their existing building. Their existing parcel is approximately 7.2 acres and is located within the IB (Interchange Business) zoning district.

This proposal includes interior alterations and renovations to approximately 837 square feet of the interior first floor of the existing building for a new chiropractic suite.

Attached for your review and consideration is an Amended Site Plan, Short Environmental Assessment Form and related applications. I look forward to meeting with you and the Planning Board to discuss this project further. Should you have any questions prior to the Planning Board meeting, please do not hesitate to contact my office.