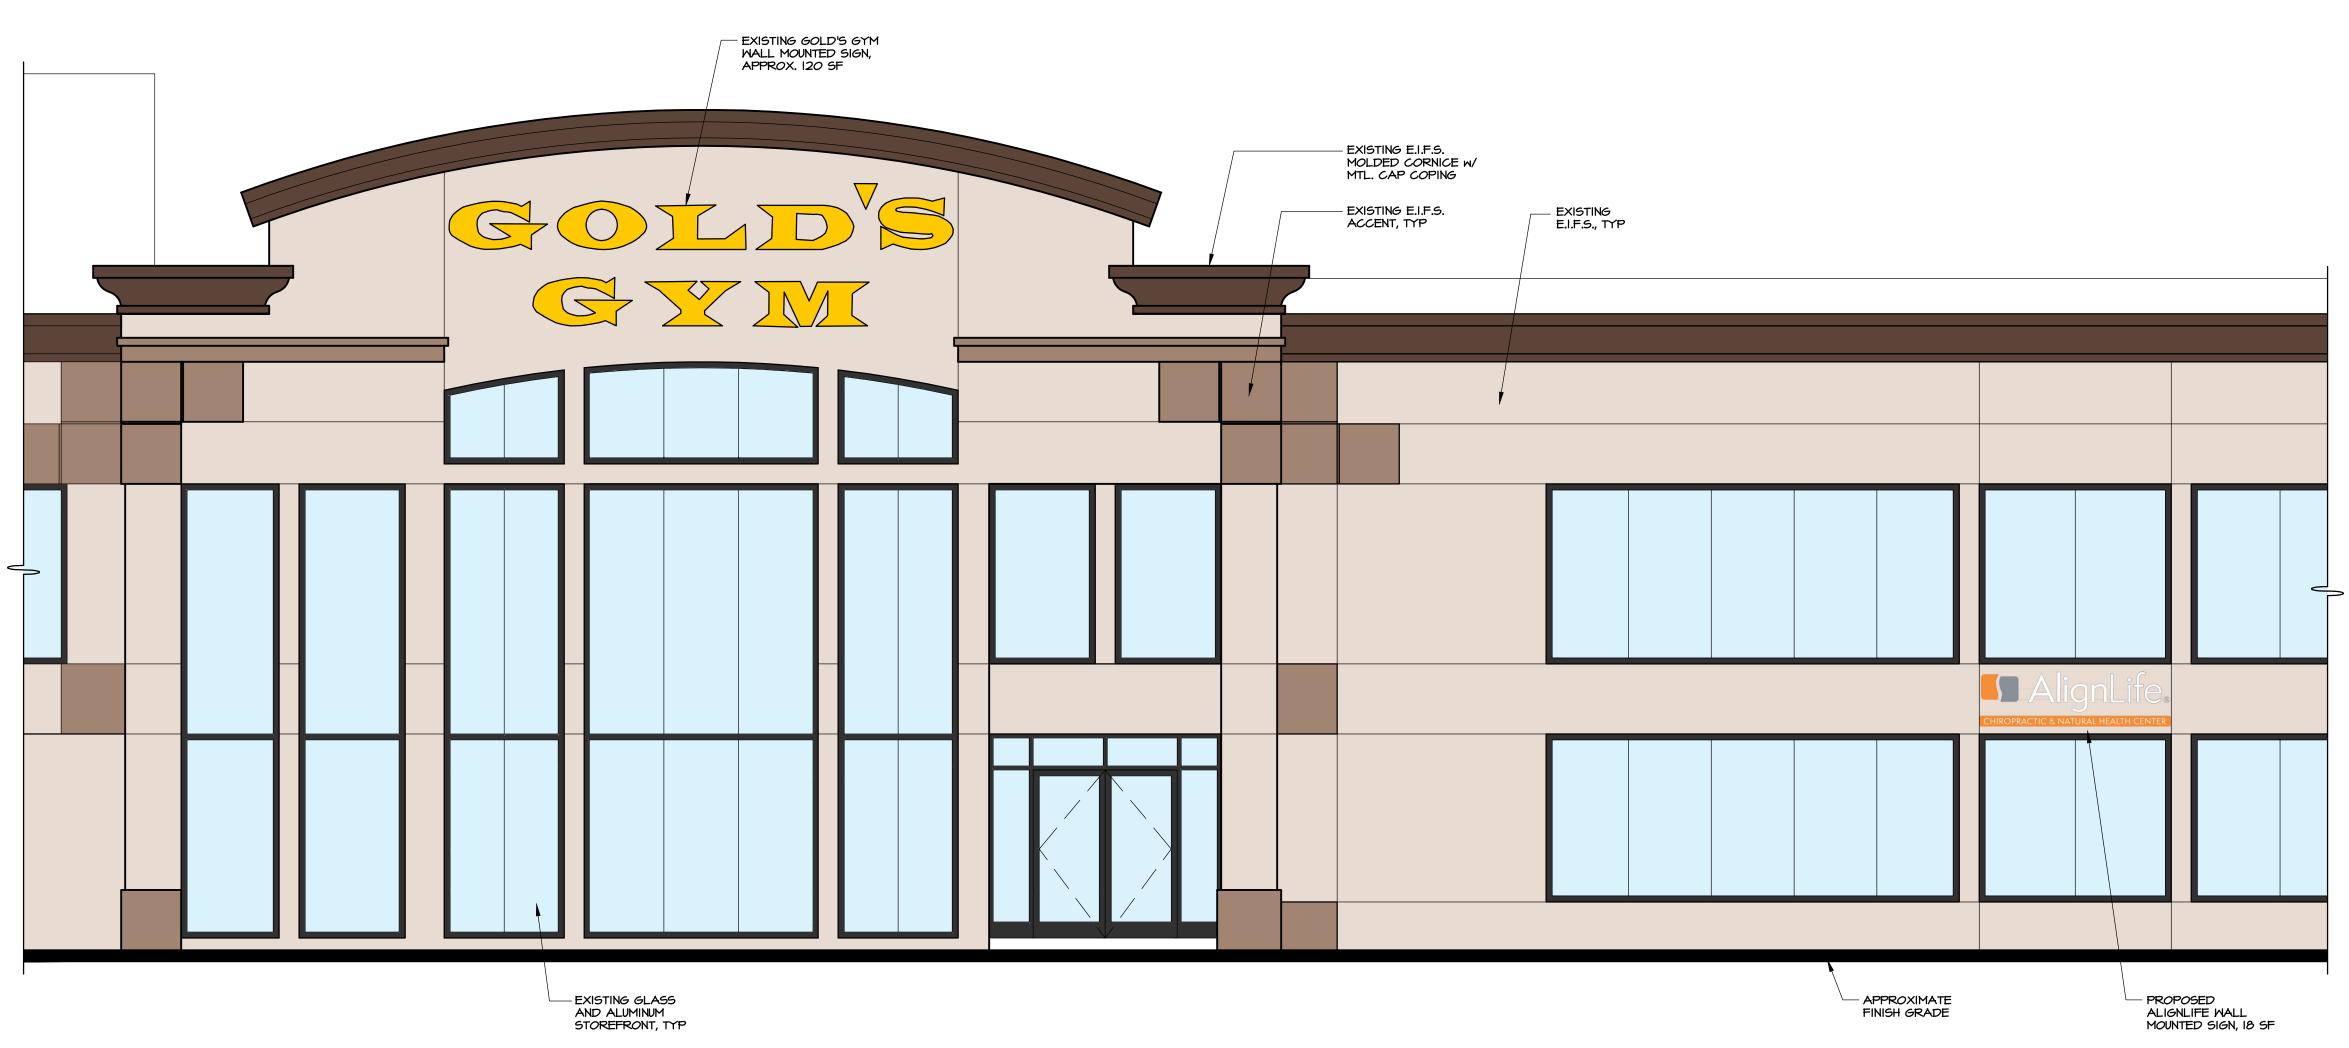

PROJECT REPRESENTATIVE: MAURI ARCHITECTS

- 1. The project proposes a 837 square foot interior modification to provide for chiropractic services within the existing two story fitness center. The project is located in the IB Zone, Bulk Chart D-5 provides for offices for business, research and professional use, and banks.
- **2.** The modifications to the site are completely within the building with no exterior modifications proposed.
- **3.** Code Enforcement Department's comments regarding the proposed use within the fitness center should be received.
- **4.** The project site complies with all underlying Bulk Tables in the IB Zoning District.
- **5.** The entire site is located greater than 500 feet from NYS Route 17K. No County Planning referral is required.
- **6.** It is unclear if any signage for the use is proposed.
- **7.** The Board may wish to discuss whether a Public Hearing will be required for the change of use within the existing structure.

This proposal includes interior alterations and renovations to approximately 837 square feet of the interior first floor of the existing building for a new chiropractic suite.

Attached for your review and consideration is an Amended Site Plan, Short Environmental Assessment Form and related applications. I look forward to meeting with you and the Planning Board to discuss this project further. Should you have any questions prior to the Planning Board meeting, please do not hesitate to contact my office.

#### TOWN OF NEWBURGH APPLICATION FOR SUBDIVISION/SITE PLAN REVIEW

RETURN TO: Town of Newburgh Planning Board 308 Gardnertown Road Newburgh, New York 12550

| DA       | ATE RECEIVED      | :                                     | TOWN           | FILE NO:_ | 2022-08 |
|----------|-------------------|---------------------------------------|----------------|-----------|---------|
|          | (Ap               | plication fee returnable              | with this appl | lication) |         |
|          | Title of Cubdivi  | sion/Site Plan (Preject               |                |           |         |
|          |                   | sion/Site Plan (Project               |                |           |         |
|          | Interior A        | Alterations & Renovations a           | at Gold's Gym  |           |         |
| )        | Owner of Land     | s to be reviewed:                     |                |           |         |
|          | Name              | Players Airport / Limited             | Partnership    |           |         |
|          | Address           | 200 Davida 171                        |                |           |         |
|          |                   | Newburgh, NY 12550                    |                |           |         |
|          | Phone             |                                       |                |           |         |
|          |                   |                                       |                |           |         |
| <b>.</b> |                   | mation (If different tha              |                |           |         |
|          | Name              | Mauri Architects PC                   |                |           |         |
|          | Address           | 73 Mansion Street                     |                |           | 2000    |
|          |                   | Poughkeepsie, NY 126                  | 601            |           |         |
|          | Representati      | ve _Jay Diesing, RA AIA               |                |           |         |
|          | Phone             | 845.452.1030                          |                |           |         |
|          | Fax               | N/A                                   |                |           |         |
|          | Email             | Jay@mauri-architects.c                | om             |           | 4       |
|          | Cubdivision/Cita  | Dlan muonanad har                     |                |           |         |
| •        | Name              | Plan prepared by:                     |                |           |         |
|          | Address           | Mauri Architects PC 73 Mansion Street |                |           |         |
|          | Address           | Poughkeepsie, NY 1260                 | )1             |           |         |
|          |                   |                                       |                |           |         |
|          | Phone/Fax         | 845.452.1030                          |                |           |         |
|          | I agation of land | ls to be reviewed:                    |                |           |         |
| •        |                   | uet Road, Newburgh NY 1               | 2550           |           |         |
|          |                   |                                       |                | 0.11      |         |
| •        |                   |                                       |                | Colden    |         |
|          | Acreage 7.2       | S                                     | chool District | Valley    | Central |
|          | Tax Map: Section  | on 86 Block                           | 1              | Lot 26    | 5.21    |
|          | Tua map. Secu     | DIUCK                                 |                | LUI       |         |