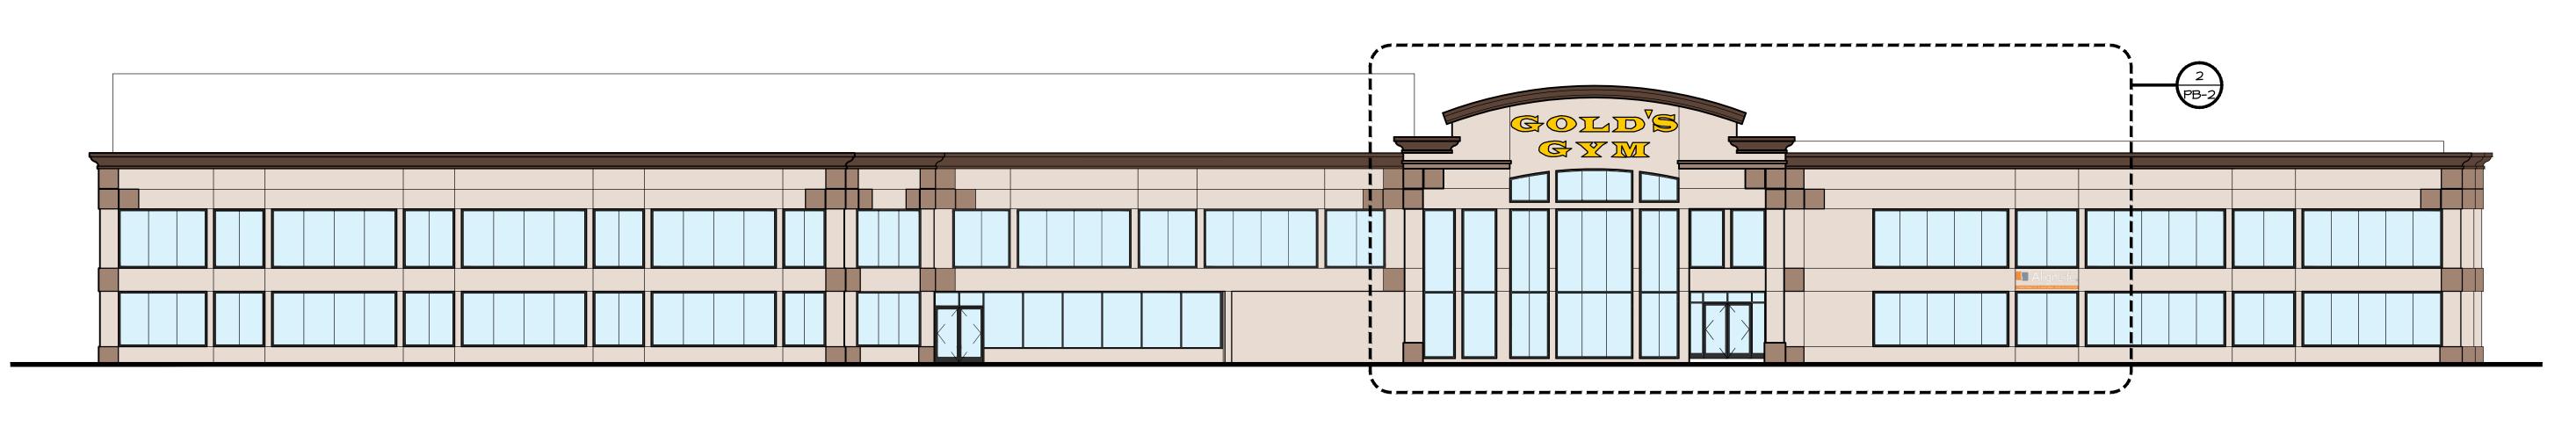

PROJECT REPRESENTATIVE: MAURI ARCHITECTS

- 1. The project proposes a 837 square foot interior modification to provide for chiropractic services within the existing two story fitness center. The project is located in the IB Zone, Bulk Chart D-5 provides for offices for business, research and professional use, and banks.
- **2.** The modifications to the site are completely within the building with no exterior modifications proposed.
- **3.** Code Enforcement Department's comments regarding the proposed use within the fitness center should be received.
- **4.** The project site complies with all underlying Bulk Tables in the IB Zoning District.
- **5.** The entire site is located greater than 500 feet from NYS Route 17K. No County Planning referral is required.
- **6.** It is unclear if any signage for the use is proposed.
- **7.** The Board may wish to discuss whether a Public Hearing will be required for the change of use within the existing structure.

This proposal includes interior alterations and renovations to approximately 837 square feet of the interior first floor of the existing building for a new chiropractic suite.

Attached for your review and consideration is an Amended Site Plan, Short Environmental Assessment Form and related applications. I look forward to meeting with you and the Planning Board to discuss this project further. Should you have any questions prior to the Planning Board meeting, please do not hesitate to contact my office.