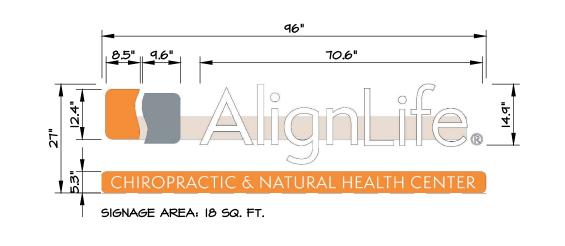

#### TOWN OF NEWBURGH APPLICATION FOR SUBDIVISION/SITE PLAN REVIEW

RETURN TO: Town of Newburgh Planning Board 308 Gardnertown Road Newburgh, New York 12550

| DA       | ATE RECEIVED      | :                                     | TOWN           | FILE NO:_ | 2022-08 |
|----------|-------------------|---------------------------------------|----------------|-----------|---------|
|          | (Ap               | plication fee returnable              | with this appl | lication) |         |
|          | Title of Cubdivi  | sion/Site Plan (Preject               |                |           |         |
|          |                   | sion/Site Plan (Project               |                |           |         |
|          | Interior A        | Alterations & Renovations a           | at Gold's Gym  |           |         |
| )        | Owner of Land     | s to be reviewed:                     |                |           |         |
|          | Name              | Players Airport / Limited             | Partnership    |           |         |
|          | Address           | 200 Davida 171                        |                |           |         |
|          |                   | Newburgh, NY 12550                    |                |           |         |
|          | Phone             |                                       |                |           |         |
|          |                   |                                       |                |           |         |
| <b>.</b> |                   | mation (If different tha              |                |           |         |
|          | Name              | Mauri Architects PC                   |                |           |         |
|          | Address           | 73 Mansion Street                     |                |           | 2000    |
|          |                   | Poughkeepsie, NY 126                  | 601            |           |         |
|          | Representati      | ve _Jay Diesing, RA AIA               |                |           |         |
|          | Phone             | 845.452.1030                          |                |           |         |
|          | Fax               | N/A                                   |                |           |         |
|          | Email             | Jay@mauri-architects.c                | om             |           | 4       |
|          | Cubdivision/Cita  | Dlan muonanad har                     |                |           |         |
| •        | Name              | Plan prepared by:                     |                |           |         |
|          | Address           | Mauri Architects PC 73 Mansion Street |                |           |         |
|          | Address           | Poughkeepsie, NY 1260                 | )1             |           |         |
|          |                   |                                       |                |           |         |
|          | Phone/Fax         | 845.452.1030                          |                |           |         |
|          | I agation of land | ls to be reviewed:                    |                |           |         |
| •        |                   | uet Road, Newburgh NY 1               | 2550           |           |         |
|          |                   |                                       |                | 0.11      |         |
| •        |                   |                                       |                | Colden    |         |
|          | Acreage 7.2       | S                                     | chool District | Valley    | Central |
|          | Tax Map: Section  | on 86 Block                           | 1              | Lot 26    | 5.21    |
|          | Tua map. Secu     | DIUCK                                 |                | LUI       |         |