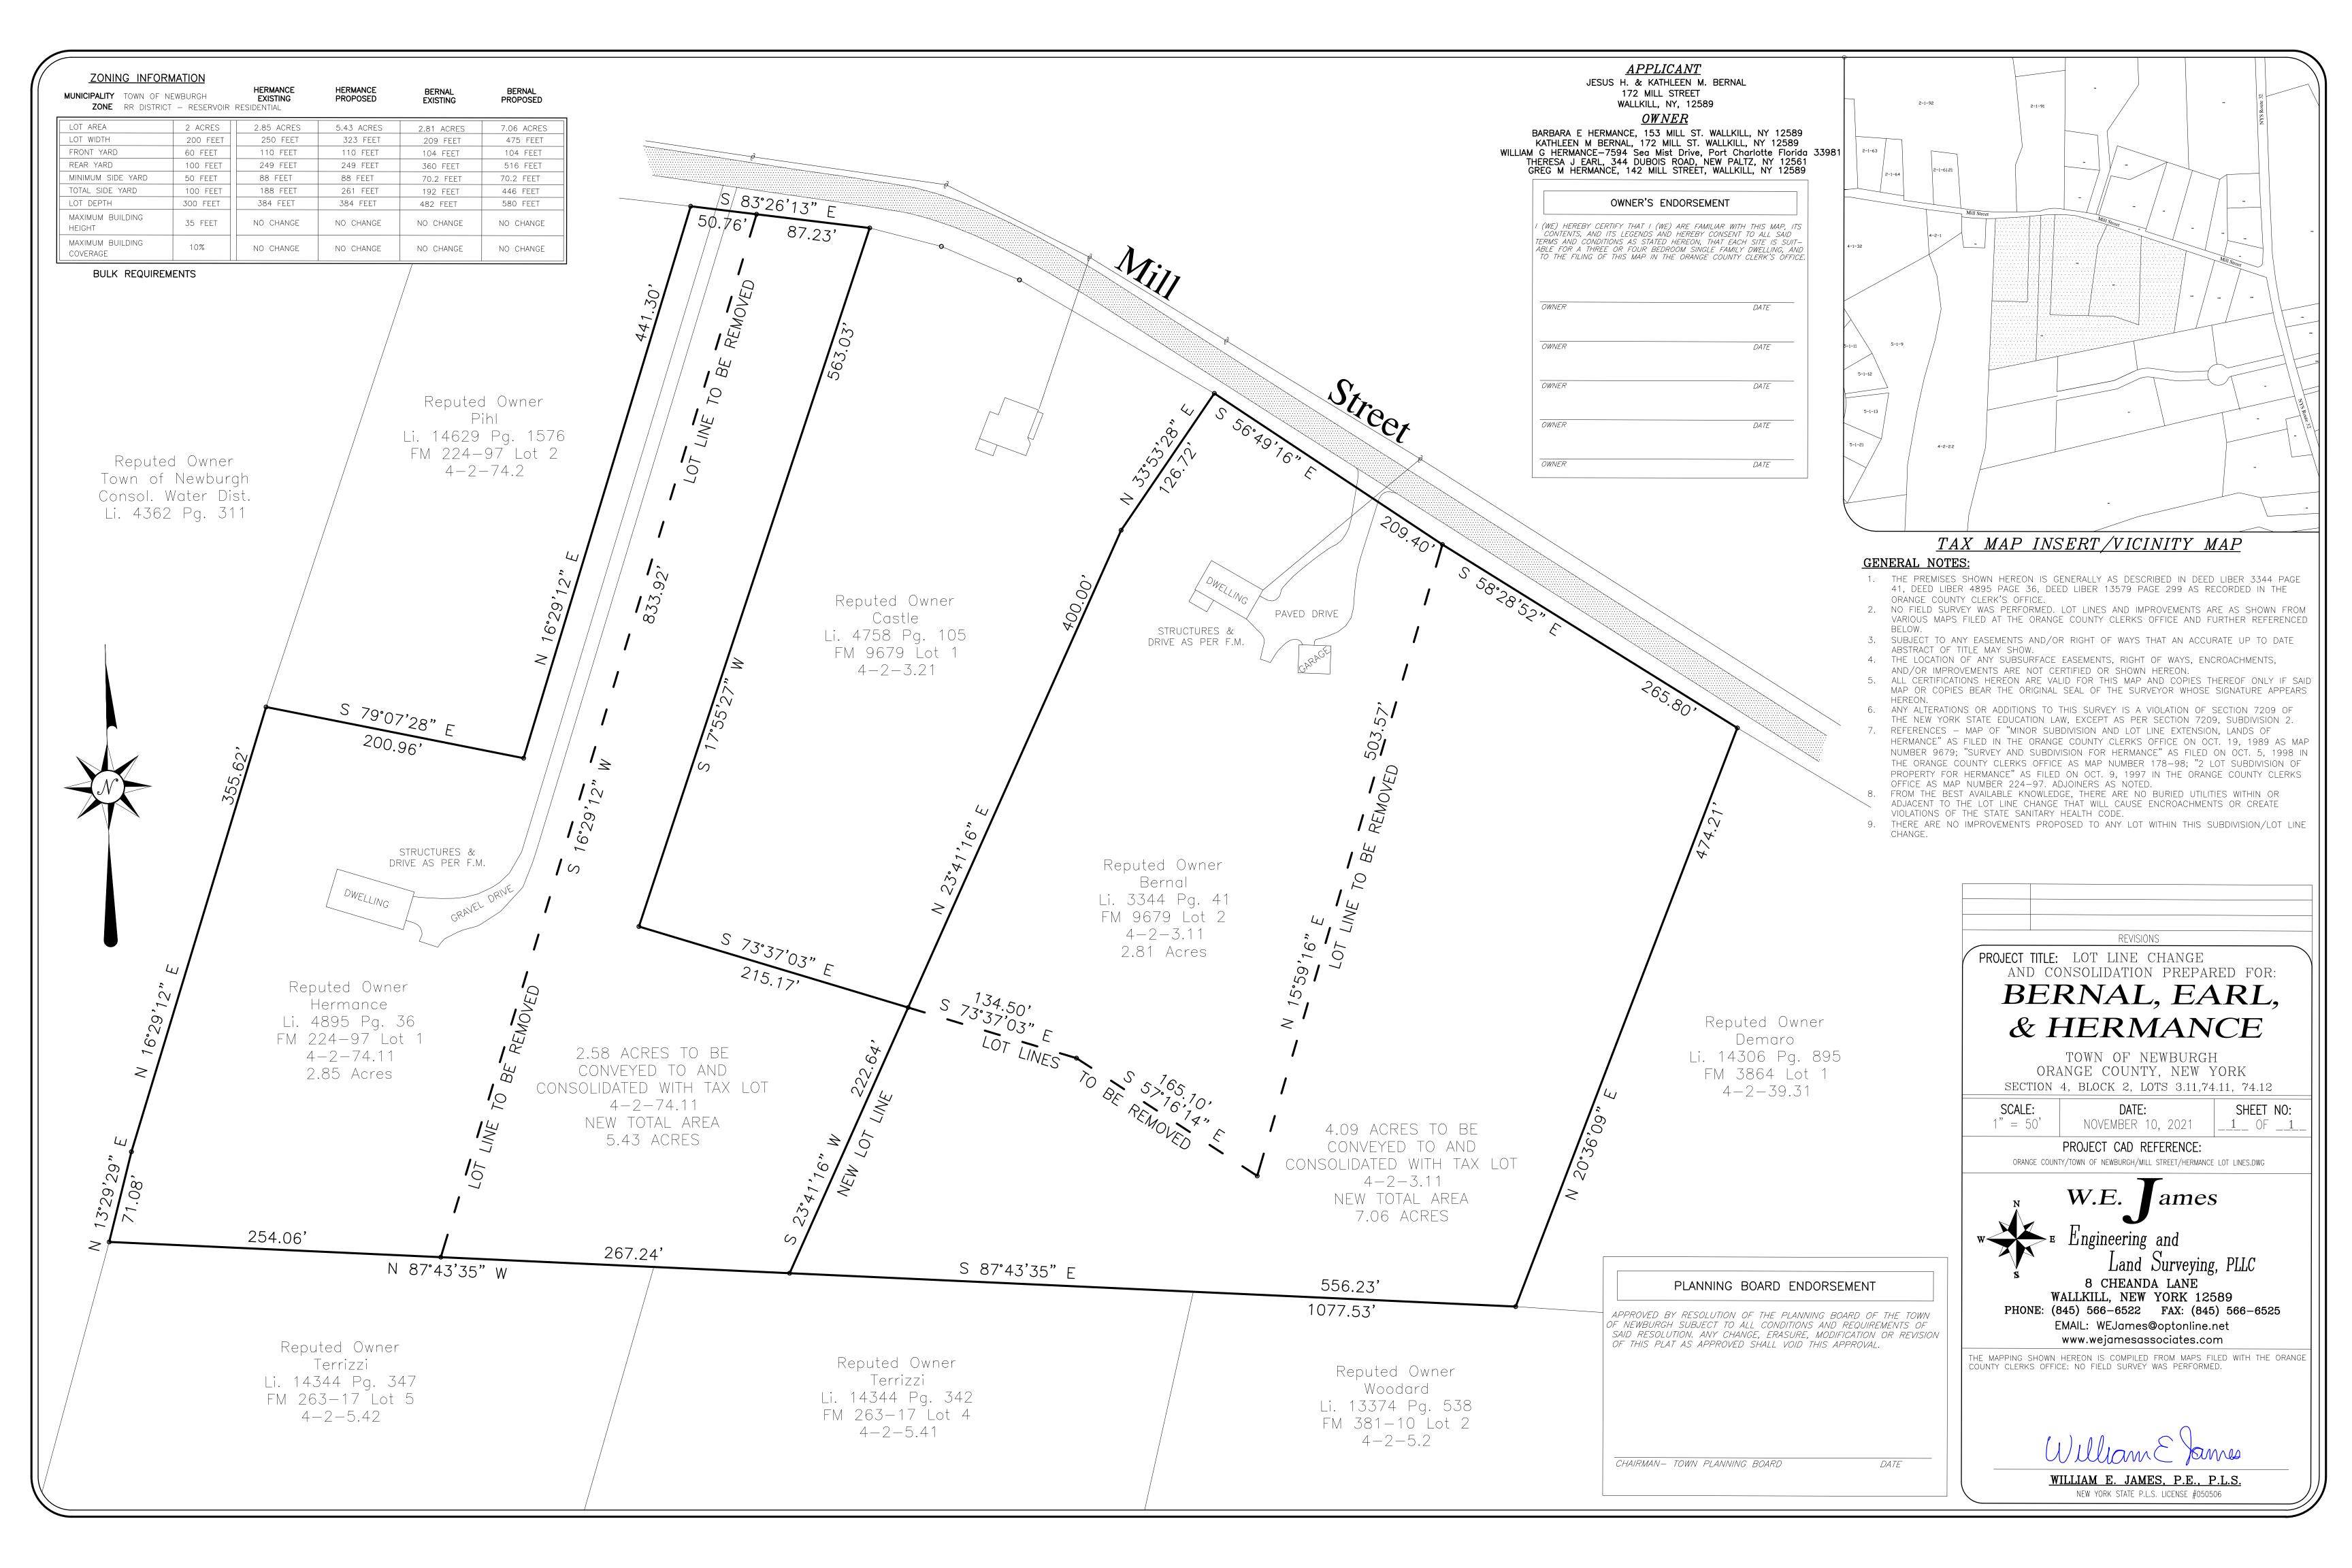

# TOWN OF NEWBURGH PLANNING BOARD TECHNICAL REVIEW COMMENTS

PROJECT NAME: MILL STREET LOT LINE CHANGE

PROJECT NO.: 2022-02

PROJECT LOCATION: SECTION 6, BLOCK 2, LOT 3.11, 74.11 &74.12

REVIEW DATE: 14 JANUARY 2022 MEETING DATE: 20 JANUARY 2022

PROJECT REPRESENTATIVE: W.E. JAMES ENGINEERING & LAND SURVEYING

- 1. The project involves a lot consolidation where 4 lots exist and 2 lots will result upon the consolidation. New construction is proposed. Each of the resulting 2 lots contain single family dwelling units. All existing and the resulting lots meet bulk table requirements for the RR Zoning District.
- 2. Adjoiner's Notices will be required to be circulated for the project. No Public Hearing will be required.
- 3. Lot line changes are Type II Actions under SEQRA.