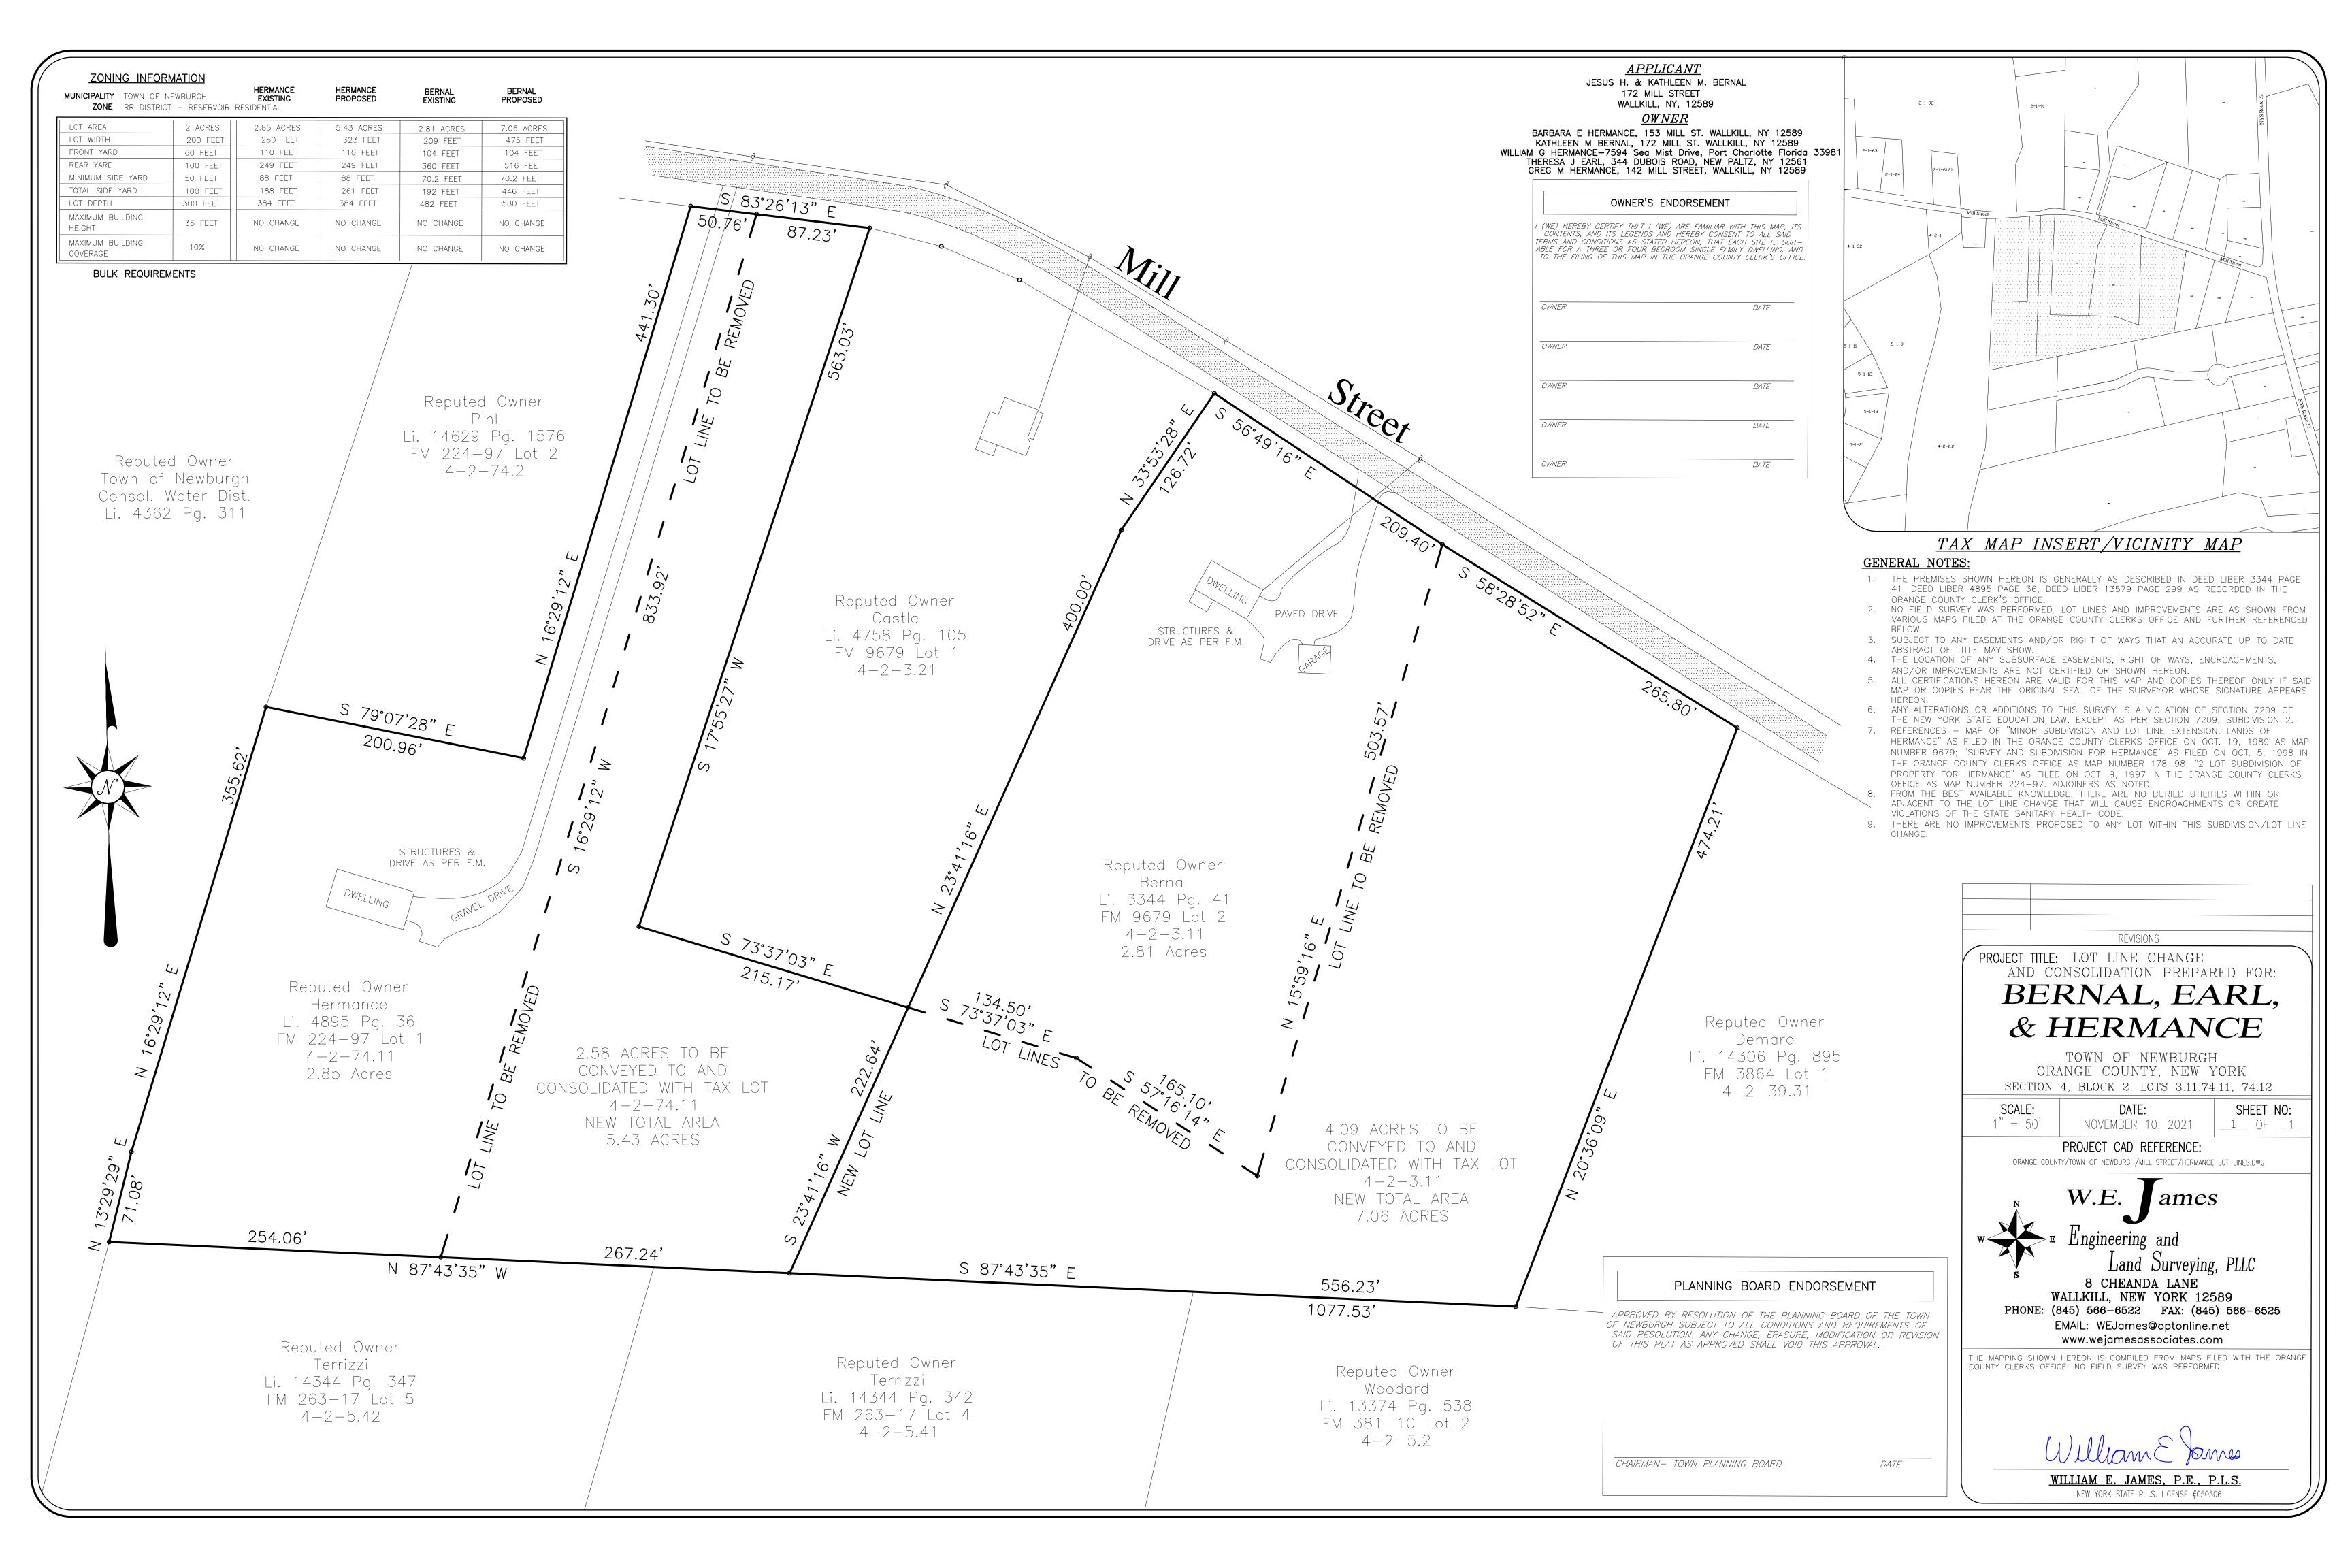

# TOWN OF NEWBURGH PLANNING BOARD TECHNICAL REVIEW COMMENTS

PROJECT NAME: MILL STREET LOT LINE CHANGE

PROJECT NO.: 2022-02

PROJECT LOCATION: SECTION 6, BLOCK 2, LOTS 3.11, 74.11, 74.12

REVIEW DATE: 14 FEBRUARY 2022 MEETING DATE: 17 FEBRUARY 2022