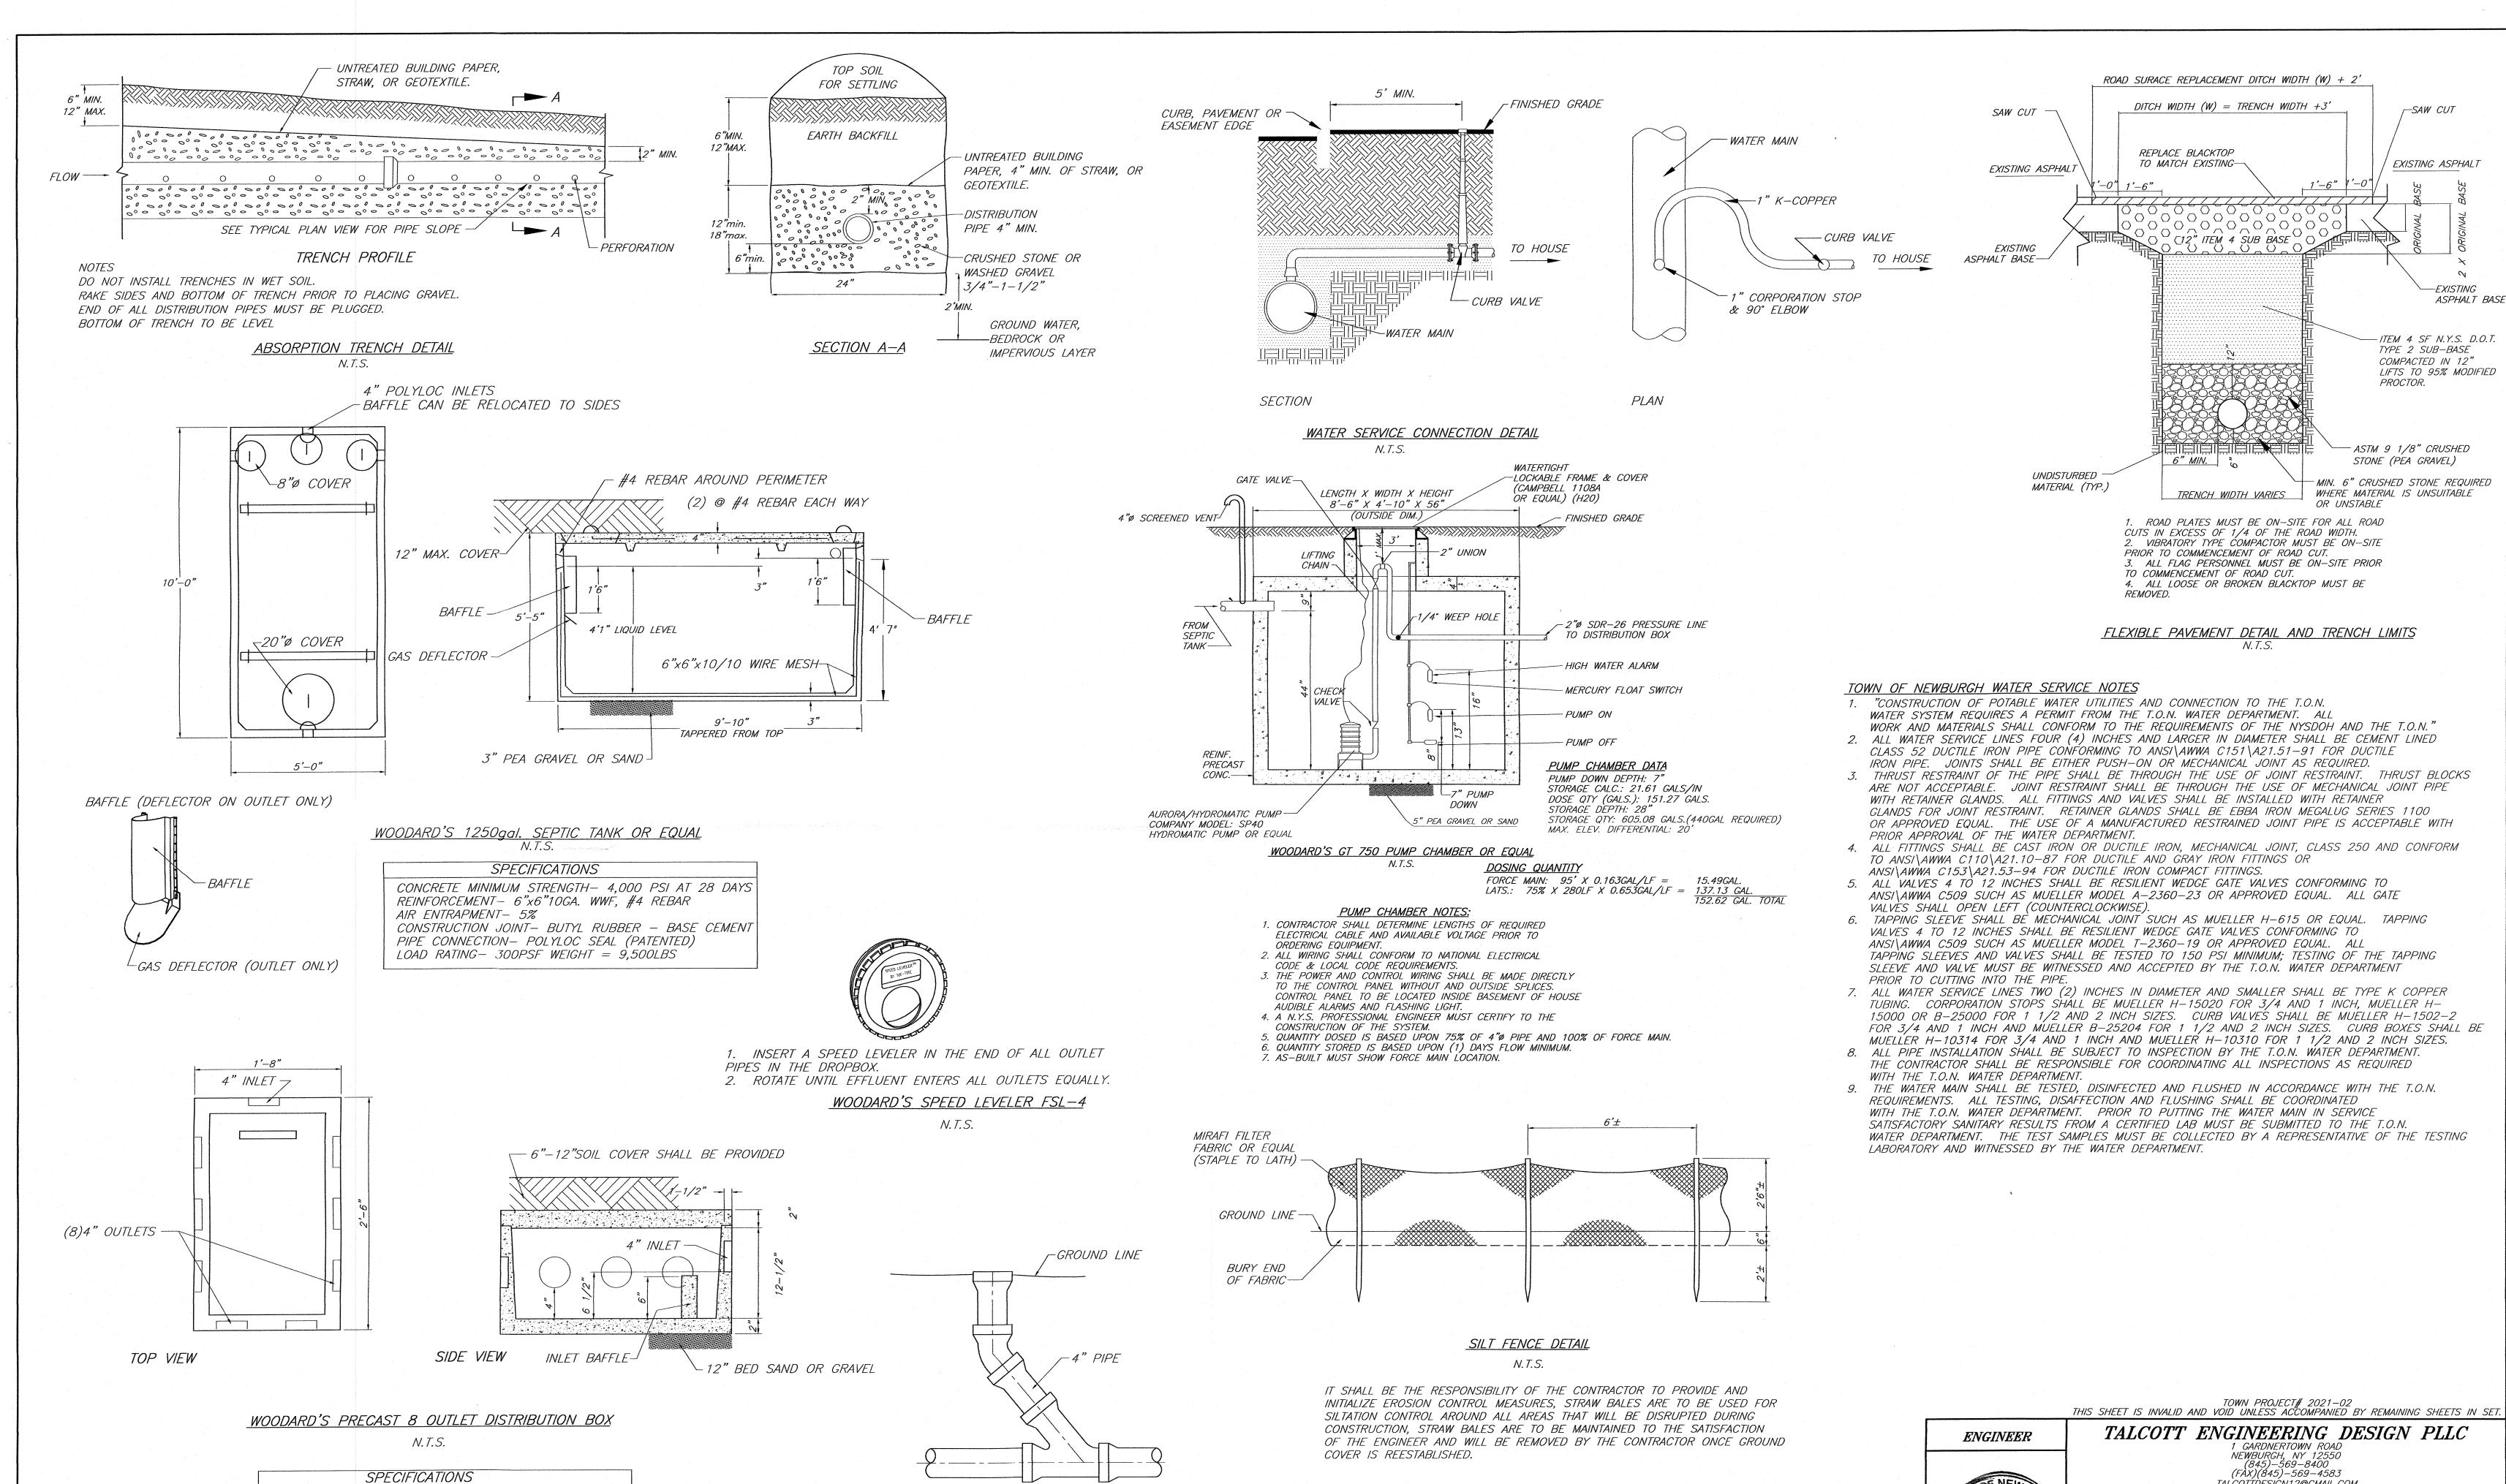

- 1) The bulk table has been revised as requested.
- 2) The strip is now 15' for a future driveway.
- 3, 4, 5) The R.O.W. for Leslie Road now shows proposed grading for site distance to the left and for a road side swale. The stone wall must be moved for this work.
  - 6) The note is revised as requested.
  - 7) The typical septic plan is revised as requested.

N.T.S.

TO BE INSTALLED BEFORE BEND AT ALL

BEND LOCATIONS AND AT EVER 75' OF

STRAIGHT PIPE. (DO NOT USED WITH PUMP CHAMBER)

CONCRETE MINIMUM STRENGTH- 4,000 PSI AT 28 DAYS

PIPE CONNECTION: POLYLOK SEAL (PATENTED)

LOAD RATING- 300 PSF WEIGHT= 290 lbs

REINFORCEMENT- FIBER

AIR FNTRAPMENT- 5%

SUBDIVISION

SUBDIVISION

SUBDIVISION PLAN ENTITLED:

MINARD II

(S/B/L: 20-1-31.1) 97 LESLIE ROAD