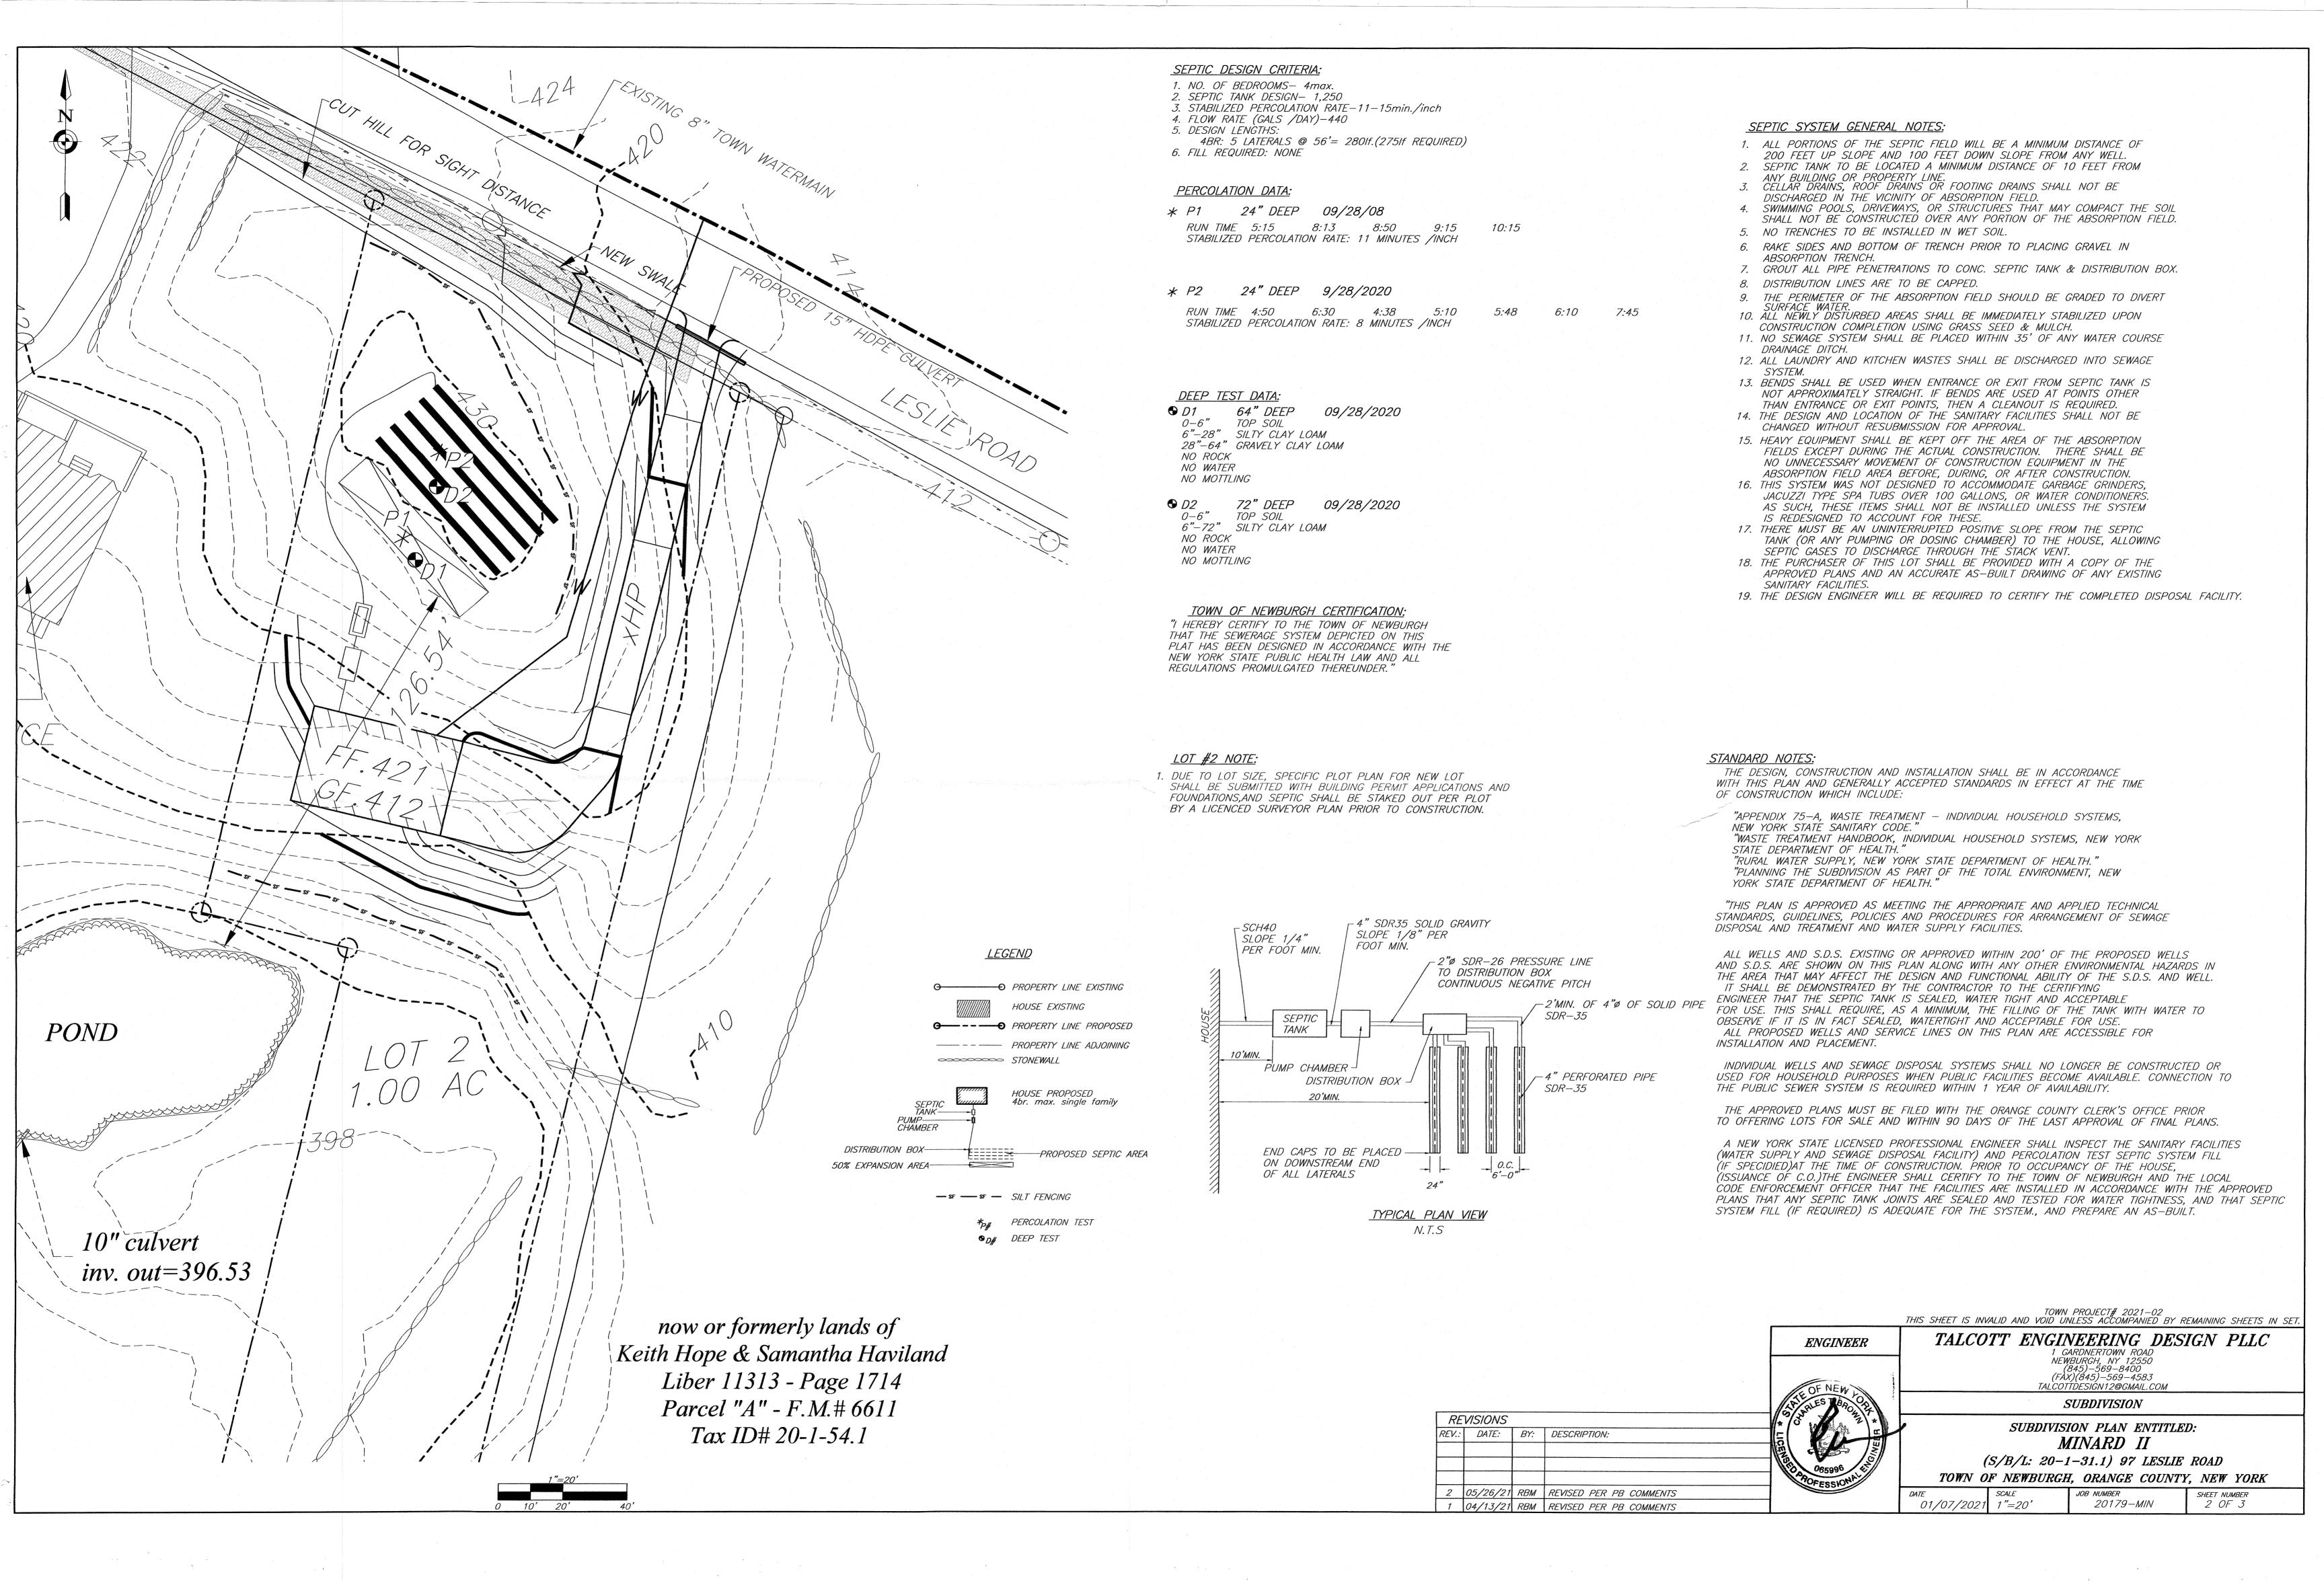

PROJECT REPRESENTATIVE: TALCOTT ENGINEERING/CHARLES BROWN

- 1. This office continues to have concern regarding the 15-foot strip located on the Western portion of the property. The 15-foot strip is now identified as a potential future driveway. Grading may cause issues within the 15-foot strip to provide a future drive. The location of the 15-foot strip will cause two (2) driveways to be located within 5-feet of each other at the Leslie Road frontage. Based on the current layout it appears that future subdivision of the project is envisioned and may be required to be addressed during the SEQR review for the 2-lot subdivision.
- 2. Highway Superintendent's comments are requested to be received for the driveway location.
- **3.** Notes should be placed on the plans regarding the grading for site distance which is depicted on both lots. Easements for grading should be provided if grading will be completed after filing of the maps.
- 4. Updated water system notes are provided to be placed on the plans.
- 5. Erosion and sediment control plan and details should be added to the plans.

- 1) The bulk table has been revised as requested.
- 2) The strip is now 15' for a future driveway.
- 3, 4, 5) The R.O.W. for Leslie Road now shows proposed grading for site distance to the left and for a road side swale. The stone wall must be moved for this work.
  - 6) The note is revised as requested.
  - 7) The typical septic plan is revised as requested.

APPLICANT:

JAMES A. MINARD, Jr. 97 LESLIE Rd. NEWBURGH, NY 12550

SITE DISTANCE NOTE: HATCHED SITE TRIANGLE SHALL BE GRADED AS SHOWN ON SHEET 2 OF 3 TO PROVIDE SITE DISTANCE SPECIFIED.

MAP REFERENCE:

1 04/13/21 RBM REVISED PER PB COMMENTS