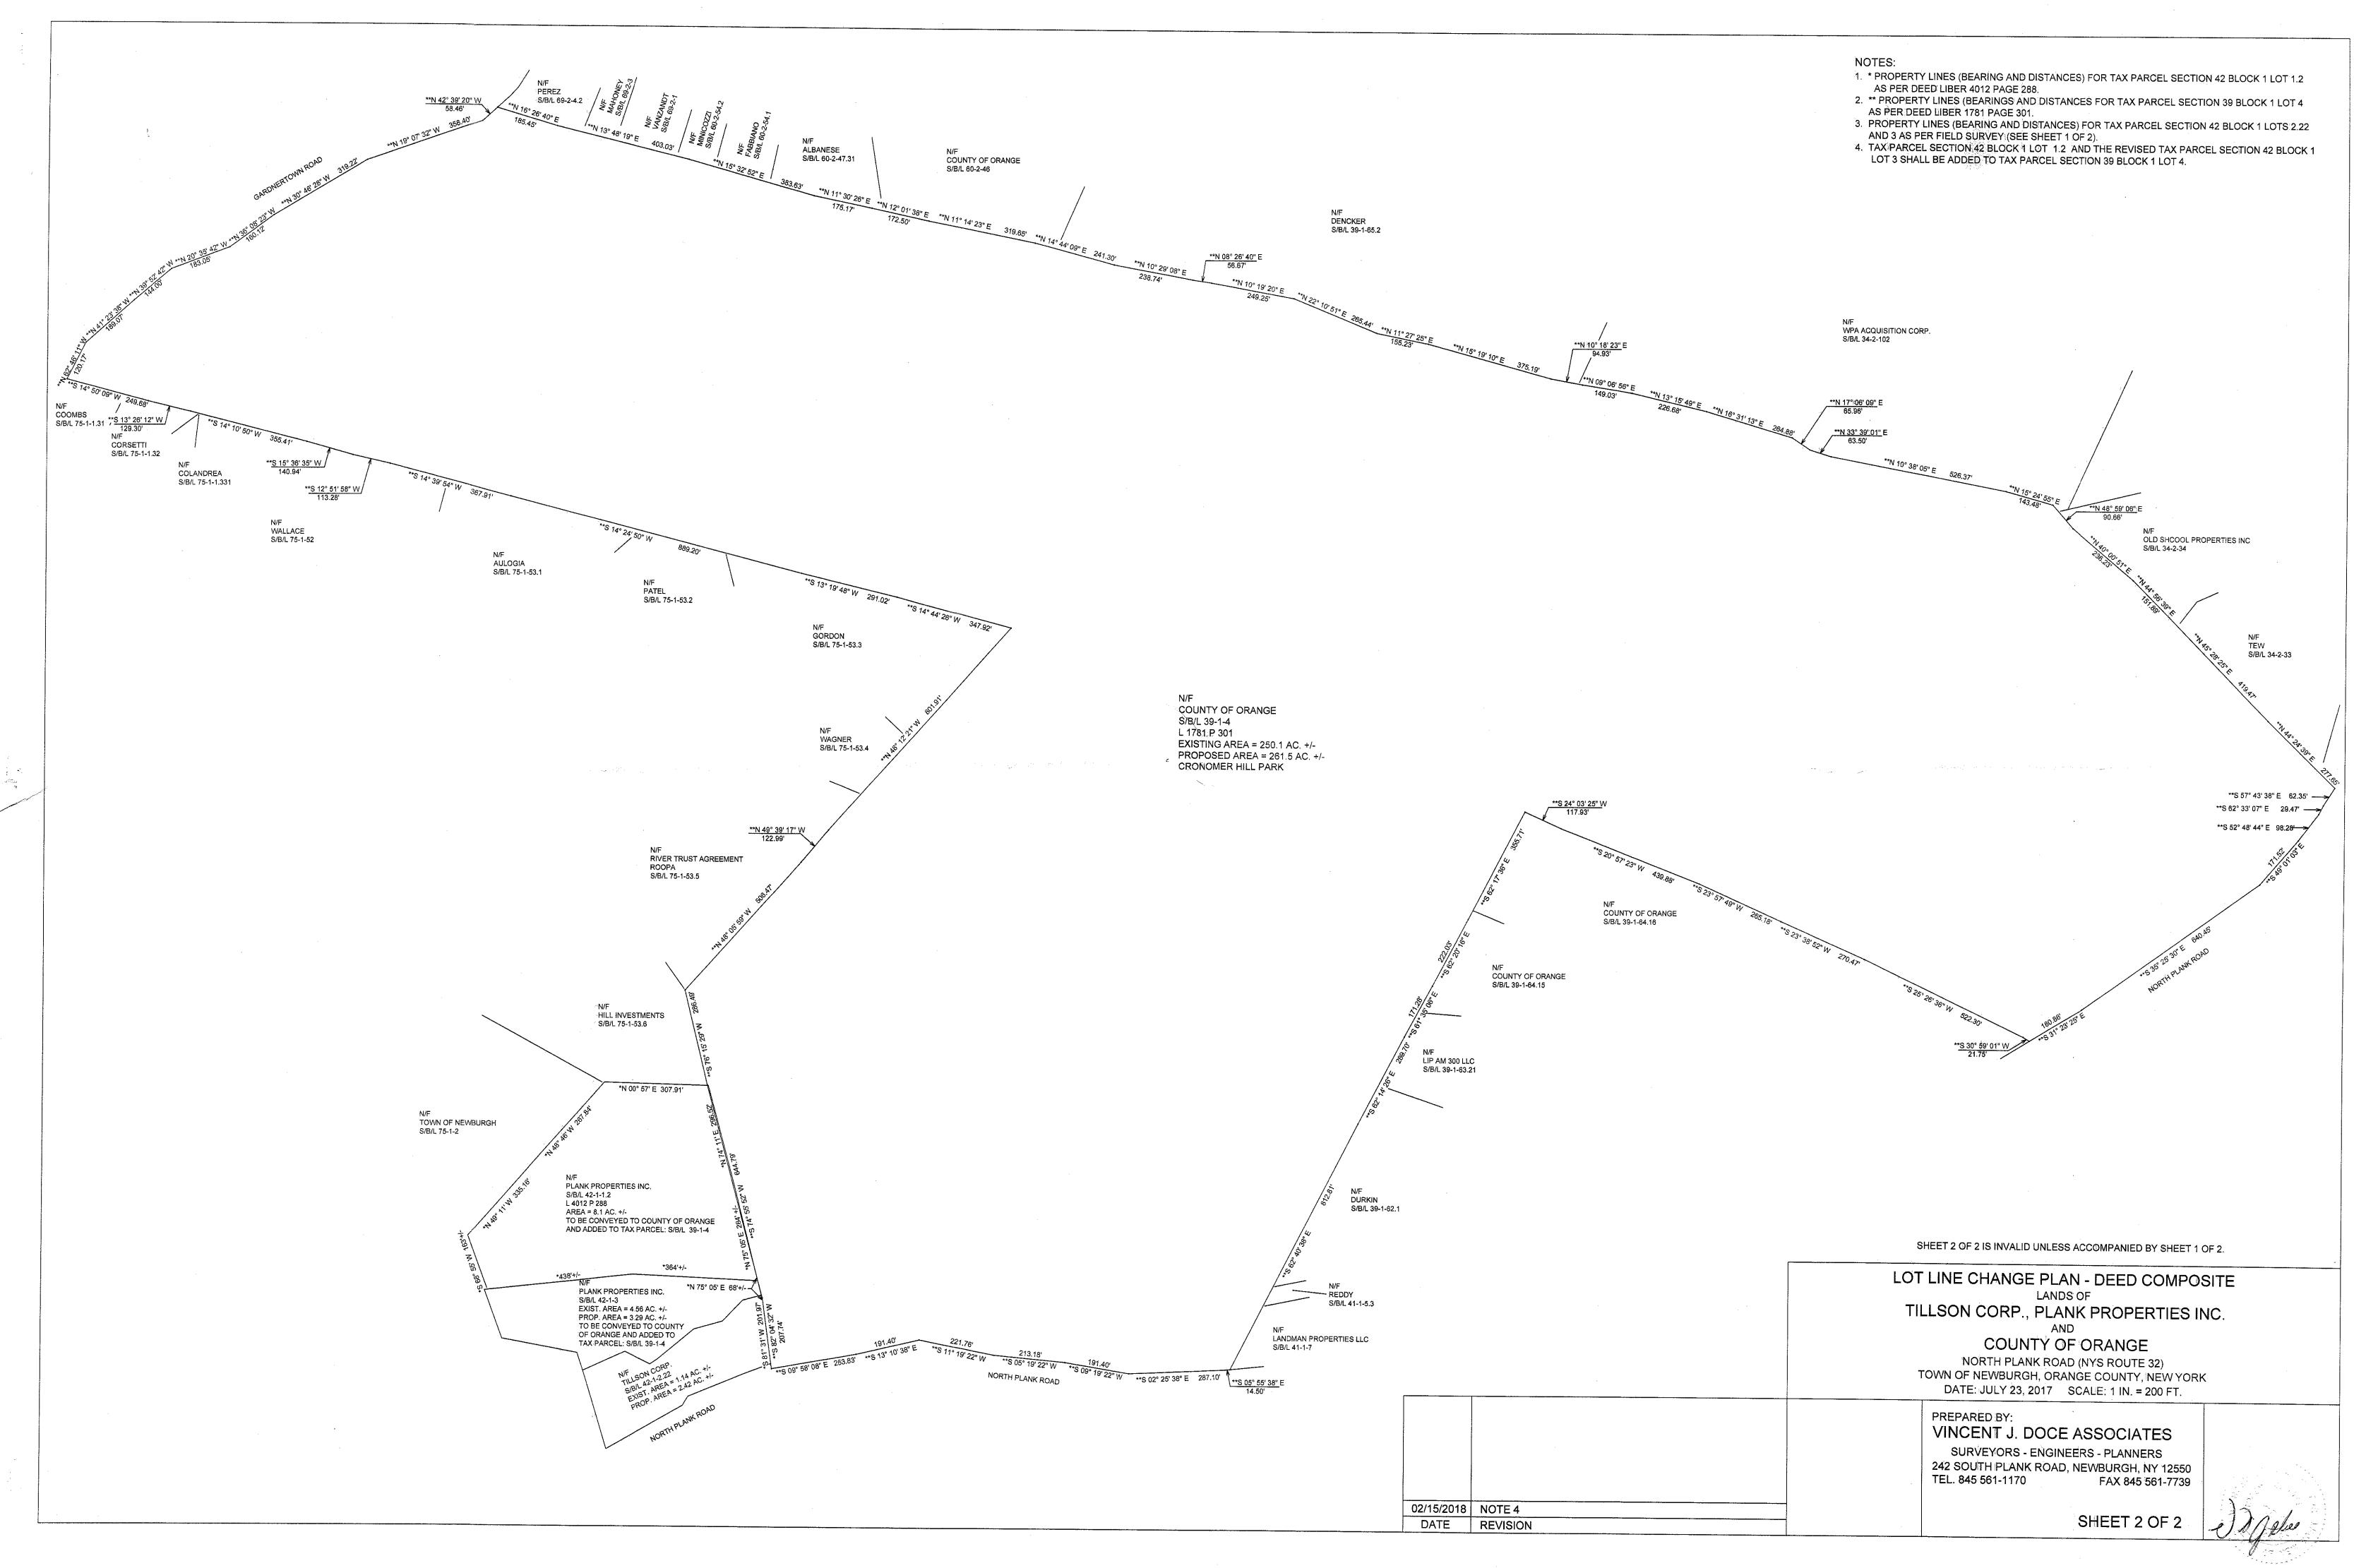

- 1. The Applicants have revised the map showing that Sheet 2 of 2 with notes identifying the parcels are to be conveyed to the County of Orange and added to Section 39, Block 1, Lot 4.
- 2. A representative of the County of Orange must sign the lot line change map prior to stamping final approval.
- 3. Standard lot line change resolution requirements should be part of the approval.