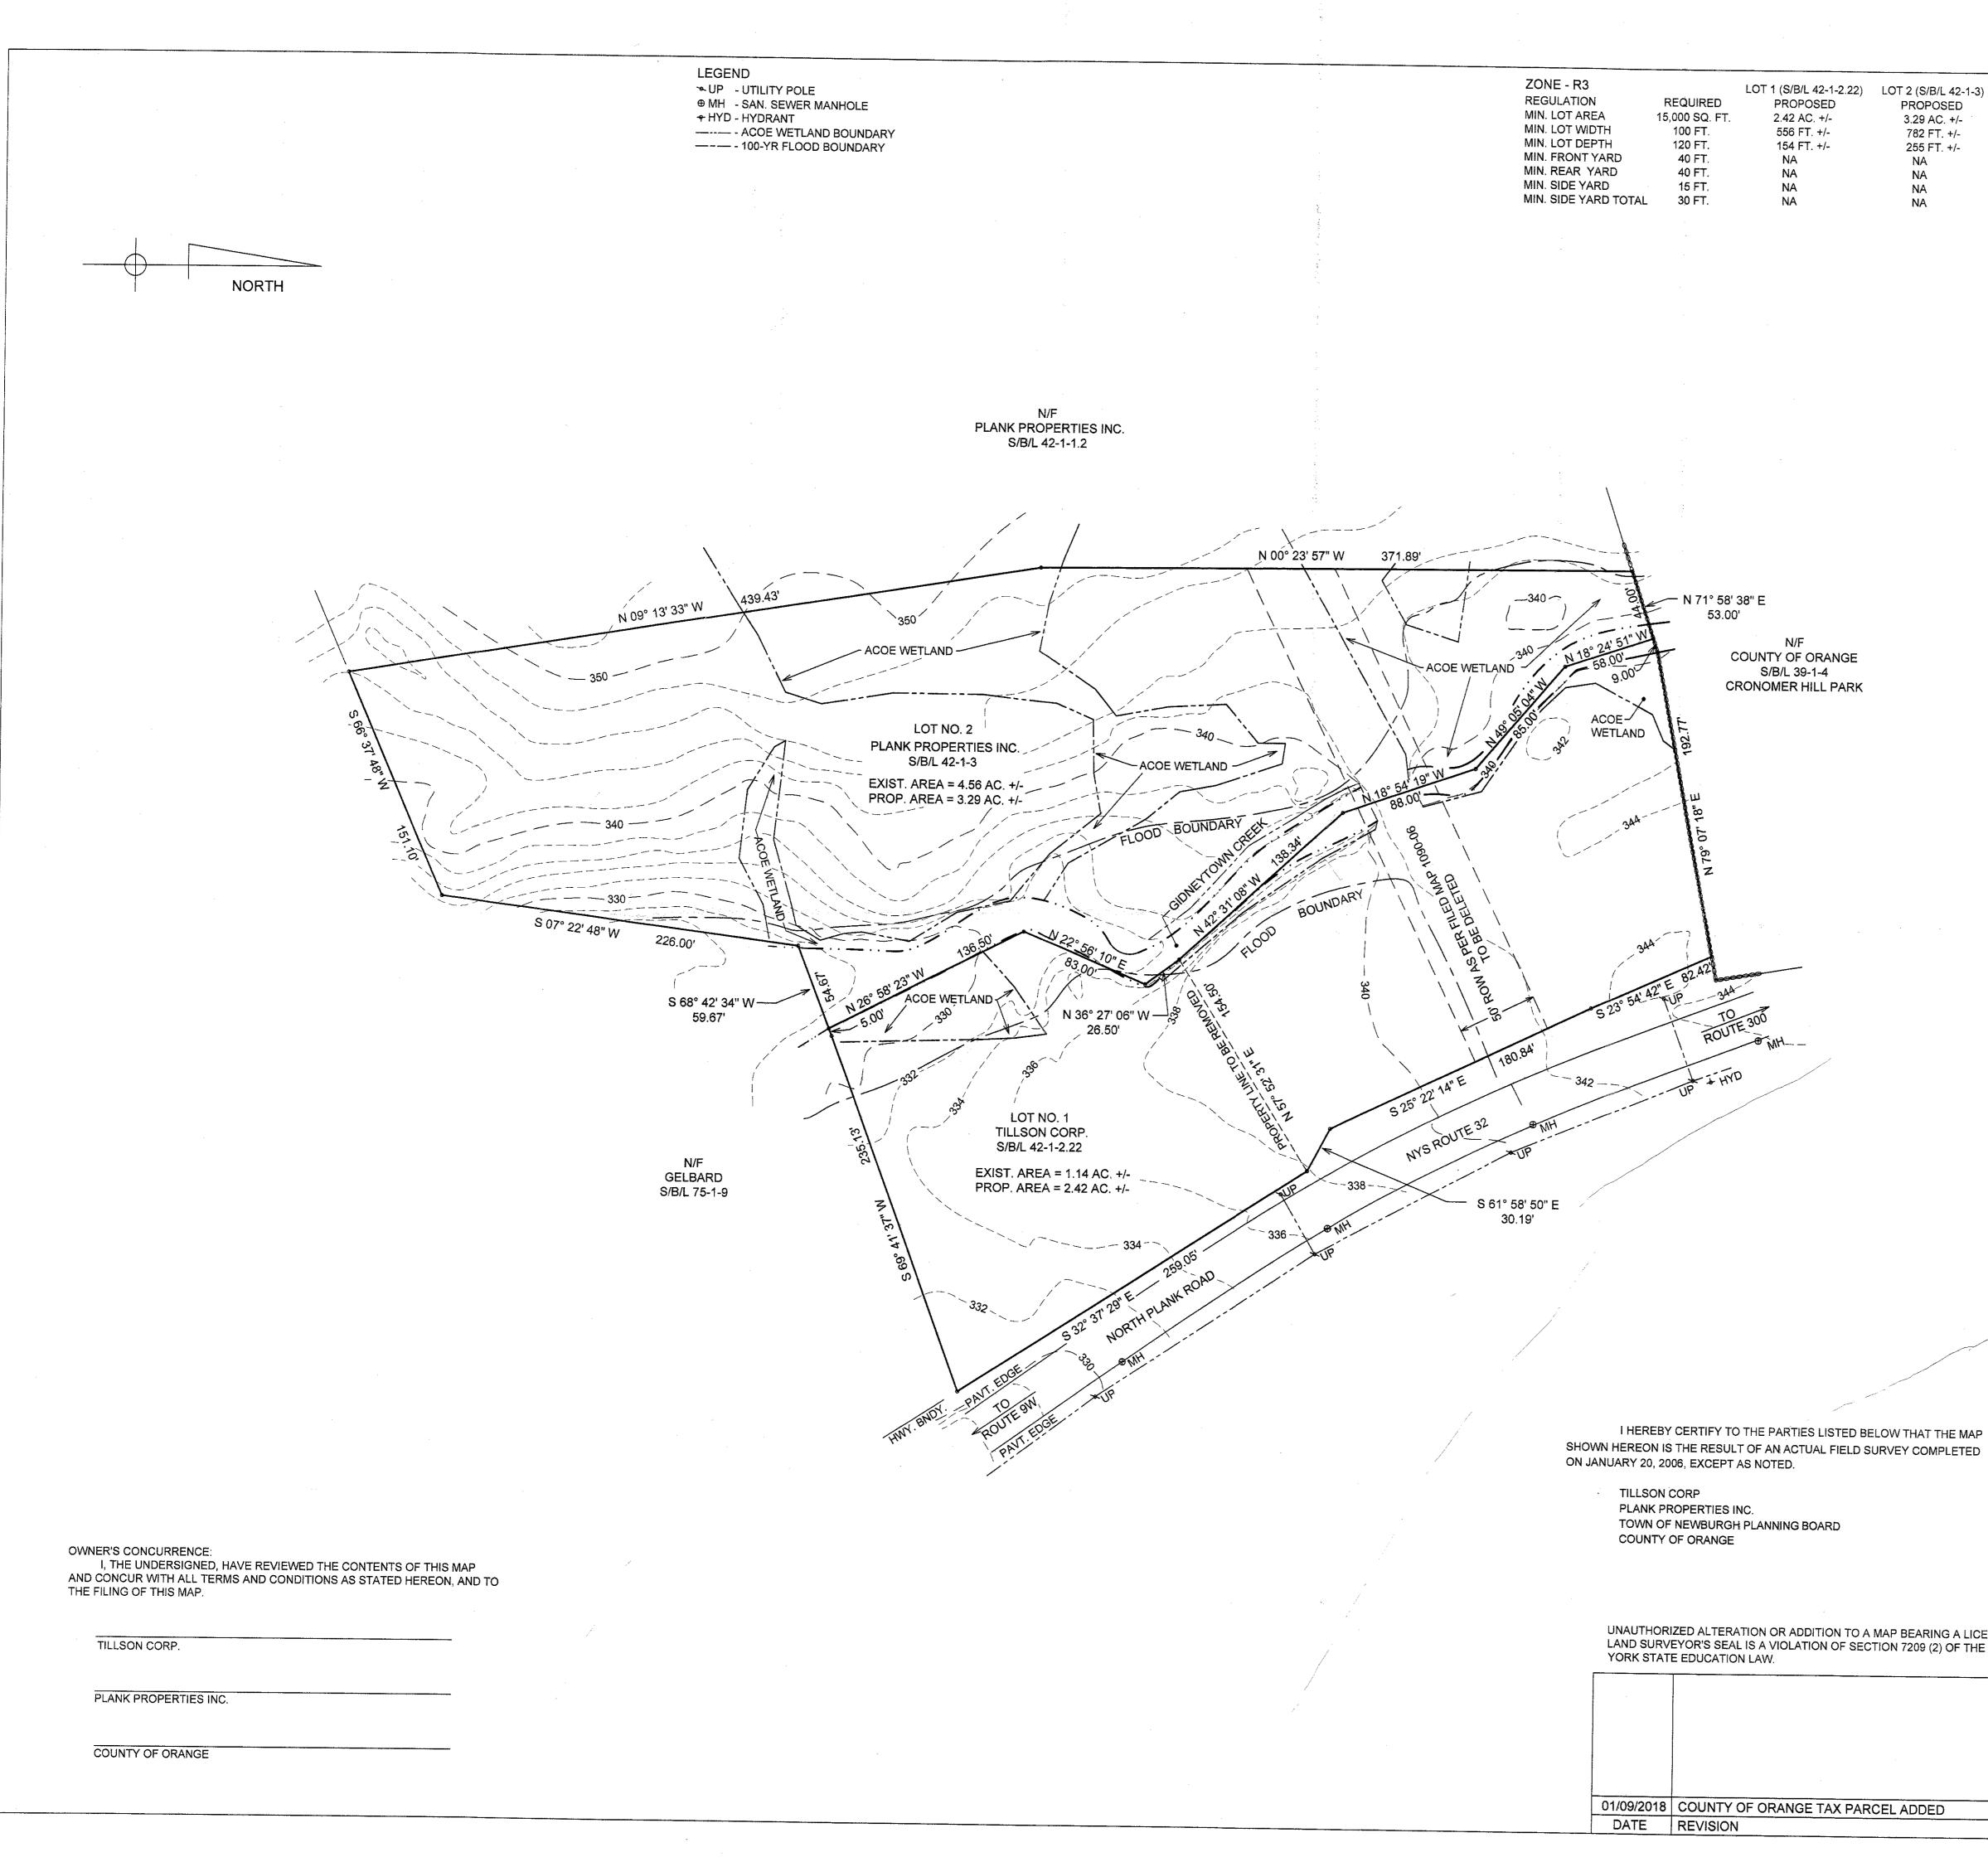

NOTES:

- 1. OWNERS/APPLICANTS:
- A. TILLSON CORP. 5020 ROUTE 9W
- NEWBURGH, NY 12550
- (SECTION 42 BLOCK 1 LOT 2.22)
- B. PLANK PROPERTIES INC.
- 5020 ROUTE 9W NEWBURGH, NY 12550
- (SECTION 42 BLOCK 1 LOTS 1.2 & 3)
- C. COUNTY OF ORANGE
- 255 MAIN STREET
- GOSHEN, NY 10924
- (SECTION 39 BLOCK 1 LOT 4)
- 2. TAX MAP DATA SECTION 42 BLOCK 1 LOTS 1.2, 2.22 AND 3 AND SECTION 39 BLOCK 1 LOT 4.
- 3. FROM THE BEST AVAILABLE KNOWLEDGE, THERE ARE NO BURIED UTILITIES WITHIN OR ADJACENT TO THE LOT LINE CHANGE THAT WILL CAUSE ENCROACHMENTS OR CREATE VIOLATIONS OF THE STATE SANITARY HEALTH CODE.
- 4. AFTER FILING THIS MAP WITH THE ORANGE COUNTY REAL PROPERTY TAX SERVICE AGENCY, DEEDS SHALL BE RECORDED IN THE ORANGE COUNTY CLERK'S OFFICE. THE APPLICANT SHALL COPY THE PLANNING BOARD ON ITS LETTER TRANSMITTING THE DEEDS TO THE ORANGE COUNTY CLERK FOR RECORDING AND SHALL PROVIDE THE PLANNING BOARD WITH ANY RETURN CORRESPONDENCE REFLECTING ACCEPTANCE OR REJECTION OF SAID DEEDS.
- 5. REFERENCE MAP: "LOT LINE CHANGE PLAN LANDS OF LLOYD PARK, LLC AND PLANK PROPERTIES, INC.," DATED JANUARY 20, 2006, LAST REVISED SEPTEMBER 05, 2006 AND FILED IN THE ORANGE COUNTY CLERK'S OFFICE DECEMBER 15, 2006 AS MAP NO. 1090-06.
- 6. ACOE WETLAND BOUNDARY SHOWN AS PER FILED MAP NO. 1090-06.

7. THE 100 YEAR FLOOD BOUNDARY SHOWN IS AN APPROXIMATE LOCATION AS PER FEMA FLOOD INSURANCE RATE MAPS FOR THE TOWN OF NEWBURGH, ORANGE COUNTY, NEW YORK (MAP NO. 36071C0141E AND MAP NO. 36071C0143E).

\*------

|                                          | SHEET 1 OF 2 IS INVALID UNLESS ACCOMPANIED BY SHEET 2 OF 2.                                                                                                      |
|------------------------------------------|------------------------------------------------------------------------------------------------------------------------------------------------------------------|
|                                          | LOT LINE CHANGE PLAN                                                                                                                                             |
|                                          | TILLSON CORP., PLANK PROPERTIES INC.                                                                                                                             |
| BEARING A LICENSED<br>209 (2) OF THE NEW | COUNTY OF ORANGE<br>NORTH PLANK ROAD (NYS ROUTE 32)<br>TOWN OF NEWBURGH, ORANGE COUNTY, NEW YORK<br>DATE: JULY 23, 2017 SCALE: 1 IN. = 50 FT.                    |
|                                          | PREPARED BY:<br>VINCENT J. DOCE ASSOCIATES<br>SURVEYORS - ENGINEERS - PLANNERS<br>242 SOUTH PLANK ROAD, NEWBURGH, NY 12550<br>TEL. 845 561-1170 FAX 845 561-7739 |
| ADDED                                    | SHEET 1 OF 2 DADA                                                                                                                                                |